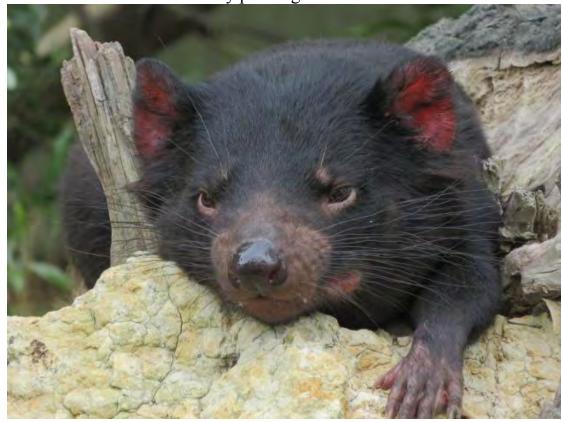

#### Bicheno:

We stopped at "Natureworld", a collection of Tasmanian native wildlife. (I should mention here that before coming to Tassie, I told Murray that seeing a Tasmanian Devil was a priority and without that, I wanted my money back ). Well, that problem was solved here. There were plenty of Devils to be seen, some at arm's length and many on their private island used for rescue and rehab. I was completely satisfied!

On the road to Freycinet Lodge for lunch

Wine Glass Bay from Freycinet Lodge

Will somebody please give me some LOVE

What a set of Fangs you have.

I want the whole possum, give it to me....

Murray feeding the family, ohh. how cute. There were 35 female kangaroos as this wildlife Centre and one male, he is the happiest boy in town.