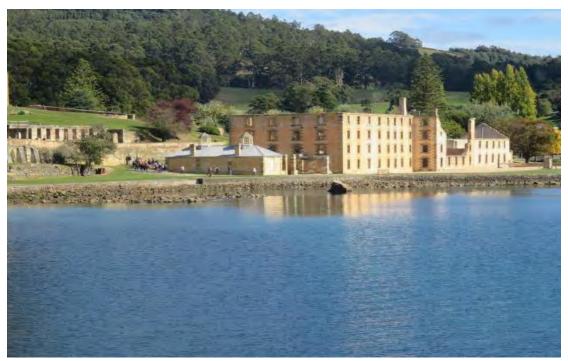

#### **Port Arthur:**

We took the trip via Boat and return by Bus. What a great idea. The trip over was enhanced by the Captain taking us in close to shore to watch the surfers and seals along with some other highlights. Upon landing, we toured the prison facilities and museum houses and got an interesting documentary. Later, we went on a bay cruise to see where the Boy's Prison and Isle of the Dead were located.

What a beautiful rock formation.

All relaxing (catching some shut-eye) on the ferry.

At Last, Port Arthur, what a spectacular place, it is so hard to imagine that such a beautiful place could have such a Dark and gloomy past.