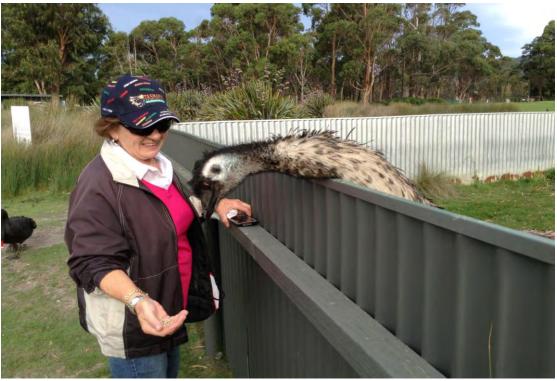

Moreover, there were emus, wombats, tame kangaroo's to feed, parrots that cough (ask Murray) and plenty of other local critters to be seen up close and personal. Please don't presume the forgoing was even close to describing all that what we saw and enjoyed. There was plenty more. These are tidbits. Also, we learned a few Aussie words (shorties) that we'd not heard before and shared a few others with that were new to you guys. Mushies and Rellies were a couple for us, and Bumper Shoots and Mimosa's were over to you.