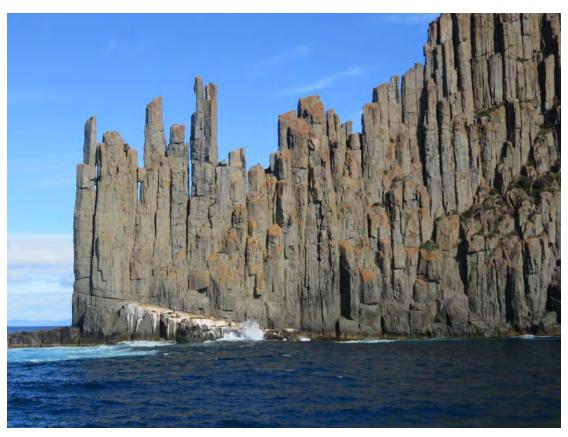

Lots of classic cars to drool over.

All jump on the ferry over to Port Arthur, what an amazing place.

What a great view of Hobart from our ferry as we depart.

Wrest Point in the distance

The Pinnacles, self created by the weather and waves. Home to many seals, they frollick there, it's their home.