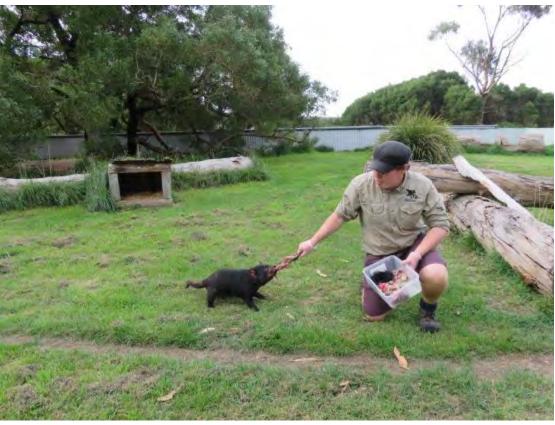

#### Bicheno:

We stopped at "Natureworld", a collection of Tasmanian native wildlife. (I should mention here that before coming to Tassie, I told Murray that seeing a Tasmanian Devil was a priority and without that, I wanted my money back ). Well, that problem was solved here. There were plenty of Devils to be seen, some at arm's length and many on their private island used for rescue and rehab. I was completely satisfied!