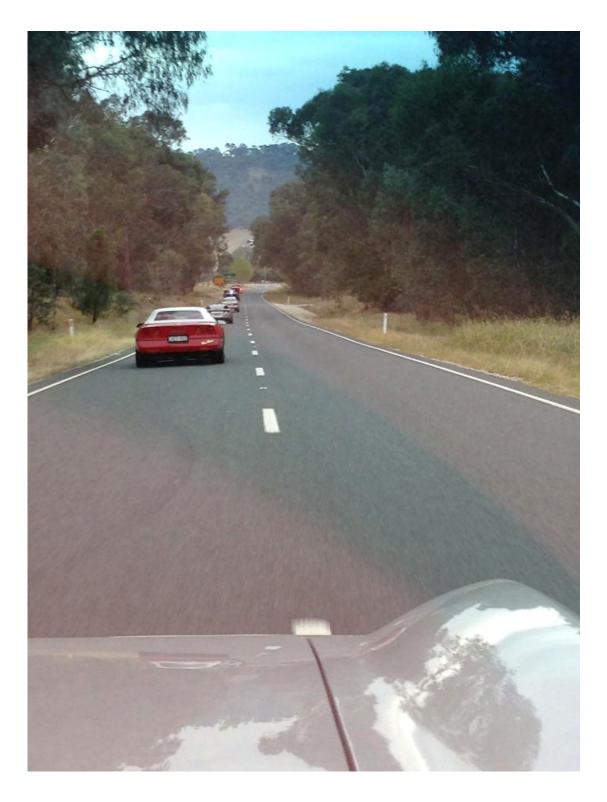

# NCRS ROAD TOUR BENDIGO

On the Road again, heading towards Bendigo National Corvette Convention. Harry had organized our lunch stop to be in Junee Railway Station, what a fabulous old building and train Museum they have there.

On the road again, stopped at Christies Museum. What an amazing collection of memorabilia.

Wouldn't you know it, Hawkeye Bob found what he has been searching for a long time for his Chevy tow vehicle. What a find, go Bob...After lunch we headed for Shepparton for the night. The next morning, a short drive to Bendigo where we met up with all our friends for the Convention.