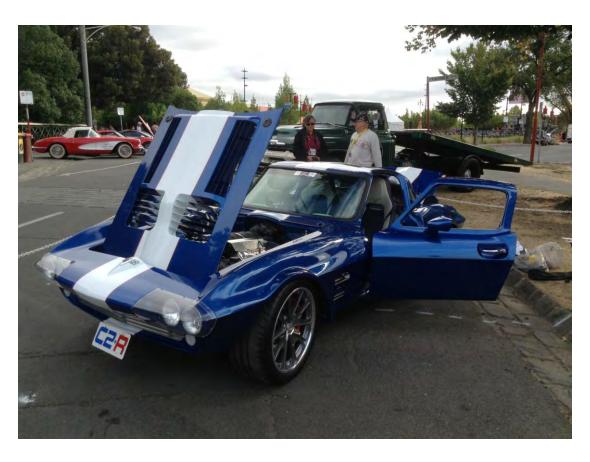

The Show was held in a main street of Bendigo where they had 118 corvettes on display, open to the public.

Harry's newly completed 63 Grand Sports.

Congratulations to Bob and Jenny's 1964 convertible, first time on show winning Best C2 Modified.

Murray & Wendy's 1966 "ROKY2"

More of the fabulous vets on display

In conjunction with the National Convention, Bendigo was holding the Chinese Dragon Festival and also a Marilyn Monroe exhibition,

Congratulations to Corvettes to Melbourne for putting on a spectacular Venue and Convention. The selection for the Show & Shine on a closed street enabled the public to view all the cars, gave great exposure for the Club and the Corvettes.