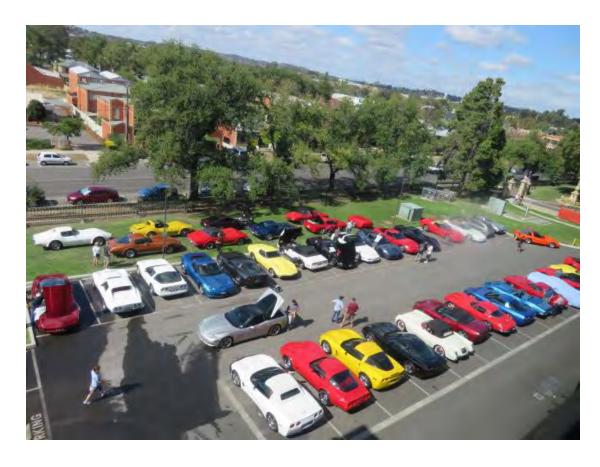

The Show was held in a main street of Bendigo where they had 118 corvettes on display, open to the public.

Harry's newly completed 63 Grand Sports.

Congratulations to Bob and Jenny's 1964 convertible, first time on show winning Best C2 Modified.

Murray & Wendy's 1966 "ROKY2"

More of the fabulous vets on display

In conjunction with the National Convention, Bendigo was holding the Chinese Dragon Festival and also a Marilyn Monroe exhibition,

Congratulations to Corvettes to Melbourne for putting on a spectacular Venue and Convention. The selection for the Show & Shine on a closed street enabled the public to view all the cars, gave great exposure for the Club and the Corvettes.