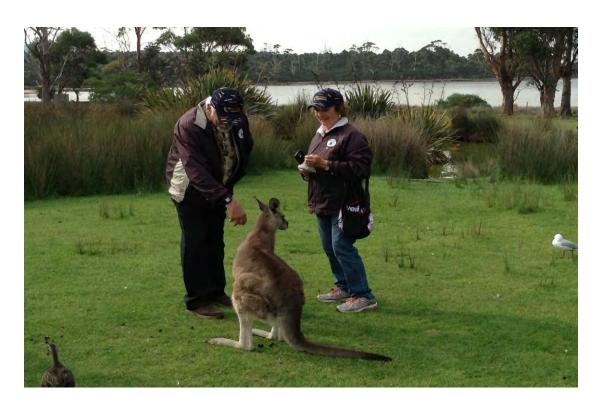

On the road to Freycinet Lodge for lunch

Wine Glass Bay from Freycinet Lodge

Will somebody please give me some LOVE

What a set of Fangs you have.

I want the whole possum, give it to me....

Murray feeding the family, ohh. how cute. There were 35 female kangaroos as this wildlife Centre and one male, he is the happiest boy in town.