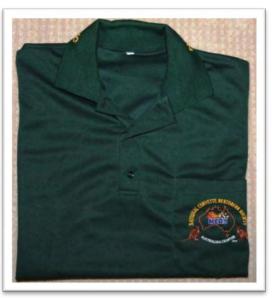

## NCRS Apparel

**BLUE DENIM \$35.00** 

**GREEN POLO \$ 40.00** 

LADIES SHIRTS \$ 35.00

**LEATHER JACKET \$300.00** 

CAP \$ 15.00

DRINK HOLDERS \$10