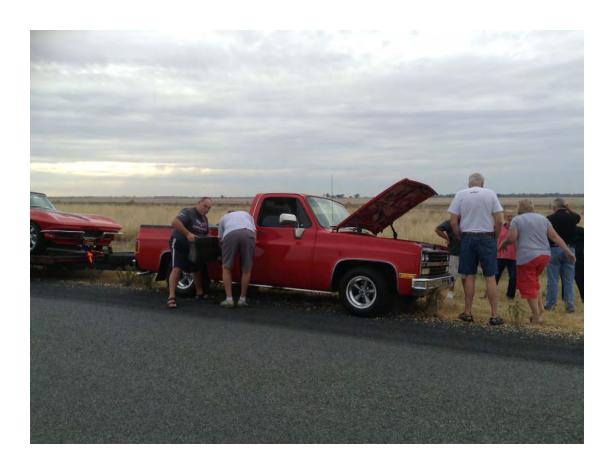

A curious, hungry Bandicoot joined us for Happy Hour, we could pat him too, he was tame.

The National Automobile Museum of Tasmania

Inside the Museum

Oh No...Bob was in trouble again, this time it's the keeper plate and bolt came off the upper control arm shaft, we were lucky to catch it in time before it disconnected. We were able to buy the part locally and get back On The Road Again