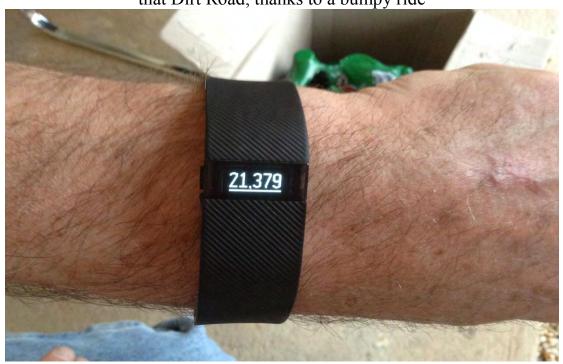

Queenstown Railway Station, buy souveniers here. Hey Scott, are you coming with us or boarding the train.

Everything was going great until we hit the DIRT ROAD 22klm long.

Scott was really happy this day as he clocked up 21,379 steps while driving the 1964 on that Dirt Road, thanks to a bumpy ride