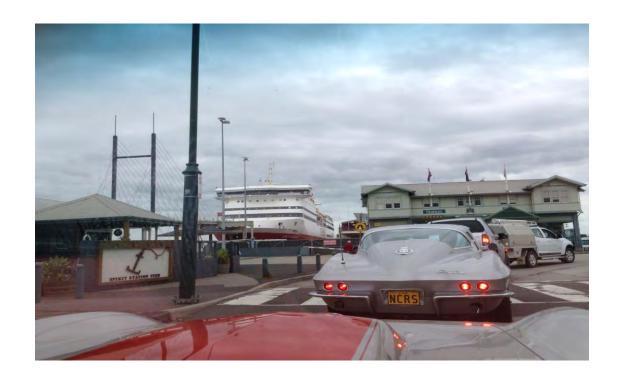

# NCRS ROAD TOUR TASMANIA TO HOME

After travelling from Bendigo to Melbourne, we arrived at the dock, now waiting in line to go on board of the Spirit of Tasmania 1.

Bob and Jenny waiting in line as well. Inside the ferry, we all had to turn around and drive to the other end so we could exit straight out.