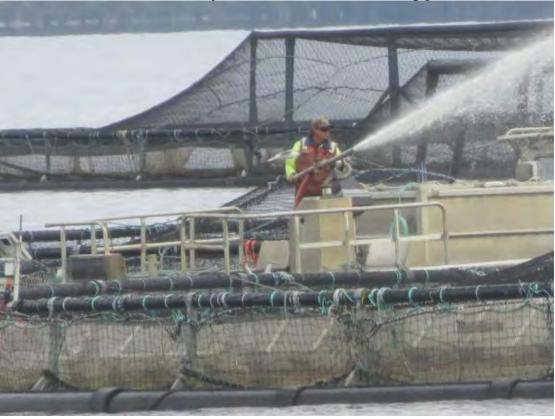

Our accommodation at Strahan, very nice.

Boarding the Boat for the Franklin River Cruise, this was spectacular, the scenery was gorgeous.

Waiting, Waiting... wont be long now...

Jenny asks, Has anyone seen where the girls went??

One of the many salmon and trout breeding pens

This man is feeding the fish with mushed up fish food that he sprays into the pens.

One of the three engines still operating on the railway

This is an experience that everyone should put on their "bucket list".