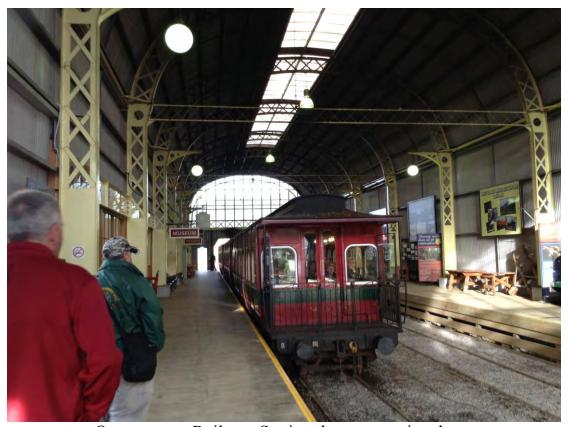

One of the many salmon and trout breeding pens

This man is feeding the fish with mushed up fish food that he sprays into the pens.

One of the three engines still operating on the railway

This is an experience that everyone should put on their "bucket list".

With a full head of steam, it heads down to the turntable for the return trip.

Which knob is "go"?? and which is "stop"??

The remains of the old original Bridge.

Our 8am drivers meeting then on to Queenstown