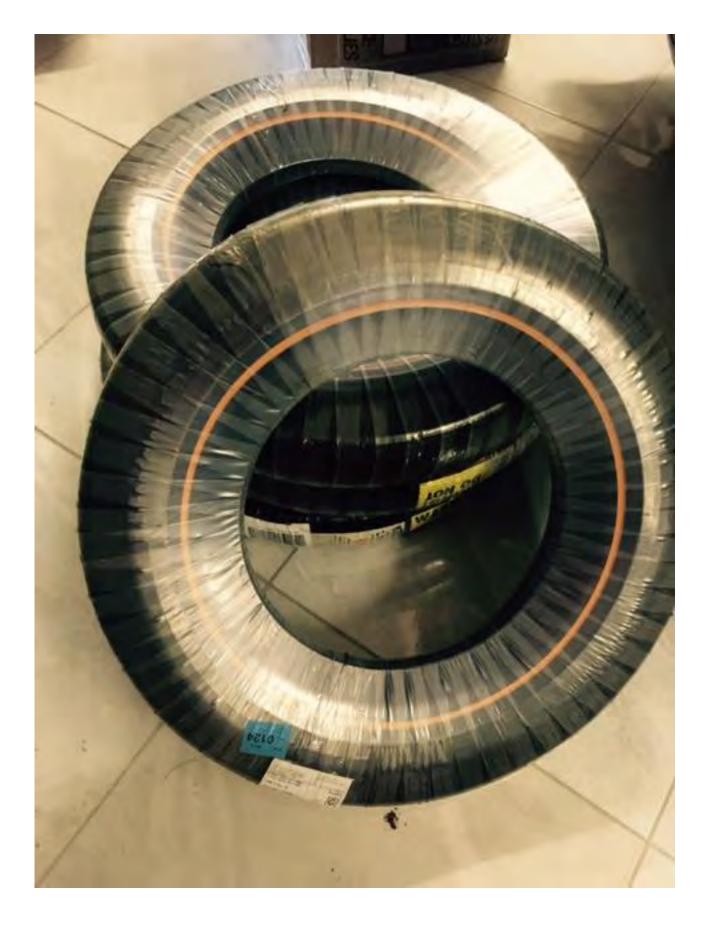

# **Things For Sale**

1968 Original style Reproduction Delco Battery \$250.00 Contact Murray 0402917400 Great Condition

4 only B F Goodrich Silvertown 7.75 x15 4 ply polyester tyres Please contact Murray Forman 0402917400 or email <a href="mailto:eagleviews@bigpond.com">eagleviews@bigpond.com</a> for price