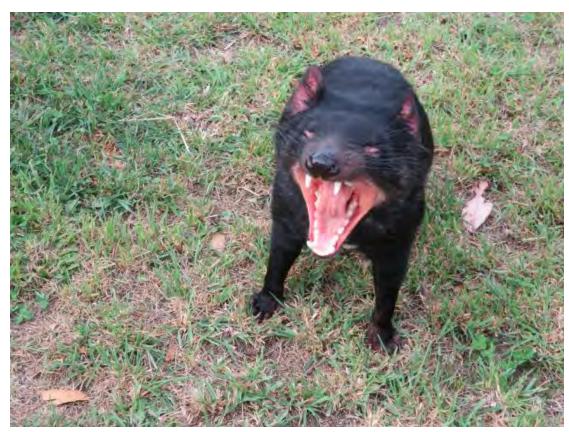

#### Bicheno:

We stopped at "Natureworld", a collection of Tasmanian native wildlife. (I should mention here that before coming to Tassie, I told Murray that seeing a Tasmanian Devil was a priority and without that, I wanted my money back ). Well, that problem was solved here. There were plenty of Devils to be seen, some at arm's length and many on their private island used for rescue and rehab. I was completely satisfied!

On the road to Freycinet Lodge for lunch

Wine Glass Bay from Freycinet Lodge

Will somebody please give me some LOVE

What a set of Fangs you have.

I want the whole possum, give it to me....

Murray feeding the family, ohh. how cute. There were 35 female kangaroos as this wildlife Centre and one male, he is the happiest boy in town.