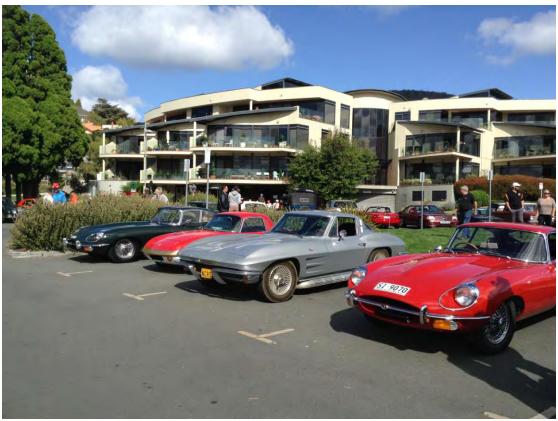

The only remaining Tasmanian Tiger lives in the foyer of Wrest Point.

Breakfast at the Club was fantastic. Very quiet today compared to the end of the Sydney to Hobart Race

Bumped into a small car show in the park, so they asked us to join them.

Lots of classic cars to drool over.

All jump on the ferry over to Port Arthur, what an amazing place.

What a great view of Hobart from our ferry as we depart.

Wrest Point in the distance

The Pinnacles, self created by the weather and waves. Home to many seals, they frollick there, it's their home.