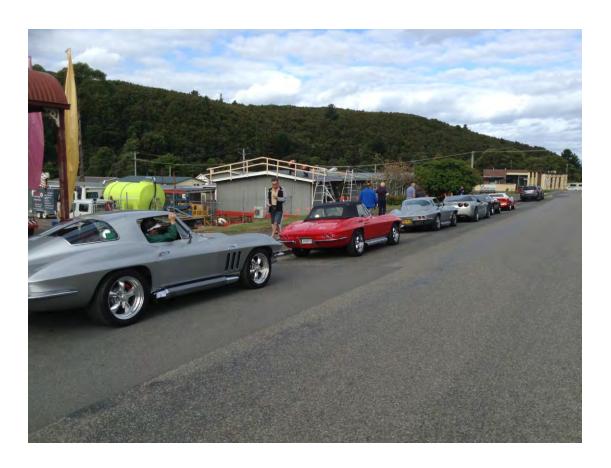

On the road again, stopped at Christies Museum. What an amazing collection of memorabilia.

Wouldn't you know it, Hawkeye Bob found what he has been searching for a long time for his Chevy tow vehicle. What a find, go Bob...After lunch we headed for Shepparton for the night. The next morning, a short drive to Bendigo where we met up with all our friends for the Convention.

The Show was held in a main street of Bendigo where they had 118 corvettes on display, open to the public.

Harry's newly completed 63 Grand Sports.

Congratulations to Bob and Jenny's 1964 convertible, first time on show winning Best C2 Modified.