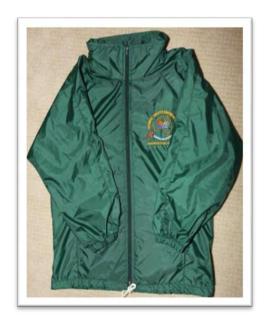

## NCRS Apparel

**BLUE DENIM \$35.00** 

**GREEN POLO \$ 40.00** 

LADIES SHIRTS \$ 35.00

**LEATHER JACKET \$300.00** 

CAP \$ 15.00

DRINK HOLDERS \$10