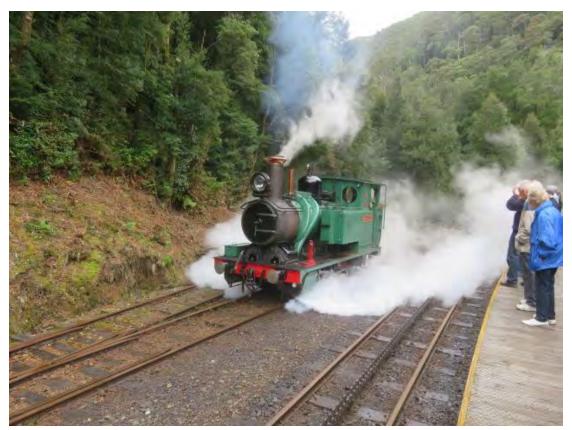

Brekky at Sheffield and then on to Cradle Mountain Reserve.

Yes it was as cold as it looks Brrrrrr an incredible sight to behold.

Arriving at Zeehan for a quick bite tour through their railway museum. After this we travelled to Strahan to spend a couple of days

One of the many salmon and trout breeding pens

This man is feeding the fish with mushed up fish food that he sprays into the pens.

One of the three engines still operating on the railway

This is an experience that everyone should put on their "bucket list".