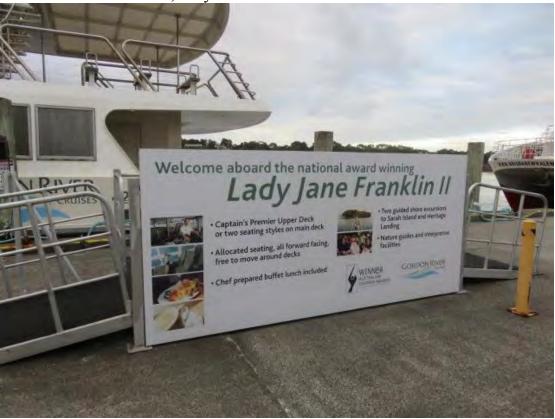

#### Strahan:

Gordon River Cruise. Outstanding, very professionally done and excellent food. Sarah Island was a tour to behold-- narrated by professional actors who knew the Island's history extensively. In fact, that evening, they starred in a play in town titled "The Ship that never Was" that continued the history of how some of the prisoners escaped to South America-- it claimed to be Tasmania's longest running show.