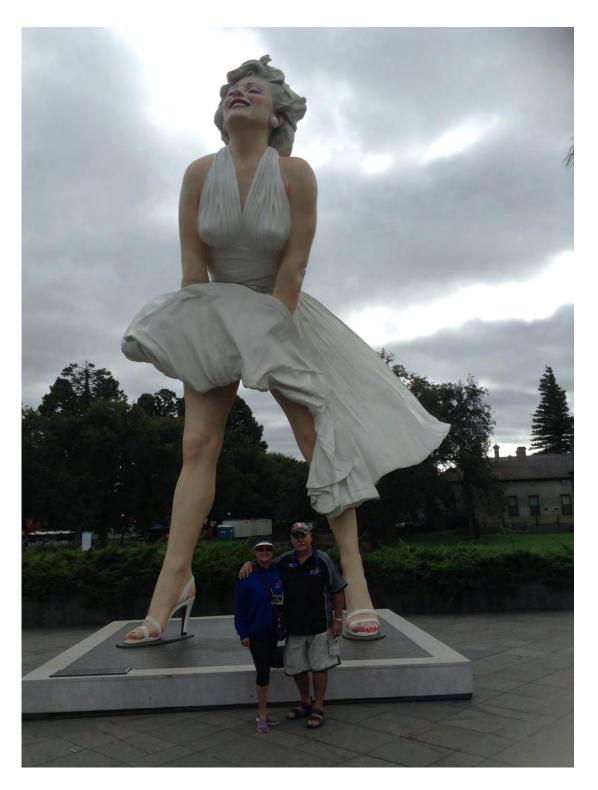

Murray & Wendy's 1966 "ROKY2"

More of the fabulous vets on display

In conjunction with the National Convention, Bendigo was holding the Chinese Dragon Festival and also a Marilyn Monroe exhibition,

Congratulations to Corvettes to Melbourne for putting on a spectacular Venue and Convention. The selection for the Show & Shine on a closed street enabled the public to view all the cars, gave great exposure for the Club and the Corvettes.