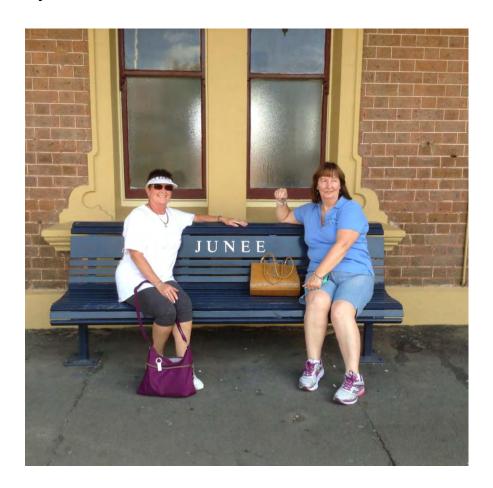

# NCRS ROAD TOUR BENDIGO

On the Road again, heading towards Bendigo National Corvette Convention. Harry had organized our lunch stop to be in Junee Railway Station, what a fabulous old building and train Museum they have there.