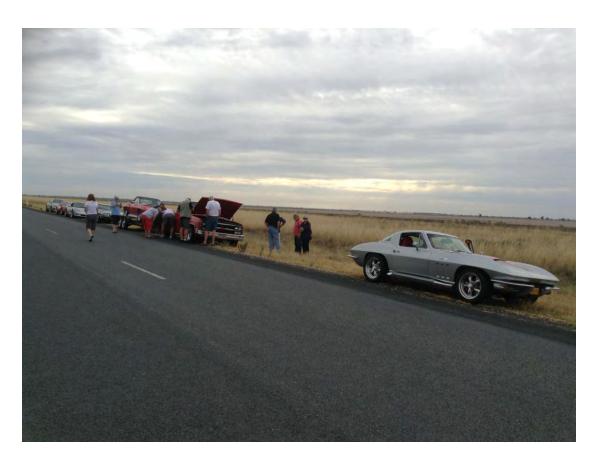

With a full head of steam, it heads down to the turntable for the return trip.

Which knob is "go"?? and which is "stop"??

The remains of the old original Bridge.

Our 8am drivers meeting then on to Queenstown

Queenstown Railway Station, buy souveniers here. Hey Scott, are you coming with us or boarding the train.

Everything was going great until we hit the DIRT ROAD 22klm long.

Scott was really happy this day as he clocked up 21,379 steps while driving the 1964 on that Dirt Road, thanks to a bumpy ride