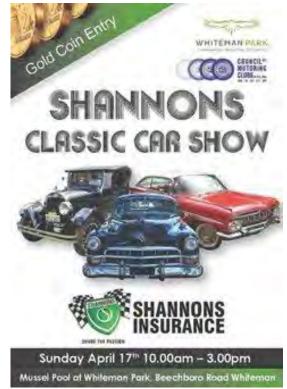

#### 2016 CLASSIC CAR SHOW, WHITEMAN PARK WA, SUNDAY APRIL 17

The annual Classic Car Show at Whiteman Park is the largest display of collectable vehicles for motoring enthusiasts in Western Australia. Each year the show attracts around 1000 cars and over 20000 spectators to Whiteman Park.

NCRS members from WA attended this event to promote the NCRS and encourage new members. Our display was setup in conjunction with the Corvettes of WA car club.

Wendy & Neil Bishop camped at the park overnight to ensure our location in the park. Members from the northern suburbs gathered in the rain at Terry"s Corvette Shed.