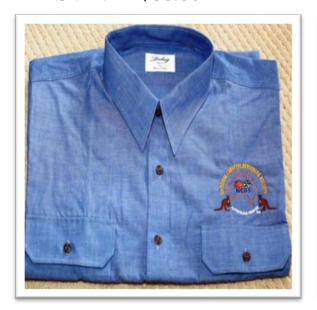

## NCRS Apparel

**BLUE DENIM \$35.00** 

**GREEN POLO \$ 40.00** 

LADIES SHIRTS \$ 35.00

**LEATHER JACKET \$300.00** 

CAP \$ 15.00

DRINK HOLDERS \$10