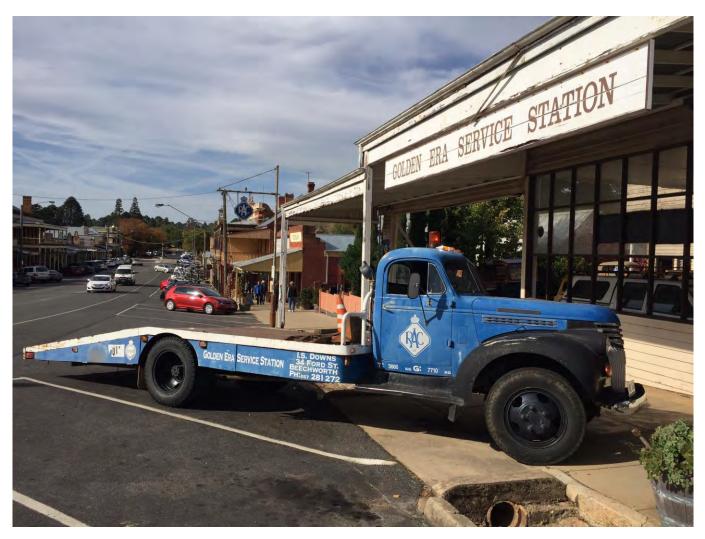

Peter and Gayle put on a beautiful Breakfast for all of us. Thank you both very very much.

Don't let Harry see me eating in his car..

On to Beechworth for the night

After eating the delicious pies at the bakery, I bought this door mat, I felt it was appropriate.