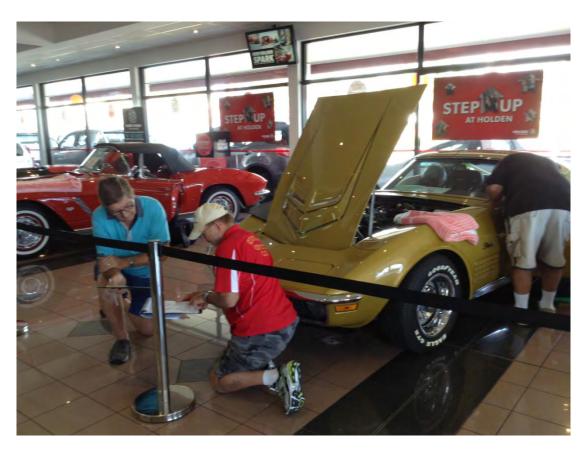

### IMoe Chapter meet Brisbane 2016

The Chapter meet in Brisbane was held in Zupps Holden Show Room in Mt Gravatt. This was organized by Bryan Wharton what a fantastic venue .

We had 3 cars to Flight Judge and 1 on Opps to complete its IMoe award

Murray Forman 1967

Graeme Haggar 1962

Allen Wood 1971

Craig Turner 1964

Norm Sheir doing Interior

The Boys at work

Bryan Fantastic coupe with a surprise under the Hood

4 Webbers Wow

Sports man cars

Craig receiving his 2<sup>nd</sup> flight Ladies Choice

Graeme receiving his 2<sup>nd</sup> Flight Longest Trailered

Murray and Wendy IMoe Award & Longest Driven

Wendy and Shirley doing Tabulation