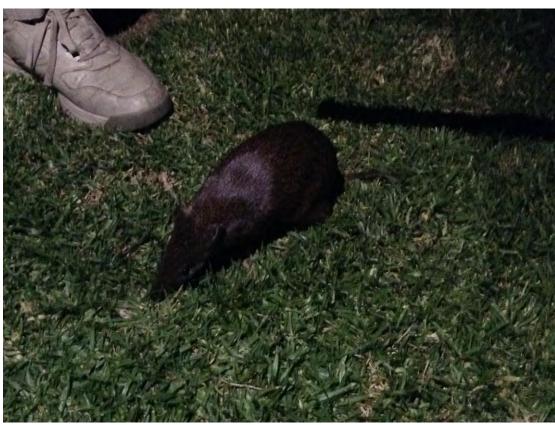

A curious, hungry Bandicoot joined us for Happy Hour, we could pat him too, he was tame.

The National Automobile Museum of Tasmania

Inside the Museum

Oh No...Bob was in trouble again, this time it's the keeper plate and bolt came off the upper control arm shaft, we were lucky to catch it in time before it disconnected. We were able to buy the part locally and get back On The Road Again