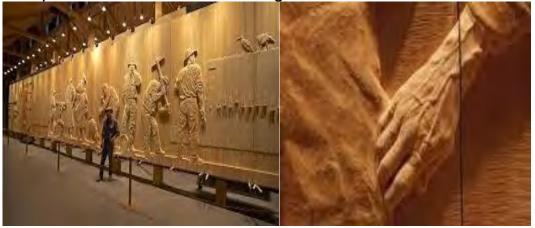

#### **Derwent Bridge:**

Our stop here at the famous "The Wall" exhibit, a large building containing the carving work of Greg Duncan, was a magnificent joy to behold. It consists of 100 hand sculpted timber panels, each one metre wide and three metres high. It defies description-- you gotta go see it!