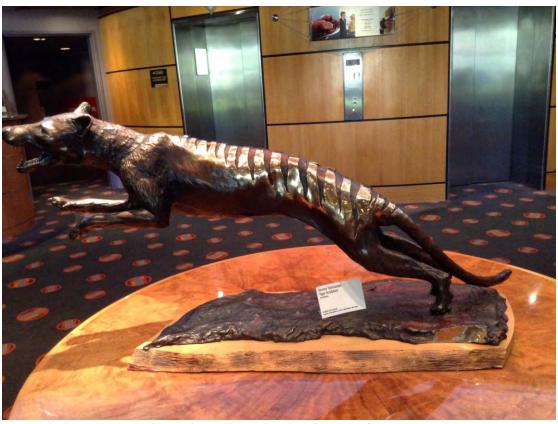

The only remaining Tasmanian Tiger lives in the foyer of Wrest Point.

Breakfast at the Club was fantastic. Very quiet today compared to the end of the Sydney to Hobart Race

Bumped into a small car show in the park, so they asked us to join them.