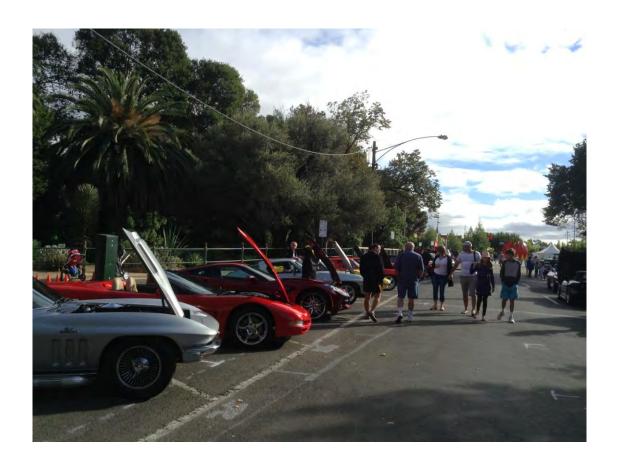

#### 2016 CLASSIC CAR SHOW, WHITEMAN PARK WA, SUNDAY APRIL 17

The annual Classic Car Show at Whiteman Park is the largest display of collectable vehicles for motoring enthusiasts in Western Australia. Each year the show attracts around 1000 cars and over 20000 spectators to Whiteman Park.

NCRS members from WA attended this event to promote the NCRS and encourage new members. Our display was setup in conjunction with the Corvettes of WA car club.

Wendy & Neil Bishop camped at the park overnight to ensure our location in the park. Members from the northern suburbs gathered in the rain at Terry"s Corvette Shed.

Gary Cowans lead the way to the park and we met up with members from the south and set up our display. Tania & Gary Wilkinson provided a lovely barbequed breakfast and it was so good that they have the job of doing breakfast next year as well.

Wendy and Neil's Z06 display was setup with Australian toy animals all over the car. This was big challenge for them to keep the children from climbing on the car to get to the toys!

A great day was had by all with the rain holding off till the end of the show. We tried to encourage the younger generation to get into Corvettes with Neil & Wendy"s display and Gary Cowans giving children a photo opportunity in his 65 L78 Coupe.