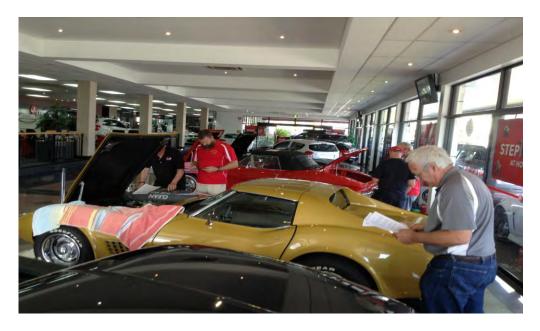

### IMoe Chapter meet Brisbane 2016

The Chapter meet in Brisbane was held in Zupps Holden Show Room in Mt Gravatt. This was organized by Bryan Wharton what a fantastic venue .

We had 3 cars to Flight Judge and 1 on Opps to complete its IMoe award

Murray Forman 1967

Graeme Haggar 1962

Allen Wood 1971

Craig Turner 1964

Norm Sheir doing Interior

The Boys at work

Bryan Fantastic coupe with a surprise under the Hood

4 Webbers Wow

Sports man cars

Craig receiving his 2<sup>nd</sup> flight Ladies Choice

Graeme receiving his 2<sup>nd</sup> Flight Longest Trailered

Murray and Wendy IMoe Award & Longest Driven

Wendy and Shirley doing Tabulation