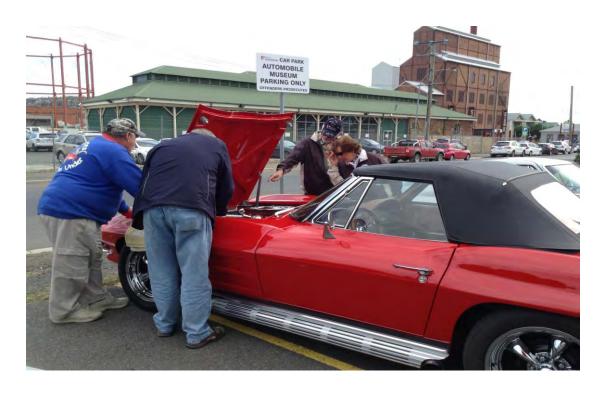

A curious, hungry Bandicoot joined us for Happy Hour, we could pat him too, he was tame.

The National Automobile Museum of Tasmania

Inside the Museum

Oh No...Bob was in trouble again, this time it's the keeper plate and bolt came off the upper control arm shaft, we were lucky to catch it in time before it disconnected. We were able to buy the part locally and get back On The Road Again