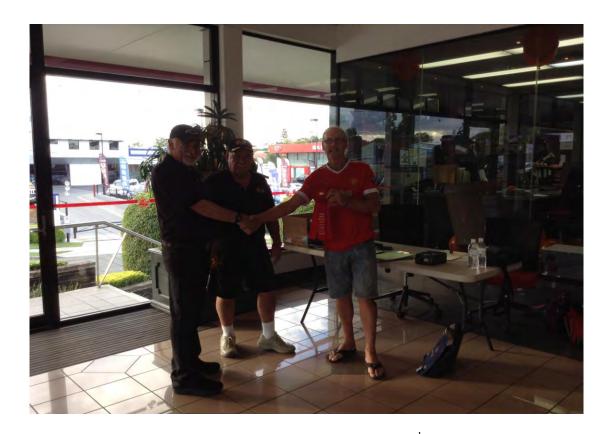

Sports man cars

Craig receiving his 2<sup>nd</sup> flight Ladies Choice

Graeme receiving his 2<sup>nd</sup> Flight Longest Trailered

Murray and Wendy IMoe Award & Longest Driven

Wendy and Shirley doing Tabulation

Group shot Thank you Norm and Shirley changing your plans to come to the event to assist the Judging also Thanks goes to Bryan for doing all the work on this event.