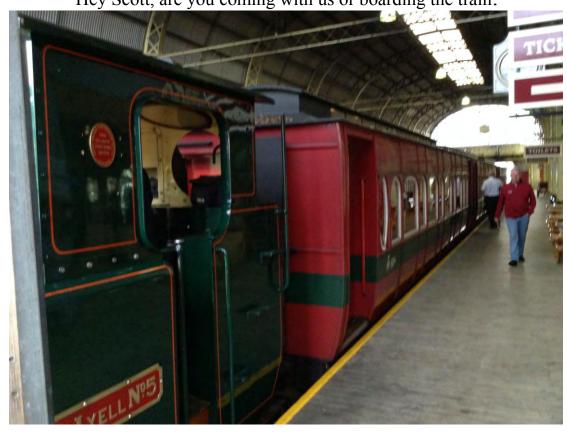

Queenstown Railway Station, buy souveniers here. Hey Scott, are you coming with us or boarding the train.

Everything was going great until we hit the DIRT ROAD 22klm long.

Scott was really happy this day as he clocked up 21,379 steps while driving the 1964 on that Dirt Road, thanks to a bumpy ride