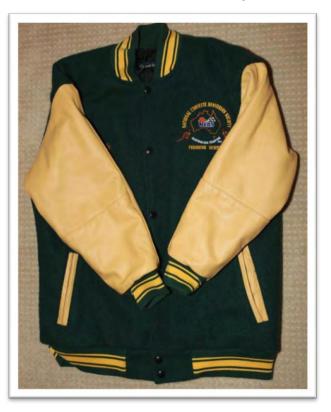

## NCRS Apparel

**BLUE DENIM \$35.00** 

**GREEN POLO \$ 40.00** 

LADIES SHIRTS \$ 35.00

**LEATHER JACKET \$300.00** 

CAP \$ 15.00

DRINK HOLDERS \$10