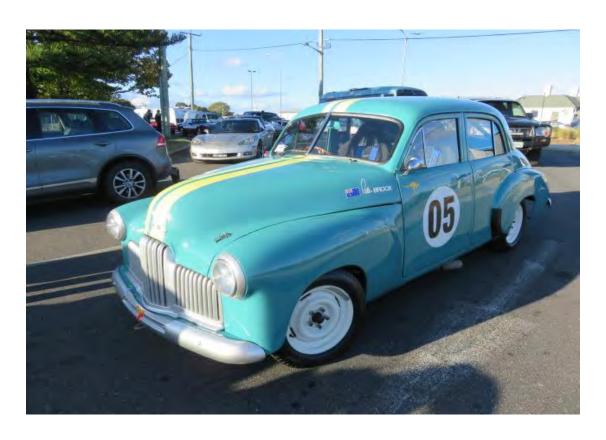

Peter Brocks paddock bashing Austin A7, the car he learnt to drive in.

Peter Brocks replica Austin A30 and his renowned FJ Holden that he took to Goodwood in 2006.

Tucking the cars in for the night.

Peter and Gayle Whistons place