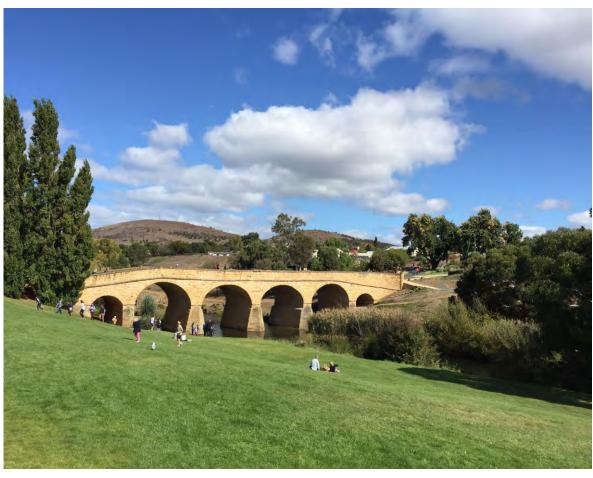

Food was great, too!

Our route from Strahan to Hobart through the Lyell Highway, the site of the famous Mille race, was very picturesque and well suited to a sports car run-- all except for the 14 kilometers of a gravel road detour!!!

#### **Derwent Bridge:**

Our stop here at the famous "The Wall" exhibit, a large building containing the carving work of Greg Duncan, was a magnificent joy to behold. It consists of 100 hand sculpted timber panels, each one metre wide and three metres high. It defies description-- you gotta go see it!