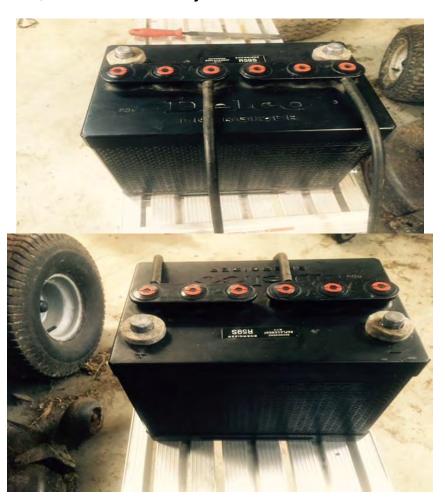

# **Things For Sale**

1968 Original style Reproduction Delco Battery \$250.00 Contact Murray 0402917400 Great Condition

4 only B F Goodrich Silvertown 7.75 x15 4 ply polyester tyres Please contact Murray Forman 0402917400 or email <a href="mailto:eagleviews@bigpond.com">eagleviews@bigpond.com</a> for price