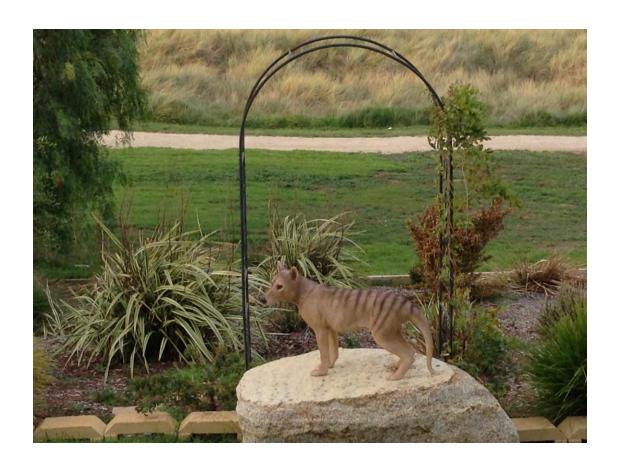

The only remaining Tasmanian Tiger lives in the foyer of Wrest Point.

Breakfast at the Club was fantastic. Very quiet today compared to the end of the Sydney to Hobart Race

Bumped into a small car show in the park, so they asked us to join them.