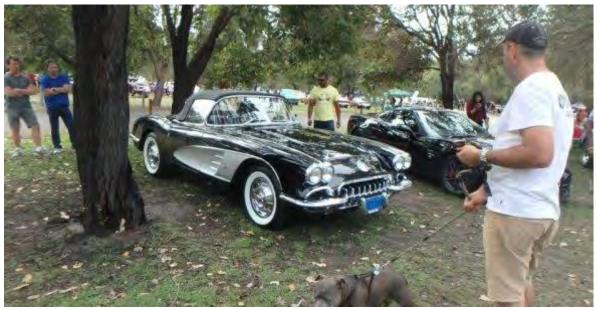

The Show was held in a main street of Bendigo where they had 118 corvettes on display, open to the public.

Harry's newly completed 63 Grand Sports.

Congratulations to Bob and Jenny's 1964 convertible, first time on show winning Best C2 Modified.

Ross and Christine's immaculate Ruby 1993 Anniversary.

Wendy's 64 driven by Scott & Kay Sinclair from Canada, their favourite ride.

Geoff and Angie's C6 coupe on it's first major outing.

Murray & Wendy's 1990 driven by Norm and Shirley Sheir, they are from California. Congratulations for winning Best C4 Personalised.

Murray & Wendy's 1966 "ROKY2"

More of the fabulous vets on display

In conjunction with the National Convention, Bendigo was holding the Chinese Dragon Festival and also a Marilyn Monroe exhibition,

Congratulations to Corvettes to Melbourne for putting on a spectacular Venue and Convention. The selection for the Show & Shine on a closed street enabled the public to view all the cars, gave great exposure for the Club and the Corvettes.