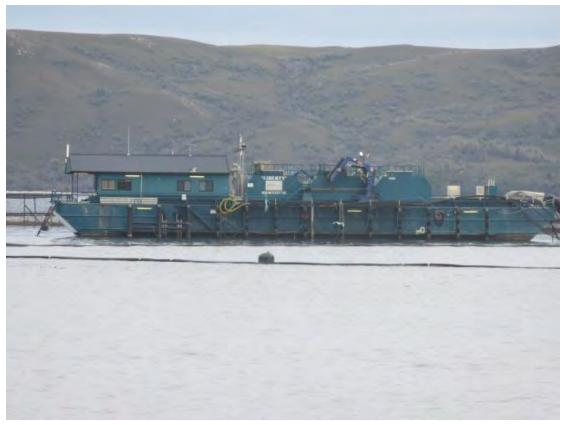

One of the many salmon and trout breeding pens

This man is feeding the fish with mushed up fish food that he sprays into the pens.

One of the three engines still operating on the railway

This is an experience that everyone should put on their "bucket list".