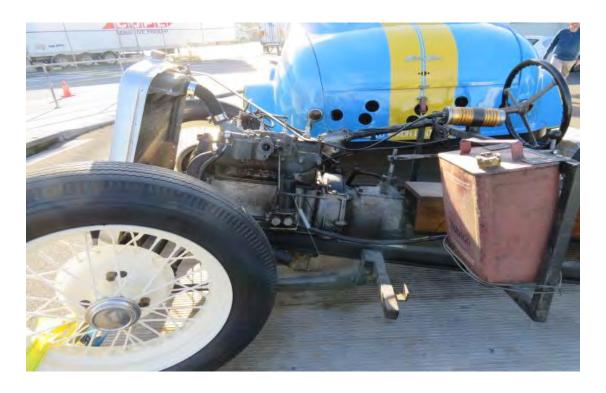

Peter Brocks paddock bashing Austin A7, the car he learnt to drive in.

Peter Brocks replica Austin A30 and his renowned FJ Holden that he took to Goodwood in 2006.

Tucking the cars in for the night.

Peter and Gayle Whistons place