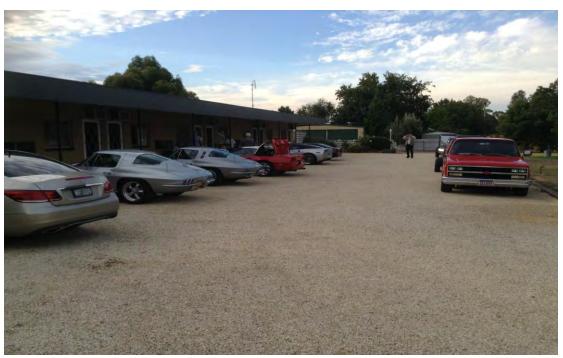

# NCRS ROAD TOUR BENDIGO

On the Road again, heading towards Bendigo National Corvette Convention. Harry had organized our lunch stop to be in Junee Railway Station, what a fabulous old building and train Museum they have there.

This is a working Model of the actual turntable and workshop area in Junee. Below is the largest working rail turntable (100ft) in the Southern Hemisphere along with many retired steam locomotives.

Our first night spent at Lockhart Motel.

As always, on all Road Tours, a breakdown happens to someone, it was Bob & Jenny's tow vehicle that decided it didn't want to run on one of the two fuel tanks, we were able to wave down a passing tourist who graciously sold us 20 litres of fuel that rectified the problem.

On the road again, stopped at Christies Museum. What an amazing collection of memorabilia.

Wouldn't you know it, Hawkeye Bob found what he has been searching for a long time for his Chevy tow vehicle. What a find, go Bob...After lunch we headed for Shepparton for the night. The next morning, a short drive to Bendigo where we met up with all our friends for the Convention.

The Show was held in a main street of Bendigo where they had 118 corvettes on display, open to the public.

Harry's newly completed 63 Grand Sports.

Congratulations to Bob and Jenny's 1964 convertible, first time on show winning Best C2 Modified.