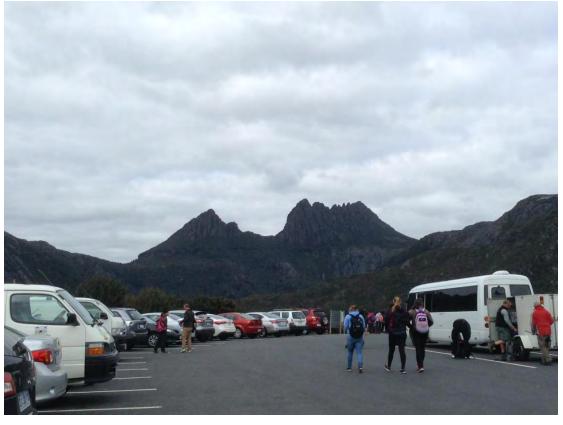

Brekky at Sheffield and then on to Cradle Mountain Reserve.

Yes it was as cold as it looks Brrrrrr an incredible sight to behold.

Arriving at Zeehan for a quick bite tour through their railway museum. After this we travelled to Strahan to spend a couple of days