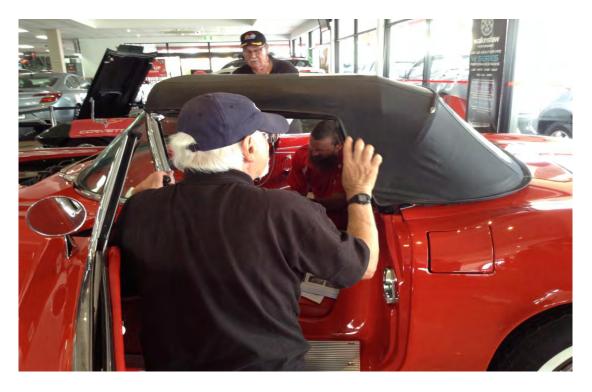

### IMoe Chapter meet Brisbane 2016

The Chapter meet in Brisbane was held in Zupps Holden Show Room in Mt Gravatt. This was organized by Bryan Wharton what a fantastic venue .

We had 3 cars to Flight Judge and 1 on Opps to complete its IMoe award

Murray Forman 1967

Graeme Haggar 1962

Allen Wood 1971

Craig Turner 1964

Norm Sheir doing Interior

The Boys at work

Bryan Fantastic coupe with a surprise under the Hood

4 Webbers Wow