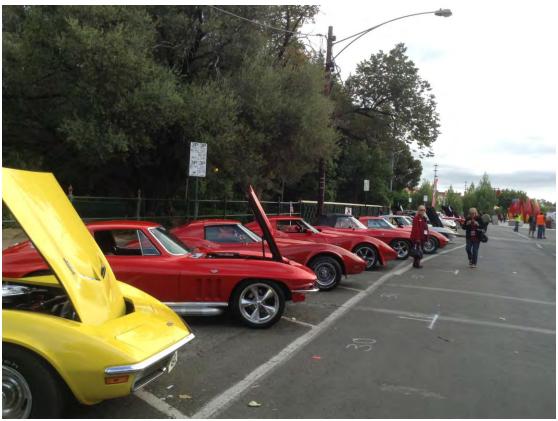

The Show was held in a main street of Bendigo where they had 118 corvettes on display, open to the public.

Harry's newly completed 63 Grand Sports.

Congratulations to Bob and Jenny's 1964 convertible, first time on show winning Best C2 Modified.

Murray & Wendy's 1966 "ROKY2"

More of the fabulous vets on display

In conjunction with the National Convention, Bendigo was holding the Chinese Dragon Festival and also a Marilyn Monroe exhibition,

Congratulations to Corvettes to Melbourne for putting on a spectacular Venue and Convention. The selection for the Show & Shine on a closed street enabled the public to view all the cars, gave great exposure for the Club and the Corvettes.