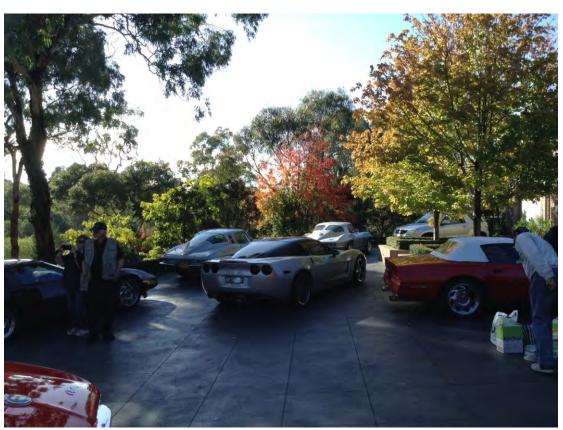

The Show was held in a main street of Bendigo where they had 118 corvettes on display, open to the public.

Harry's newly completed 63 Grand Sports.

Congratulations to Bob and Jenny's 1964 convertible, first time on show winning Best C2 Modified.

Ross and Christine's immaculate Ruby 1993 Anniversary.

Wendy's 64 driven by Scott & Kay Sinclair from Canada, their favourite ride.

Geoff and Angie's C6 coupe on it's first major outing.

Murray & Wendy's 1990 driven by Norm and Shirley Sheir, they are from California. Congratulations for winning Best C4 Personalised.

Murray & Wendy's 1966 "ROKY2"

More of the fabulous vets on display

In conjunction with the National Convention, Bendigo was holding the Chinese Dragon Festival and also a Marilyn Monroe exhibition,

Congratulations to Corvettes to Melbourne for putting on a spectacular Venue and Convention. The selection for the Show & Shine on a closed street enabled the public to view all the cars, gave great exposure for the Club and the Corvettes.