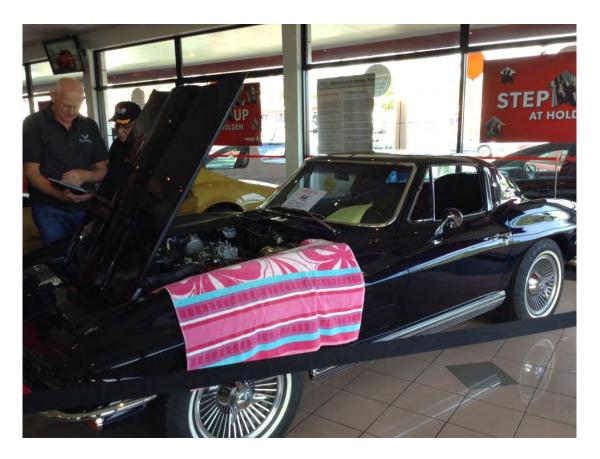

### IMoe Chapter meet Brisbane 2016

The Chapter meet in Brisbane was held in Zupps Holden Show Room in Mt Gravatt. This was organized by Bryan Wharton what a fantastic venue .

We had 3 cars to Flight Judge and 1 on Opps to complete its IMoe award

Murray Forman 1967

Graeme Haggar 1962

Allen Wood 1971

Craig Turner 1964

Norm Sheir doing Interior

The Boys at work

Bryan Fantastic coupe with a surprise under the Hood

4 Webbers Wow

Sports man cars

Craig receiving his 2<sup>nd</sup> flight Ladies Choice

Graeme receiving his 2<sup>nd</sup> Flight Longest Trailered

Murray and Wendy IMoe Award & Longest Driven

Wendy and Shirley doing Tabulation