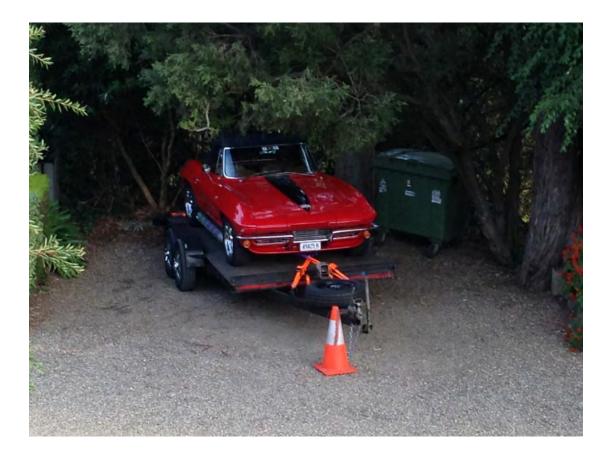

# NCRS ROAD TOUR BENDIGO

On the Road again, heading towards Bendigo National Corvette Convention. Harry had organized our lunch stop to be in Junee Railway Station, what a fabulous old building and train Museum they have there.

This is a working Model of the actual turntable and workshop area in Junee. Below is the largest working rail turntable (100ft) in the Southern Hemisphere along with many retired steam locomotives.

Our first night spent at Lockhart Motel.