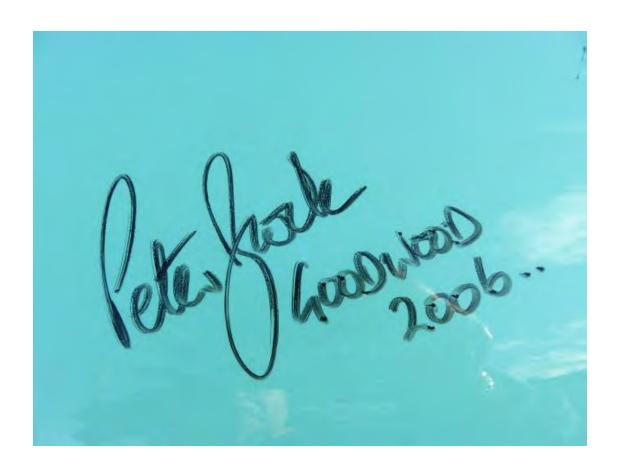

Peter Brocks paddock bashing Austin A7, the car he learnt to drive in.

Peter Brocks replica Austin A30 and his renowned FJ Holden that he took to Goodwood in 2006.

Tucking the cars in for the night.

Peter and Gayle Whistons place