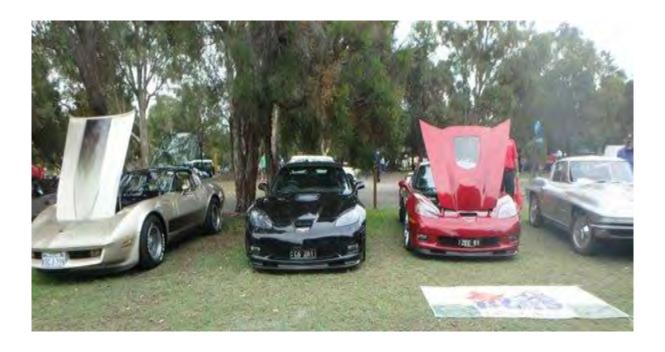

The Show was held in a main street of Bendigo where they had 118 corvettes on display, open to the public.

Harry's newly completed 63 Grand Sports.

Congratulations to Bob and Jenny's 1964 convertible, first time on show winning Best C2 Modified.

Ross and Christine's immaculate Ruby 1993 Anniversary.

Wendy's 64 driven by Scott & Kay Sinclair from Canada, their favourite ride.

Geoff and Angie's C6 coupe on it's first major outing.

Murray & Wendy's 1990 driven by Norm and Shirley Sheir, they are from California. Congratulations for winning Best C4 Personalised.

Murray & Wendy's 1966 "ROKY2"

More of the fabulous vets on display

In conjunction with the National Convention, Bendigo was holding the Chinese Dragon Festival and also a Marilyn Monroe exhibition,

Congratulations to Corvettes to Melbourne for putting on a spectacular Venue and Convention. The selection for the Show & Shine on a closed street enabled the public to view all the cars, gave great exposure for the Club and the Corvettes.