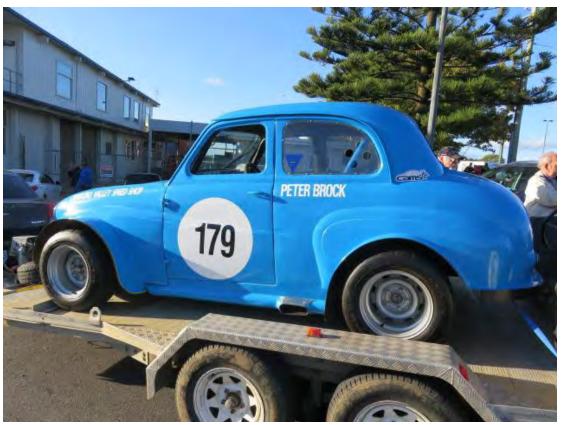

Peter Brocks paddock bashing Austin A7, the car he learnt to drive in.

Peter Brocks replica Austin A30 and his renowned FJ Holden that he took to Goodwood in 2006.

Tucking the cars in for the night.

Peter and Gayle Whistons place