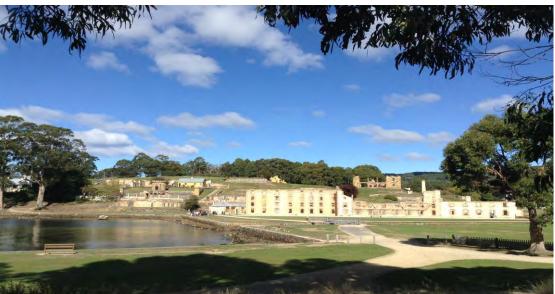

#### **Port Arthur:**

We took the trip via Boat and return by Bus. What a great idea. The trip over was enhanced by the Captain taking us in close to shore to watch the surfers and seals along with some other highlights. Upon landing, we toured the prison facilities and museum houses and got an interesting documentary. Later, we went on a bay cruise to see where the Boy's Prison and Isle of the Dead were located.

What a beautiful rock formation.

All relaxing (catching some shut-eye) on the ferry.

At Last, Port Arthur, what a spectacular place, it is so hard to imagine that such a beautiful place could have such a Dark and gloomy past.