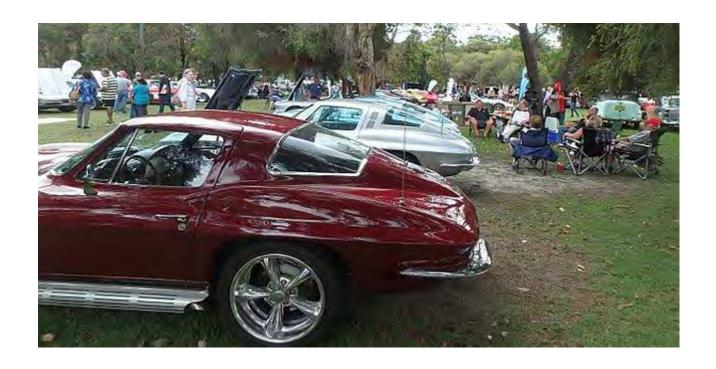

The Show was held in a main street of Bendigo where they had 118 corvettes on display, open to the public.

Harry's newly completed 63 Grand Sports.

Congratulations to Bob and Jenny's 1964 convertible, first time on show winning Best C2 Modified.

Ross and Christine's immaculate Ruby 1993 Anniversary.

Wendy's 64 driven by Scott & Kay Sinclair from Canada, their favourite ride.

Geoff and Angie's C6 coupe on it's first major outing.

Murray & Wendy's 1990 driven by Norm and Shirley Sheir, they are from California. Congratulations for winning Best C4 Personalised.

Murray & Wendy's 1966 "ROKY2"

More of the fabulous vets on display

In conjunction with the National Convention, Bendigo was holding the Chinese Dragon Festival and also a Marilyn Monroe exhibition,

Congratulations to Corvettes to Melbourne for putting on a spectacular Venue and Convention. The selection for the Show & Shine on a closed street enabled the public to view all the cars, gave great exposure for the Club and the Corvettes.