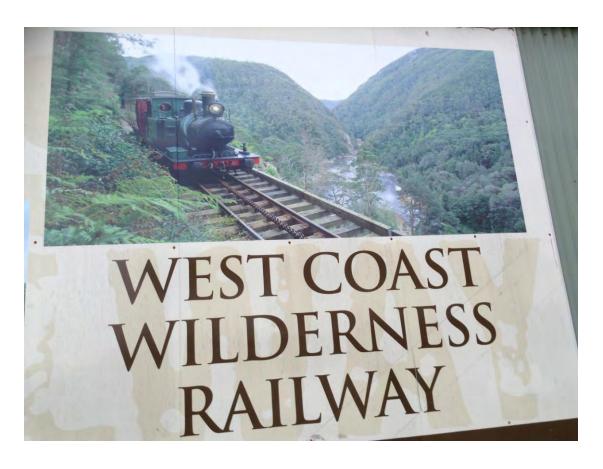

#### Strahan:

West Coast Wilderness Railway. A very unique train ride through the Gondwana Rain Forest to the Dubbil Barrill station. Great documentary information it is unbelievable how this railway could have been built through this unforgiving terrain.