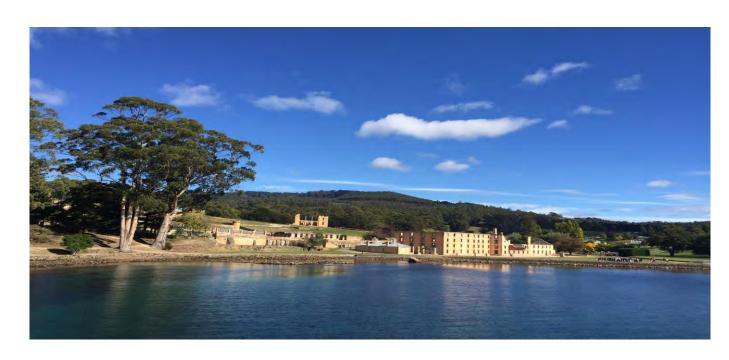

#### **Port Arthur:**

We took the trip via Boat and return by Bus. What a great idea. The trip over was enhanced by the Captain taking us in close to shore to watch the surfers and seals along with some other highlights. Upon landing, we toured the prison facilities and museum houses and got an interesting documentary. Later, we went on a bay cruise to see where the Boy's Prison and Isle of the Dead were located.