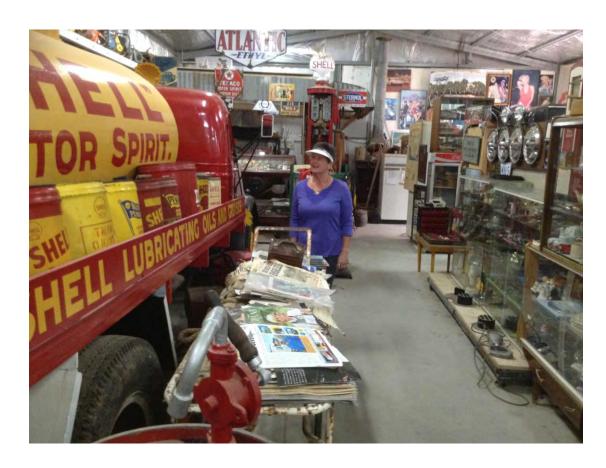

A curious, hungry Bandicoot joined us for Happy Hour, we could pat him too, he was tame.

The National Automobile Museum of Tasmania

Inside the Museum

Oh No...Bob was in trouble again, this time it's the keeper plate and bolt came off the upper control arm shaft, we were lucky to catch it in time before it disconnected. We were able to buy the part locally and get back On The Road Again

Peter Brocks paddock bashing Austin A7, the car he learnt to drive in.

Peter Brocks replica Austin A30 and his renowned FJ Holden that he took to Goodwood in 2006.

Tucking the cars in for the night.

Peter and Gayle Whistons place