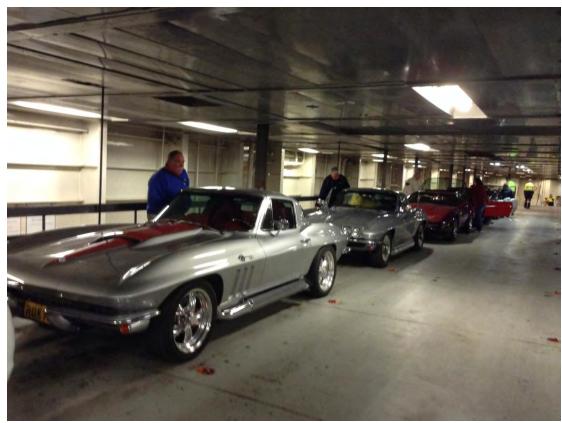

# NCRS ROAD TOUR BENDIGO

On the Road again, heading towards Bendigo National Corvette Convention. Harry had organized our lunch stop to be in Junee Railway Station, what a fabulous old building and train Museum they have there.

This is a working Model of the actual turntable and workshop area in Junee. Below is the largest working rail turntable (100ft) in the Southern Hemisphere along with many retired steam locomotives.

Our first night spent at Lockhart Motel.