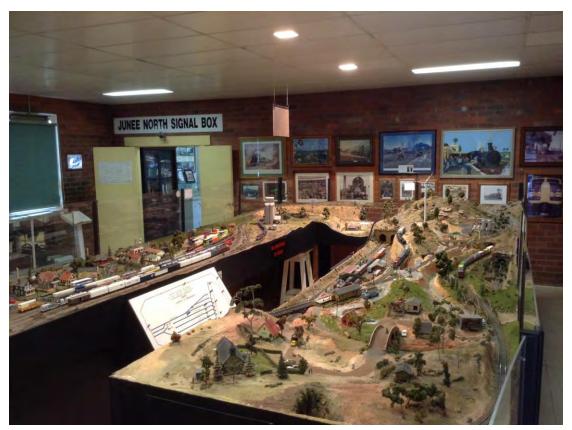

This is a working Model of the actual turntable and workshop area in Junee. Below is the largest working rail turntable (100ft) in the Southern Hemisphere along with many retired steam locomotives.

Our first night spent at Lockhart Motel.