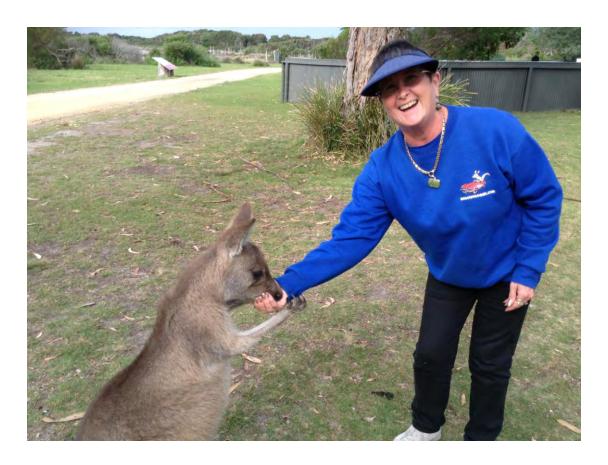

Moreover, there were emus, wombats, tame kangaroo's to feed, parrots that cough (ask Murray) and plenty of other local critters to be seen up close and personal. Please don't presume the forgoing was even close to describing all that what we saw and enjoyed. There was plenty more. These are tidbits. Also, we learned a few Aussie words (shorties) that we'd not heard before and shared a few others with that were new to you guys. Mushies and Rellies were a couple for us, and Bumper Shoots and Mimosa's were over to you.

On the road to Freycinet Lodge for lunch

Wine Glass Bay from Freycinet Lodge

Will somebody please give me some LOVE

What a set of Fangs you have.

I want the whole possum, give it to me....

Murray feeding the family, ohh. how cute. There were 35 female kangaroos as this wildlife Centre and one male, he is the happiest boy in town.