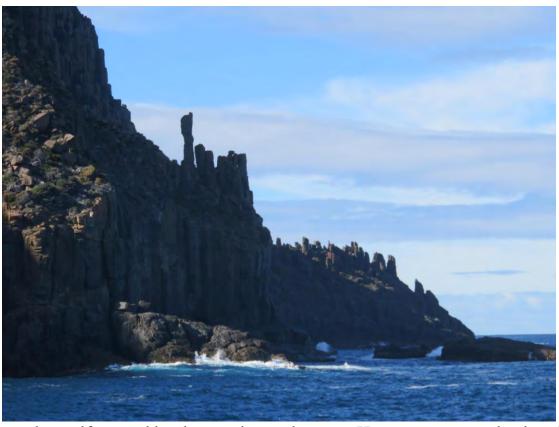

Lots of classic cars to drool over.

All jump on the ferry over to Port Arthur, what an amazing place.

What a great view of Hobart from our ferry as we depart.

Wrest Point in the distance

The Pinnacles, self created by the weather and waves. Home to many seals, they frollick there, it's their home.