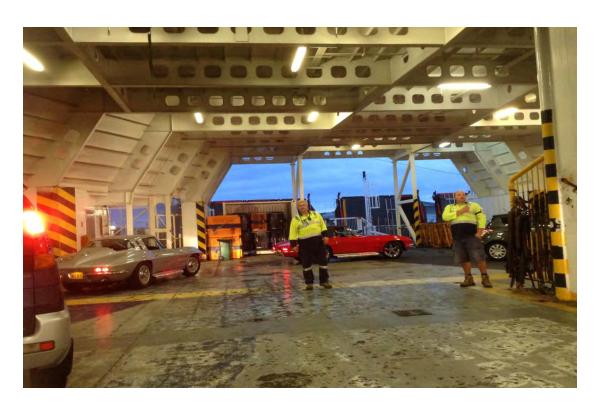

# NCRS ROAD TOUR TASMANIA TO HOME

After travelling from Bendigo to Melbourne, we arrived at the dock, now waiting in line to go on board of the Spirit of Tasmania 1.

Bob and Jenny waiting in line as well. Inside the ferry, we all had to turn around and drive to the other end so we could exit straight out.

Once the cars are parked, handbrake on, in gear, lock up and leave the car. They do not get tied down.

Here is the Motley Crew sharing drinks and stories as we travel to Tasmania, then enter our palatial penthouse suites for the night.