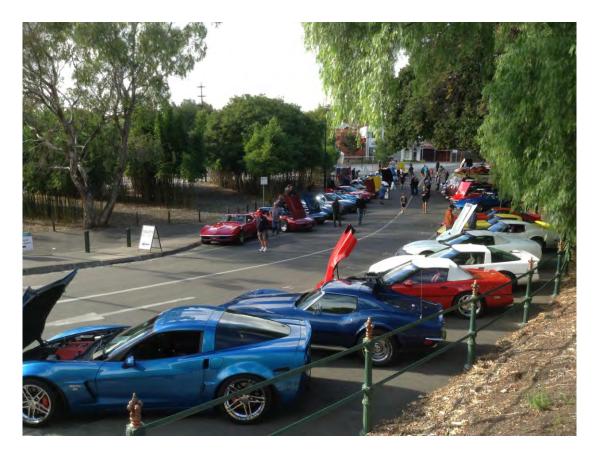

The Show was held in a main street of Bendigo where they had 118 corvettes on display, open to the public.

Harry's newly completed 63 Grand Sports.

Congratulations to Bob and Jenny's 1964 convertible, first time on show winning Best C2 Modified.

Ross and Christine's immaculate Ruby 1993 Anniversary.

Wendy's 64 driven by Scott & Kay Sinclair from Canada, their favourite ride.

Geoff and Angie's C6 coupe on it's first major outing.

Murray & Wendy's 1990 driven by Norm and Shirley Sheir, they are from California. Congratulations for winning Best C4 Personalised.

Murray & Wendy's 1966 "ROKY2"

More of the fabulous vets on display

In conjunction with the National Convention, Bendigo was holding the Chinese Dragon Festival and also a Marilyn Monroe exhibition,

Congratulations to Corvettes to Melbourne for putting on a spectacular Venue and Convention. The selection for the Show & Shine on a closed street enabled the public to view all the cars, gave great exposure for the Club and the Corvettes.