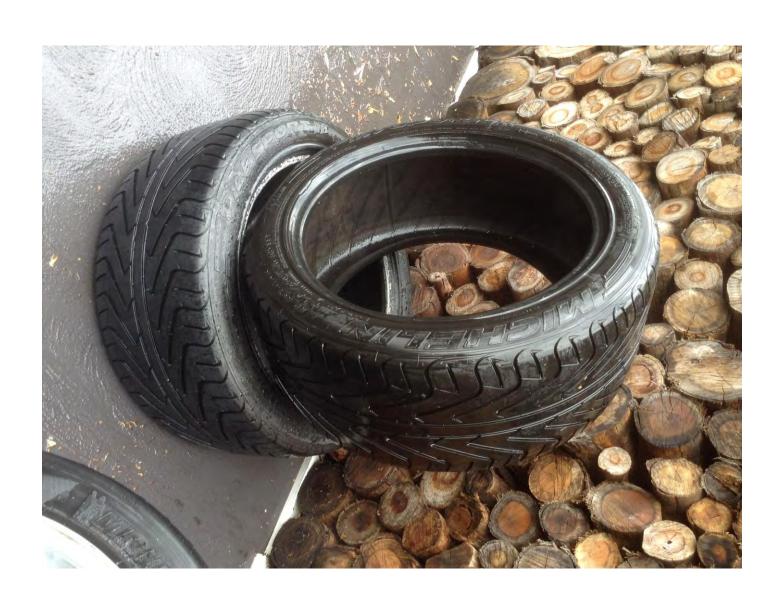

# 2 x Michelin Pilot Sport tyres.

275/40 ZR 18 (40% worn) Suit C5 Corvette rear rims (18 x 9 1/2). \$200.00 OBO. Harry Turner 0409 409 59