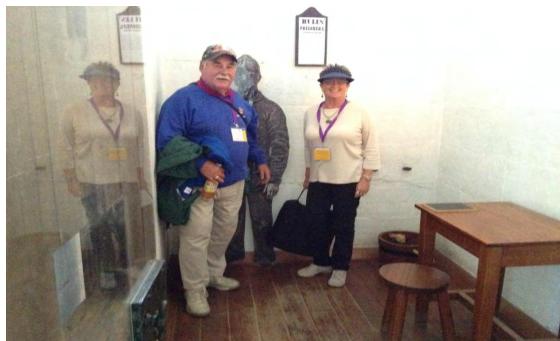

This was "Solitary Confinement" where the prisoners wore a face mask with only eye holes cut out. They were not allowed to communicate or speak at all, they were never referred to by name but only by their number on their chest. They were locked up in this cell for 23 hours a day with one hour outside in an exercise yard on their own. They were in total solitary confinement. The only time they could speak was to sing in the choir on Sundays. Even then they were unable to see anybody because they were in separate compartments in the church.