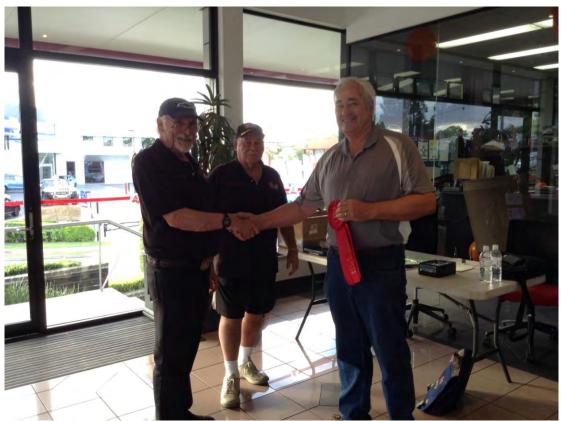

Sports man cars

Craig receiving his 2<sup>nd</sup> flight Ladies Choice

Graeme receiving his 2<sup>nd</sup> Flight Longest Trailered

Murray and Wendy IMoe Award & Longest Driven

Wendy and Shirley doing Tabulation

Group shot Thank you Norm and Shirley changing your plans to come to the event to assist the Judging also Thanks goes to Bryan for doing all the work on this event.