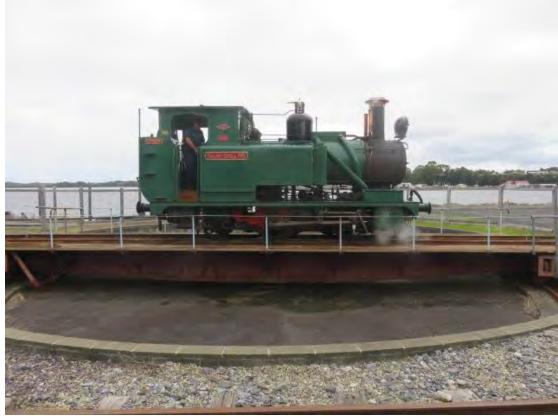

One of the many salmon and trout breeding pens

This man is feeding the fish with mushed up fish food that he sprays into the pens.

One of the three engines still operating on the railway

This is an experience that everyone should put on their "bucket list".

With a full head of steam, it heads down to the turntable for the return trip.

Which knob is "go"?? and which is "stop"??

The remains of the old original Bridge.

Our 8am drivers meeting then on to Queenstown