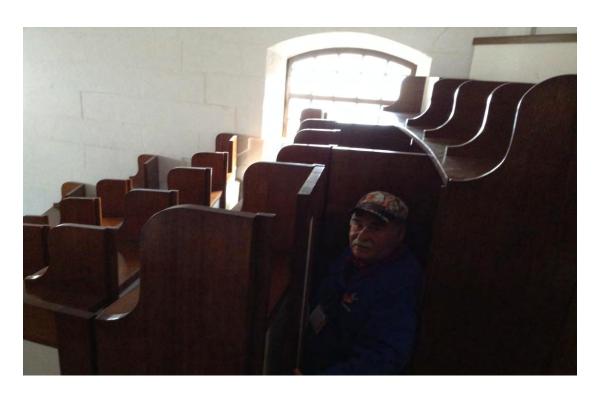

This was "Solitary Confinement" where the prisoners wore a face mask with only eye holes cut out. They were not allowed to communicate or speak at all, they were never referred to by name but only by their number on their chest. They were locked up in this cell for 23 hours a day with one hour outside in an exercise yard on their own. They were in total solitary confinement. The only time they could speak was to sing in the choir on Sundays. Even then they were unable to see anybody because they were in separate compartments in the church.