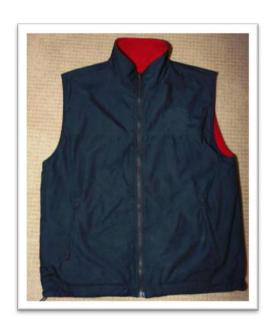

## NCRS Apparel

**BLUE DENIM \$35.00** 

**GREEN POLO \$ 40.00** 

LADIES SHIRTS \$ 35.00

**LEATHER JACKET \$300.00** 

CAP \$ 15.00

DRINK HOLDERS \$10