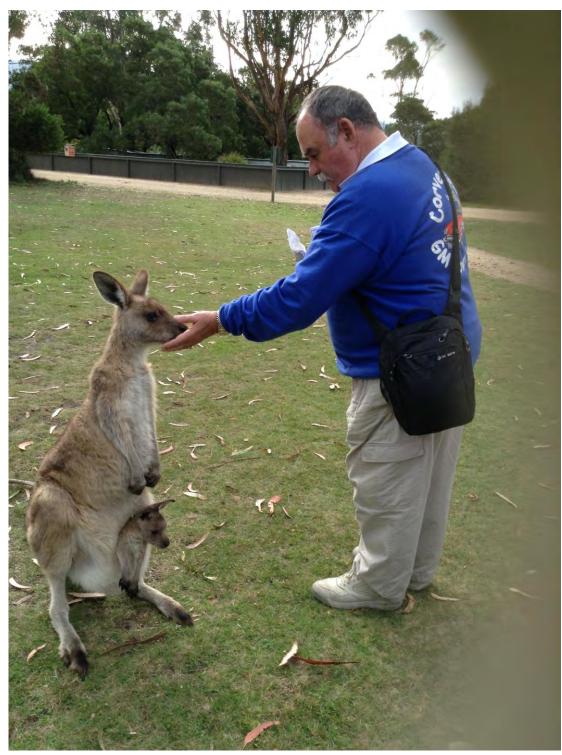

Moreover, there were emus, wombats, tame kangaroo's to feed, parrots that cough (ask Murray) and plenty of other local critters to be seen up close and personal. Please don't presume the forgoing was even close to describing all that what we saw and enjoyed. There was plenty more. These are tidbits. Also, we learned a few Aussie words (shorties) that we'd not heard before and shared a few others with that were new to you guys. Mushies and Rellies were a couple for us, and Bumper Shoots and Mimosa's were over to you.

On the road to Freycinet Lodge for lunch

Wine Glass Bay from Freycinet Lodge

Will somebody please give me some LOVE

What a set of Fangs you have.

I want the whole possum, give it to me....

Murray feeding the family, ohh. how cute. There were 35 female kangaroos as this wildlife Centre and one male, he is the happiest boy in town.