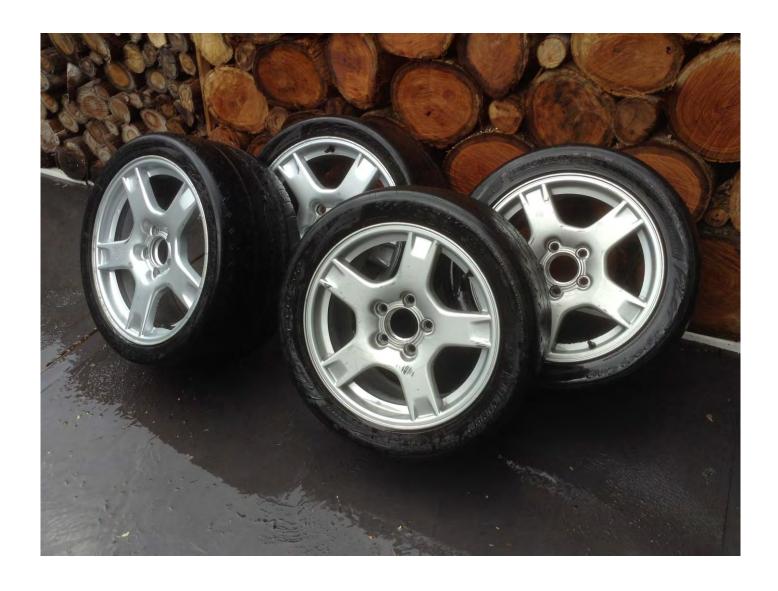

## 4 x GM Chevrolet Corvette original 1998 C5 wheels.

Front (2 x 17x8 1/2)

Rear (2 x 18x9 1/2)

Made in the USA. (Later wheels were produced in Japan).

The wheels come with Michelin Pilot Sport Cup tyres. (50% worn but still legal) Fronts 255/40 ZR 17. Rears 285/30 ZR 18. \$800.00 the lot.