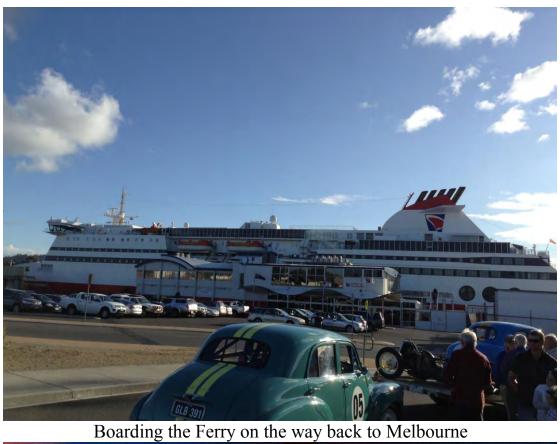

# NCRS ROAD TOUR TASMANIA TO HOME

After travelling from Bendigo to Melbourne, we arrived at the dock, now waiting in line to go on board of the Spirit of Tasmania 1.

Bob and Jenny waiting in line as well. Inside the ferry, we all had to turn around and drive to the other end so we could exit straight out.