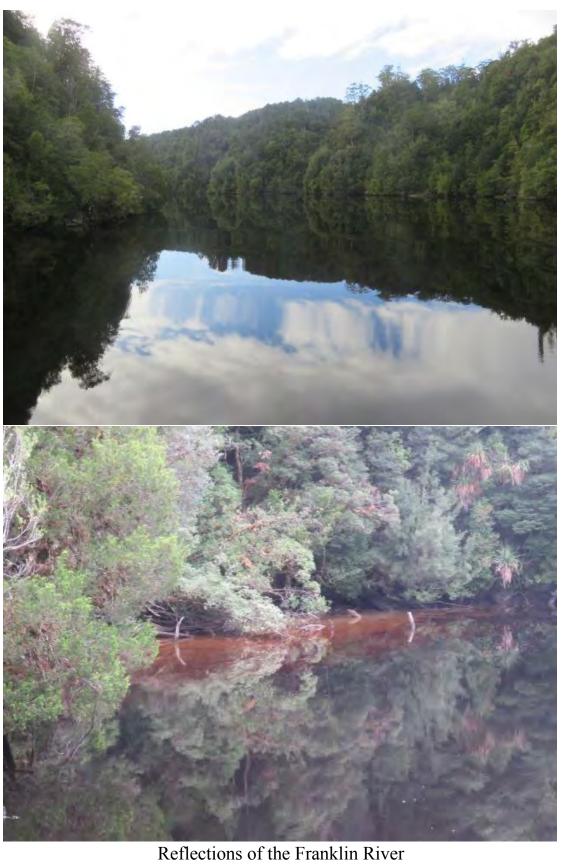

Our accommodation at Strahan, very nice.

Boarding the Boat for the Franklin River Cruise, this was spectacular, the scenery was gorgeous.

Waiting, Waiting... wont be long now...

Jenny asks, Has anyone seen where the girls went??