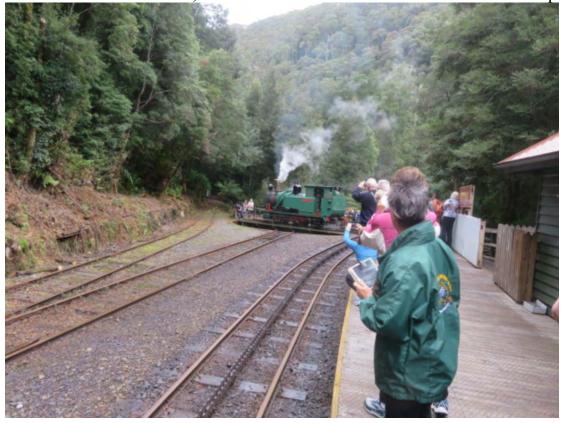

Brekky at Sheffield and then on to Cradle Mountain Reserve.

Yes it was as cold as it looks Brrrrrr an incredible sight to behold.

Arriving at Zeehan for a quick bite tour through their railway museum. After this we travelled to Strahan to spend a couple of days

One of the many salmon and trout breeding pens

This man is feeding the fish with mushed up fish food that he sprays into the pens.

One of the three engines still operating on the railway

This is an experience that everyone should put on their "bucket list".