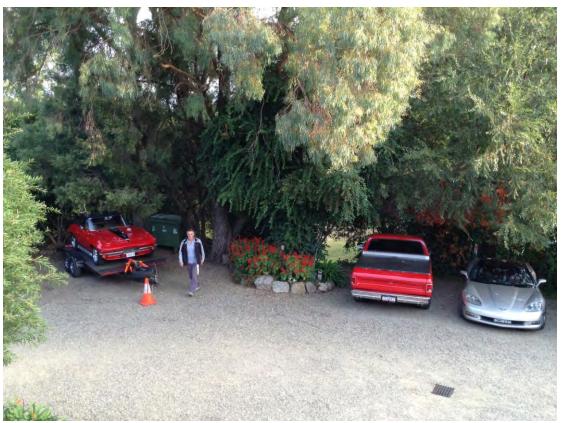

# NCRS ROAD TOUR BENDIGO

On the Road again, heading towards Bendigo National Corvette Convention. Harry had organized our lunch stop to be in Junee Railway Station, what a fabulous old building and train Museum they have there.

This is a working Model of the actual turntable and workshop area in Junee. Below is the largest working rail turntable (100ft) in the Southern Hemisphere along with many retired steam locomotives.

Our first night spent at Lockhart Motel.