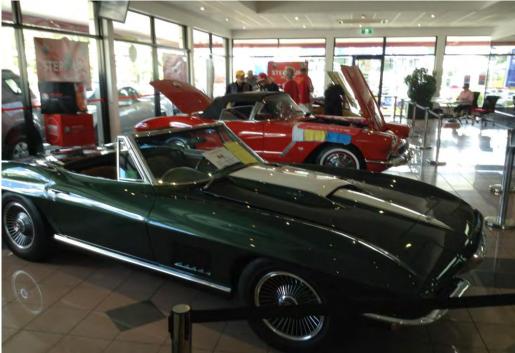

### IMoe Chapter meet Brisbane 2016

The Chapter meet in Brisbane was held in Zupps Holden Show Room in Mt Gravatt. This was organized by Bryan Wharton what a fantastic venue .

We had 3 cars to Flight Judge and 1 on Opps to complete its IMoe award

Murray Forman 1967

Graeme Haggar 1962

Allen Wood 1971

Craig Turner 1964

Norm Sheir doing Interior

The Boys at work

Bryan Fantastic coupe with a surprise under the Hood

4 Webbers Wow