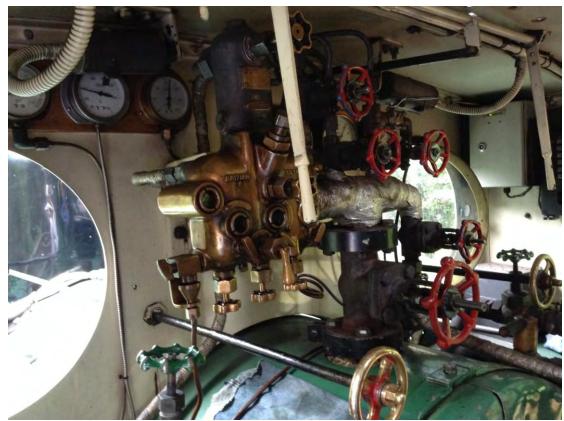

With a full head of steam, it heads down to the turntable for the return trip.

Which knob is "go"?? and which is "stop"??

The remains of the old original Bridge.

Our 8am drivers meeting then on to Queenstown