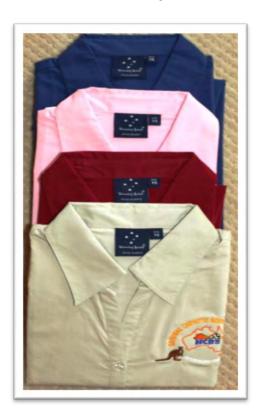

## NCRS Apparel

**BLUE DENIM \$35.00** 

**GREEN POLO \$ 40.00** 

LADIES SHIRTS \$ 35.00

**LEATHER JACKET \$300.00** 

CAP \$ 15.00

DRINK HOLDERS \$10