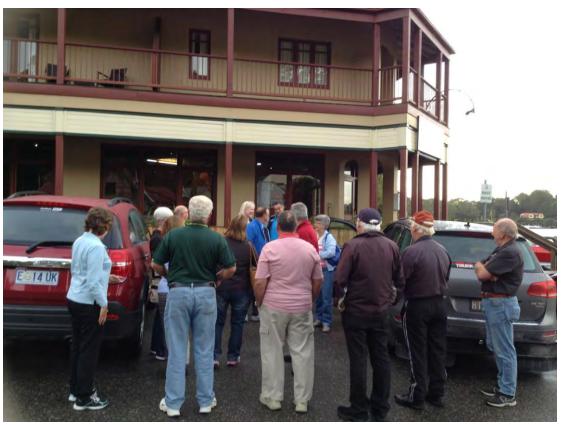

# NCRS ROAD TOUR BENDIGO

On the Road again, heading towards Bendigo National Corvette Convention. Harry had organized our lunch stop to be in Junee Railway Station, what a fabulous old building and train Museum they have there.

This is a working Model of the actual turntable and workshop area in Junee. Below is the largest working rail turntable (100ft) in the Southern Hemisphere along with many retired steam locomotives.

Our first night spent at Lockhart Motel.