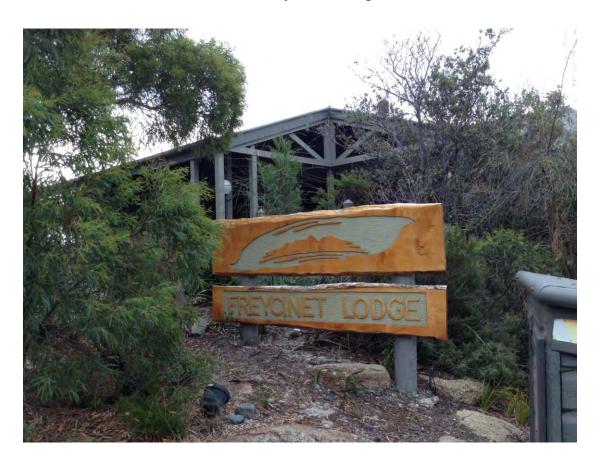

On the road to Freycinet Lodge for lunch

Wine Glass Bay from Freycinet Lodge

Will somebody please give me some LOVE

What a set of Fangs you have.

I want the whole possum, give it to me....

Murray feeding the family, ohh. how cute. There were 35 female kangaroos as this wildlife Centre and one male, he is the happiest boy in town.