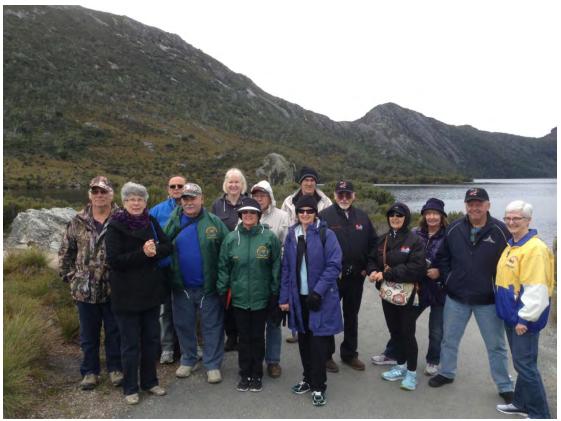

Group shot Thank you Norm and Shirley changing your plans to come to the event to assist the Judging also Thanks goes to Bryan for doing all the work on this event.