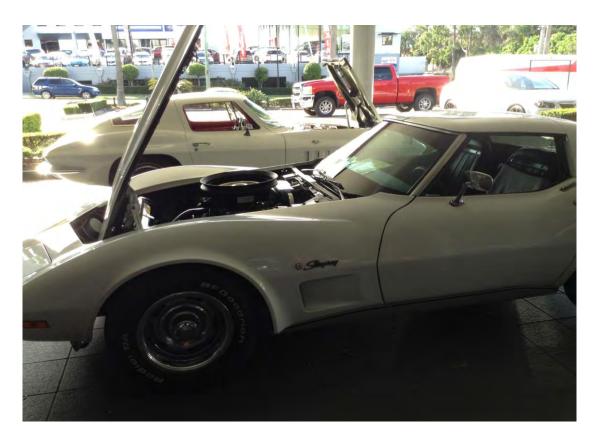

### IMoe Chapter meet Brisbane 2016

The Chapter meet in Brisbane was held in Zupps Holden Show Room in Mt Gravatt. This was organized by Bryan Wharton what a fantastic venue .

We had 3 cars to Flight Judge and 1 on Opps to complete its IMoe award

Murray Forman 1967

Graeme Haggar 1962

Allen Wood 1971

Craig Turner 1964

Norm Sheir doing Interior

The Boys at work

Bryan Fantastic coupe with a surprise under the Hood

4 Webbers Wow