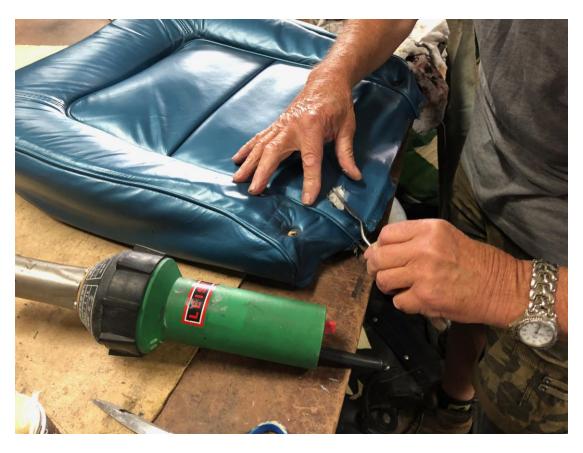

Sept Oct Nov 2018 Page 39 of 52

He did this process twice and then a third covering of just the straight vinyl paste. Just before he set it with the heat gun, he pressed a piece of leather into it to give it a leather grain and then set it with the heat gun.

Sept Oct Nov 2018 Page 40 of 52

Once he had finished the process, he then mixed up dye to match the seat and applied it with a small mouth blown spray gun, which gave him the right colour but a flat finish.