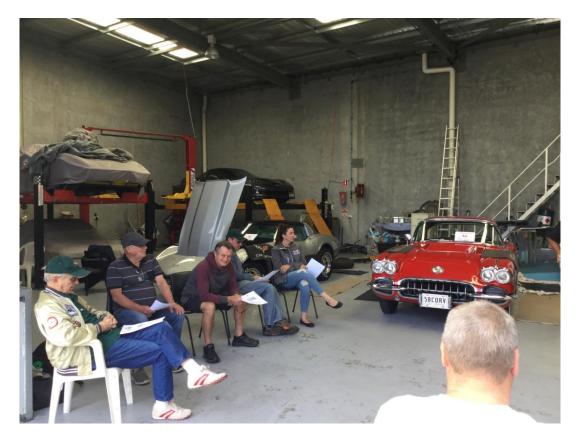

## Concourse & IMoE Chapter Meet Sydney 2018

At the National Convention in Vegas this year, Murray approached the National Judging Chairman Dave Brigham, if it was possible for the Australian Chapter to carry out the new Concourse Judging procedure on modified cars.

Dave was very gracious and gave us permission to conduct this judging system. This makes Australia the First International Chapter to carry out and complete this system. We had two very worthy candidates, one being Murray's 66 coupe and Harry's 66 Grand Sports.

We held this event in Murray & Wendy's home in Kurrajong Hills.

The judges are inspecting the motor bay on Murray's 66.

Murray & Wendy's collection of Corvettes. 63 - 67 - 64 - 90

Murrays engine bay

Harrys engine bay