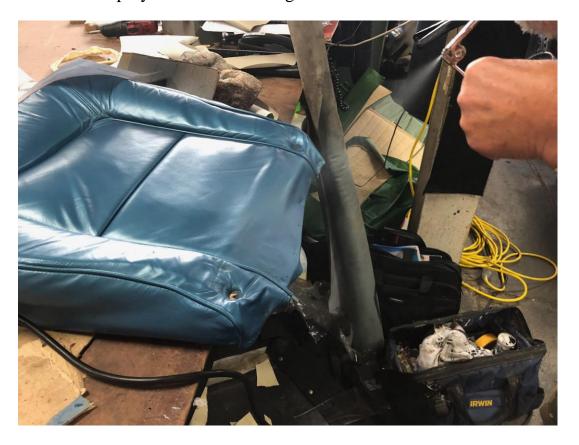

## Wendy's 1965 Leather Seat repair

Wendy's 1965 had a hungry visitor, it decided to have a meal on the drivers seat. As we found this, one week before the car was to be judged at the Sydney Chapter Meet, there was no time to buy a new seat from the USA.

#### NCRS AUSTRALIA INC CHAPTER NEWSLETTER

I decided to see my local upholsterer, who does all the work on our cars, what he could suggest to rectify this problem.

He was able to tell me about a guy in Sydney, that does leather repairs on damaged seats. So, I gave him a call, made arrangements to meet him. The attached photos explain his process.

He removed the cover off the foam and glued a mesh "back" to the underside of the seat cover.

He then, with a spatula, applied vinyl paste with a fibrous filling in it, then, used the heat gun to set it.