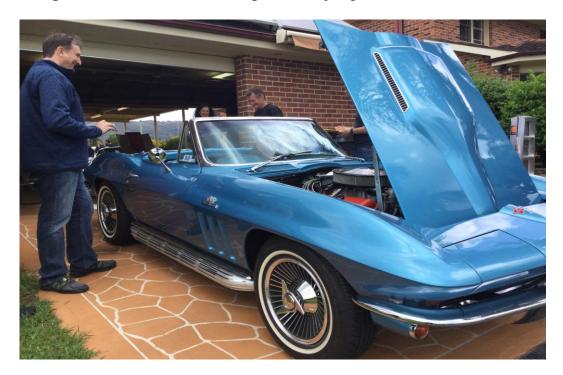

With Dave Brigham's permission, we were also able to combine the final judging criteria for Wendy's 65 to complete the International Mark of Excellence Award.

The car has been judged three times prior in Flight Judging and scored above 97% Then the vehicle had to be driven 400 Klms to an event where it had to complete the IMOE parameters and have the Operations judged.

Murray, presenting Wendy with her Australian International Mark of Excellence Award for her 1965 Nassau Blue, 396 convertible. Well done, Wendy!!!!!!

Geoff, Andrew and Barry, all receiving their Sportsman Award.