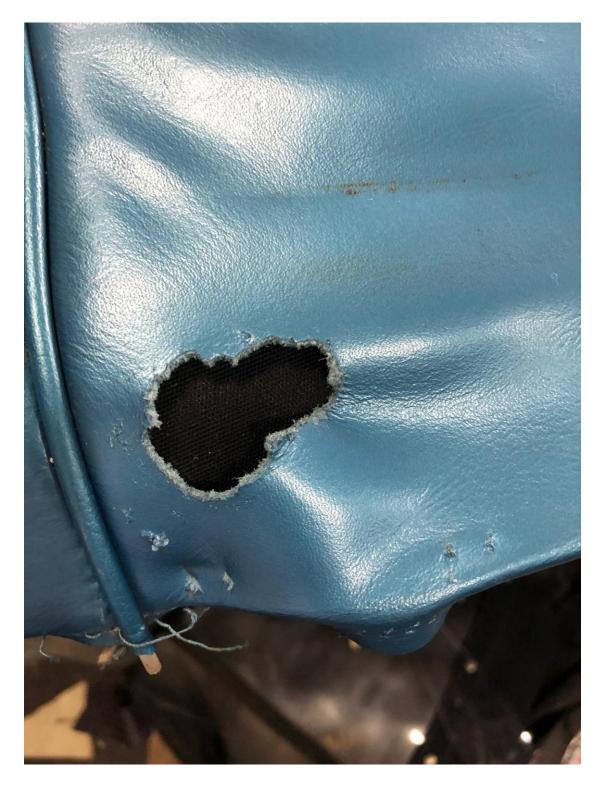

## Wendy's 1965 Leather Seat repair

Wendy's 1965 had a hungry visitor, it decided to have a meal on the drivers seat. As we found this, one week before the car was to be judged at the Sydney Chapter Meet, there was no time to buy a new seat from the USA.

#### NCRS AUSTRALIA INC CHAPTER NEWSLETTER

I decided to see my local upholsterer, who does all the work on our cars, what he could suggest to rectify this problem.

He was able to tell me about a guy in Sydney, that does leather repairs on damaged seats. So, I gave him a call, made arrangements to meet him. The attached photos explain his process.

He removed the cover off the foam and glued a mesh "back" to the underside of the seat cover.

He then, with a spatula, applied vinyl paste with a fibrous filling in it, then, used the heat gun to set it.