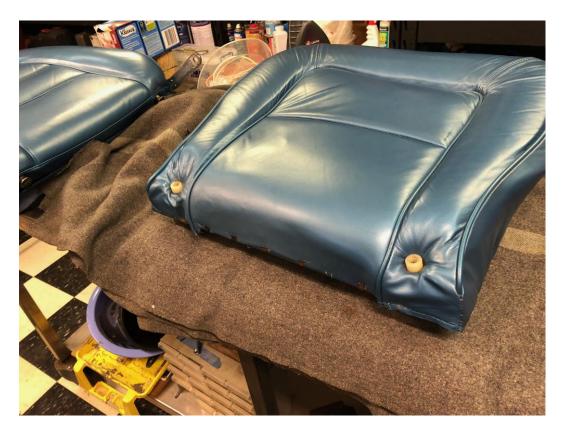

Sept Oct Nov 2018 Page 40 of 52

Once he had finished the process, he then mixed up dye to match the seat and applied it with a small mouth blown spray gun, which gave him the right colour but a flat finish.

He then sprayed clear over it to give it the shine of the leather

This is the finished product, which then passed the judging.

Murray and Wendy Forman NCRS Australia 37371