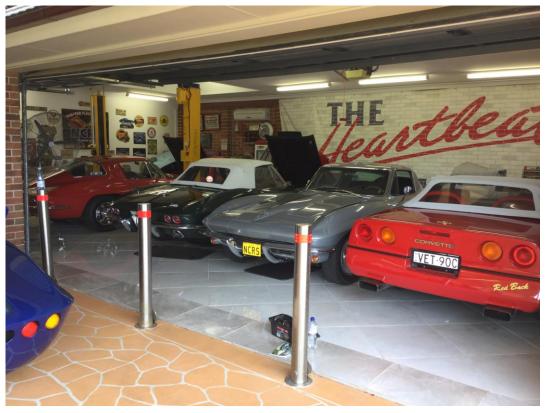

We held this event in Murray & Wendy's home in Kurrajong Hills.

The judges are inspecting the motor bay on Murray's 66.

Murray & Wendy's collection of Corvettes. 63 - 67 - 64 - 90

Murrays engine bay

Harrys engine bay