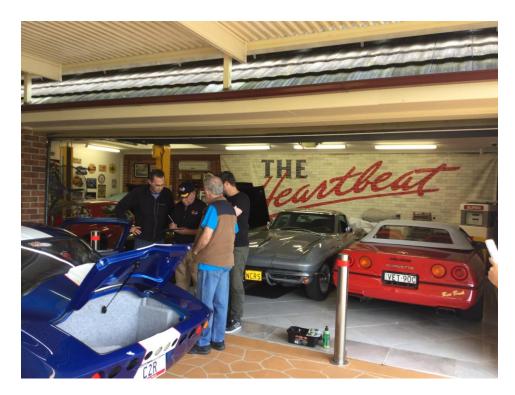

We held this event in Murray & Wendy's home in Kurrajong Hills.

The judges are inspecting the motor bay on Murray's 66.

Murray & Wendy's collection of Corvettes. 63 - 67 - 64 - 90

Murrays engine bay

Harrys engine bay

With Dave Brigham's permission, we were also able to combine the final judging criteria for Wendy's 65 to complete the International Mark of Excellence Award.

The car has been judged three times prior in Flight Judging and scored above 97% Then the vehicle had to be driven 400 Klms to an event where it had to complete the IMOE parameters and have the Operations judged.

Geoff and Angie's C6

Barry's C2

Murray starting the Awards Presentation