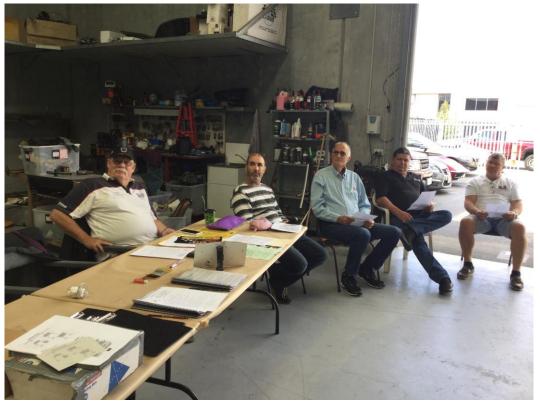

#### 2018 AGM - OPENING

The Annual General Meeting of the National Corvette Restorers Society (Australia) Inc was called to order at 09:30 am on 25 November 2018 at 91 Diamond Hill Drive, Kurrajong Hills by Murray Forman.

#### **Present**

- Murray Forman, President
- Rod Grogan, Vice President
- Wendy Forman, Secretary and Editor
- Deborah Bridge, Treasurer
- Andrew Christopoulos
- Carolyn Gordon
- Harry Turner
- Ross Reynolds
- Christine Reynolds
- Angie Cooper
- Geoff Cooper
- Richard Dickens
- Peter Maboub
- Paul Sheehy
- Tracey Sheehy