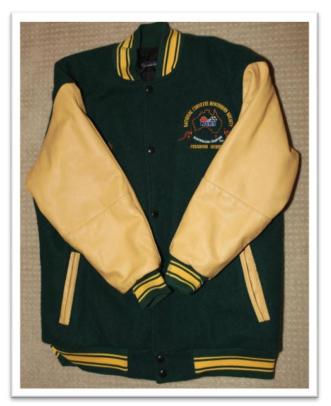

## **NCRS** Apparel

**BLUE DENIM \$35.00** 

**GREEN POLO \$ 40.00** 

LADIES SHIRTS \$ 35.00

LEATHER JACKET \$300.00

CAP \$ 15.00

WOOLLEN VEST \$38.00

**DRINK HOLDERS \$10** 