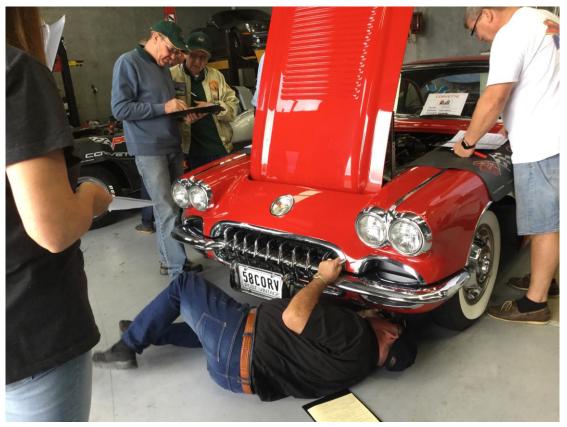

## Concourse & IMoE Chapter Meet Sydney 2018

At the National Convention in Vegas this year, Murray approached the National Judging Chairman Dave Brigham, if it was possible for the Australian Chapter to carry out the new Concourse Judging procedure on modified cars.

Dave was very gracious and gave us permission to conduct this judging system. This makes Australia the First International Chapter to carry out and complete this system. We had two very worthy candidates, one being Murray's 66 coupe and Harry's 66 Grand Sports.

We held this event in Murray & Wendy's home in Kurrajong Hills.

The judges are inspecting the motor bay on Murray's 66.

Murray & Wendy's collection of Corvettes. 63 - 67 - 64 - 90

Murrays engine bay

Harrys engine bay