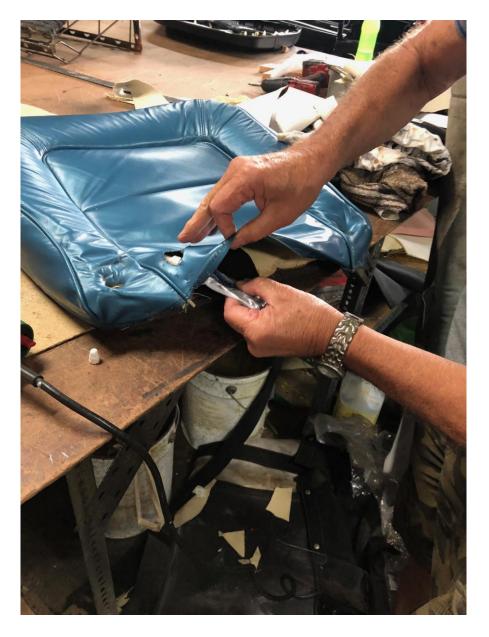

He removed the cover off the foam and glued a mesh "back" to the underside of the seat cover.

He then, with a spatula, applied vinyl paste with a fibrous filling in it, then, used the heat gun to set it.

Sept Oct Nov 2018 Page 39 of 52

He did this process twice and then a third covering of just the straight vinyl paste. Just before he set it with the heat gun, he pressed a piece of leather into it to give it a leather grain and then set it with the heat gun.