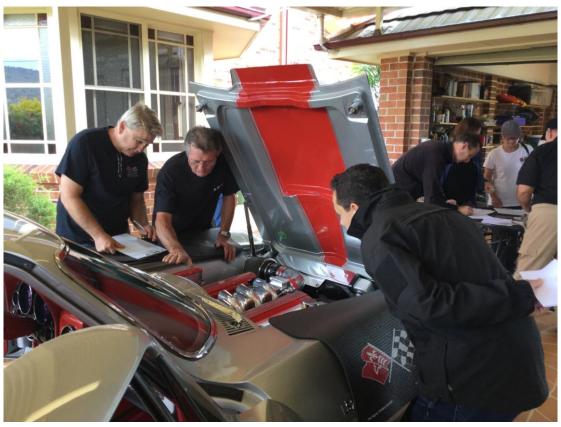

## Concourse & IMoE Chapter Meet Sydney 2018

At the National Convention in Vegas this year, Murray approached the National Judging Chairman Dave Brigham, if it was possible for the Australian Chapter to carry out the new Concourse Judging procedure on modified cars.

Dave was very gracious and gave us permission to conduct this judging system. This makes Australia the First International Chapter to carry out and complete this system. We had two very worthy candidates, one being Murray's 66 coupe and Harry's 66 Grand Sports.

We held this event in Murray & Wendy's home in Kurrajong Hills.

The judges are inspecting the motor bay on Murray's 66.

Murray & Wendy's collection of Corvettes. 63 - 67 - 64 - 90

Murrays engine bay

Harrys engine bay