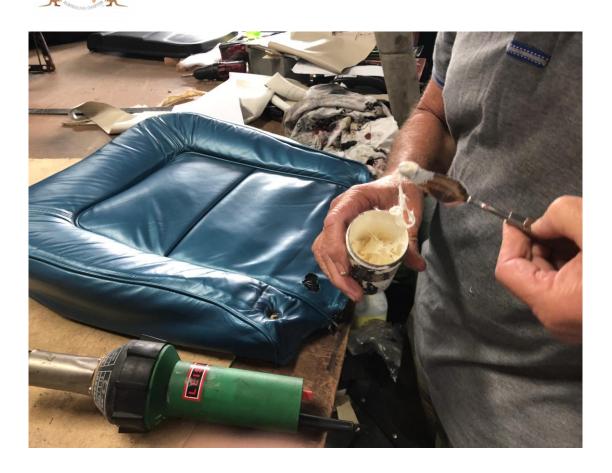

He removed the cover off the foam and glued a mesh "back" to the underside of the seat cover.

He then, with a spatula, applied vinyl paste with a fibrous filling in it, then, used the heat gun to set it.

Sept Oct Nov 2018 Page 39 of 52

He did this process twice and then a third covering of just the straight vinyl paste. Just before he set it with the heat gun, he pressed a piece of leather into it to give it a leather grain and then set it with the heat gun.