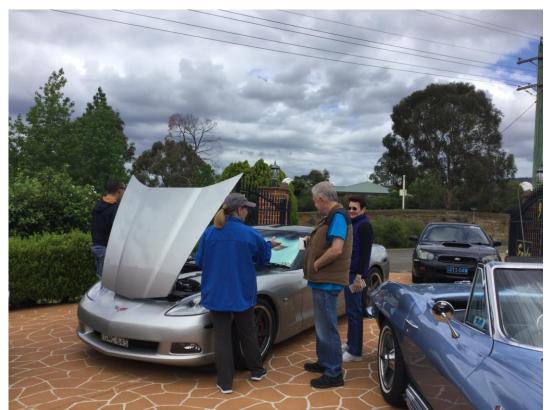

## Concourse & IMoE Chapter Meet Sydney 2018

At the National Convention in Vegas this year, Murray approached the National Judging Chairman Dave Brigham, if it was possible for the Australian Chapter to carry out the new Concourse Judging procedure on modified cars.

Dave was very gracious and gave us permission to conduct this judging system. This makes Australia the First International Chapter to carry out and complete this system. We had two very worthy candidates, one being Murray's 66 coupe and Harry's 66 Grand Sports.

We held this event in Murray & Wendy's home in Kurrajong Hills.

The judges are inspecting the motor bay on Murray's 66.

Murray & Wendy's collection of Corvettes. 63 - 67 - 64 - 90

Murrays engine bay

Harrys engine bay