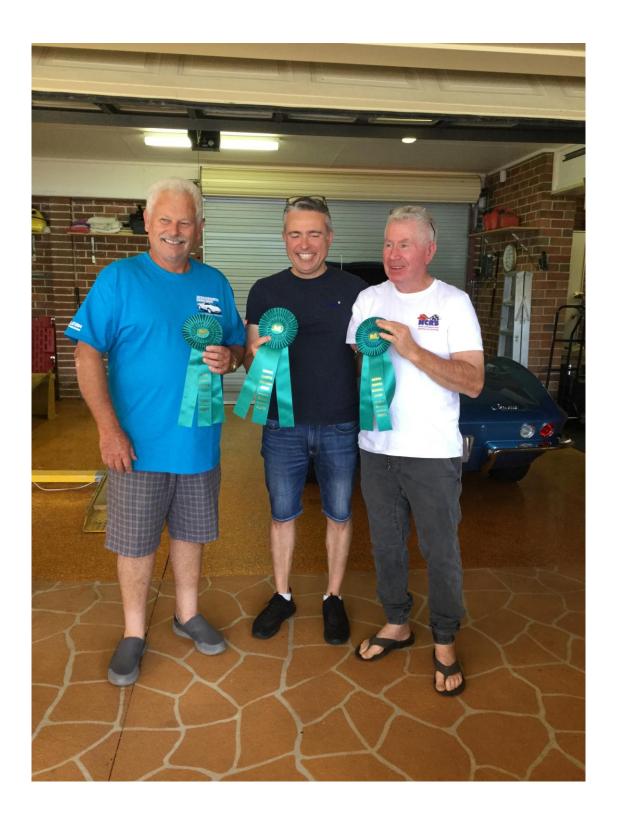

Steven Morris receiving Sportsman Award for their C5 hardtop.

Lachlan Alder receives his Sportsman Award for his ZR1.