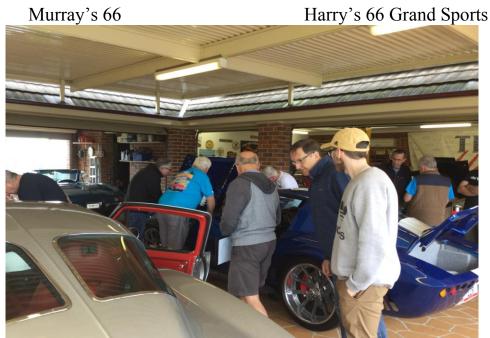

## Concourse & IMoE Chapter Meet Sydney 2018

At the National Convention in Vegas this year, Murray approached the National Judging Chairman Dave Brigham, if it was possible for the Australian Chapter to carry out the new Concourse Judging procedure on modified cars.

Dave was very gracious and gave us permission to conduct this judging system. This makes Australia the First International Chapter to carry out and complete this system. We had two very worthy candidates, one being Murray's 66 coupe and Harry's 66 Grand Sports.

We held this event in Murray & Wendy's home in Kurrajong Hills.

The judges are inspecting the motor bay on Murray's 66.

Murray & Wendy's collection of Corvettes. 63 - 67 - 64 - 90

Murrays engine bay

Harrys engine bay