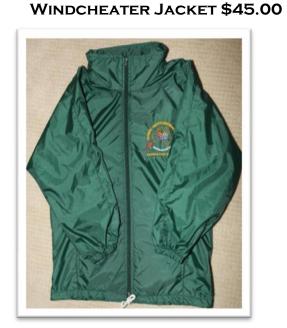

## **NCRS** Apparel

**BLUE DENIM \$35.00** 

**GREEN POLO \$ 40.00** 

LADIES SHIRTS \$ 35.00

LEATHER JACKET \$300.00

CAP \$ 15.00

WOOLLEN VEST \$38.00

**DRINK HOLDERS \$10** 