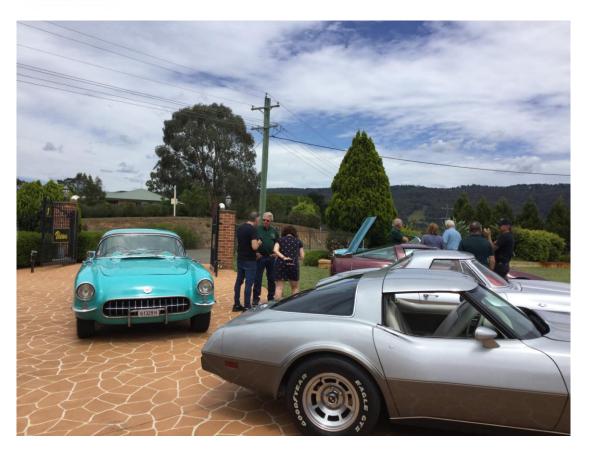

## Concourse & IMoE Chapter Meet Sydney 2018

At the National Convention in Vegas this year, Murray approached the National Judging Chairman Dave Brigham, if it was possible for the Australian Chapter to carry out the new Concourse Judging procedure on modified cars.

Dave was very gracious and gave us permission to conduct this judging system. This makes Australia the First International Chapter to carry out and complete this system. We had two very worthy candidates, one being Murray's 66 coupe and Harry's 66 Grand Sports.

We held this event in Murray & Wendy's home in Kurrajong Hills.

The judges are inspecting the motor bay on Murray's 66.

Murray & Wendy's collection of Corvettes. 63 - 67 - 64 - 90

Murrays engine bay

Harrys engine bay