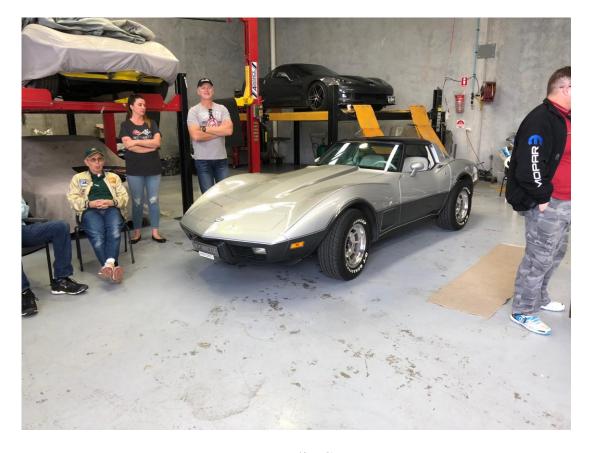

Murray then re-opened the AGM. A full report of this is following this editorial. Once all General Business was completed the meeting was closed at 10-50am.

It was great to see a good collection of members cars at the AGM.

Peter's C1,

Richard's C3 IMOE.

Tracy's Blue C1 New Member.

Ross's Maroon C4.