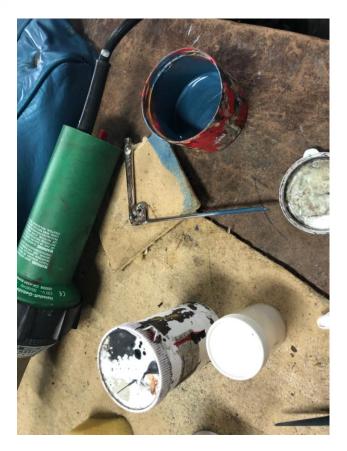

#### NCRS AUSTRALIA INC CHAPTER NEWSLETTER

I decided to see my local upholsterer, who does all the work on our cars, what he could suggest to rectify this problem.

He was able to tell me about a guy in Sydney, that does leather repairs on damaged seats. So, I gave him a call, made arrangements to meet him. The attached photos explain his process.

He removed the cover off the foam and glued a mesh "back" to the underside of the seat cover.

He then, with a spatula, applied vinyl paste with a fibrous filling in it, then, used the heat gun to set it.

Sept Oct Nov 2018 Page 39 of 52

He did this process twice and then a third covering of just the straight vinyl paste. Just before he set it with the heat gun, he pressed a piece of leather into it to give it a leather grain and then set it with the heat gun.