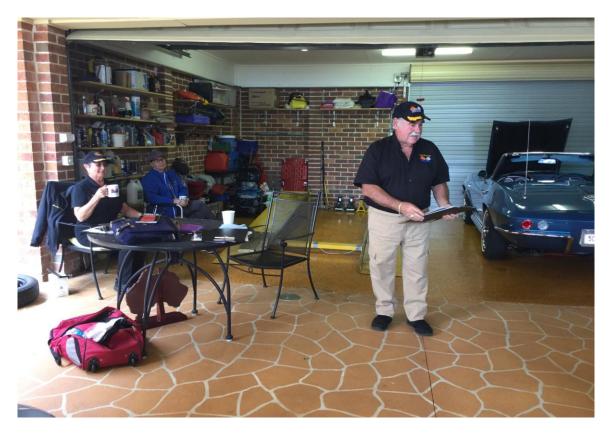

#### **Adjournment**

Meeting was adjourned at 10.50am by Murray Forman.

The next general meeting TBA.

Minutes submitted by: Murray Forman

Approved by:

Date:

We opened our AGM meeting at 9-30 at Kurrajong Hills. A big thanks goes to the members that attended.

Once the executive committee submitted all the reports, Murray declared all positions vacant and handed over to the enrolling officer Andrew.

Andrew then proceeded to read all the nominations and had them moved and seconded. The only change was that Rod Grogan has now taken on the Club Plate Registrar; otherwise all other positions stayed the same.

Murray then re-opened the AGM. A full report of this is following this editorial. Once all General Business was completed the meeting was closed at 10-50am.

It was great to see a good collection of members cars at the AGM.