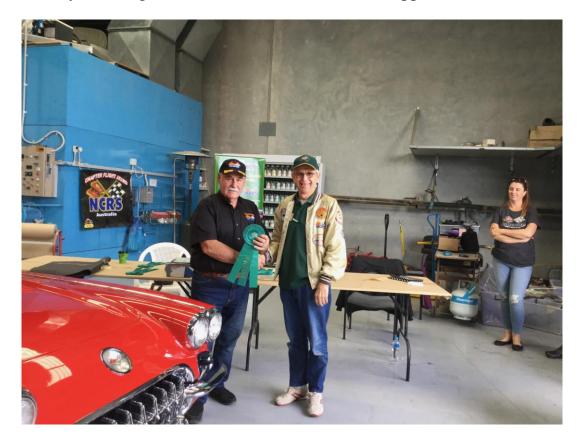

With Dave Brigham's permission, we were also able to combine the final judging criteria for Wendy's 65 to complete the International Mark of Excellence Award.

The car has been judged three times prior in Flight Judging and scored above 97% Then the vehicle had to be driven 400 Klms to an event where it had to complete the IMOE parameters and have the Operations judged.

Murray, presenting Wendy with her Australian International Mark of Excellence Award for her 1965 Nassau Blue, 396 convertible. Well done, Wendy!!!!!!

Geoff, Andrew and Barry, all receiving their Sportsman Award.