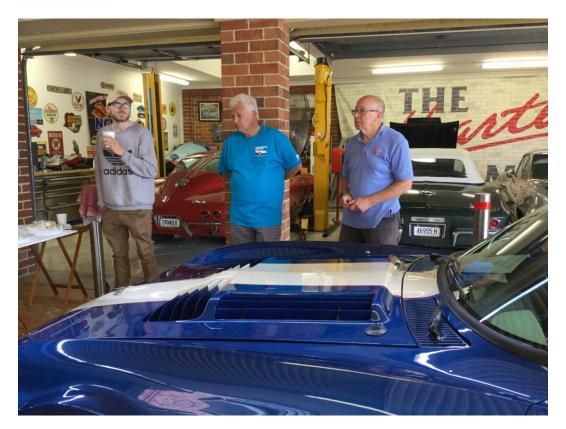

## Concourse & IMoE Chapter Meet Sydney 2018

At the National Convention in Vegas this year, Murray approached the National Judging Chairman Dave Brigham, if it was possible for the Australian Chapter to carry out the new Concourse Judging procedure on modified cars.

Dave was very gracious and gave us permission to conduct this judging system. This makes Australia the First International Chapter to carry out and complete this system. We had two very worthy candidates, one being Murray's 66 coupe and Harry's 66 Grand Sports.

We held this event in Murray & Wendy's home in Kurrajong Hills.

The judges are inspecting the motor bay on Murray's 66.

Murray & Wendy's collection of Corvettes. 63 - 67 - 64 - 90

Murrays engine bay

Harrys engine bay