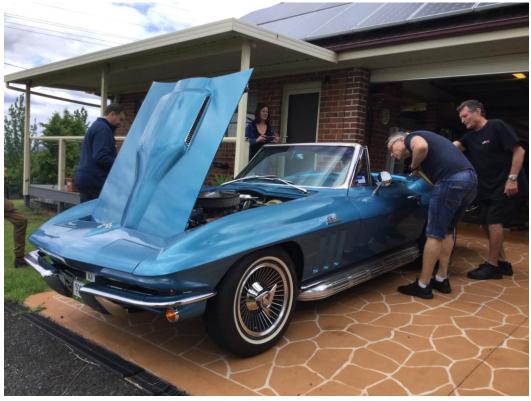

## Concourse & IMoE Chapter Meet Sydney 2018

At the National Convention in Vegas this year, Murray approached the National Judging Chairman Dave Brigham, if it was possible for the Australian Chapter to carry out the new Concourse Judging procedure on modified cars.

Dave was very gracious and gave us permission to conduct this judging system. This makes Australia the First International Chapter to carry out and complete this system. We had two very worthy candidates, one being Murray's 66 coupe and Harry's 66 Grand Sports.

We held this event in Murray & Wendy's home in Kurrajong Hills.

The judges are inspecting the motor bay on Murray's 66.

Murray & Wendy's collection of Corvettes. 63 - 67 - 64 - 90

Murrays engine bay

Harrys engine bay