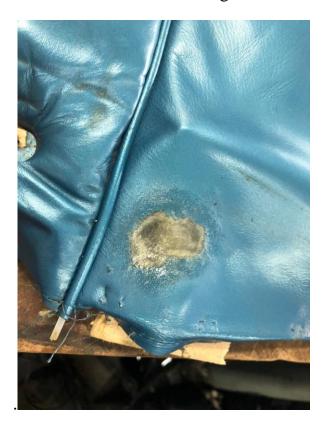

## Wendy's 1965 Leather Seat repair

Wendy's 1965 had a hungry visitor, it decided to have a meal on the drivers seat. As we found this, one week before the car was to be judged at the Sydney Chapter Meet, there was no time to buy a new seat from the USA.

#### NCRS AUSTRALIA INC CHAPTER NEWSLETTER

I decided to see my local upholsterer, who does all the work on our cars, what he could suggest to rectify this problem.

He was able to tell me about a guy in Sydney, that does leather repairs on damaged seats. So, I gave him a call, made arrangements to meet him. The attached photos explain his process.