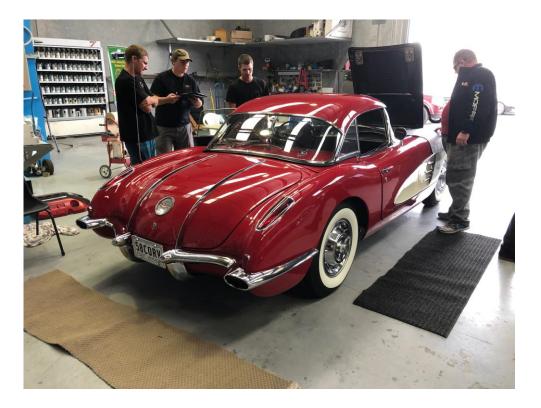

en judged three times prior in Flight Judging and scored above 97% Then the vehicle had to be driven 400 Klms to an event where it had to complete the IMOE parameters and have the Operations judged.









Geoff and Angie's C6

Barry's C2



Murray starting the Awards Presentation

## TO THE RESIDENCE OF THE PARTY O



Harry, receiving his 427 Award for his 66 Grand Sports.

Murray also received the 427 Award for his 66 Coupe.

Congratulations to both recipients

Both cars are well deserving of these Awards.



Murray, presenting Wendy with her Australian International Mark of Excellence Award for her 1965 Nassau Blue, 396 convertible. Well done, Wendy!!!!!!





Geoff, Andrew and Barry, all receiving their Sportsman Award.





## WA Chapter Meet 2018



Natalie Tchovzewski 1978 Coupe



Brad Watkins 1958 Roadster

## TO THE RESIDENCE OF THE PARTY O



Judges hard at work on Brads car



Natalie Car





Murray giving the new paint Judging System School as the crew looks on.



The rest of the crew are intently listening to the new procedure.







Wendy as all ways hard at work doing the Tab work





Natalie receiving her Top Flight award Go Girl



Brad receiving his Third Flight Award





Murray thanking all the members that came and supported the event



Ron Flood receiving his Sportsman Award





Steven Morris receiving Sportsman Award for their C5 hardtop.



Lachlan Alder receives his Sportsman Award for his ZR1.



## Wendy's 1965 Leather Seat repair



Wendy's 1965 had a hungry visitor, it decided to have a meal on the drivers seat. As we found this, one we