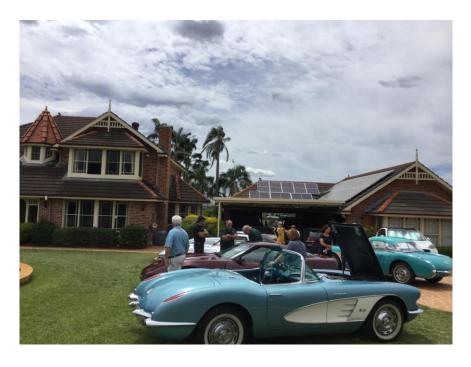

## Concourse & IMoE Chapter Meet Sydney 2018

At the National Convention in Vegas this year, Murray approached the National Judging Chairman Dave Brigham, if it was possible for the Australian Chapter to carry out the new Concourse Judging procedure on modified cars.

Dave was very gracious and gave us permission to conduct this judging system. This makes Australia the First International Chapter to carry out and complete this system. We had two very worthy candidates, one being Murray's 66 coupe and Harry's 66 Grand Sports.

We held this event in Murray & Wendy's home in Kurrajong Hills.

The judges are inspecting the motor bay on Murray's 66.

Murray & Wendy's collection of Corvettes. 63 - 67 - 64 - 90

Murrays engine bay

Harrys engine bay