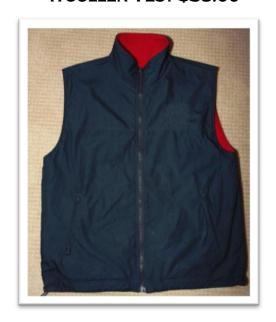

## **NCRS** Apparel

**BLUE DENIM \$35.00** 

**GREEN POLO \$ 40.00** 

LADIES SHIRTS \$ 35.00

LEATHER JACKET \$300.00

CAP \$ 15.00

WOOLLEN VEST \$38.00

**DRINK HOLDERS \$10** 