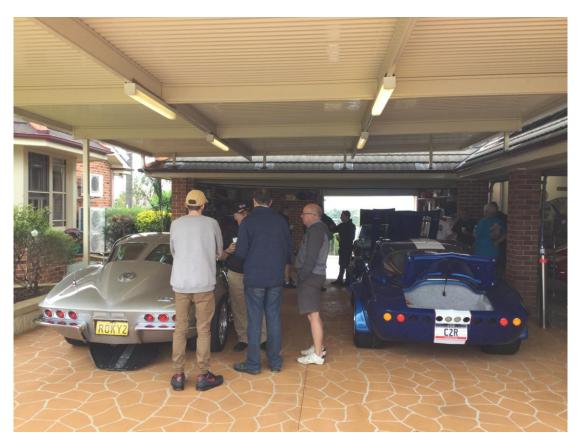

## WA Chapter Meet 2018

Natalie Tchovzewski 1978 Coupe

Brad Watkins 1958 Roadster

## TO THE RESIDENCE OF THE PARTY O

Judges hard at work on Brads car

Natalie Car

Murray giving the new paint Judging System School as the crew looks on.

The rest of the crew are intently listening to the new procedure.

Wendy as all ways hard at work doing the Tab work

Natalie receiving her Top Flight award Go Girl

Brad receiving his Third Flight Award

Murray thanking all the members that came and supported the event

Ron Flood receiving his Sportsman Award