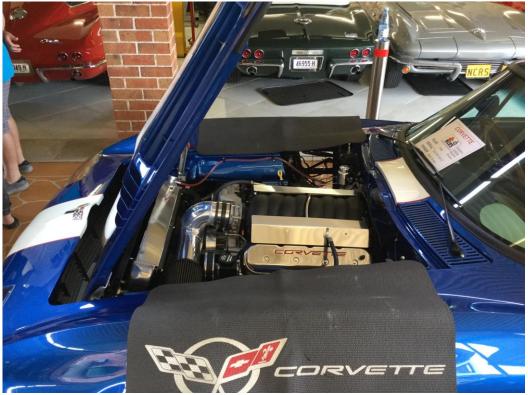

We held this event in Murray & Wendy's home in Kurrajong Hills.

The judges are inspecting the motor bay on Murray's 66.

Murray & Wendy's collection of Corvettes. 63 - 67 - 64 - 90

Murrays engine bay

Harrys engine bay

With Dave Brigham's permission, we were also able to combine the final judging criteria for Wendy's 65 to complete the International Mark of Excellence Award.

The car has been judged three times prior in Flight Judging and scored above 97% Then the vehicle had to be driven 400 Klms to an event where it had to complete the IMOE parameters and have the Operations judged.