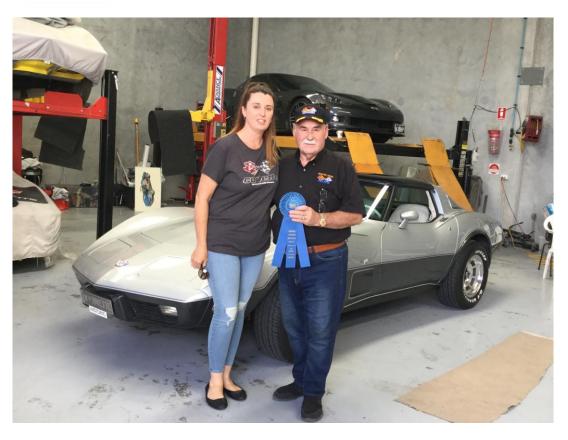

Steven Morris receiving Sportsman Award for their C5 hardtop.

Lachlan Alder receives his Sportsman Award for his ZR1.