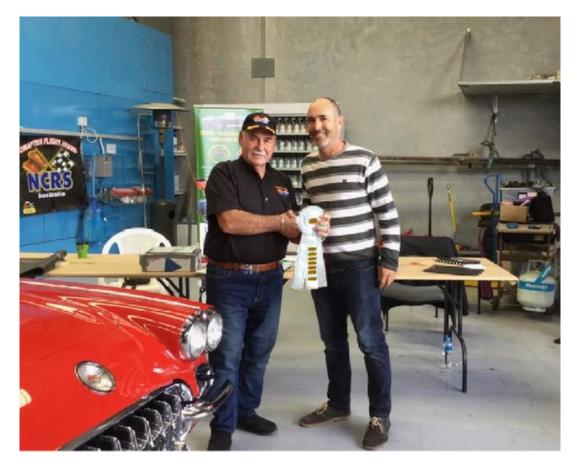

## Concourse & IMoE Chapter Meet Sydney 2018

At the National Convention in Vegas this year, Murray approached the National Judging Chairman Dave Brigham, if it was possible for the Australian Chapter to carry out the new Concourse Judging procedure on modified cars.

Dave was very gracious and gave us permission to conduct this judging system. This makes Australia the First International Chapter to carry out and complete this system. We had two very worthy candidates, one being Murray's 66 coupe and Harry's 66 Grand Sports.