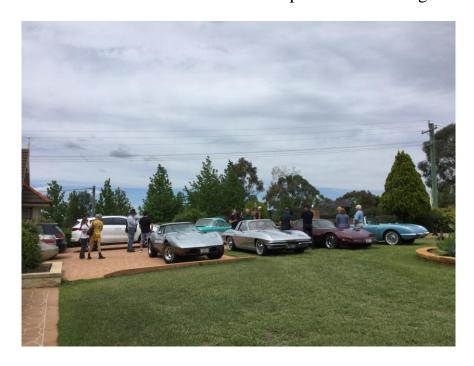

## Concourse & IMoE Chapter Meet Sydney 2018

At the National Convention in Vegas this year, Murray approached the National Judging Chairman Dave Brigham, if it was possible for the Australian Chapter to carry out the new Concourse Judging procedure on modified cars.

Dave was very gracious and gave us permission to conduct this judging system. This makes Australia the First International Chapter to carry out and complete this system. We had two very worthy candidates, one being Murray's 66 coupe and Harry's 66 Grand Sports.

We held this event in Murray & Wendy's home in Kurrajong Hills.

The judges are inspecting the motor bay on Murray's 66.

Murray & Wendy's collection of Corvettes. 63 - 67 - 64 - 90

Murrays engine bay

Harrys engine bay