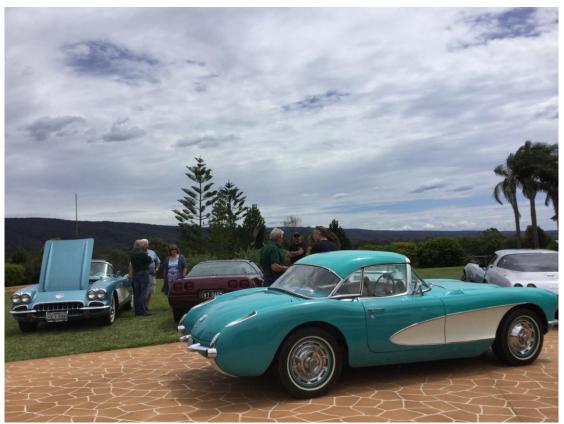

## Concourse & IMoE Chapter Meet Sydney 2018

At the National Convention in Vegas this year, Murray approached the National Judging Chairman Dave Brigham, if it was possible for the Australian Chapter to carry out the new Concourse Judging procedure on modified cars.

Dave was very gracious and gave us permission to conduct this judging system. This makes Australia the First International Chapter to carry out and complete this system. We had two very worthy candidates, one being Murray's 66 coupe and Harry's 66 Grand Sports.

We held this event in Murray & Wendy's home in Kurrajong Hills.

The judges are inspecting the motor bay on Murray's 66.

Murray & Wendy's collection of Corvettes. 63 - 67 - 64 - 90

Murrays engine bay

Harrys engine bay