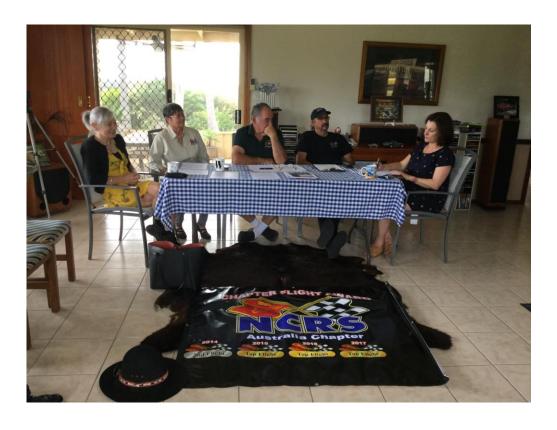

#### 2018 AGM - OPENING

The Annual General Meeting of the National Corvette Restorers Society (Australia) Inc was called to order at 09:30 am on 25 November 2018 at 91 Diamond Hill Drive, Kurrajong Hills by Murray Forman.

#### **Present**

- Murray Forman, President
- Rod Grogan, Vice President
- Wendy Forman, Secretary and Editor
- Deborah Bridge, Treasurer
- Andrew Christopoulos
- Carolyn Gordon
- Harry Turner
- Ross Reynolds
- Christine Reynolds
- Angie Cooper
- Geoff Cooper
- Richard Dickens
- Peter Maboub
- Paul Sheehy
- Tracey Sheehy

#### **Adjournment**

Meeting was adjourned at 10.50am by Murray Forman.

The next general meeting TBA.

Minutes submitted by: Murray Forman

Approved by:

Date:

We opened our AGM meeting at 9-30 at Kurrajong Hills. A big thanks goes to the members that attended.

Murray then re-opened the AGM. A full report of this is following this editorial. Once all General Business was completed the meeting was closed at 10-50am.

It was great to see a good collection of members cars at the AGM.

Peter's C1,

Richard's C3 IMOE.

Tracy's Blue C1 New Member.

Ross's Maroon C4.