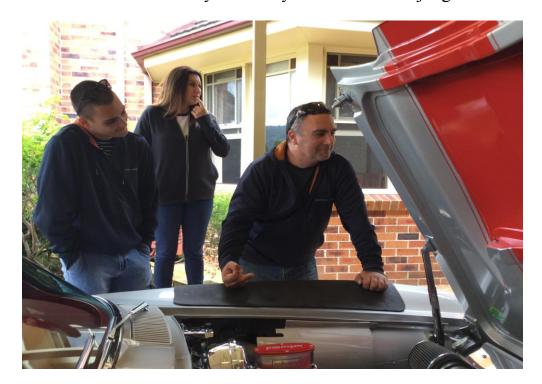

## Wendy's 1965 Leather Seat repair

Wendy's 1965 had a hungry visitor, it decided to have a meal on the drivers seat. As we found this, one week before the car was to be judged at the Sydney Chapter Meet, there was no time to buy a new seat from the USA.

#### NCRS AUSTRALIA INC CHAPTER NEWSLETTER

I decided to see my local upholsterer, who does all the work on our cars, what he could suggest to rectify this problem.

He was able to tell me about a guy in Sydney, that does leather repairs on damaged seats. So, I gave him a call, made arrangements to meet him. The attached photos explain his process.

He removed the cover off the foam and glued a mesh "back" to the underside of the seat cover.

He then, with a spatula, applied vinyl paste with a fibrous filling in it, then, used the heat gun to set it.