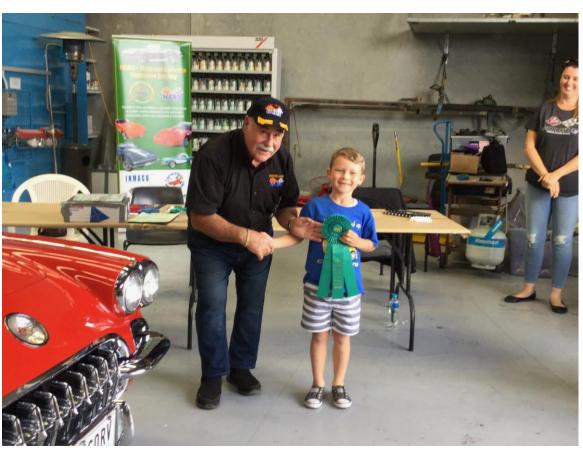

## SEPT OCT NOV Edition 2018

Our youngest Member receiving his Ribbon for his ZR1 Lachlan Alder

Steven Morris receiving Sportsman Award for their C5 hardtop.

Lachlan Alder receives his Sportsman Award for his ZR1.