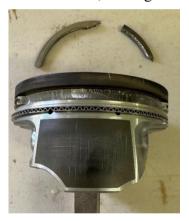

#### **Remote Tuning Woes**

I picked a reputable US tuner for remote calibration. Using **HP Tuners**, I data logged pulls, emailed logs, and flashed new tunes. This was proving difficult due to our poor quality 98 RON fuel, after many updates I did my first hard multi-gear pull, smoke was coming from the rear end and soon discovered oil pooling under the car. The **rear main seal** was leaking. A leak-down test revealed massive blowby in four cylinders causing the crankcase to pressurise and force oil out the rear main seal. So, engine out and a full strip required. I found 4 pistons with broken piston ring lands, three bores are OK, but one was scored badly and needed to go to max oversize.