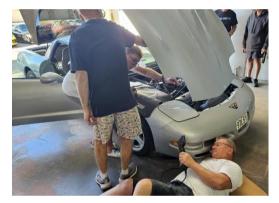

# Perth Chapter Judging Meet 2025

On May 17th, 18 judges gathered at Terry Martin's Garage in Wangara to conduct Flight Judging on Glen Shreeves' 1997 Coupe and to judge Brad Howard's 1971 Resto Mod Coupe.

#### Flight Judging

Glen's Corvette underwent Flight Judging, which involves a highly detailed assessment of a Corvette's restoration, focusing on factory specifications and originality. The goal is to evaluate the authenticity and quality of the car's restoration using a point system that considers factors such as originality, restoration quality, and supporting documentation.