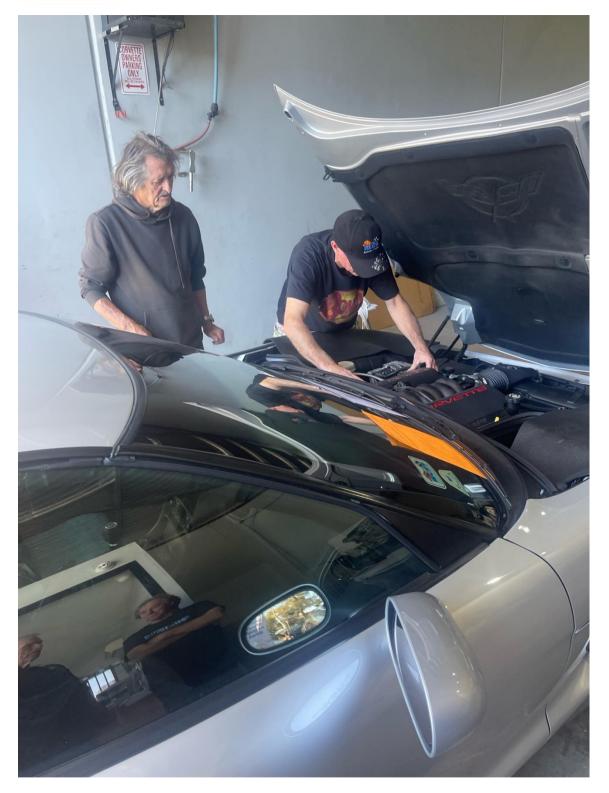

# Perth Chapter Judging Meet 2025

On May 17th, 18 judges gathered at Terry Martin's Garage in Wangara to conduct Flight Judging on Glen Shreeves' 1997 Coupe and to judge Brad Howard's 1971 Resto Mod Coupe.

#### Flight Judging

Glen's Corvette underwent Flight Judging, which involves a highly detailed assessment of a Corvette's restoration, focusing on factory specifications and originality. The goal is to evaluate the authenticity and quality of the car's restoration using a point system that considers factors such as originality, restoration quality, and supporting documentation.