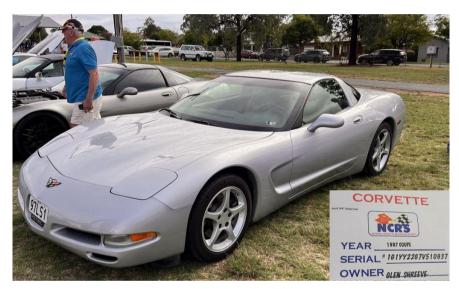

# Perth Chapter Judging Meet 2025

On May 17th, 18 judges gathered at Terry Martin's Garage in Wangara to conduct Flight Judging on Glen Shreeves' 1997 Coupe and to judge Brad Howard's 1971 Resto Mod Coupe.

#### Flight Judging

Glen's Corvette underwent Flight Judging, which involves a highly detailed assessment of a Corvette's restoration, focusing on factory specifications and originality. The goal is to evaluate the authenticity and quality of the car's restoration using a point system that considers factors such as originality, restoration quality, and supporting documentation.

**Awards**Glen's Corvette achieved the prestigious Top Flight Award.

Brad's Corvette received the Top Concours 427 Award and was also recognised with the Longest Distance Travelled Award.

John Neskudla Sportsman Award