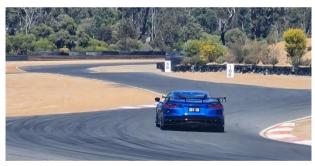

Track Testing and the Quest for Grip

My first track day revealed the C8's Stingray's Achilles heel: understeer and lack of brakes. To address this, I sourced a set of custom **track wheels** and tyres, going with an 18" front (upped to 275mm width) and 19" rear, which increased front-end grip and improved turn-in. A set of Z06 brakes were fitted with track pads to increase stopping power and a harness bar with race harnesses to keep me strapped in tight and suspension adjusted for tracking.

#### **Drag Racing**

Keen to try out my newfound horsepower, I entered Perth Motorplex Whoop Ass Wednesday and bolted on my purpose drag rims and tyres. First run I managed a 10.8 which I was quite happy to start with. On the next run I was halfway down the strip when there was a load bang, and I assumed I'd just blown my motor. I pulled over once I got on the exit ramp the engine was quite happy idling. The accessory belt that also drives the supercharger had snapped and was completely shredded.