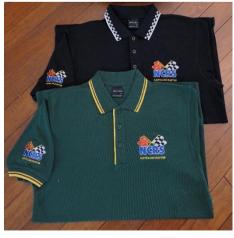

# NCRS Apparel

**BLUE DENIM \$48.00** 

**GREEN POLO \$ 45.00** 

LADIES SHIRTS \$ 38.00 CLUB JACKET \$120.00

WINDCHEATER JACKET \$52.00.00

CAP \$ 25.00

**WOOLLEN VEST \$45.00.00** 

**DRINK HOLDERS \$10** 

HERE IS OUR NEW POLO JACKET, \$80, ORDERS CONTACT
ANDREW IN MERCHANDISE

Some new merchandise has been added to our range, including (very comfy) T-Shirts, Mugs, Pens and Tote bags. See photos of merchandise and samples of new Polo shirts below.

#### **T-SHIRTS** \$35.00

**CUPS \$10-00** 

CAP \$30-00

BLACK & GREEN POLO \$45-00