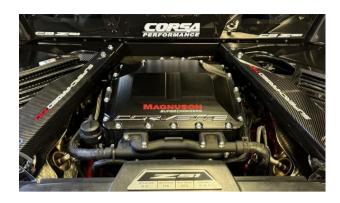

TVS2650 C8 Corvette Supercharger System

#### The Power Deficit and Supercharger Decision

Coming from a C7 Z06, the naturally aspirated LT2 felt tame. I wanted forced induction, but turbos and centrifugal blowers weren't my style. I chose the **Magnuson Supercharger kit** for its OEM-like integration.