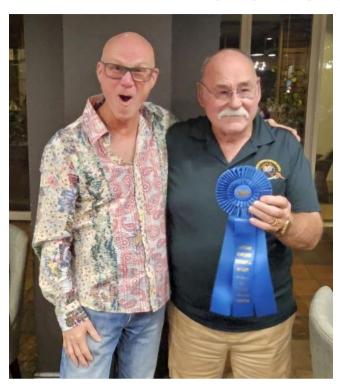

#### Master Judge Award - NCRS Black Cap - Terry martin

We were also surprised and delighted when Murray presented Terry with his Black Cap for achieving the 100-point judging level in the NCRS Judging Recognition Program. The Black Cap is a special award given to judges who have demonstrated significant commitment and experience by reaching this milestone. No one was more surprised than Terry himself-just look at the photo!