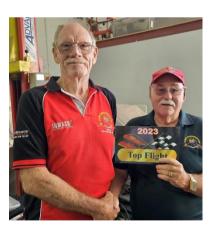

#### **NCRS Chapter Award Program**

Our Chapter was proud to achieve Top Flight status once again in 2023, with Murray presenting the award sticker to Gary Cowans. The NCRS Chapter Award Program was developed to promote active involvement and participation by members in Chapter events, while also encouraging the sharing of knowledge related to the restoration and preservation of Corvettes. The program evaluates each Chapter's performance against a set of standard award criteria, much like the principles used in judging our Corvettes.

This marks the 11th time our Chapter has achieved Top Flight since the award's inception in 2010. We also earned Second Flight in 2014-a testament to our ongoing commitment and enthusiasm.

In the evening, after the judging, we held a presentation dinner at the Joondalup Resort restaurant, where Murray presented the awards.