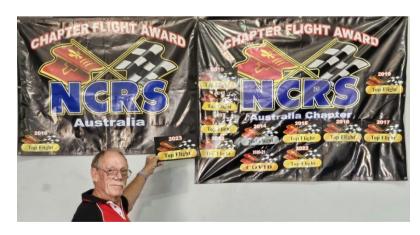

#### **NCRS Chapter Award Program**

Our Chapter was proud to achieve Top Flight status once again in 2023, with Murray presenting the award sticker to Gary Cowans. The NCRS Chapter Award Program was developed to promote active involvement and participation by members in Chapter events, while also encouraging the sharing of knowledge related to the restoration and preservation of Corvettes. The program evaluates each Chapter's performance against a set of standard award criteria, much like the principles used in judging our Corvettes.

This marks the 11th time our Chapter has achieved Top Flight since the award's inception in 2010. We also earned Second Flight in 2014-a testament to our ongoing commitment and enthusiasm.

In the evening, after the judging, we held a presentation dinner at the Joondalup Resort restaurant, where Murray presented the awards.