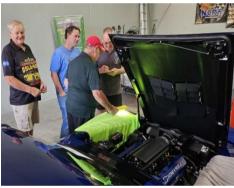

# Perth Chapter Judging Meet 2025

On May 17th, 18 judges gathered at Terry Martin's Garage in Wangara to conduct Flight Judging on Glen Shreeves' 1997 Coupe and to judge Brad Howard's 1971 Resto Mod Coupe.

#### **Concours Judging**

Brad's Corvette was judged under NCRS Concours Judging, a category designed for Corvette enthusiasts whose cars are customised, restored, or modified beyond factory specifications. This judging process emphasises the car's appearance and operational condition rather than originality, making it accessible to a broader range of vehicles. Awards are given based on these criteria, recognising a wider community of Corvette owners.