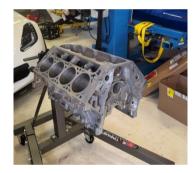

#### **Remote Tuning Woes**

I picked a reputable US tuner for remote calibration. Using **HP Tuners**, I data logged pulls, emailed logs, and flashed new tunes. This was proving difficult due to our poor quality 98 RON fuel, after many updates I did my first hard multi-gear pull, smoke was coming from the rear end and soon discovered oil pooling under the car. The **rear main seal** was leaking. A leak-down test revealed massive blowby in four cylinders causing the crankcase to pressurise and force oil out the rear main seal. So, engine out and a full strip required. I found 4 pistons with broken piston ring lands, three bores are OK, but one was scored badly and needed to go to max oversize.

# The Rebuild: Engineering for Boost Sourcing Parts

I decided to **lower the compression ratio to 10.0:1** (from the stock 11.5:1), knowing I'd be running more boost and our local 98 RON fuel isn't as robust as US 93 octane. This required a custom set of pistons from JE Pistons. A set of Callies Compstar Extreme Rods were also chosen and now the rotating assembly was good for 1200+HP.

#### **Machine Work and Assembly**

- Block, crank, rods, pistons: Sent for machining and balancing.
- Crank and rod clearances: Set at 0.0025" for high horsepower and RPM durability.
- Ring gaps: Opened to 0.026" for heat expansion under boost.
- BTR Stage 2 Cam: Designed for supercharged LT engines, with a +32% HPFP lobe for more fuel.