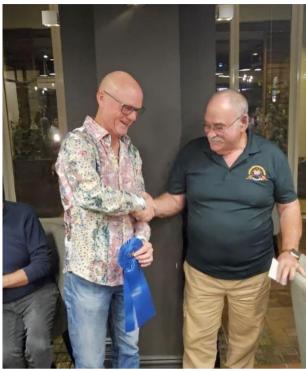

#### Master Judge Award - NCRS Black Cap - Terry martin

We were also surprised and delighted when Murray presented Terry with his Black Cap for achieving the 100-point judging level in the NCRS Judging Recognition Program. The Black Cap is a special award given to judges who have demonstrated significant commitment and experience by reaching this milestone. No one was more surprised than Terry himself-just look at the photo!