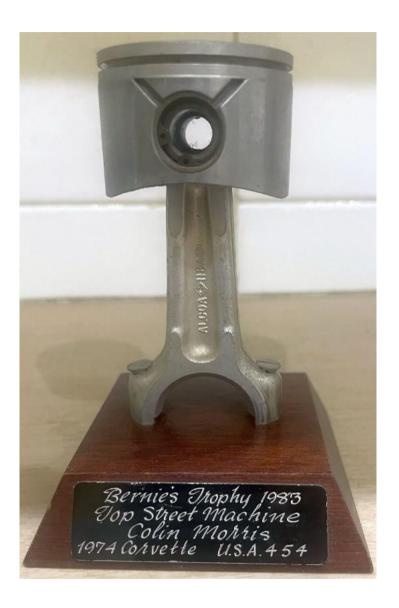

#### NCRS AUSTRALIA INC CHAPTER NEWSLETTER

Recently, a blast from the past surfaced—a 1983 photo showing the rear of a stunning '74 Corvette sporting a luggage carrier. Ray Thompson's eagle eye guessed it might be Colin Morris's ride, and sure enough, John Neskudla's detective work confirmed it. Colin even shared a photo of the Bernie's Trophy for Top Street Machine from that very year, cementing Bernie's place in the annals of Perth's car culture.