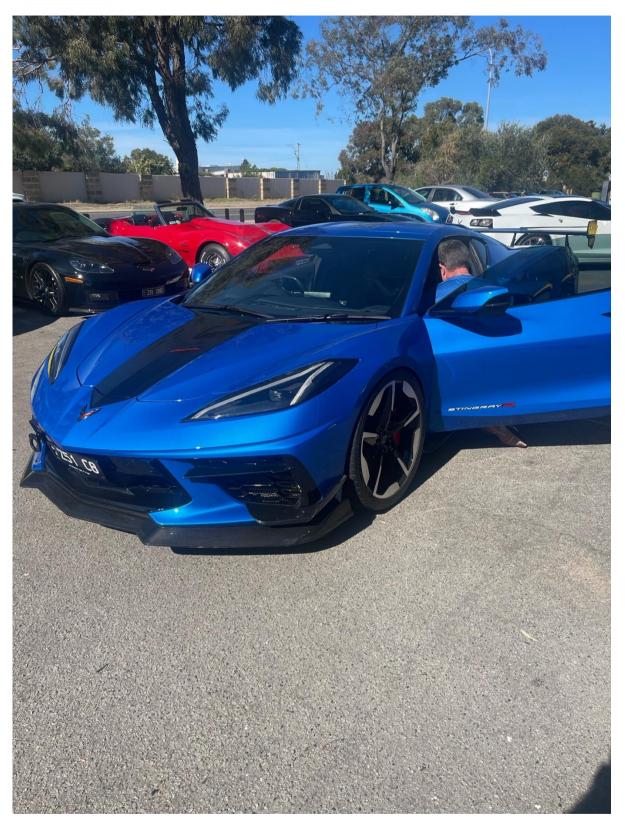

A fantastic time was had by all, and we are already looking forward to the next event in October. Members are encouraged to nominate their Corvette for this upcoming event now!

Shane's C8

Judging the mechanics C5