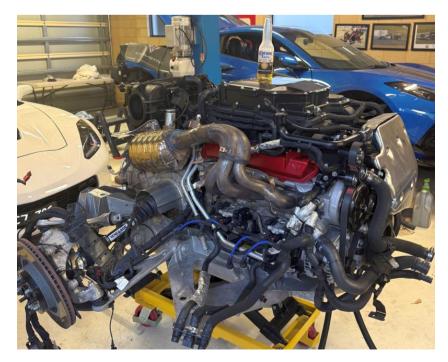

## Project C8 more power

# Project C8 Corvette: Mans Quest for More Power by Shane Gifford The Wait, the Arrival, and the First Mods

I first ordered my C8 Corvette on July 28, 2023, and after an excruciating wait, it finally landed at Golden City Motors in Kalgoorlie on July 7, 2024. Like any true enthusiast, I tracked the car's journey from Bowling Green, Kentucky, to Fremantle, Western Australia. I even staked out the wharf to watch it come off the ship, only to learn the keys were left behind in Melbourne—a classic logistics hiccup.

#### Arrival in Kalgoorlie

Once the car was finally delivered, I wasted no time. I'd already stockpiled a **Corsa exhaust system** and a **carbon fibre aero kit**. The Corsa went on the first weekend, giving the LT2 V8 a proper American Chevy soundtrack. Next up: **radiator guards** for debris protection, the aero kit for looks and downforce, **20mm wheel spacers** to widen the stance, and a **lowering kit** to drop the centre of gravity and improve handling.

For added safety and style, I installed an **F1-style flashing centre brake light module**. Then came **front canards**, **rear diffuser**, **sequential LED taillights** plus **carbon overlays** to eliminate interior glare. By September, a **carbon fibre steering wheel with matching paddle shifters** completed the cockpit