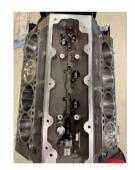

#### NCRS AUSTRALIA INC CHAPTER NEWSLETTER

- **VVT lockout**: For valve overlap and high RPM.
- LS7 lifters and upgraded valvetrain: For higher lift and RPM stability.
- Katech Timing chain and LME chain guide: To prevent tensioner failure and increase chain strength.
- LME valley cover and crankcase breather ports: For crankcase pressure management under boost.
- ARP head and main studs: To clamp everything tight for high cylinder pressures and RPM