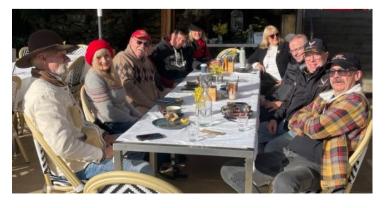

### NSW Run to the Hive

NSW Corvette Club members revved up their Sunday with a spirited breakfast run to The Hive at Berambing on June 12. Organised by Rod, the convoy of five gleaming Corvettes and two daily drivers gathered bright and early at BP Kurmond, with ten members eager for the scenic cruise up the Bells Line Road.

Arriving at The Hive—a charming spot renowned for its rustic ambience and polished cement floors—the group was greeted by the aroma of freshly brewed coffee and the buzz of local produce shopping. The Hive is the proud home of Bilpin Bush Honey, offering visitors a chance to sample creamed, cinnamon, and raw bush honey while perusing shelves stocked with local gems like Hillbilly Cider and Wirraninna Ridge apple cider vinegar.

With the Ferrari Club scheduled to arrive at 9:30am and a wedding party set for later, the Corvettes were on a tight schedule. Nonetheless, there was time to savour hearty breakfast options from The Hive's succinct menu. Highlights included the house-made sausage rolls, generously sized vegetarian toasties with golden haloumi and tangy sauerkraut, and the signature spicy tomato relish—perfect for those who like a little kick with their morning meal.

The Hive's reputation for honest, inexpensive food and friendly service lived up to expectations, making it a must-stop for anyone cruising the Blue Mountains. Members left satisfied, some with jars of honey and fresh produce in tow, and all with memories of another great club run—proof that good company and classic cars make for a perfect Sunday drive.