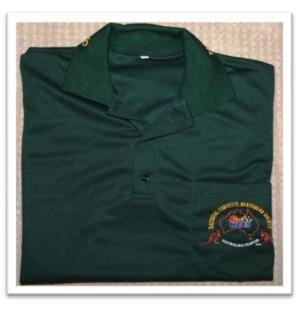

# NCRS Apparel

**BLUE DENIM \$48.00** 

**GREEN POLO \$ 45.00** 

LADIES SHIRTS \$ 38.00 CLUB JACKET \$120.00

WINDCHEATER JACKET \$52.00.00

CAP \$ 25.00

**WOOLLEN VEST \$45.00.00** 

**DRINK HOLDERS \$10** 