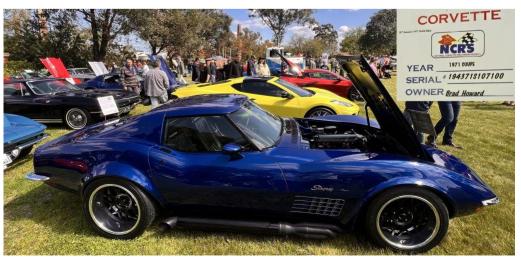

# Perth Chapter Judging Meet 2025

On May 17th, 18 judges gathered at Terry Martin's Garage in Wangara to conduct Flight Judging on Glen Shreeves' 1997 Coupe and to judge Brad Howard's 1971 Resto Mod Coupe.

#### **Concours Judging**

Brad's Corvette was judged under NCRS Concours Judging, a category designed for Corvette enthusiasts whose cars are customised, restored, or modified beyond factory specifications. This judging process emphasises the car's appearance and operational condition rather than originality, making it accessible to a broader range of vehicles. Awards are given based on these criteria, recognising a wider community of Corvette owners.

**Awards**Glen's Corvette achieved the prestigious Top Flight Award.

Brad's Corvette received the Top Concours 427 Award and was also recognised with the Longest Distance Travelled Award.

John Neskudla Sportsman Award