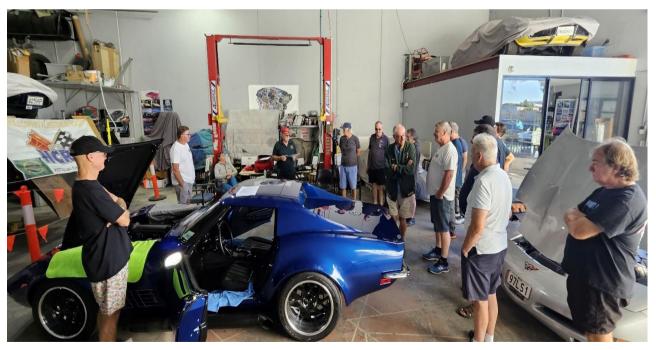

# Perth Chapter Judging Meet 2025

On May 17th, 18 judges gathered at Terry Martin's Garage in Wangara to conduct Flight Judging on Glen Shreeves' 1997 Coupe and to judge Brad Howard's 1971 Resto Mod Coupe.

#### Flight Judging

Glen's Corvette underwent Flight Judging, which involves a highly detailed assessment of a Corvette's restoration, focusing on factory specifications and originality. The goal is to evaluate the authenticity and quality of the car's restoration using a point system that considers factors such as originality, restoration quality, and supporting documentation.

#### **Concours Judging**

Brad's Corvette was judged under NCRS Concours Judging, a category designed for Corvette enthusiasts whose cars are customised, restored, or modified beyond factory specifications. This judging process emphasises the car's appearance and operational condition rather than originality, making it accessible to a broader range of vehicles. Awards are given based on these criteria, recognising a wider community of Corvette owners.

#### **Event Highlights**

As is typical for Perth, the weather was fantastic, and we enjoyed a great turnout of members and their Corvettes. The judging was conducted with great attention to detail and enthusiasm.