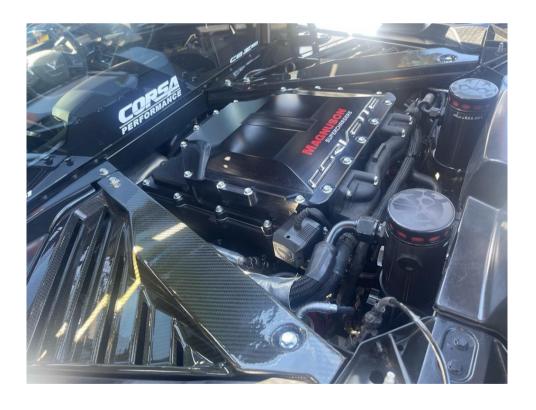

TVS2650 C8 Corvette Supercharger System

#### The Power Deficit and Supercharger Decision

Coming from a C7 Z06, the naturally aspirated LT2 felt tame. I wanted forced induction, but turbos and centrifugal blowers weren't my style. I chose the **Magnuson Supercharger kit** for its OEM-like integration.

#### The Install

I invested in a **garage lift** and every specialty tool needed to drop the C8's rear subframe and engine assembly—essential for this mid-engine platform. The Magnuson kit arrived on November 13<sup>th</sup>, 2024 and I had it installed by the 16th.