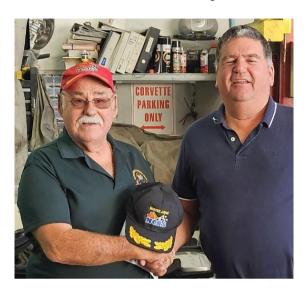

#### Master Judge Award - NCRS Black Cap - Terry martin

We were also surprised and delighted when Murray presented Terry with his Black Cap for achieving the 100-point judging level in the NCRS Judging Recognition Program. The Black Cap is a special award given to judges who have demonstrated significant commitment and experience by reaching this milestone. No one was more surprised than Terry himself-just look at the photo!