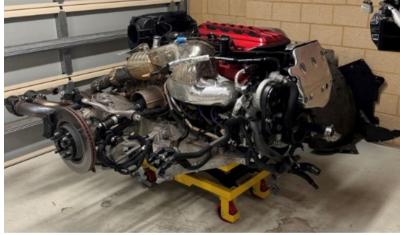

#### The Install

I invested in a **garage lift** and every specialty tool needed to drop the C8's rear subframe and engine assembly—essential for this mid-engine platform. The Magnuson kit arrived on November 13<sup>th</sup>, 2024 and I had it installed by the 16th.

#### **Remote Tuning Woes**

I picked a reputable US tuner for remote calibration. Using **HP Tuners**, I data logged pulls, emailed logs, and flashed new tunes. This was proving difficult due to our poor quality 98 RON fuel, after many updates I did my first hard multi-gear pull, smoke was coming from the rear end and soon discovered oil pooling under the car. The **rear main seal** was leaking. A leak-down test revealed massive blowby in four cylinders causing the crankcase to pressurise and force oil out the rear main seal. So, engine out and a full strip required. I found 4 pistons with broken piston ring lands, three bores are OK, but one was scored badly and needed to go to max oversize.