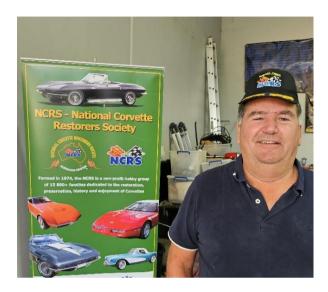

#### **NCRS Chapter Award Program**

Our Chapter was proud to achieve Top Flight status once again in 2023, with Murray presenting the award sticker to Gary Cowans. The NCRS Chapter Award Program was developed to promote active involvement and participation by members in Chapter events, while also encouraging the sharing of knowledge related to the restoration and preservation of Corvettes. The program evaluates each Chapter's performance against a set of standard award criteria, much like the principles used in judging our Corvettes.

This marks the 11th time our Chapter has achieved Top Flight since the award's inception in 2010. We also earned Second Flight in 2014-a testament to our ongoing commitment and enthusiasm.

In the evening, after the judging, we held a presentation dinner at the Joondalup Resort restaurant, where Murray presented the awards.