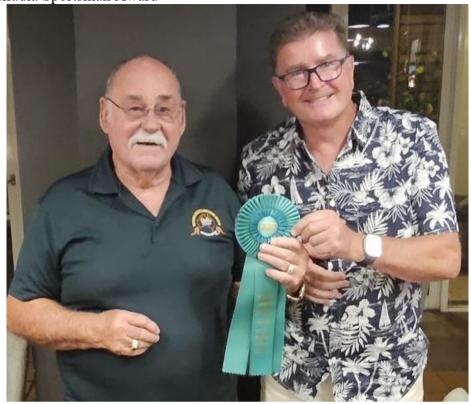

#### Master Judge Award - NCRS Black Cap - Terry martin

We were also surprised and delighted when Murray presented Terry with his Black Cap for achieving the 100-point judging level in the NCRS Judging Recognition Program. The Black Cap is a special award given to judges who have demonstrated significant commitment and experience by reaching this milestone. No one was more surprised than Terry himself-just look at the photo!