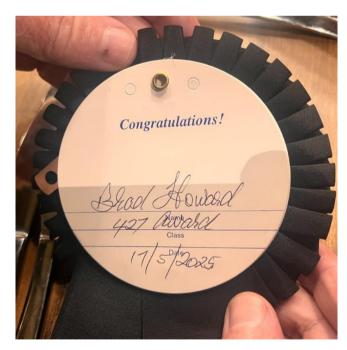

# Perth Chapter Judging Meet 2025

On May 17th, 18 judges gathered at Terry Martin's Garage in Wangara to conduct Flight Judging on Glen Shreeves' 1997 Coupe and to judge Brad Howard's 1971 Resto Mod Coupe.

**Awards**Glen's Corvette achieved the prestigious Top Flight Award.

Brad's Corvette received the Top Concours 427 Award and was also recognised with the Longest Distance Travelled Award.

John Neskudla Sportsman Award