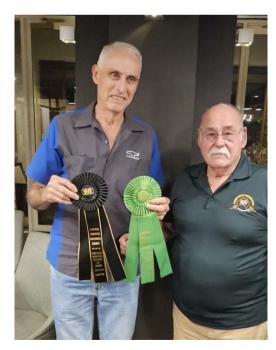

# Perth Chapter Judging Meet 2025

On May 17th, 18 judges gathered at Terry Martin's Garage in Wangara to conduct Flight Judging on Glen Shreeves' 1997 Coupe and to judge Brad Howard's 1971 Resto Mod Coupe.

**Awards**Glen's Corvette achieved the prestigious Top Flight Award.

Brad's Corvette received the Top Concours 427 Award and was also recognised with the Longest Distance Travelled Award.

John Neskudla Sportsman Award