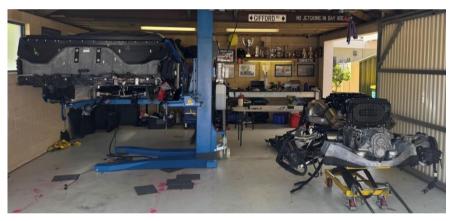

#### The Install

I invested in a **garage lift** and every specialty tool needed to drop the C8's rear subframe and engine assembly—essential for this mid-engine platform. The Magnuson kit arrived on November 13<sup>th</sup>, 2024 and I had it installed by the 16th.