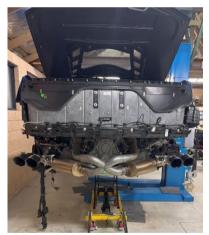

# Perth Chapter Judging Meet 2025

On May 17th, 18 judges gathered at Terry Martin's Garage in Wangara to conduct Flight Judging on Glen Shreeves' 1997 Coupe and to judge Brad Howard's 1971 Resto Mod Coupe.

#### Flight Judging

Glen's Corvette underwent Flight Judging, which involves a highly detailed assessment of a Corvette's restoration, focusing on factory specifications and originality. The goal is to evaluate the authenticity and quality of the car's restoration using a point system that considers factors such as originality, restoration quality, and supporting documentation.

#### **Concours Judging**

Brad's Corvette was judged under NCRS Concours Judging, a category designed for Corvette enthusiasts whose cars are customised, restored, or modified beyond factory specifications. This judging process emphasises the car's appearance and operational condition rather than originality, making it accessible to a broader range of vehicles. Awards are given based on these criteria, recognising a wider community of Corvette owners.