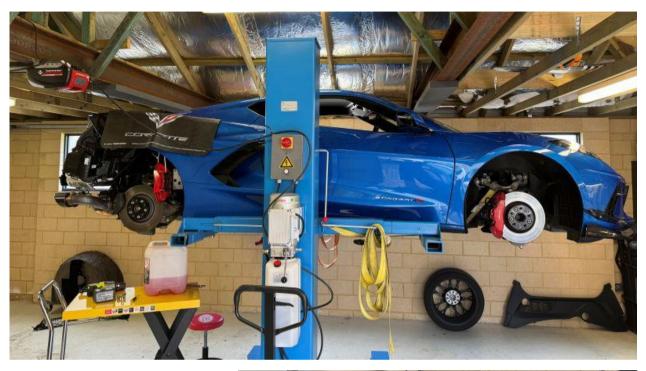

#### The Install

I invested in a **garage lift** and every specialty tool needed to drop the C8's rear subframe and engine assembly—essential for this mid-engine platform. The Magnuson kit arrived on November 13<sup>th</sup>, 2024 and I had it installed by the 16th.

#### **Remote Tuning Woes**

I picked a reputable US tuner for remote calibration. Using **HP Tuners**, I data logged pulls, emailed logs, and flashed new tunes. This was proving difficult due to our poor quality 98 RON fuel, after many updates I did my first hard multi-gear pull, smoke was coming from the rear end and soon discovered oil pooling under the car. The **rear main seal** was leaking. A leak-down test revealed massive blowby in four cylinders causing the crankcase to pressurise and force oil out the rear main seal. So, engine out and a full strip required. I found 4 pistons with broken piston ring lands, three bores are OK, but one was scored badly and needed to go to max oversize.