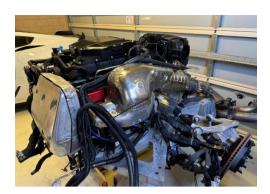

# The Rebuild: Engineering for Boost Sourcing Parts

I decided to **lower the compression ratio to 10.0:1** (from the stock 11.5:1), knowing I'd be running more boost and our local 98 RON fuel isn't as robust as US 93 octane. This required a custom set of pistons from JE Pistons. A set of Callies Compstar Extreme Rods were also chosen and now the rotating assembly was good for 1200+HP.

#### **Machine Work and Assembly**

- Block, crank, rods, pistons: Sent for machining and balancing.
- Crank and rod clearances: Set at 0.0025" for high horsepower and RPM durability.
- Ring gaps: Opened to 0.026" for heat expansion under boost.
- BTR Stage 2 Cam: Designed for supercharged LT engines, with a +32% HPFP lobe for more fuel.