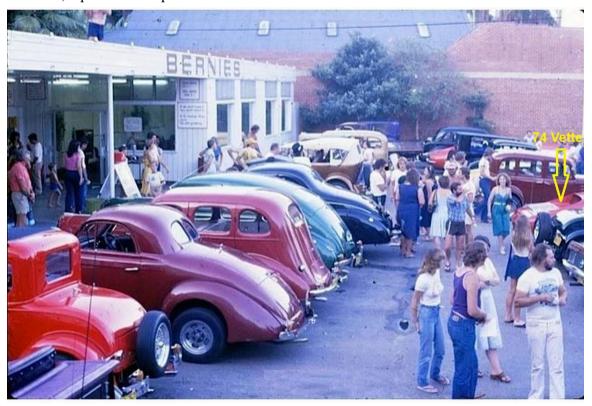

#### NCRS AUSTRALIA INC CHAPTER NEWSLETTER

Recently, a blast from the past surfaced—a 1983 photo showing the rear of a stunning '74 Corvette sporting a luggage carrier. Ray Thompson's eagle eye guessed it might be Colin Morris's ride, and sure enough, John Neskudla's detective work confirmed it. Colin even shared a photo of the Bernie's Trophy for Top Street Machine from that very year, cementing Bernie's place in the annals of Perth's car culture.