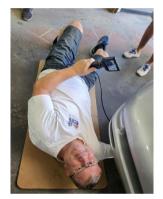

#### Master Judge Award - NCRS Black Cap - Terry martin

We were also surprised and delighted when Murray presented Terry with his Black Cap for achieving the 100-point judging level in the NCRS Judging Recognition Program. The Black Cap is a special award given to judges who have demonstrated significant commitment and experience by reaching this milestone. No one was more surprised than Terry himself-just look at the photo!