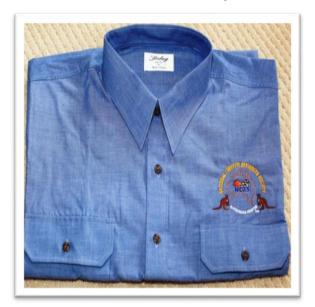

# NCRS Apparel

**BLUE DENIM \$48.00** 

**GREEN POLO \$ 45.00** 

LADIES SHIRTS \$ 38.00 CLUB JACKET \$120.00

WINDCHEATER JACKET \$52.00.00

CAP \$ 25.00

**WOOLLEN VEST \$45.00.00** 

**DRINK HOLDERS \$10** 

HERE IS OUR NEW POLO JACKET, \$80, ORDERS CONTACT
ANDREW IN MERCHANDISE

Some new merchandise has been added to our range, including (very comfy) T-Shirts, Mugs, Pens and Tote bags. See photos of merchandise and samples of new Polo shirts below.