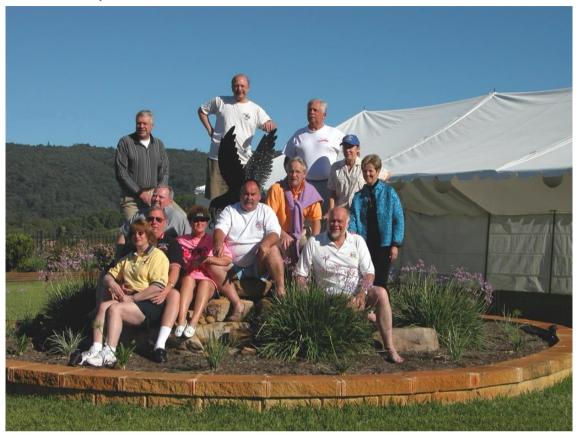

# Perth Chapter Judging Meet 2025

On May 17th, 18 judges gathered at Terry Martin's Garage in Wangara to conduct Flight Judging on Glen Shreeves' 1997 Coupe and to judge Brad Howard's 1971 Resto Mod Coupe.

#### **Event Highlights**

As is typical for Perth, the weather was fantastic, and we enjoyed a great turnout of members and their Corvettes. The judging was conducted with great attention to detail and enthusiasm.