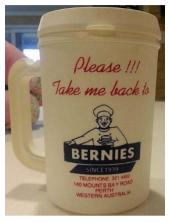

## Bernie's on Mounts Bay Road

Step back in time to Bernie's on Mounts Bay Road — the ultimate Perth drive-in that captured the hearts (and appetites!) of generations. Starting in 1939 as a humble seafood stall, Bernie's quickly transformed into a buzzing late-night hotspot, famous for its mouth-watering finger meals like crayfish rolls, juicy hamburgers, and sizzling steak burgers.

Picture this: open-air service from caravans, the smell of grilled steaks in the air, and a crowd of shift workers, night owls, and car enthusiasts all drawn to this vibrant hub. Bernie's wasn't just any eatery—it was a pioneer, introducing Perth to the hamburger thanks to American servicemen during WWII, and dazzling diners with its unique cook-your-own-steak experience. For an incredible 55 years, Bernie's reigned supreme as the city's most iconic drive-in, a true taste of nostalgia and community spirit.

But Bernie's story doesn't end with food. It was also a legendary gathering spot for Corvette and Hot Rod lovers, a place where passion for cars and camaraderie collided.