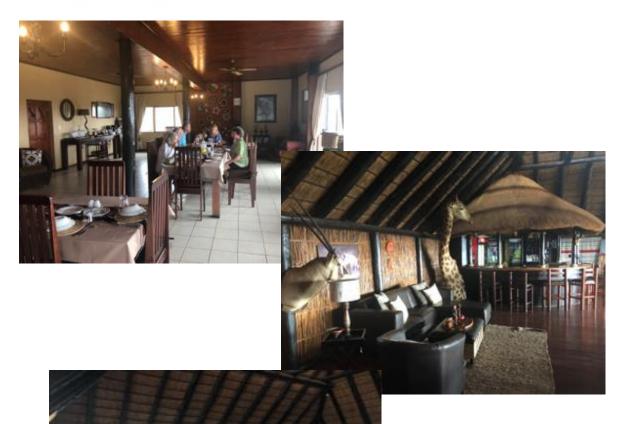

A big thank you goes to African Spirit Game Lodge.

This is the main entertainment area of the Lodge where you have all your meals downstairs then upstairs they have the bar area and lounge area then outside you have this verandah to observe and oversee the wildlife area outside the perimeter fence.