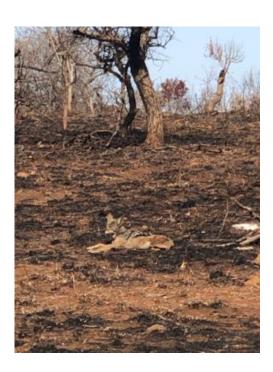

This Cheetah is an ambassador for the Sanctuary, he loved the attention. There are other cheetahs in this sanctuary that were in the rehabilitation section, to be released back into the wild.

Part of the park had suffered badly from fires, either caused by nature or by embers from neighbouring sugar cane farms. It was sad to see the devastation, but then again we had some rain while we were there and in no time you could see the regeneration of the undergrowth. We were quite surprised to see animals comfortable in these areas, like ostrich, giraffes, zebras, jackals (see below) and other animals.