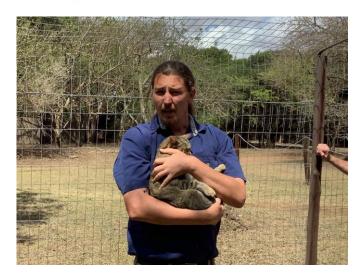

One of Wendy's requirements were to see and tough the big cats, we were able to go to a wildcat sanctuary where they take in injured cats and they nurse them back to good health with intentions of relocating them back into the wild.

For different reasons, some of the cats are unable to return to the wild, so they become cat ambassadors in the sanctuary. Wendy was in CAT Heaven...

One of our dear friends in America, Jim and Shirley Hornaday, have a pet Serval in their home.