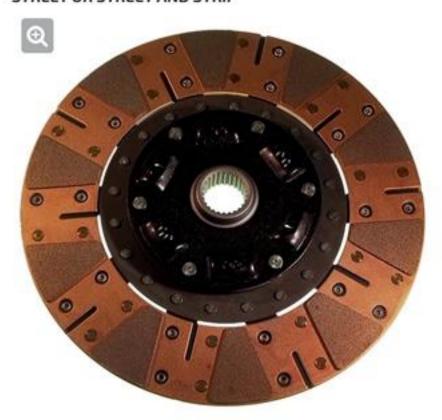

American Powertrain new heavy-duty Ceramics clutch & pressure plate (with light pedal effort), new billet steel 427 flywheel, s/steel main bearing ARP hardware complete, \$1370,ono