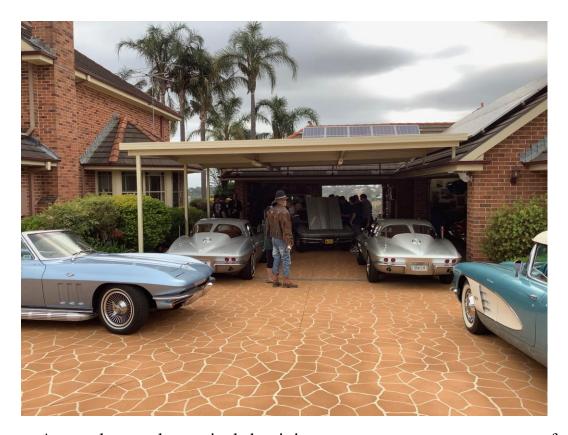

## **Sydney Chapter Meet 2019**

The Australian Chapter decided to hold its last Chapter Meet for the year at Murray & Wendy's home where all their cars were on display in their garage

Our Membership Officer Joe turned up in his magnificent 1963 ZO6 and our Vice President Rod also brought along his 1963 coupe. There was a great showing of silver cars with Wendy's 1964 and Murray's 1966.

Murray & Wendy had just completed a full body-off chassis restoration on Wendy's 1964.

As usual, some late arrivals but it is awesome to see a great turnup of Corvettes and members