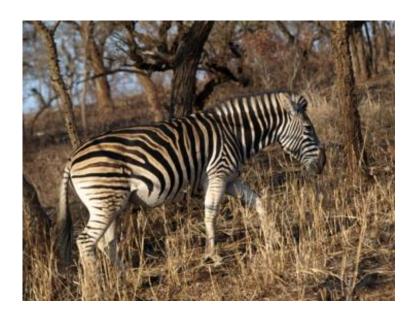

This Cheetah is an ambassador for the Sanctuary, he loved the attention. There are other cheetahs in this sanctuary that were in the rehabilitation section, to be released back into the wild.

Part of the park had suffered badly from fires, either caused by nature or by embers from neighbouring sugar cane farms. It was sad to see the devastation, but then again we had some rain while we were there and in no time you could see the regeneration of the undergrowth. We were quite surprised to see animals comfortable in these areas, like ostrich, giraffes, zebras, jackals (see below) and other animals.