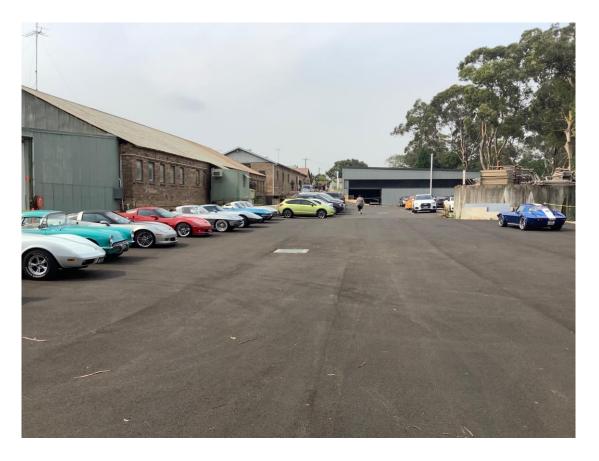

## **Sydney Chapter Meet 2019**

The Australian Chapter decided to hold its last Chapter Meet for the year at Murray & Wendy's home where all their cars were on display in their garage

Our Membership Officer Joe turned up in his magnificent 1963 ZO6 and our Vice President Rod also brought along his 1963 coupe. There was a great showing of silver cars with Wendy's 1964 and Murray's 1966.

Murray & Wendy had just completed a full body-off chassis restoration on Wendy's 1964.

As usual, some late arrivals but it is awesome to see a great turnup of Corvettes and members