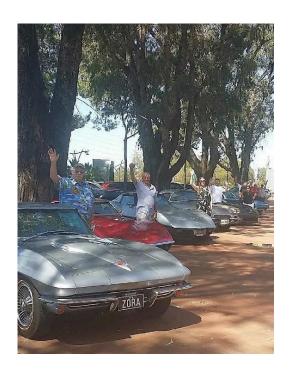

## **WA Chapter Meet 2019**

One of our new members Ronald's 1978 Pace Car with 1500 miles

The judging went really well, and it was awesome to judge a car with low miles

good attendance of 16 members to assist in judging this one car.

In order not to crowd the vehicle, the second lot of judges waited their turn.

This car was brought into Australia 18 months ago. It had been through our quarantine and customs where they inspect for any plant, dirt or insects. As you can see, the owner and the customs people had never removed the spare tyre from the tub. As we prepared the car for judging, to all of our amazement, we found a nest of nuts and droppings