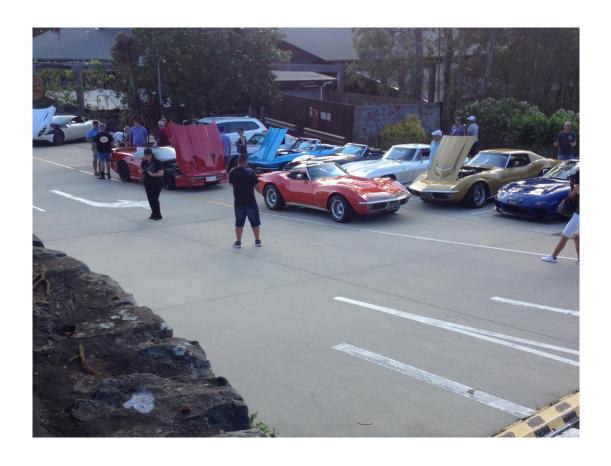

## **Queensland chapter Meet 2019**

This year QLD Chapter members held a
Chapter Meet in Meadowbrook where
Bryan Wharton arranged with Chris
Livermore to use Chris's factory as the
judging venue for this event.
A BIG thanks goes to Chris and his
company for the use of the premises and
to Bryan for doing the organizing of the

Michael Reptic had his beautifully restored C2 and along side was Chris Livermore's well presented C3. The paintwork on both these cars was superb.

We also had a new prospective member turn up, Ian McGeray in his silver C4

Bryan and Michael receiving their Sportsman Award

Phil Andrews received a Top Flight for his 1962 scoring 96.75%

Allan Woods received a Top Flight for his 1971 scoring 97.23%

A big congratulations goes to Phill and Allan on receiving their Top Flight Awards.

a big thank you goes to Bryan Wharton for organising this event.