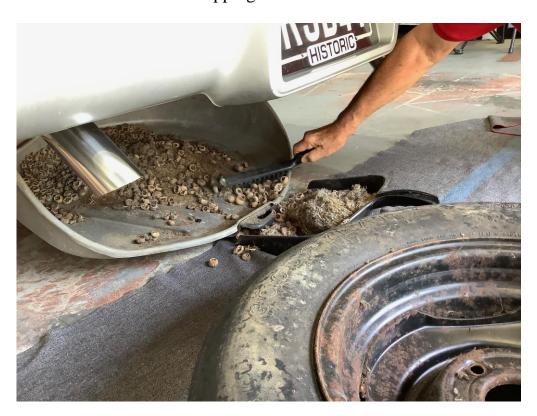

## **WA Chapter Meet 2019**

One of our new members Ronald's 1978 Pace Car with 1500 miles

The judging went really well, and it was awesome to judge a car with low miles

good attendance of 16 members to assist in judging this one car.

In order not to crowd the vehicle, the second lot of judges waited their turn.

This car was brought into Australia 18 months ago. It had been through our quarantine and customs where they inspect for any plant, dirt or insects. As you can see, the owner and the customs people had never removed the spare tyre from the tub. As we prepared the car for judging, to all of our amazement, we found a nest of nuts and droppings