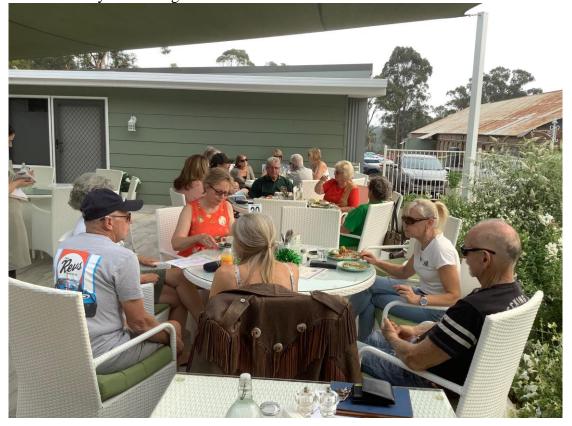

# **NSW Christmas Party 2019**

This year we travelled to the old Oran Park facility to a Café called Vanilla Cream. We had 16 members, 4 guests and 10 corvettes. It was a great facility for food and parking.

The food was great and the café commented on how the other guests were impressed with our cars. Everyone had a great time.

Deb made this beautiful chocolate cake to celebrate the event.

Harry and Murray were finally presented with their 427 Concourse Awards