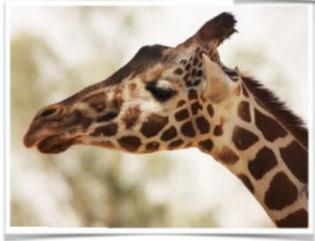

One morning at sunrise, just outside our compound was a small dam, where animals would come & go freely, we could see wart hogs, giraffes, buffalos, impala, wildebeest, water bucks, Nyala.

Early one morning, just outside our compound, there was this older male giraffe, their colour changes as they get older, they become much darker, hence this is an adult male. He was not concerned about us being there, all the animals are used to the vehicles and don't see them as a threat.