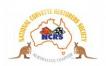

One morning at sunrise, just outside our compound was a small dam, where animals would come & go freely, we could see wart hogs, giraffes, buffalos, impala, wildebeest, water bucks, Nyala.

Early one morning, just outside our compound, there was this older male giraffe, their colour changes as they get older, they become much darker, hence this is an adult male. He was not concerned about us being there, all the animals are used to the vehicles and don't see them as a threat.