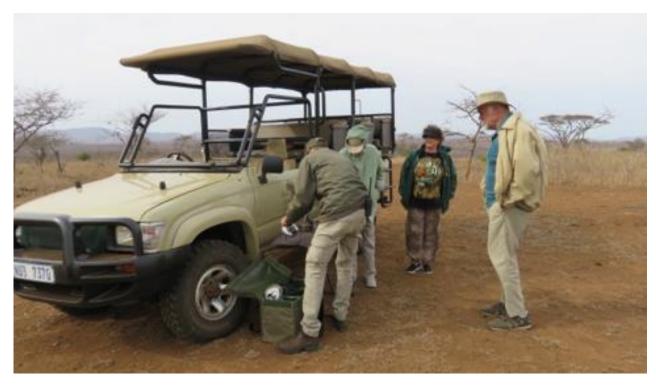

# African Spirit Safari 2019

Back in 2017 at the NCRS National Convention in Las Vegas

Wendy & Murray were fortunate to win a silent auction to the African Spirit Game Lodge

The African Safari
Game Lodge is located on
the eastern side of South
Africa near a small town
called Mkuze. There are 15
shareholders in this vast
complex with 6 lodges and
private homes. They have all
joined together to form a
wildlife sanctuary.

It was a direct flight from Sydney to Johannesburg. On the way we passed Antarctica as you can see in the photos all the floating sheet-ice This gave us an incredible photos and experience.

Both Wendy & I had an impression of these flat top trees in Sth Africa and were pleasantly surprised how they were.

The Park has all of the BIG 5 animals, they are as follows Elephant, Rhino, Buffalo, Lion and Leopard, we were fortunate to see 4 of these beautiful animals, but unable to see the leopard, as there were only 7 in this entire reserve. The list of other animals is endless,