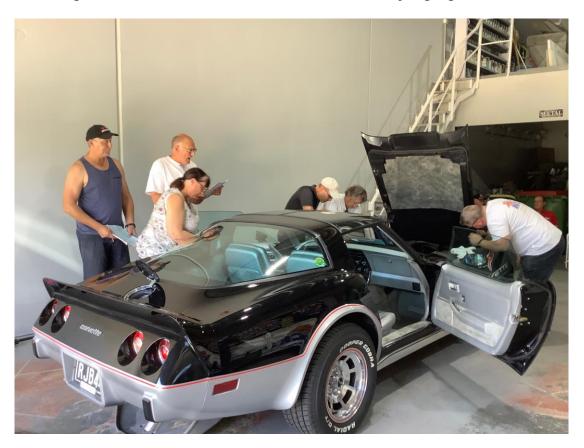

## **Sydney Chapter Meet 2019**

The Australian Chapter decided to hold its last Chapter Meet for the year at Murray & Wendy's home where all their cars were on display in their garage

Our Membership Officer Joe turned up in his magnificent 1963 ZO6 and our Vice President Rod also brought along his 1963 coupe. There was a great showing of silver cars with Wendy's 1964 and Murray's 1966.

Murray & Wendy had just completed a full body-off chassis restoration on Wendy's 1964.

As usual, some late arrivals but it is awesome to see a great turnup of Corvettes and members

# THE TRANSPORT OF THE PROPERTY OF THE PROPERTY

The girls hard at work making sure all paperwork was up to date, while Deb was tabulating

After all the hard work, Wendy received a Topflight with a 98.5%, presented by Rod Grogan our Vice President