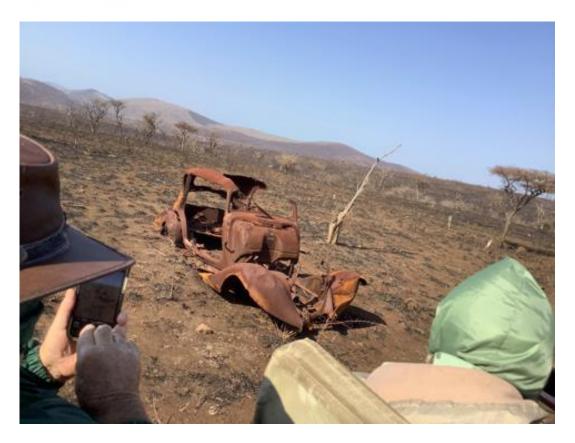

On one of the days, we stumbled this vehicle, as we are into restoration, we think this one is past its "used by date". Just down the road was a compound with two male lions that were in quarantine preparing to be released into the Park in a few months to introduce different blood lines into the lion population.