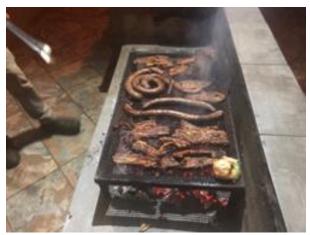

As cold as it was, we still enjoyed being close and amongst the animals. The Lodge also supplied morning tea while you were out on safari in the early morning.

On the Friday night we had an outdoor BBQ around a fire. Vahn our guide, and Marley our host put on a fantastic feast. Consisting of wildebeest, beef, and other meats.