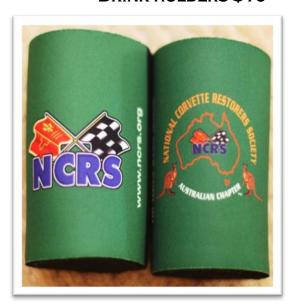

# WINDCHEATER JACKET \$45.00

**WOOLLEN VEST \$38.00** 

CAP \$ 15.00

**DRINK HOLDERS \$10** 

Some new merchandise has been added to our range, including (very comfy) T-Shirts, Mugs, Pens and Tote bags. See photos of merchandise and samples of new Polo shirts below.