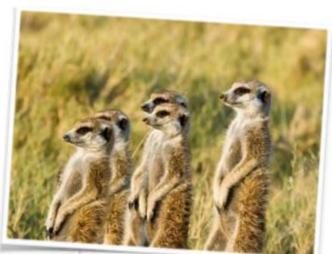

The Park has all of the BIG 5 animals, they are as follows Elephant, Rhino, Buffalo, Lion and Leopard, we were fortunate to see 4 of these beautiful animals, but unable to see the leopard, as there were only 7 in this entire reserve. The list of other animals is endless,