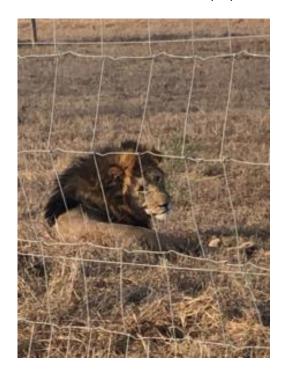

It wasn't until our third day on safari that we were able to find the elusive lions. When we found these, it was a group of four that were having an afternoon snooze after they had filled their stomachs.