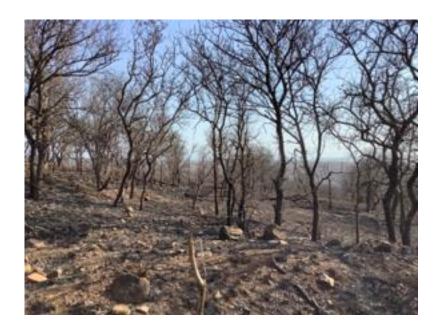

This Cheetah is an ambassador for the Sanctuary, he loved the attention. There are other cheetahs in this sanctuary that were in the rehabilitation section, to be released back into the wild.

Part of the park had suffered badly from fires, either caused by nature or by embers from neighbouring sugar cane farms. It was sad to see the devastation, but then again we had some rain while we were there and in no time you could see the regeneration of the undergrowth. We were quite surprised to see animals comfortable in these areas, like ostrich, giraffes, zebras, jackals (see below) and other animals.