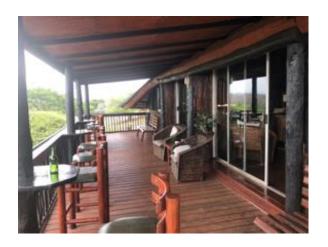

A big thank you goes to African Spirit Game Lodge.

This is the main entertainment area of the Lodge where you have all your meals downstairs then upstairs they have the bar area and lounge area then outside you have this verandah to observe and oversee the wildlife area outside the perimeter fence.