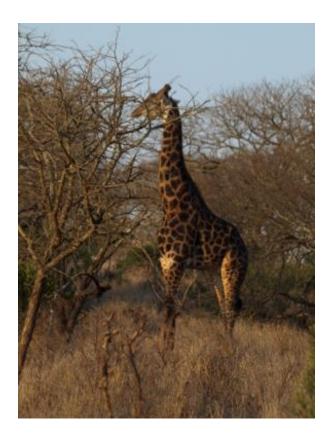

One morning at sunrise, just outside our compound was a small dam, where animals would come & go freely, we could see wart hogs, giraffes, buffalos, impala, wildebeest, water bucks, Nyala.

Early one morning, just outside our compound, there was this older male giraffe, their colour changes as they get older, they become much darker, hence this is an adult male. He was not concerned about us being there, all the animals are used to the vehicles and don't see them as a threat.