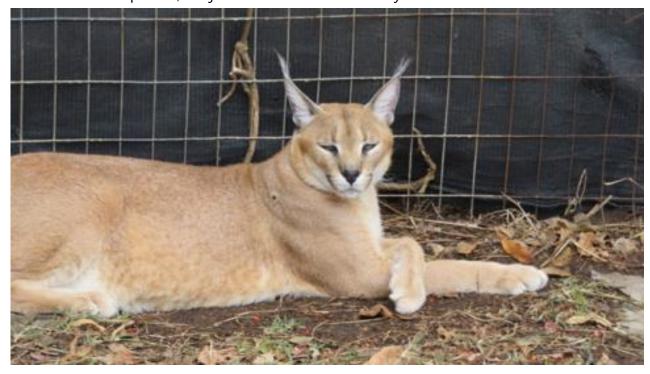

One of Wendy's requirements were to see and tough the big cats, we were able to go to a wildcat sanctuary where they take in injured cats and they nurse them back to good health with intentions of relocating them back into the wild.

Wendy has always wanted to pat a wild serval, she was able to fulfil her wildest dreams here as these two servals are ambassadors and were very friendly.

Another cat at this sanctuary was a Caracal, he was very photogenic and one of his tricks on command was to cross his paws, clever cat. These cats back legs are much larger than their front legs and give them the ability to jump as high as 3 metres in the air. The guide told us not tell the cat that he could easily jump outside the compound, he just hasn't worked it out yet.