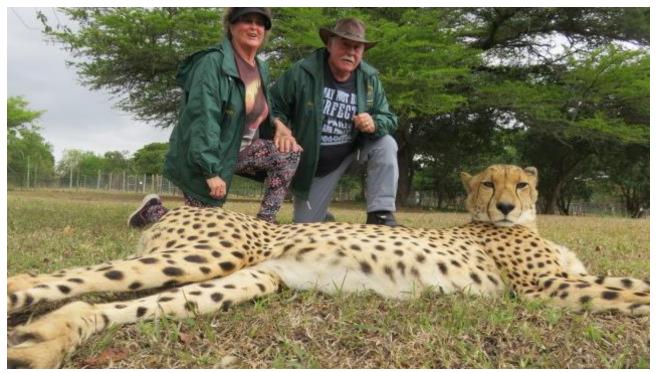

This Cheetah is an ambassador for the Sanctuary, he loved the attention. There are other cheetahs in this sanctuary that were in the rehabilitation section, to be released back into the wild.

Part of the park had suffered badly from fires, either caused by nature or by embers from neighbouring sugar cane farms. It was sad to see the devastation, but then again we had some rain while we were there and in no time you could see the regeneration of the undergrowth. We were quite surprised to see animals comfortable in these areas, like ostrich, giraffes, zebras, jackals (see below) and other animals.