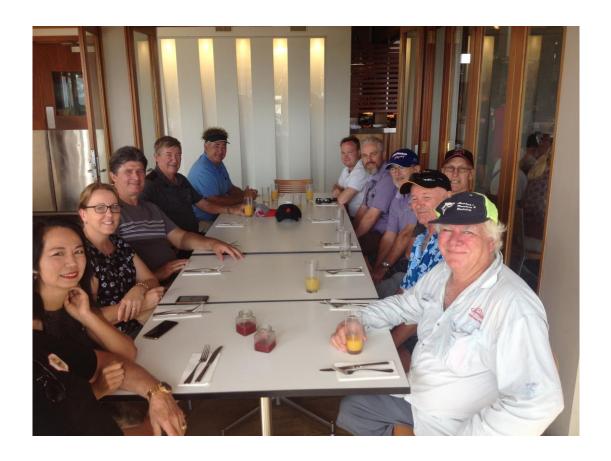

# **NSW Christmas Party 2019**

This year we travelled to the old Oran Park facility to a Café called Vanilla Cream. We had 16 members, 4 guests and 10 corvettes. It was a great facility for food and parking.

The food was great and the café commented on how the other guests were impressed with our cars. Everyone had a great time.

Deb made this beautiful chocolate cake to celebrate the event.

Harry and Murray were finally presented with their 427 Concourse Awards