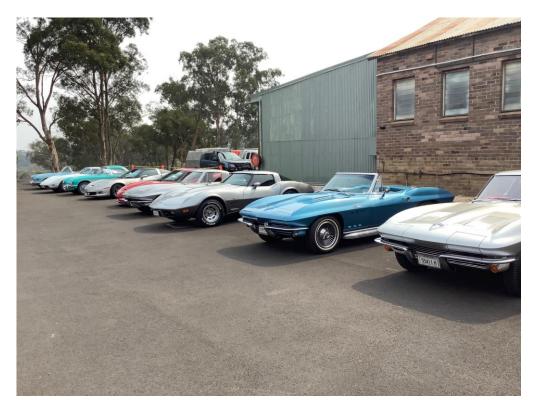

## **Sydney Chapter Meet 2019**

The Australian Chapter decided to hold its last Chapter Meet for the year at Murray & Wendy's home where all their cars were on display in their garage

Our Membership Officer Joe turned up in his magnificent 1963 ZO6 and our Vice President Rod also brought along his 1963 coupe. There was a great showing of silver cars with Wendy's 1964 and Murray's 1966.

Murray & Wendy had just completed a full body-off chassis restoration on Wendy's 1964.

As usual, some late arrivals but it is awesome to see a great turnup of Corvettes and members