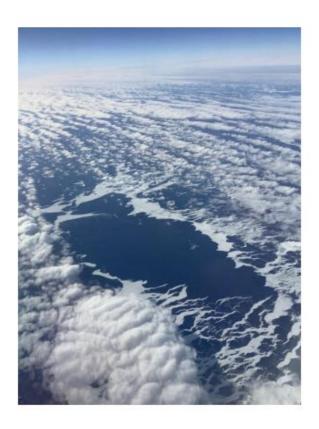

It was a direct flight from Sydney to Johannesburg. On the way we passed Antarctica as you can see in the photos all the floating sheet-ice This gave us an incredible photos and experience.

Both Wendy & I had an impression of these flat top trees in Sth Africa and were pleasantly surprised how they were.