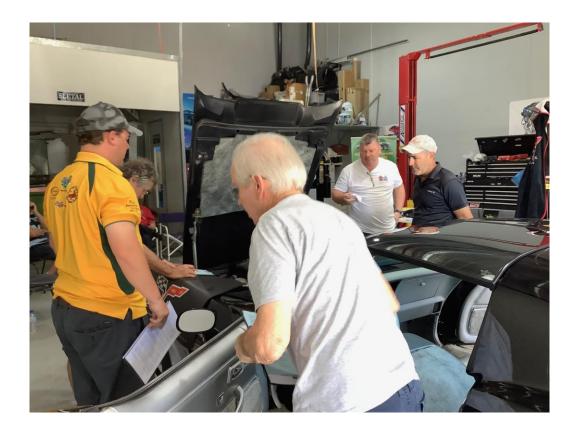

## **Sydney Chapter Meet 2019**

The Australian Chapter decided to hold its last Chapter Meet for the year at Murray & Wendy's home where all their cars were on display in their garage

Our Membership Officer Joe turned up in his magnificent 1963 ZO6 and our Vice President Rod also brought along his 1963 coupe. There was a great showing of silver cars with Wendy's 1964 and Murray's 1966.

Murray & Wendy had just completed a full body-off chassis restoration on Wendy's 1964.

As usual, some late arrivals but it is awesome to see a great turnup of Corvettes and members

# THE TRANSPORT OF THE PROPERTY OF THE PROPERTY

The girls hard at work making sure all paperwork was up to date, while Deb was tabulating

After all the hard work, Wendy received a Topflight with a 98.5%, presented by Rod Grogan our Vice President