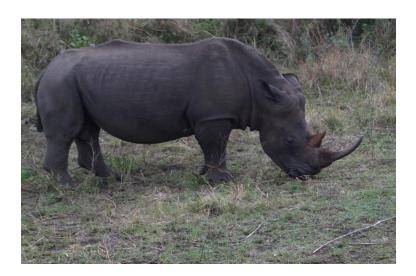

We also had another excursion day where we went to the Hluhluwe Game Reserve where we were fortunate enough to experience two white rhinos right in front of our vehicle.

In this reserve, they do not remove the rhino horn, unlike in our reserve, they do remove the horn to protect the animal from poachers.