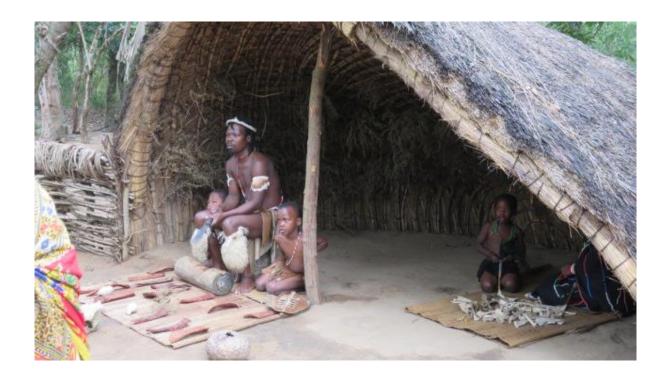

It was awesome to get so close to these magnificent animals. Even though we were in the safari vehicle, which was no threat to them, they walk very close by, a breathtaking experience.

They showed us making spears, shields and other weapons. They also showed how they use natural plants for medicine and other items.