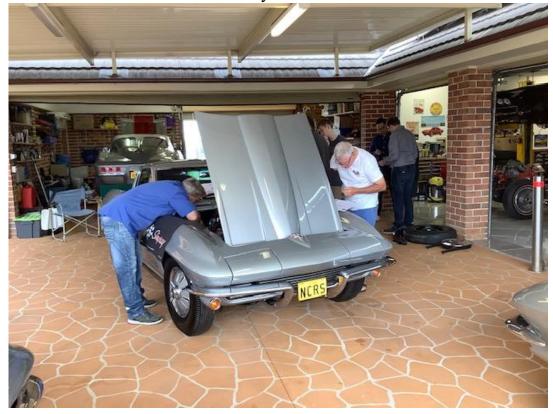

## **Sydney Chapter Meet 2019**

The Australian Chapter decided to hold its last Chapter Meet for the year at Murray & Wendy's home where all their cars were on display in their garage

Our Membership Officer Joe turned up in his magnificent 1963 ZO6 and our Vice President Rod also brought along his 1963 coupe. There was a great showing of silver cars with Wendy's 1964 and Murray's 1966.

Murray & Wendy had just completed a full body-off chassis restoration on Wendy's 1964.

As usual, some late arrivals but it is awesome to see a great turnup of Corvettes and members

# THE TRANSPORT OF THE PROPERTY OF THE PROPERTY

The girls hard at work making sure all paperwork was up to date, while Deb was tabulating

After all the hard work, Wendy received a Topflight with a 98.5%, presented by Rod Grogan our Vice President