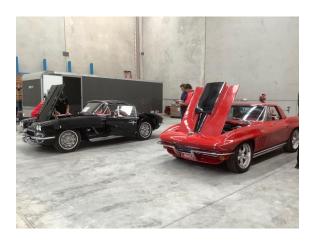

## **Sydney Chapter Meet 2019**

The Australian Chapter decided to hold its last Chapter Meet for the year at Murray & Wendy's home where all their cars were on display in their garage

Our Membership Officer Joe turned up in his magnificent 1963 ZO6 and our Vice President Rod also brought along his 1963 coupe. There was a great showing of silver cars with Wendy's 1964 and Murray's 1966.

Murray & Wendy had just completed a full body-off chassis restoration on Wendy's 1964.

As usual, some late arrivals but it is awesome to see a great turnup of Corvettes and members