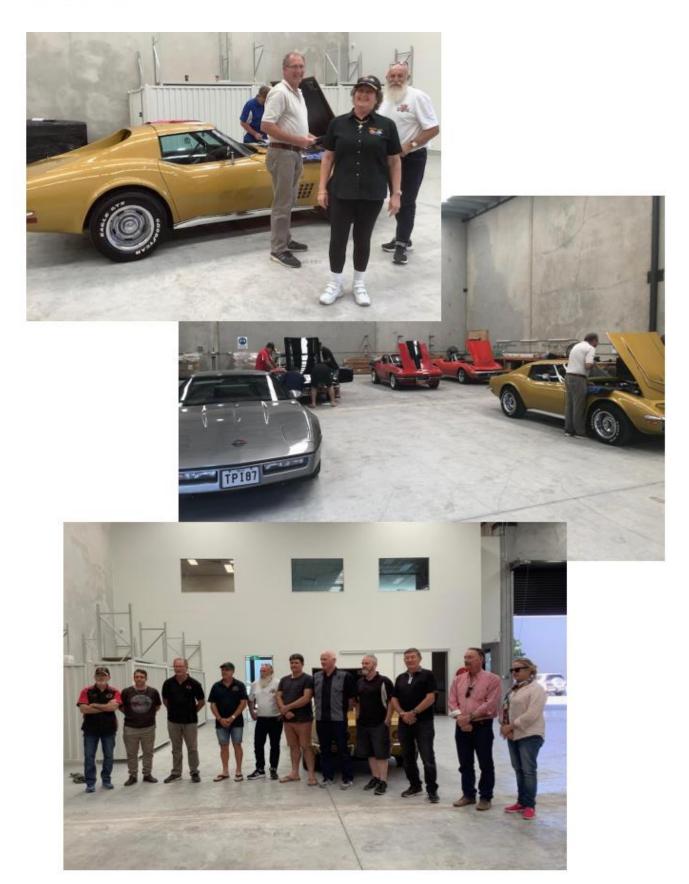

## **WA Chapter Meet 2019**

One of our new members Ronald's 1978 Pace Car with 1500 miles

The judging went really well, and it was awesome to judge a car with low miles

good attendance of 16 members to assist in judging this one car.

In order not to crowd the vehicle, the second lot of judges waited their turn.

This car was brought into Australia 18 months ago. It had been through our quarantine and customs where they inspect for any plant, dirt or insects. As you can see, the owner and the customs people had never removed the spare tyre from the tub. As we prepared the car for judging, to all of our amazement, we found a nest of nuts and droppings

Natalie receiving her Sportsman Award.

Neil Bishop receiving his Sportsman Award

Ronald Brukwinski receiving his Topflight 96.6%