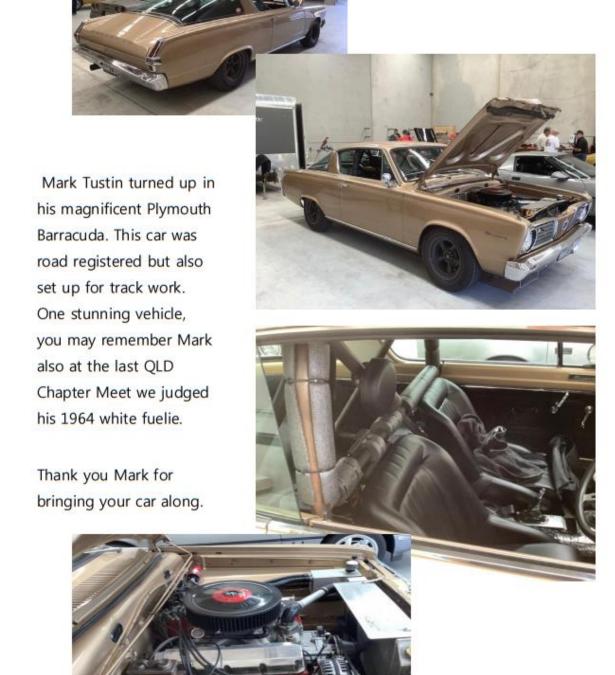

## **Queensland chapter Meet 2019**

This year QLD Chapter members held a
Chapter Meet in Meadowbrook where
Bryan Wharton arranged with Chris
Livermore to use Chris's factory as the
judging venue for this event.
A BIG thanks goes to Chris and his
company for the use of the premises and
to Bryan for doing the organizing of the

Michael Reptic had his beautifully restored C2 and along side was Chris Livermore's well presented C3. The paintwork on both these cars was superb.

We also had a new prospective member turn up, Ian McGeray in his silver C4

Bryan and Michael receiving their Sportsman Award

Phil Andrews received a Top Flight for his 1962 scoring 96.75%

Allan Woods received a Top Flight for his 1971 scoring 97.23%

A big congratulations goes to Phill and Allan on receiving their Top Flight Awards.

a big thank you goes to Bryan Wharton for organising this event.