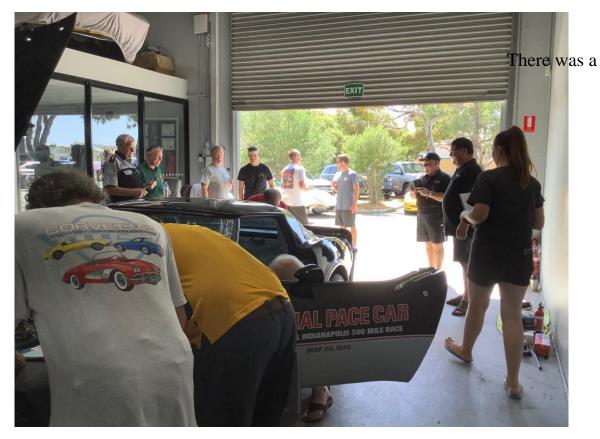

## **WA Chapter Meet 2019**

One of our new members Ronald's 1978 Pace Car with 1500 miles

The judging went really well, and it was awesome to judge a car with low miles

good attendance of 16 members to assist in judging this one car.

In order not to crowd the vehicle, the second lot of judges waited their turn.

This car was brought into Australia 18 months ago. It had been through our quarantine and customs where they inspect for any plant, dirt or insects. As you can see, the owner and the customs people had never removed the spare tyre from the tub. As we prepared the car for judging, to all of our amazement, we found a nest of nuts and droppings

Natalie receiving her Sportsman Award.

Neil Bishop receiving his Sportsman Award

Ronald Brukwinski receiving his Topflight 96.6%