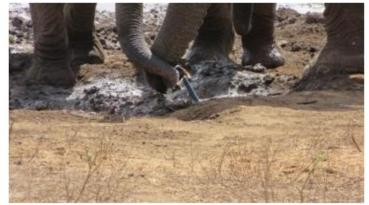

Prior to this becoming a wildlife safari, it used to be a cattle farm and the owners installed pvc piping to pump water from the dam into drinking reservoirs. As you see here, the elephants have broken the pipe so they could drink directly from it,