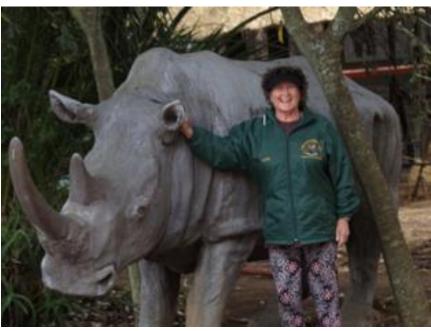

In this park we were able to go to a lodge called HillTop Lodge where we saw Sykes monkeys and some Chacma baboons in the trees just outside the Lodge. They also had a magnificent statue of a rhino that Wendy was able to tame and get a photo with him