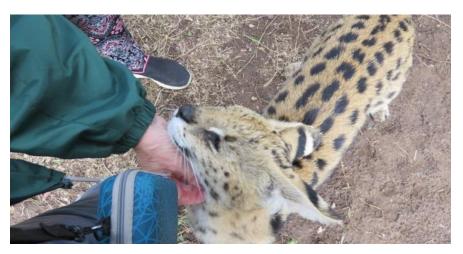

For different reasons, some of the cats are unable to return to the wild, so they become cat ambassadors in the sanctuary. Wendy was in CAT Heaven...

One of our dear friends in America, Jim and Shirley Hornaday, have a pet Serval in their home.

Wendy has always wanted to pat a wild serval, she was able to fulfil her wildest dreams here as these two servals are ambassadors and were very friendly.

Another cat at this sanctuary was a Caracal, he was very photogenic and one of his tricks on command was to cross his paws, clever cat. These cats back legs are much larger than their front legs and give them the ability to jump as high as 3 metres in the air. The guide told us not tell the cat that he could easily jump outside the compound, he just hasn't worked it out yet.