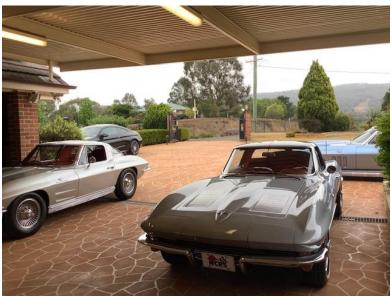

## **Sydney Chapter Meet 2019**

The Australian Chapter decided to hold its last Chapter Meet for the year at Murray & Wendy's home where all their cars were on display in their garage

Our Membership Officer Joe turned up in his magnificent 1963 ZO6 and our Vice President Rod also brought along his 1963 coupe. There was a great showing of silver cars with Wendy's 1964 and Murray's 1966.

Murray & Wendy had just completed a full body-off chassis restoration on Wendy's 1964.

As usual, some late arrivals but it is awesome to see a great turnup of Corvettes and members