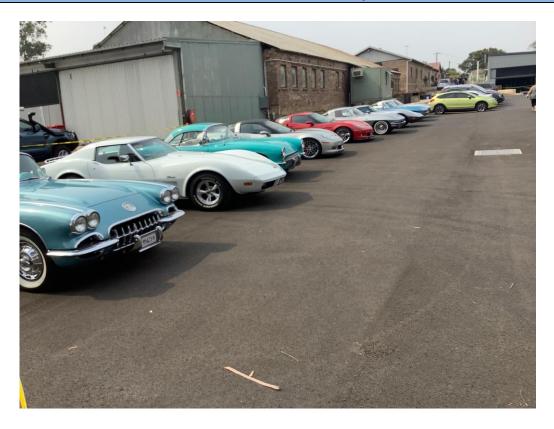

## **Sydney Chapter Meet 2019**

The Australian Chapter decided to hold its last Chapter Meet for the year at Murray & Wendy's home where all their cars were on display in their garage

Our Membership Officer Joe turned up in his magnificent 1963 ZO6 and our Vice President Rod also brought along his 1963 coupe. There was a great showing of silver cars with Wendy's 1964 and Murray's 1966.

Murray & Wendy had just completed a full body-off chassis restoration on Wendy's 1964.

As usual, some late arrivals but it is awesome to see a great turnup of Corvettes and members