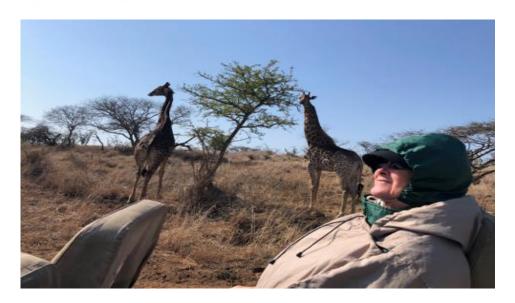

One morning at sunrise, just outside our compound was a small dam, where animals would come & go freely, we could see wart hogs, giraffes, buffalos, impala, wildebeest, water bucks, Nyala.

Early one morning, just outside our compound, there was this older male giraffe, their colour changes as they get older, they become much darker, hence this is an adult male. He was not concerned about us being there, all the animals are used to the vehicles and don't see them as a threat.