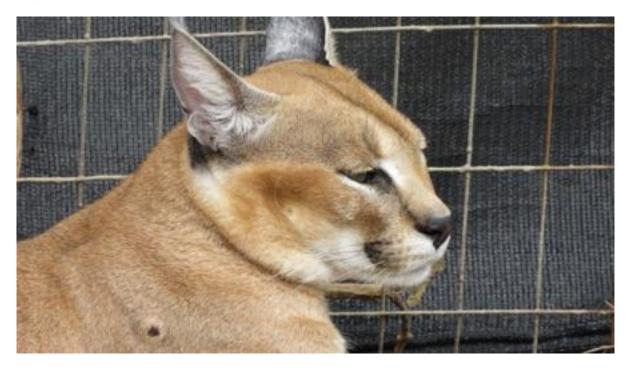

Wendy has always wanted to pat a wild serval, she was able to fulfil her wildest dreams here as these two servals are ambassadors and were very friendly.

Another cat at this sanctuary was a Caracal, he was very photogenic and one of his tricks on command was to cross his paws, clever cat. These cats back legs are much larger than their front legs and give them the ability to jump as high as 3 metres in the air. The guide told us not tell the cat that he could easily jump outside the compound, he just hasn't worked it out yet.