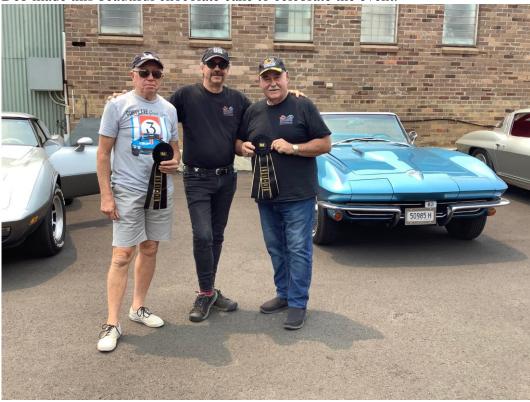

Bryan and Michael receiving their Sportsman Award

Phil Andrews received a Top Flight for his 1962 scoring 96.75%

Allan Woods received a Top Flight for his 1971 scoring 97.23%

A big congratulations goes to Phill and Allan on receiving their Top Flight Awards.