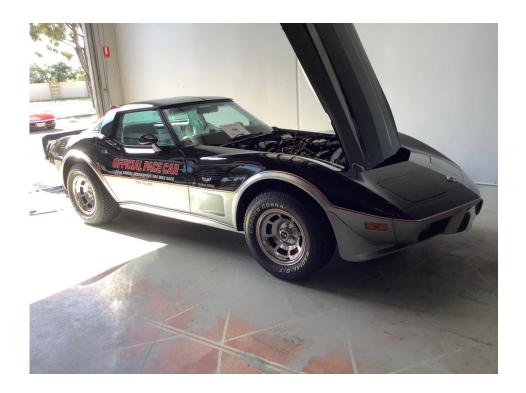

## **WA Chapter Meet 2019**

One of our new members Ronald's 1978 Pace Car with 1500 miles

The judging went really well, and it was awesome to judge a car with low miles

good attendance of 16 members to assist in judging this one car.