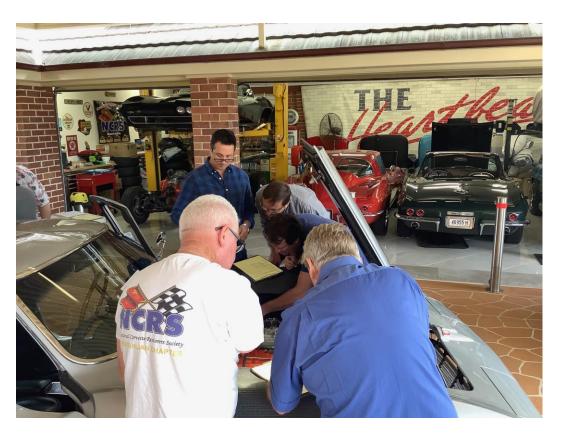

## **Sydney Chapter Meet 2019**

The Australian Chapter decided to hold its last Chapter Meet for the year at Murray & Wendy's home where all their cars were on display in their garage

Our Membership Officer Joe turned up in his magnificent 1963 ZO6 and our Vice President Rod also brought along his 1963 coupe. There was a great showing of silver cars with Wendy's 1964 and Murray's 1966.

Murray & Wendy had just completed a full body-off chassis restoration on Wendy's 1964.

As usual, some late arrivals but it is awesome to see a great turnup of Corvettes and members

# THE TRANSPORT OF THE PROPERTY OF THE PROPERTY

The girls hard at work making sure all paperwork was up to date, while Deb was tabulating

After all the hard work, Wendy received a Topflight with a 98.5%, presented by Rod Grogan our Vice President