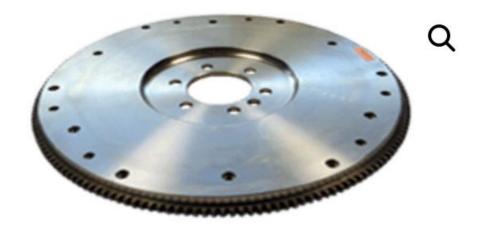

SCIENCE FRICTION LIGHTENED SFI BILLET STEEL 168T FLYWHEEL, 2-PIECE MAIN SEAL 283/327/350/396BB/427BB, CRATE 572BB, 8.1VORTEC AND 11" CLUTCH

SKU: FWCV-10001ER
SCIENCE FRICTION Lightened SFI Billet Steel
168t Flywheel, 2-piece main seal
283/327/350/396bb/427bb, crate 572bb,
8.1Vortec and 11" clutch