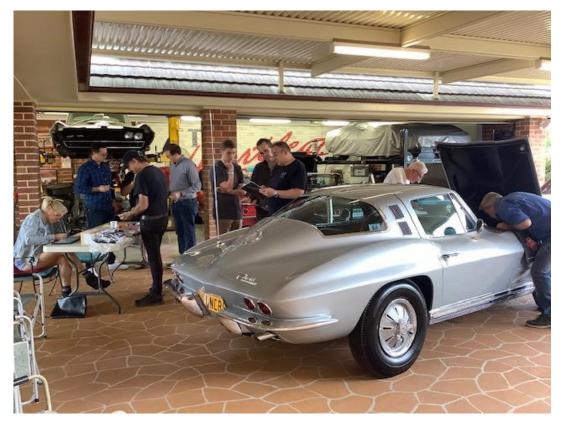

## **Sydney Chapter Meet 2019**

The Australian Chapter decided to hold its last Chapter Meet for the year at Murray & Wendy's home where all their cars were on display in their garage

Our Membership Officer Joe turned up in his magnificent 1963 ZO6 and our Vice President Rod also brought along his 1963 coupe. There was a great showing of silver cars with Wendy's 1964 and Murray's 1966.

Murray & Wendy had just completed a full body-off chassis restoration on Wendy's 1964.

As usual, some late arrivals but it is awesome to see a great turnup of Corvettes and members

# THE TRANSPORT OF THE PROPERTY OF THE PROPERTY

The girls hard at work making sure all paperwork was up to date, while Deb was tabulating

After all the hard work, Wendy received a Topflight with a 98.5%, presented by Rod Grogan our Vice President