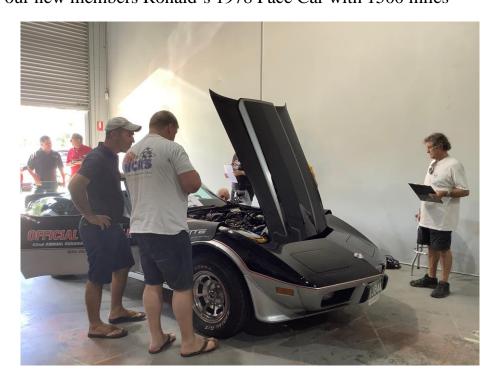

## **WA Chapter Meet 2019**

One of our new members Ronald's 1978 Pace Car with 1500 miles

The judging went really well, and it was awesome to judge a car with low miles

good attendance of 16 members to assist in judging this one car.

In order not to crowd the vehicle, the second lot of judges waited their turn.

This car was brought into Australia 18 months ago. It had been through our quarantine and customs where they inspect for any plant, dirt or insects. As you can see, the owner and the customs people had never removed the spare tyre from the tub. As we prepared the car for judging, to all of our amazement, we found a nest of nuts and droppings