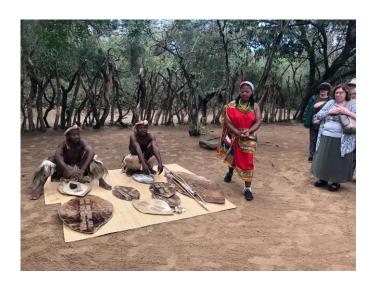

It was awesome to get so close to these magnificent animals. Even though we were in the safari vehicle, which was no threat to them, they walk very close by, a breathtaking experience.

They showed us making spears, shields and other weapons. They also showed how they use natural plants for medicine and other items.