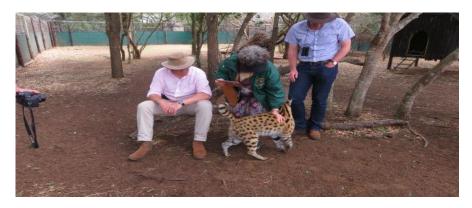

One of Wendy's requirements were to see and tough the big cats, we were able to go to a wildcat sanctuary where they take in injured cats and they nurse them back to good health with intentions of relocating them back into the wild.

For different reasons, some of the cats are unable to return to the wild, so they become cat ambassadors in the sanctuary. Wendy was in CAT Heaven...

One of our dear friends in America, Jim and Shirley Hornaday, have a pet Serval in their home.

Wendy has always wanted to pat a wild serval, she was able to fulfil her wildest dreams here as these two servals are ambassadors and were very friendly.

Another cat at this sanctuary was a Caracal, he was very photogenic and one of his tricks on command was to cross his paws, clever cat. These cats back legs are much larger than their front legs and give them the ability to jump as high as 3 metres in the air. The guide told us not tell the cat that he could easily jump outside the compound, he just hasn't worked it out yet.