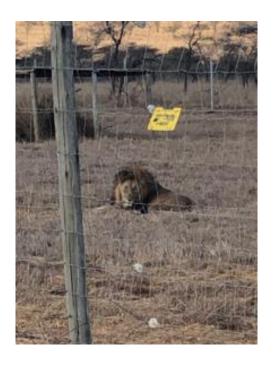

It wasn't until our third day on safari that we were able to find the elusive lions. When we found these, it was a group of four that were having an afternoon snooze after they had filled their stomachs.