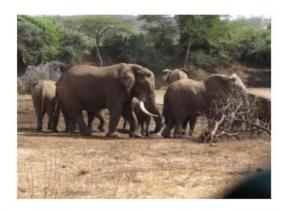

The Park has all of the BIG 5 animals, they are as follows Elephant, Rhino, Buffalo, Lion and Leopard, we were fortunate to see 4 of these beautiful animals, but unable to see the leopard, as there were only 7 in this entire reserve. The list of other animals is endless,