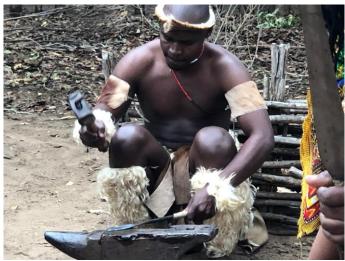

It was awesome to get so close to these magnificent animals. Even though we were in the safari vehicle, which was no threat to them, they walk very close by, a breathtaking experience.

They showed us making spears, shields and other weapons. They also showed how they use natural plants for medicine and other items.