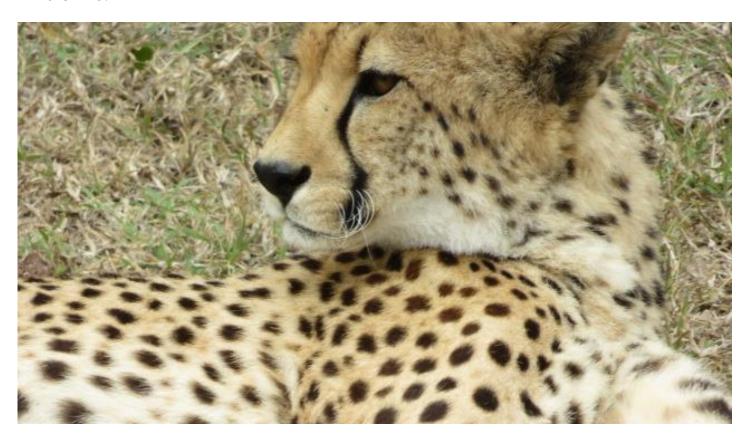

This Cheetah is an ambassador for the Sanctuary, he loved the attention. There are other cheetahs in this sanctuary that were in the rehabilitation section, to be released back into the wild.

Part of the park had suffered badly from fires, either caused by nature or by embers from neighbouring sugar cane farms. It was sad to see the devastation, but then again we had some rain while we were there and in no time you could see the regeneration of the undergrowth. We were quite surprised to see animals comfortable in these areas, like ostrich, giraffes, zebras, jackals (see below) and other animals.