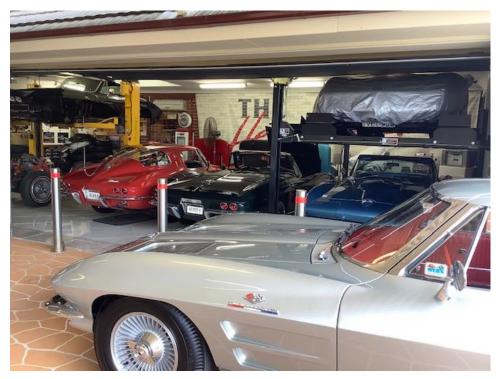

## **Sydney Chapter Meet 2019**

The Australian Chapter decided to hold its last Chapter Meet for the year at Murray & Wendy's home where all their cars were on display in their garage

Our Membership Officer Joe turned up in his magnificent 1963 ZO6 and our Vice President Rod also brought along his 1963 coupe. There was a great showing of silver cars with Wendy's 1964 and Murray's 1966.

Murray & Wendy had just completed a full body-off chassis restoration on Wendy's 1964.

As usual, some late arrivals but it is awesome to see a great turnup of Corvettes and members