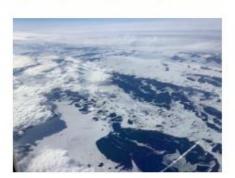

It was a direct flight from Sydney to Johannesburg. On the way we passed Antarctica as you can see in the photos all the floating sheet-ice This gave us an incredible photos and experience.

Both Wendy & I had an impression of these flat top trees in Sth Africa and were pleasantly surprised how they were.