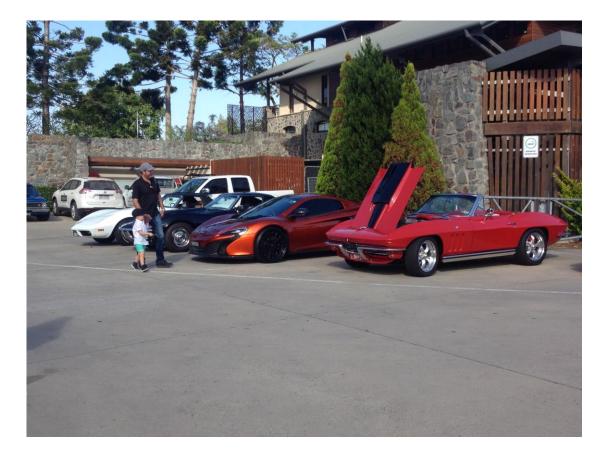

## **Queensland chapter Meet 2019**

This year QLD Chapter members held a
Chapter Meet in Meadowbrook where
Bryan Wharton arranged with Chris
Livermore to use Chris's factory as the
judging venue for this event.
A BIG thanks goes to Chris and his
company for the use of the premises and
to Bryan for doing the organizing of the

Michael Reptic had his beautifully restored C2 and along side was Chris Livermore's well presented C3. The paintwork on both these cars was superb.

We also had a new prospective member turn up, Ian McGeray in his silver C4

Bryan and Michael receiving their Sportsman Award

Phil Andrews received a Top Flight for his 1962 scoring 96.75%

Allan Woods received a Top Flight for his 1971 scoring 97.23%

A big congratulations goes to Phill and Allan on receiving their Top Flight Awards.

a big thank you goes to Bryan Wharton for organising this event.