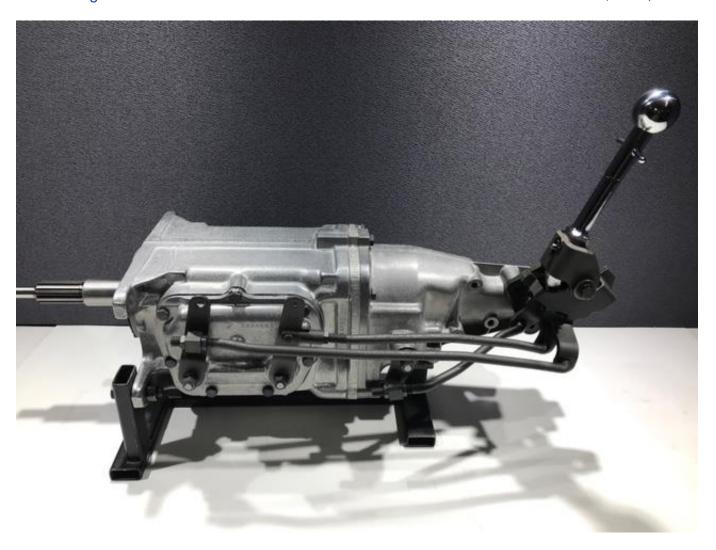

## **Things For sale**

Mobile contract number 0411707069 George

M22 Rockcrusher, built in the US by David's 4speeds new heavy duty AG standard ratio input shaft/

new gears/shafts/forks/bearings/ billet steel mid plate, everything is new, dated 66 BB genuine NOS case/refurbished NCRS standards C2 Vette shifter & rods \$5500,