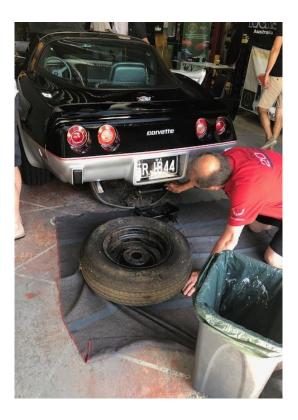

## **WA Chapter Meet 2019**

One of our new members Ronald's 1978 Pace Car with 1500 miles

The judging went really well, and it was awesome to judge a car with low miles

good attendance of 16 members to assist in judging this one car.

In order not to crowd the vehicle, the second lot of judges waited their turn.

This car was brought into Australia 18 months ago. It had been through our quarantine and customs where they inspect for any plant, dirt or insects. As you can see, the owner and the customs people had never removed the spare tyre from the tub. As we prepared the car for judging, to all of our amazement, we found a nest of nuts and droppings