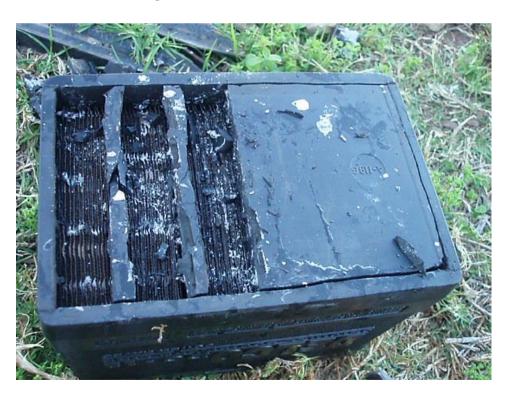

this allowed me to use a Jigsaw to cut the base around the perimeter of the old battery, as shown in the second photo below.

After completing this process, I was able to remove the second section to expose the lead plates and their insulating dividers as shown in the next photos.

This process did take a long time because it was extremely hard to remove as the plates would break up easily. After a while I was able to have a clear cavity in the battery. As shown in the next photo;

With a sharp wood chisel, I was able to remove the two side dividers, exposing the next set of plates. Now I have more room I can remove the plates one by one till I have that section is cleared. All I had to do is disconnect the plate from the terminal at the top, so it would come out in one section, working forward until there are no more sections left, as shown in the next photo