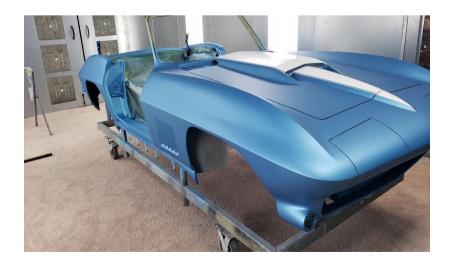

The gauges are from Dakota Digital and while they have the appearance of the originals, well almost, they provide all the data available from the GM computer and are both digital and analogue.

Paint and final body work were performed by Alex Watkins and his crew. Basecoat/clearcoat in Marina Blue applied over many coats of primer and polished to a mirror finish, way beyond anything that would be acceptable by NCRS standards.

The result. On her first drive, Shirley proclaimed that this car drives better than any mid-year (1963-1967) Corvette she has ever driven or ridden in. The car is not equipped with power windows or cruise control but the factory telescopic steering column and the custom teak 15" vs. the factory 16" wheel make this car easy to get into and comfortable to drive!