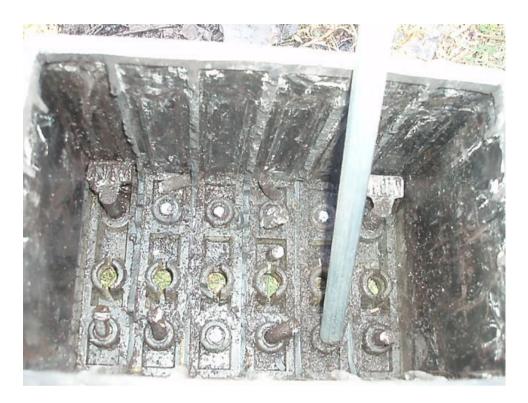

This process did take a long time because it was extremely hard to remove as the plates would break up easily. After a while I was able to have a clear cavity in the battery. As shown in the next photo;

With a sharp wood chisel, I was able to remove the two side dividers, exposing the next set of plates. Now I have more room I can remove the plates one by one till I have that section is cleared. All I had to do is disconnect the plate from the terminal at the top, so it would come out in one section, working forward until there are no more sections left, as shown in the next photo