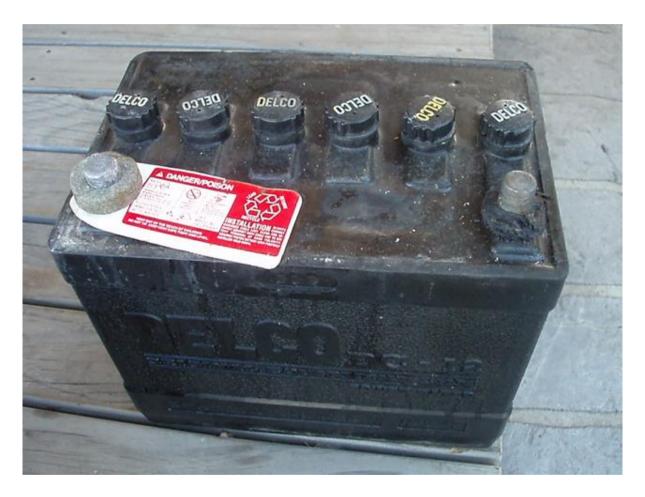

### **AC Delco Battery Conversion to Odyssey**

I have been asked about this editorial, so I am running it again

If you are unlucky like me and have a reproduction battery fail, or you have an original battery that has failed. You may wonder what to do with the failed carcass. So,I decided to try and covert it back to something I could use.

The decision was made to remove the complete inside out of the battery and install another battery inside, because the case was in good condition.

I headed to the local battery supplier. After inspecting what was available, the decision was made to purchase an ODYSSEY battery model G12-V16AHEP 680 cold cranking over 5 seconds This battery is used in up market jump start units

The dimensions of this battery are 184 mm Long 79mm Wide & 169 mm Long. This will fit into the old carcass OK.

Back home and start the operation to remove the internals of the old battery, the first thing I did was to test if there was any charge left in the battery. After finding out there was no charge left I then tipped the battery upside down and drained out the battery acid into a container and held on to it for proper disposal. I then decided to turn the battery upside down again and with a drill I drilled two sets of holes in opposite corners,