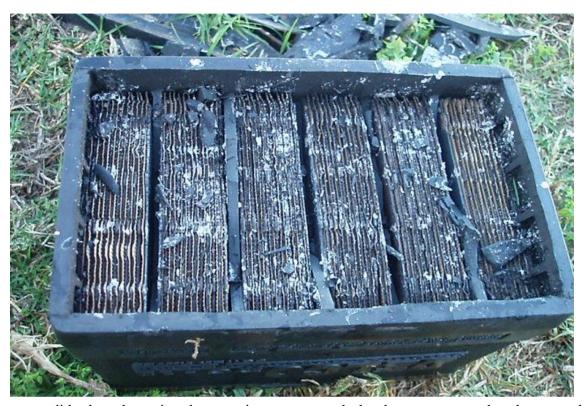

This process did take a long time because it was extremely hard to remove as the plates would break up easily. After a while I was able to have a clear cavity in the battery. As shown in the next photo;

With a sharp wood chisel, I was able to remove the two side dividers, exposing the next set of plates. Now I have more room I can remove the plates one by one till I have that section is cleared. All I had to do is disconnect the plate from the terminal at the top, so it would come out in one section, working forward until there are no more sections left, as shown in the next photo

The next thing to do is clean out all the connection points from each cell to the bridging bar at the top of the battery, leaving the two connectors on the bottom side of the Positive & Negative posts. I was able to remove the connection points by using a piece of tube to snap the pins off at their base, as shown in the photo above;