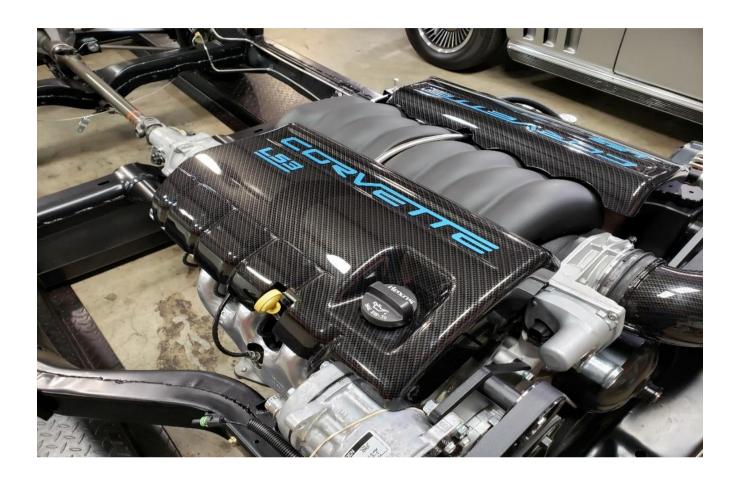

#### NCRS AUSTRALIA INC CHAPTER NEWSLETTER

many of the parts needed to complete this job. But, after inventory of my parts, I was still missing a chassis, engine and transmission.

Looking to make this car modern in handling and performance, we chose to fit it with a brand new connect and cruise crate motor from GM and selected the LS3 with 430 horsepower connected to a 4L65E electronic overdrive transmission. I wanted this car to be a comfortable touring car, so I located a new old stock(NOS) 1976 chassis from a friend and it came with the remnants of a 1967 chassis that allowed me to combine the two and essentially create a new 1967 chassis.

The cooling system is provided by DeWhit Radiator and is their direct fit for a 427 cubic engine and it has dual cooling fans that operate off the LS3's computer as would in a modern Corvette. The fuel system is provided by "Tanks" Inc. and it is an 18-gallon unit with integrated electric fuel pump also operated by the engine computer. Air conditioning is from Vintage Air and the interior of the car has the appearance of an original Air-Conditioned car with the top centre mount dash air vent.

The gauges are from Dakota Digital and while they have the appearance of the originals, well almost, they provide all the data available from the GM computer and are both digital and analogue.

Paint and final body work were performed by Alex Watkins and his crew. Basecoat/clearcoat in Marina Blue applied over many coats of primer and polished to a mirror finish, way beyond anything that would be acceptable by NCRS standards.