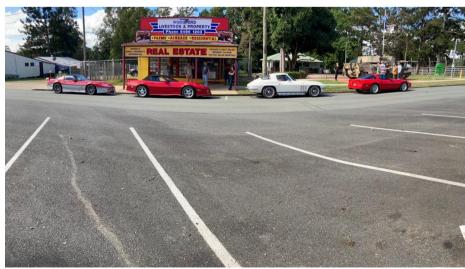

### **WA Roadtour York Motor Show**

NCRS WA was invited by Greg Morris to come along on the **Fibre Glassics #8** run **to The York Motor Show** on September 2020.

York Motor Show 2020

This event has been going for a many years and is organised by the W.A. Veteran Car Club's York Division.

### Members attending were

- Terry Martin (2009 ZR1 C6 Coupe)
- Sharon & Andrew Ridge (89 C3 Coupe)
- Pat Hehir (2015 C7 Z06 Coupe
- Wendy & Neil Bishop (73 C3 Coupe)
- Natalie Tchorzewski (78 Coupe)
- Gary Cowans & Clint Messenger (65 L78 C2 Coupe)
- Allan Grime (82 Collector C3 Coupe)

### Other fibreglass cars on the run were.

- Greg Morris, 1970 MARCOS GT 3 Litre
- 1970 V6, 2016 ALFA ROMEO 4C Launch Edition
- 1976 ALPINE RENAULT A11
- 2016 COBRA
- 1986 LOTUS Esprit Turbo
- 1972 TVR 3000M
- Two Bolwell Nagari's.