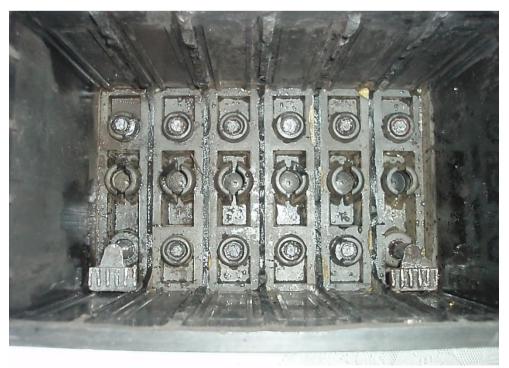

With a sharp wood chisel, I was able to remove the two side dividers, exposing the next set of plates. Now I have more room I can remove the plates one by one till I have that section is cleared. All I had to do is disconnect the plate from the terminal at the top, so it would come out in one section, working forward until there are no more sections left, as shown in the next photo