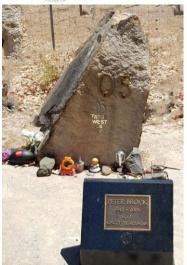

View into the Avon Valley with Bells Rapids on the Avon River below.

Sweeping bends and the Roller coaster

**Peter Brock's Memorial** 

Peter Brock, dubbed "Peter Perfect" and "King of the Mountain" died on 8 September 2006, while driving in the Targa West '06 rally. Brock was 3 km from the finish of the second stage of the race at Gidgegannup, about 40 km from Perth, Western Australia when he skidded off a downhill left-hand bend on Clenton Road for over 50 metres in his 2001 Daytona Sportscar and hit a tree sideways, in the driver's door. The memorial is near the crash site and we stopped for a moment of reflection and a group photo before headed of along the gum tree shaded roads through the forest to the Mt Helena Tavern for lunch.