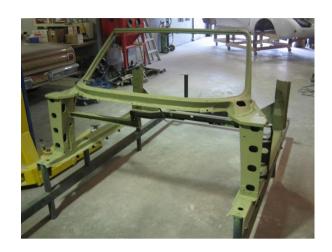

The car itself had languished in a Tennessee junk yard for many years and, in fact, I had helped a friend in Tennessee locate the car and purchase it for a reasonable price. It turned out that rust had severely damaged the Birdcage(Metal structure) under the fiberglass and the only way to repair this car was to completely dismantle the car to its last piece. The cage was restructured, and the fiberglass was repaired and re-bonded to the cage. At that point the new owner had a bit of a disagreement with the shop that was completing the work and the car was taken home and allowed to sit for seven years. Deciding not to complete the restoration, the owner reached out to me and asked if I could help him sell the car. I bought it and quickly realized that the work had only just begun.

While the previous owner had purchased many parts, the car still had no chassis, no drive train, no interior, and no bright work. It was, however, a sound body and foundation for a complete car. After building/restoring cars for 20 years since I retired from the Army, I had accumulated