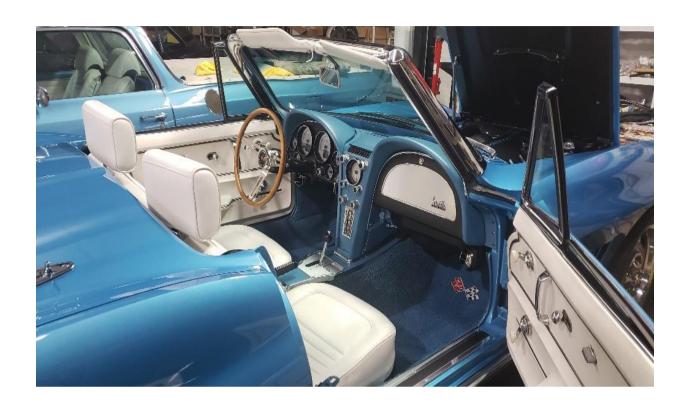

### Jim and Shirley Hornaday's New Project

Great to hear from you and that all is well in OZ. We are doing fine so far, but never really know if we are doing enough to keep ourselves safe. We mask, we wash frequently and we social distance, but we have recently had a friend test positive who works for a local Firestone shop and while he has recovered nicely we worry that it just keeps getting closer. He is the first person we know personally to have been infected. This is surely not the way we wanted to spend our senior years while we still have our health and ability to do "fun" things.

The Maloo is actually getting very close to completion and once I have the final paperwork in my hands, I'll be glad to give you some very detailed information on that entire process. There are still portions that I don't know, but I do know that these guys are the only ones in the US that have successfully negotiated the legality of converting a Maloo from right to right hand drive while maintaining the integrity of the car and maintaining the car's original VIN.

Shirley's newest car looks like it will be the last of a series of cars that I have restored to honour my Brother who died in 1968 while serving as an F-105 Fighter Pilot during the Viet Nam War. In December of 1961, while attending the US Air Force Academy, Jeff took delivery of a Roman Red 1962 Corvette and drove it from Colorado Springs to Tampa Florida, where we lived, for the Christmas holidays. I was smitten and the passion began to evolve. Spring of 1964 he left the car with me to drive and maintain when I was a Junior in High School. I went from "Jimmy who" to "Jimmy with the Red Corvette". My journey was set and after his death, while I could do nothing to save him, I could save the cars he loved and had a plan to do just that when and if I could afford it. While I have a car just like his that I restored, there have been according to Shirley, 33 cars that have been saved along my journey. Some only minor restorations, others from what could only be described as "Bones".

I had previously restored a 1966 Corvette for Shirley but being a purist believed all real Corvettes had manual transmissions, I built that car as 4 speed car. While she drove it, it never really filled her sports car dream, because it was not an automatic. After I completed a 67 convertible from a very dilapidated 67, with a 5 speed manual transmission, she declared my restoration career complete, but, I swayed her to allow me to build one more but providing it had that coveted automatic transmission she yearned for.

The car itself had languished in a Tennessee junk yard for many years and, in fact, I had helped a friend in Tennessee locate the car and purchase it for a reasonable price. It turned out that rust had severely damaged the Birdcage(Metal structure) under the fiberglass and the only way to repair this car was to completely dismantle the car to its last piece. The cage was restructured, and the fiberglass was repaired and re-bonded to the cage. At that point the new owner had a bit of a disagreement with the shop that was completing the work and the car was taken home and allowed to sit for seven years. Deciding not to complete the restoration, the owner reached out to me and asked if I could help him sell the car. I bought it and quickly realized that the work had only just begun.

The result. On her first drive, Shirley proclaimed that this car drives better than any mid-year (1963-1967) Corvette she has ever driven or ridden in. The car is not equipped with power windows or cruise control but the factory telescopic steering column and the custom teak 15" vs. the factory 16" wheel make this car easy to get into and comfortable to drive!