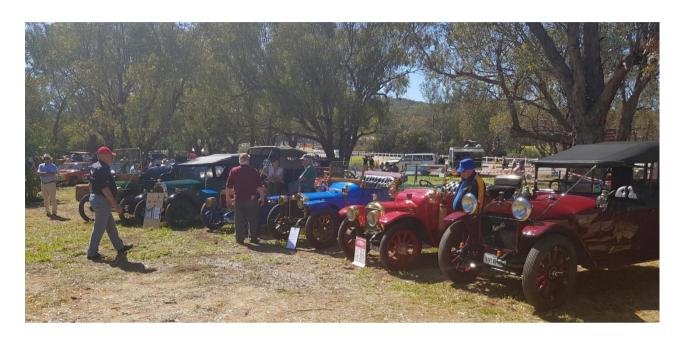

### **WA Roadtour York Motor Show**

NCRS WA was invited by Greg Morris to come along on the **Fibre Glassics #8** run **to The York Motor Show** on September 2020.

York Motor Show 2020

This event has been going for a many years and is organised by the W.A. Veteran Car Club's York Division.

On arrival at York we were directed to the area allocated for classic car parkin

As it was so early in the morning we decided a coffee was in order before we took a walk around to all the exhibitions on show.

There was fascinating collection of the cars, bikes, trucks, staionery engines and motoring memrobilla on display

July Aug Sept 2020 Page 15 of 46

### Members attending were

- Terry Martin (2009 ZR1 C6 Coupe)
- Sharon & Andrew Ridge (89 C3 Coupe)
- Pat Hehir (2015 C7 Z06 Coupe
- Wendy & Neil Bishop (73 C3 Coupe)
- Natalie Tchorzewski (78 Coupe)
- Gary Cowans & Clint Messenger (65 L78 C2 Coupe)
- Allan Grime (82 Collector C3 Coupe)