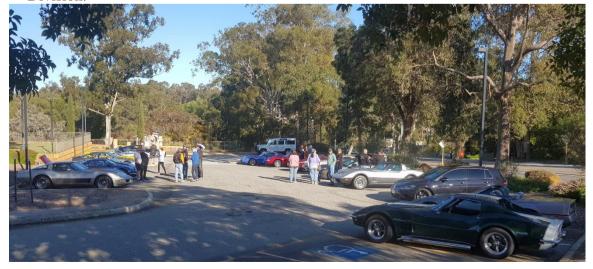

On arrival at York we were directed to the area allocated for classic car parkin

As it was so early in the morning we decided a coffee was in order before we took a walk around to all the exhibitions on show.

There was fascinating collection of the cars, bikes, trucks, staionery engines and motoring memrobilla on display

July Aug Sept 2020 Page 15 of 46