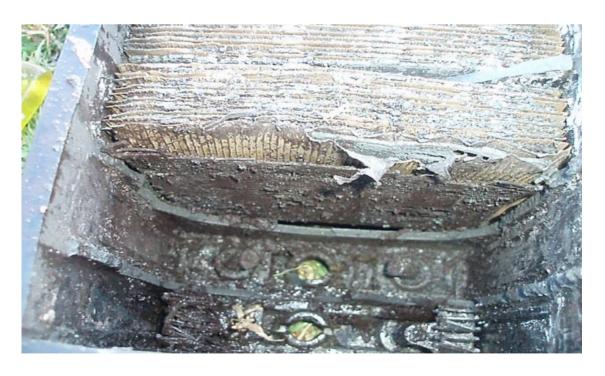

The next thing to do is clean out all the connection points from each cell to the bridging bar at the top of the battery, leaving the two connectors on the bottom side of the Positive & Negative posts. I was able to remove the connection points by using a piece of tube to snap the pins off at their base, as shown in the photo above;

July Aug Sept 2020 Page 29 of 46

I then cut a piece of 3mm flat rubber sheet to cover these broken old terminals using Silastic to hold it in place. This will ensure the new battery doesn't short anything out.