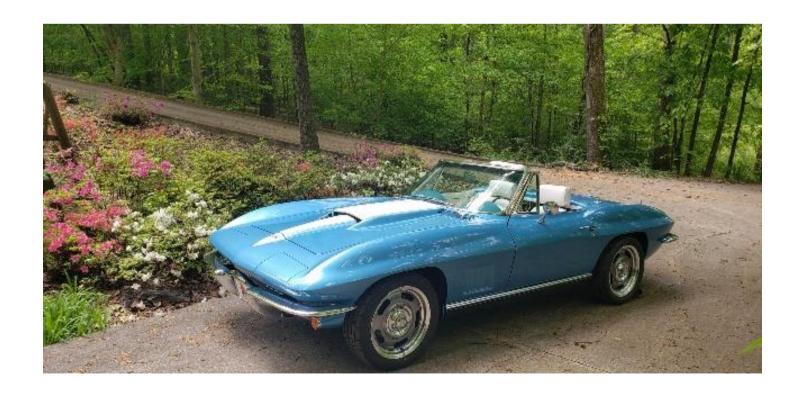

The result. On her first drive, Shirley proclaimed that this car drives better than any mid-year (1963-1967) Corvette she has ever driven or ridden in. The car is not equipped with power windows or cruise control but the factory telescopic steering column and the custom teak 15" vs. the factory 16" wheel make this car easy to get into and comfortable to drive!

So, there are still parts left in the garage. At 73 years of age, is there one more car left out there to be saved, or does Shirley's car round out a lifetime of passion gifted to a 16-year-old boy from a generous older Brother?

Jim Hornaday

July Aug Sept 2020 Page 19 of 46

July Aug Sept 2020 Page 21 of 46

July Aug Sept 2020 Page 22 of 46

July Aug Sept 2020 Page 23 of 46