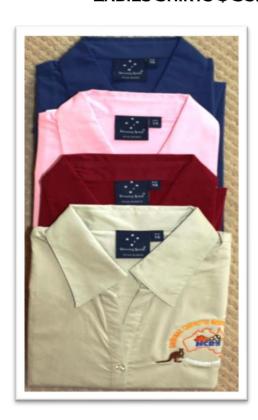

# **NCRS** Apparel

**BLUE DENIM \$35.00** 

**GREEN POLO \$ 40.00** 

LADIES SHIRTS \$ 35.00 LEATHER JACKET \$300.00

WINDCHEATER JACKET \$45.00

CAP \$ 15.00

Woollen Vest \$38.00

**DRINK HOLDERS \$10** 

Some new merchandise has been added to our range, including (very comfy) T-Shirts, Mugs, Pens and Tote bags. See photos of merchandise and samples of new Polo shirts below.