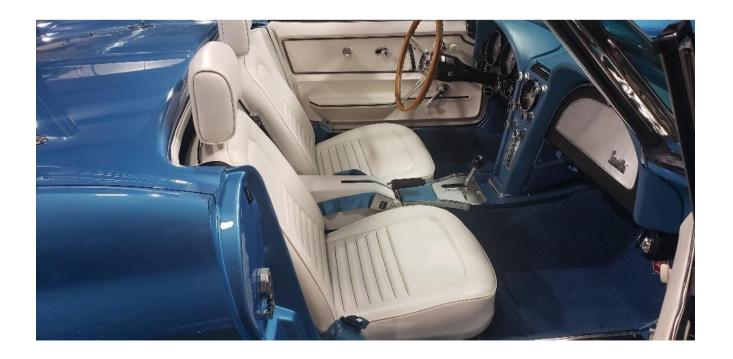

The interior of the car is almost entirely from Al Knoch. Installed by me, but the seats came from a long-time friend who had saved them for well over 30 years just in case someone might need them one day.

The result. On her first drive, Shirley proclaimed that this car drives better than any mid-year (1963-1967) Corvette she has ever driven or ridden in. The car is not equipped with power windows or cruise control but the factory telescopic steering column and the custom teak 15" vs. the factory 16" wheel make this car easy to get into and comfortable to drive!