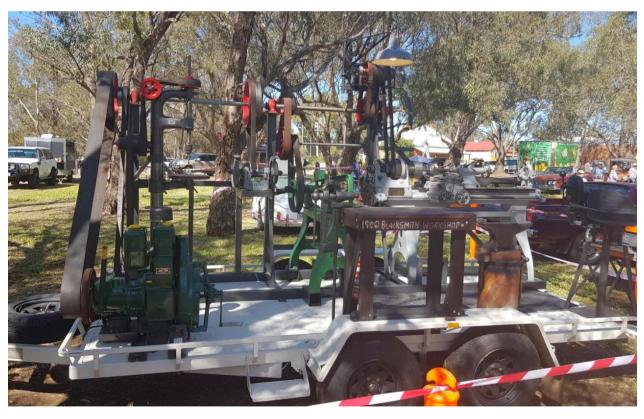

There was fascinating collection of the cars, bikes, trucks, staionery engines and motoring memrobilla on display

July Aug Sept 2020 Page 15 of 46

### Other fibreglass cars on the run were.

- Greg Morris, 1970 MARCOS GT 3 Litre
- 1970 V6, 2016 ALFA ROMEO 4C Launch Edition
- 1976 ALPINE RENAULT A11
- 2016 COBRA
- 1986 LOTUS Esprit Turbo
- 1972 TVR 3000M
- Two Bolwell Nagari's.