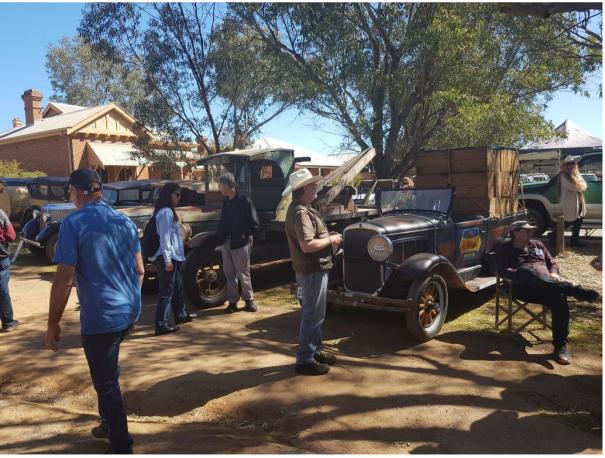

### **WA Roadtour York Motor Show**

NCRS WA was invited by Greg Morris to come along on the **Fibre Glassics #8** run **to The York Motor Show** on September 2020.

York Motor Show 2020

This event has been going for a many years and is organised by the W.A. Veteran Car Club's York Division.

Here we are already to set off on the way to York at 8AM in the morning.