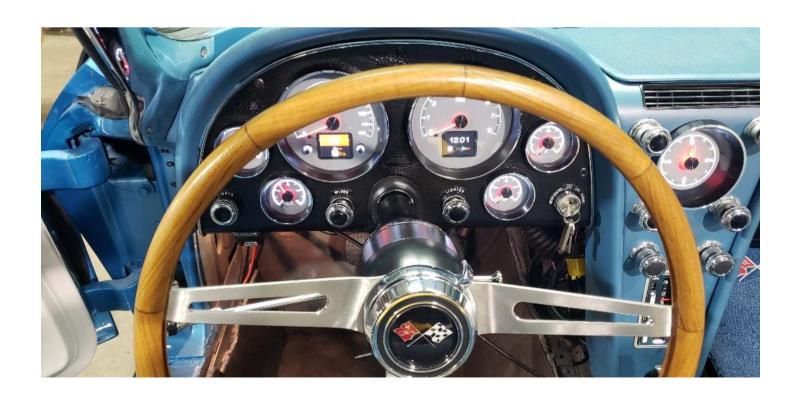

The gauges are from Dakota Digital and while they have the appearance of the originals, well almost, they provide all the data available from the GM computer and are both digital and analogue.

Paint and final body work were performed by Alex Watkins and his crew. Basecoat/clearcoat in Marina Blue applied over many coats of primer and polished to a mirror finish, way beyond anything that would be acceptable by NCRS standards.

The result. On her first drive, Shirley proclaimed that this car drives better than any mid-year (1963-1967) Corvette she has ever driven or ridden in. The car is not equipped with power windows or cruise control but the factory telescopic steering column and the custom teak 15" vs. the factory 16" wheel make this car easy to get into and comfortable to drive!