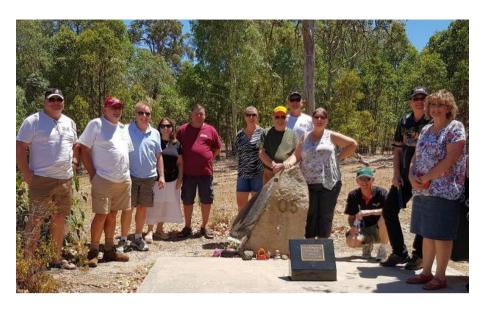

View into the Avon Valley with Bells Rapids on the Avon River below.

Sweeping bends and the Roller coaster

**Peter Brock's Memorial** 

Peter Brock, dubbed "Peter Perfect" and "King of the Mountain" died on 8 September 2006, while driving in the Targa West '06 rally. Brock was 3 km from the finish of the second stage of the race at Gidgegannup, about 40 km from Perth, Western Australia when he skidded off a downhill left-hand bend on Clenton Road for over 50 metres in his 2001 Daytona Sportscar and hit a tree sideways, in the driver's door. The memorial is near the crash site and we stopped for a moment of reflection and a group photo before headed of along the gum tree shaded roads through the forest to the Mt Helena Tavern for lunch.

A fantastic time was had by all with safe driving, good food and good company. In fact, we had such a good time we a thinking of having a Spring tour later in the year and making it a bi-annual event. Members attending were;