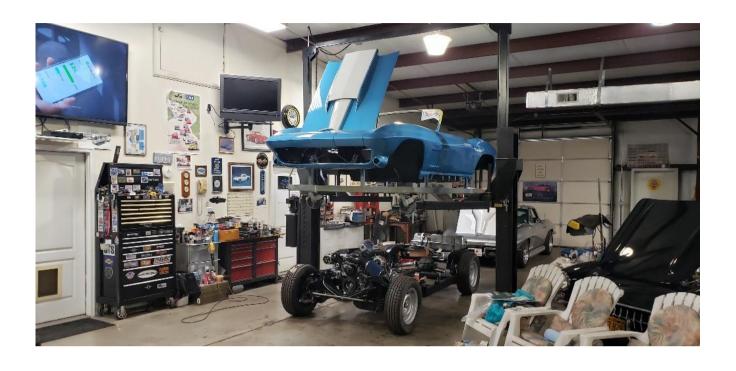

The result. On her first drive, Shirley proclaimed that this car drives better than any mid-year (1963-1967) Corvette she has ever driven or ridden in. The car is not equipped with power windows or cruise control but the factory telescopic steering column and the custom teak 15" vs. the factory 16" wheel make this car easy to get into and comfortable to drive!

So, there are still parts left in the garage. At 73 years of age, is there one more car left out there to be saved, or does Shirley's car round out a lifetime of passion gifted to a 16-year-old boy from a generous older Brother?

Jim Hornaday

July Aug Sept 2020 Page 19 of 46

July Aug Sept 2020 Page 21 of 46

July Aug Sept 2020 Page 22 of 46

July Aug Sept 2020 Page 23 of 46