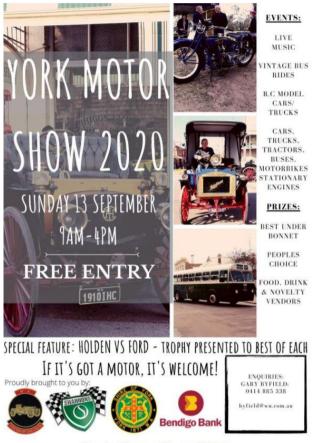

### **WA Roadtour York Motor Show**

NCRS WA was invited by Greg Morris to come along on the **Fibre Glassics #8** run **to The York Motor Show** on September 2020.

York Motor Show 2020

This event has been going for a many years and is organised by the W.A. Veteran Car Club's York Division.