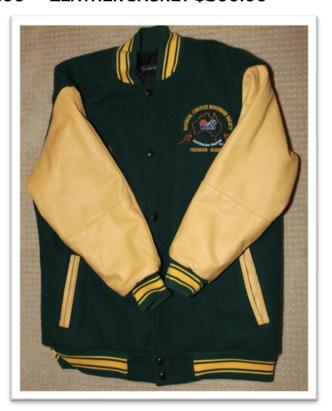

# **NCRS** Apparel

**BLUE DENIM \$35.00** 

**GREEN POLO \$ 40.00** 

LADIES SHIRTS \$ 35.00 LEATHER JACKET \$300.00

WINDCHEATER JACKET \$45.00

CAP \$ 15.00

Woollen Vest \$38.00

**DRINK HOLDERS \$10** 

Some new merchandise has been added to our range, including (very comfy) T-Shirts, Mugs, Pens and Tote bags. See photos of merchandise and samples of new Polo shirts below.