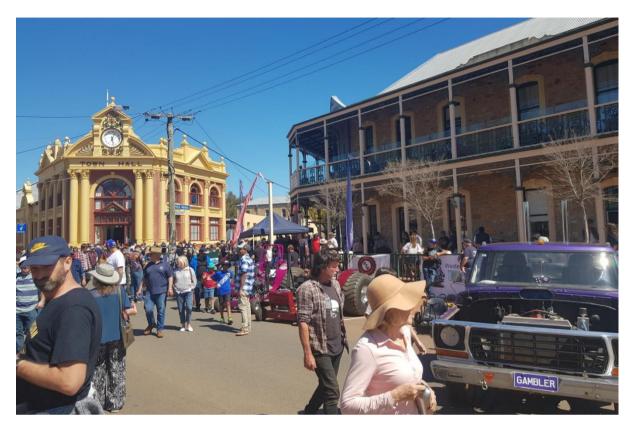

### **WA Roadtour York Motor Show**

NCRS WA was invited by Greg Morris to come along on the **Fibre Glassics #8** run **to The York Motor Show** on September 2020.

York Motor Show 2020

This event has been going for a many years and is organised by the W.A. Veteran Car Club's York Division.

On arrival at York we were directed to the area allocated for classic car parkin

As it was so early in the morning we decided a coffee was in order before we took a walk around to all the exhibitions on show.

There was fascinating collection of the cars, bikes, trucks, staionery engines and motoring memrobilla on display

July Aug Sept 2020 Page 15 of 46