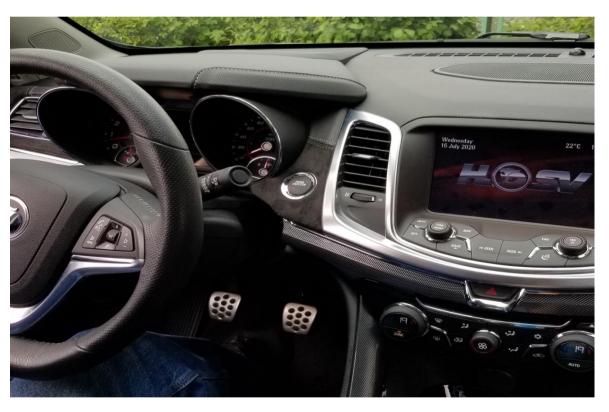

### Jim and Shirley Hornaday's New Project

Great to hear from you and that all is well in OZ. We are doing fine so far, but never really know if we are doing enough to keep ourselves safe. We mask, we wash frequently and we social distance, but we have recently had a friend test positive who works for a local Firestone shop and while he has recovered nicely we worry that it just keeps getting closer. He is the first person we know personally to have been infected. This is surely not the way we wanted to spend our senior years while we still have our health and ability to do "fun" things.

The Maloo is actually getting very close to completion and once I have the final paperwork in my hands, I'll be glad to give you some very detailed information on that entire process. There are still portions that I don't know, but I do know that these guys are the only ones in the US that have successfully negotiated the legality of converting a Maloo from right to right hand drive while maintaining the integrity of the car and maintaining the car's original VIN.

The gauges are from Dakota Digital and while they have the appearance of the originals, well almost, they provide all the data available from the GM computer and are both digital and analogue.

Paint and final body work were performed by Alex Watkins and his crew. Basecoat/clearcoat in Marina Blue applied over many coats of primer and polished to a mirror finish, way beyond anything that would be acceptable by NCRS standards.

The result. On her first drive, Shirley proclaimed that this car drives better than any mid-year (1963-1967) Corvette she has ever driven or ridden in. The car is not equipped with power windows or cruise control but the factory telescopic steering column and the custom teak 15" vs. the factory 16" wheel make this car easy to get into and comfortable to drive!