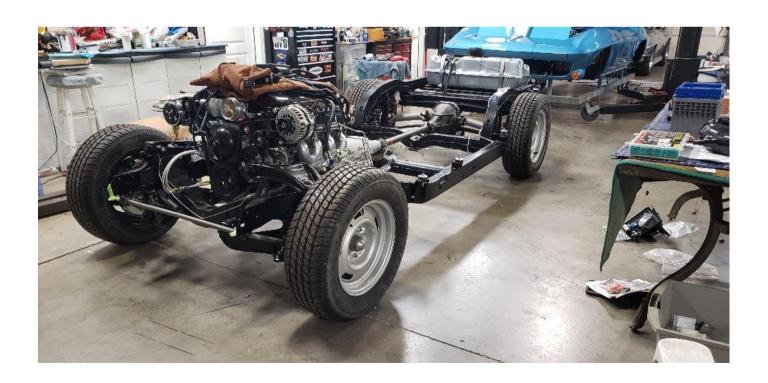

### Jim and Shirley Hornaday's New Project

Great to hear from you and that all is well in OZ. We are doing fine so far, but never really know if we are doing enough to keep ourselves safe. We mask, we wash frequently and we social distance, but we have recently had a friend test positive who works for a local Firestone shop and while he has recovered nicely we worry that it just keeps getting closer. He is the first person we know personally to have been infected. This is surely not the way we wanted to spend our senior years while we still have our health and ability to do "fun" things.

The Maloo is actually getting very close to completion and once I have the final paperwork in my hands, I'll be glad to give you some very detailed information on that entire process. There are still portions that I don't know, but I do know that these guys are the only ones in the US that have successfully negotiated the legality of converting a Maloo from right to right hand drive while maintaining the integrity of the car and maintaining the car's original VIN.

#### NCRS AUSTRALIA INC CHAPTER NEWSLETTER

many of the parts needed to complete this job. But, after inventory of my parts, I was still missing a chassis, engine and transmission.

Looking to make this car modern in handling and performance, we chose to fit it with a brand new connect and cruise crate motor from GM and selected the LS3 with 430 horsepower connected to a 4L65E electronic overdrive transmission. I wanted this car to be a comfortable touring car, so I located a new old stock(NOS) 1976 chassis from a friend and it came with the remnants of a 1967 chassis that allowed me to combine the two and essentially create a new 1967 chassis.

Steering would not come from the antiquated OEM steering box but from a modern steering rack produced by Steeroids which is a completely bolt on system that requires no chassis modifications. The chassis was completed with all new ball joints, springs, and other chassis components in my shop and that included a 1982 rear fiberglass Corvette spring that provides a very nice ride quality over the aftermarket springs available.