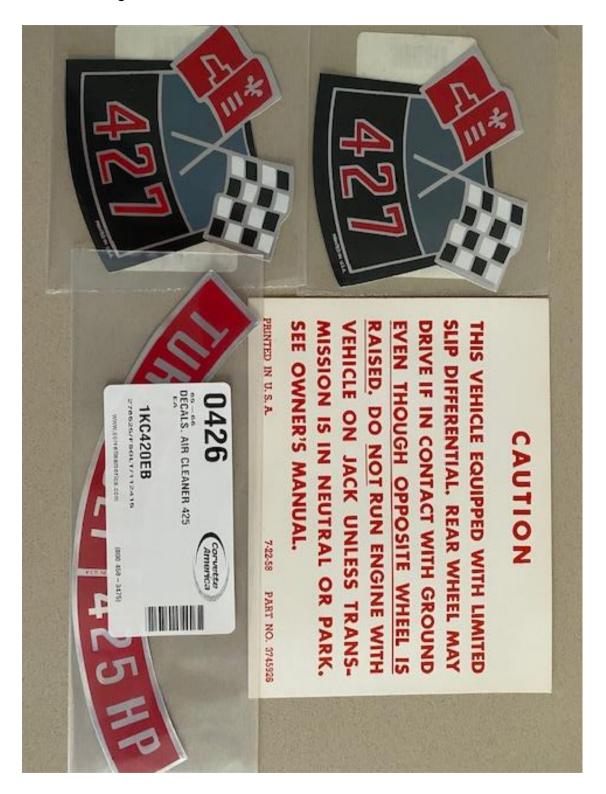

#### 427 stickers & warning label all \$20

BB new Relay Rod (draglink) NOS or manual steering 3hole with new rubber & clamp kit \$370 ono George 0411707069 thanks again