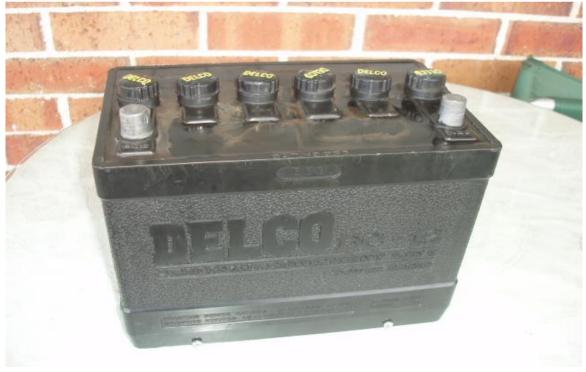

### **AC Delco Battery Conversion to Odyssey**

I have been asked about this editorial, so I am running it again

If you are unlucky like me and have a reproduction battery fail, or you have an original battery that has failed. You may wonder what to do with the failed carcass. So,I decided to try and covert it back to something I could use.

The next thing to do is install the base into the old unit covering up the new battery inside. Turn the battery over and install the newly painted caps with AC DELCO in yellow paint I used foam to space the new battery away from the edge of the old case, restricting its movements.

As shown in the next photo, we now have a old look-a-like battery on the outside, but very new on the inside.

I hope you find this project interesting to read and it may give you an idea to do the same with that old battery lying around on the garage floor.