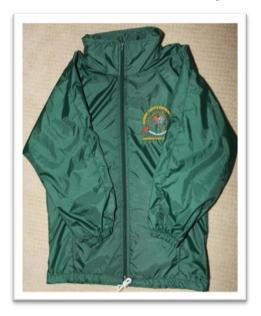

# **NCRS** Apparel

**BLUE DENIM \$35.00** 

**GREEN POLO \$ 40.00** 

LADIES SHIRTS \$ 35.00 LEATHER JACKET \$300.00

WINDCHEATER JACKET \$45.00

CAP \$ 15.00

Woollen Vest \$38.00

**DRINK HOLDERS \$10** 

Some new merchandise has been added to our range, including (very comfy) T-Shirts, Mugs, Pens and Tote bags. See photos of merchandise and samples of new Polo shirts below.