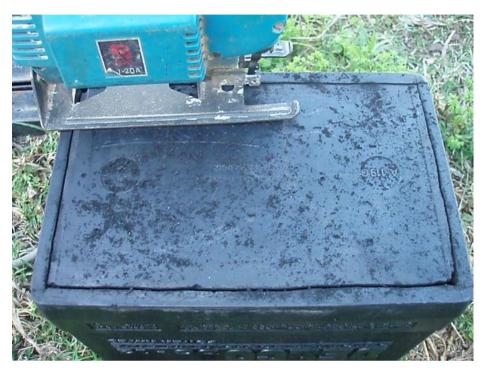

### **AC Delco Battery Conversion to Odyssey**

I have been asked about this editorial, so I am running it again

If you are unlucky like me and have a reproduction battery fail, or you have an original battery that has failed. You may wonder what to do with the failed carcass. So,I decided to try and covert it back to something I could use.

The decision was made to remove the complete inside out of the battery and install another battery inside, because the case was in good condition.

I headed to the local battery supplier. After inspecting what was available, the decision was made to purchase an ODYSSEY battery model G12-V16AHEP 680 cold cranking over 5 seconds This battery is used in up market jump start units

The dimensions of this battery are 184 mm Long 79mm Wide & 169 mm Long. This will fit into the old carcass OK.

Back home and start the operation to remove the internals of the old battery, the first thing I did was to test if there was any charge left in the battery. After finding out there was no charge left I then tipped the battery upside down and drained out the battery acid into a container and held on to it for proper disposal. I then decided to turn the battery upside down again and with a drill I drilled two sets of holes in opposite corners,

this allowed me to use a Jigsaw to cut the base around the perimeter of the old battery, as shown in the second photo below.

After completing this process, I was able to remove the second section to expose the lead plates and their insulating dividers as shown in the next photos.