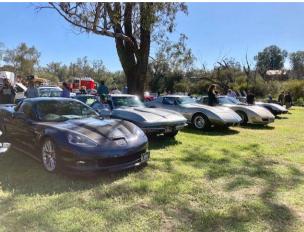

# NCRS WA Roadtour February 2, 2020

The annual NCRS WA Road Tour set of from the Caltex Garage in Toodyay Road at the bottom of the Darling Range with 9 members Corvettes and friends in a variety of vehicles including a Triumph TR6.

At the start of the run the non-chrome bumper Corvettes didn't know which way to go! Perhaps their GPS was not on.

The girls had a meeting prior to the run starting

Off we go.....

The route was a 60km cruise up the escarpment through Brigadoon, past Bells Rapids, Avon Valley lookout, up and down the dips on Lancewood Road known among car clubs as "The Rollercoaster" and stopping at Brocks Memorial.

Antonella & Terry Martin (2009 ZR1), Ron Flood (1969 Coupe), Morton Benjaminsen and Danielle Atkinson (70 Convertible), Sharon & Andrew Ridge (64 Convertible), Pat Hehir (2014 Coupe), Ian Gibbings 66 Coupe), Wendy & Neil Bishop (73 Coupe), Natalie & Steve Tchorzewski (78 Coupe) and Gary Cowans (65 Coupe).