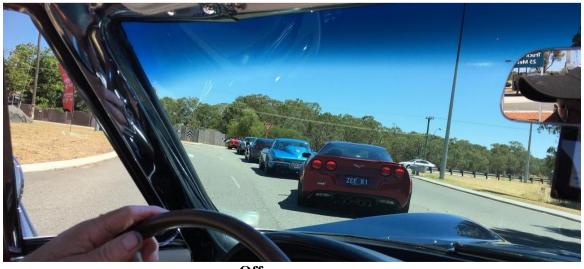

At the start of the run the non-chrome bumper Corvettes didn't know which way to go! Perhaps their GPS was not on.

The girls had a meeting prior to the run starting

Off we go.....

The route was a 60km cruise up the escarpment through Brigadoon, past Bells Rapids, Avon Valley lookout, up and down the dips on Lancewood Road known among car clubs as "The Rollercoaster" and stopping at Brocks Memorial.