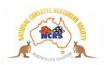

this allowed me to use a Jigsaw to cut the base around the perimeter of the old battery, as shown in the second photo below.

After completing this process, I was able to remove the second section to expose the lead plates and their insulating dividers as shown in the next photos.

This process did take a long time because it was extremely hard to remove as the plates would break up easily. After a while I was able to have a clear cavity in the battery. As shown in the next photo;

With a sharp wood chisel, I was able to remove the two side dividers, exposing the next set of plates. Now I have more room I can remove the plates one by one till I have that section is cleared. All I had to do is disconnect the plate from the terminal at the top, so it would come out in one section, working forward until there are no more sections left, as shown in the next photo

I then manufactured a base to slip inside the old battery. It was made from 1.2mm stainless steel with 12mm sides all the way around on it, so it looked like a tray. I then drilled fixing screws through the side of the case and into the base, as shown in the next photo;