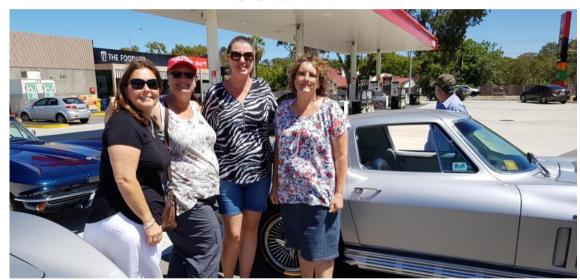

As there was so many of us, we had to have two tables

Mortens Mum and Dad from Norway came along for the ride.

Joe and Ron share a joke and Old Gary has a beer and a sleep after organising everything. What about a new hat for Gary, Murray?