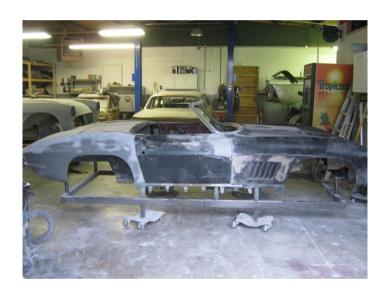

The car itself had languished in a Tennessee junk yard for many years and, in fact, I had helped a friend in Tennessee locate the car and purchase it for a reasonable price. It turned out that rust had severely damaged the Birdcage(Metal structure) under the fiberglass and the only way to repair this car was to completely dismantle the car to its last piece. The cage was restructured, and the fiberglass was repaired and re-bonded to the cage. At that point the new owner had a bit of a disagreement with the shop that was completing the work and the car was taken home and allowed to sit for seven years. Deciding not to complete the restoration, the owner reached out to me and asked if I could help him sell the car. I bought it and quickly realized that the work had only just begun.

While the previous owner had purchased many parts, the car still had no chassis, no drive train, no interior, and no bright work. It was, however, a sound body and foundation for a complete car. After building/restoring cars for 20 years since I retired from the Army, I had accumulated

# TOTAL LAND CONTROLL OF THE PARTY OF THE PART

#### NCRS AUSTRALIA INC CHAPTER NEWSLETTER

many of the parts needed to complete this job. But, after inventory of my parts, I was still missing a chassis, engine and transmission.

Looking to make this car modern in handling and performance, we chose to fit it with a brand new connect and cruise crate motor from GM and selected the LS3 with 430 horsepower connected to a 4L65E electronic overdrive transmission. I wanted this car to be a comfortable touring car, so I located a new old stock(NOS) 1976 chassis from a friend and it came with the remnants of a 1967 chassis that allowed me to combine the two and essentially create a new 1967 chassis.