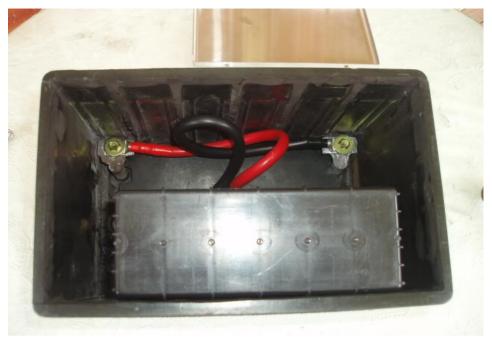

The decision was made to remove the complete inside out of the battery and install another battery inside, because the case was in good condition.

I headed to the local battery supplier. After inspecting what was available, the decision was made to purchase an ODYSSEY battery model G12-V16AHEP 680 cold cranking over 5 seconds This battery is used in up market jump start units

The dimensions of this battery are 184 mm Long 79mm Wide & 169 mm Long. This will fit into the old carcass OK.

Back home and start the operation to remove the internals of the old battery, the first thing I did was to test if there was any charge left in the battery. After finding out there was no charge left I then tipped the battery upside down and drained out the battery acid into a container and held on to it for proper disposal. I then decided to turn the battery upside down again and with a drill I drilled two sets of holes in opposite corners,

I then manufactured a base to slip inside the old battery. It was made from 1.2mm stainless steel with 12mm sides all the way around on it, so it looked like a tray. I then drilled fixing screws through the side of the case and into the base, as shown in the next photo;

The next thing to do is install the base into the old unit covering up the new battery inside. Turn the battery over and install the newly painted caps with AC DELCO in yellow paint I used foam to space the new battery away from the edge of the old case, restricting its movements.

As shown in the next photo, we now have a old look-a-like battery on the outside, but very new on the inside.

I hope you find this project interesting to read and it may give you an idea to do the same with that old battery lying around on the garage floor.