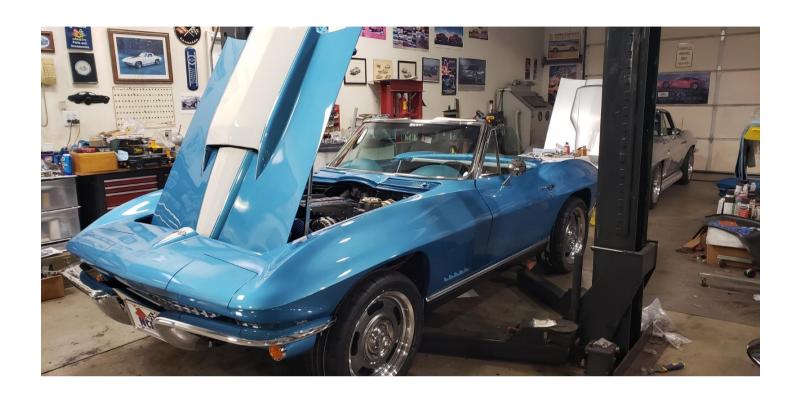

#### NCRS AUSTRALIA INC CHAPTER NEWSLETTER

many of the parts needed to complete this job. But, after inventory of my parts, I was still missing a chassis, engine and transmission.

Looking to make this car modern in handling and performance, we chose to fit it with a brand new connect and cruise crate motor from GM and selected the LS3 with 430 horsepower connected to a 4L65E electronic overdrive transmission. I wanted this car to be a comfortable touring car, so I located a new old stock(NOS) 1976 chassis from a friend and it came with the remnants of a 1967 chassis that allowed me to combine the two and essentially create a new 1967 chassis.

Steering would not come from the antiquated OEM steering box but from a modern steering rack produced by Steeroids which is a completely bolt on system that requires no chassis modifications. The chassis was completed with all new ball joints, springs, and other chassis components in my shop and that included a 1982 rear fiberglass Corvette spring that provides a very nice ride quality over the aftermarket springs available.

The differential is a 3:07 ratio unit that has been completely rebuilt with new clutch pack and bearings, and the braking system is pretty much stock but new and is activated by a dual diaphragm booster.

The cooling system is provided by DeWhit Radiator and is their direct fit for a 427 cubic engine and it has dual cooling fans that operate off the LS3's computer as would in a modern Corvette. The fuel system is provided by "Tanks" Inc. and it is an 18-gallon unit with integrated electric fuel pump also operated by the engine computer. Air conditioning is from Vintage Air and the interior of the car has the appearance of an original Air-Conditioned car with the top centre mount dash air vent.