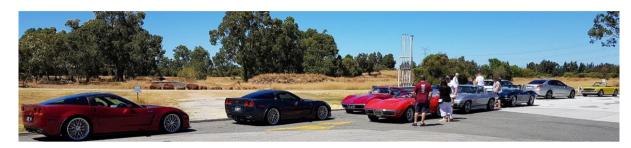

# NCRS WA Roadtour February 2, 2020

The annual NCRS WA Road Tour set of from the Caltex Garage in Toodyay Road at the bottom of the Darling Range with 9 members Corvettes and friends in a variety of vehicles including a Triumph TR6.

At the start of the run the non-chrome bumper Corvettes didn't know which way to go! Perhaps their GPS was not on.

The girls had a meeting prior to the run starting

Off we go.....

The route was a 60km cruise up the escarpment through Brigadoon, past Bells Rapids, Avon Valley lookout, up and down the dips on Lancewood Road known among car clubs as "The Rollercoaster" and stopping at Brocks Memorial.