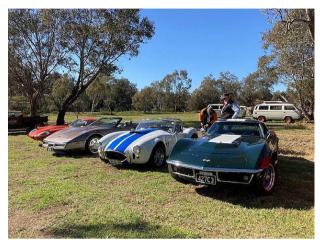

# NCRS WA Roadtour February 2, 2020

The annual NCRS WA Road Tour set of from the Caltex Garage in Toodyay Road at the bottom of the Darling Range with 9 members Corvettes and friends in a variety of vehicles including a Triumph TR6.

At the start of the run the non-chrome bumper Corvettes didn't know which way to go! Perhaps their GPS was not on.

The girls had a meeting prior to the run starting

Off we go.....

The route was a 60km cruise up the escarpment through Brigadoon, past Bells Rapids, Avon Valley lookout, up and down the dips on Lancewood Road known among car clubs as "The Rollercoaster" and stopping at Brocks Memorial.

Antonella & Terry Martin (2009 ZR1), Ron Flood (1969 Coupe), Morton Benjaminsen and Danielle Atkinson (70 Convertible), Sharon & Andrew Ridge (64 Convertible), Pat Hehir (2014 Coupe), Ian Gibbings 66 Coupe), Wendy & Neil Bishop (73 Coupe), Natalie & Steve Tchorzewski (78 Coupe) and Gary Cowans (65 Coupe).