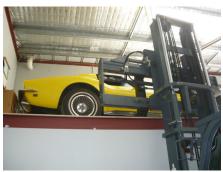

## **Terry's New Shed of Corvette Excellence**

Terry has moved to new location in Wangara, not quite as big as the previous location but big enough.

He wanted to store his sisters 68 Vette in a good location, as she will not be using it for a while.

So to save space, this is what he did. He built a new office with the roof capable of supporting three ton. Then he found a large forklift.

Then simply lifted the 68 onto the roof of the office!