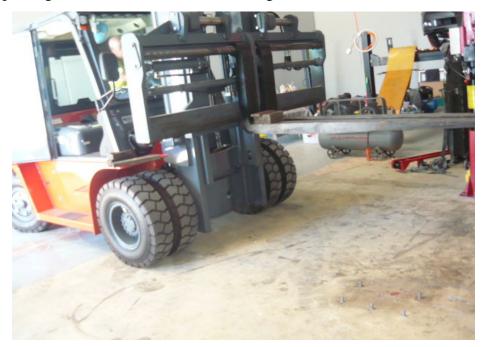

## **Terry's New Shed of Corvette Excellence**

Terry has moved to new location in Wangara, not quite as big as the previous location but big enough.

He wanted to store his sisters 68 Vette in a good location, as she will not be using it for a while.

So to save space, this is what he did. He built a new office with the roof capable of supporting three ton. Then he found a large forklift.

Then simply lifted the 68 onto the roof of the office!