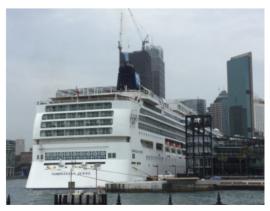

Joan Burnett, her sister Linda and husband Steve arriving in Sydney Harbour after a cruise from Sydney to New Zealand then back to Sydney.

Murray & Wendy waiting for Joan and her party to disembark from the Ship The Norwegian Jewel