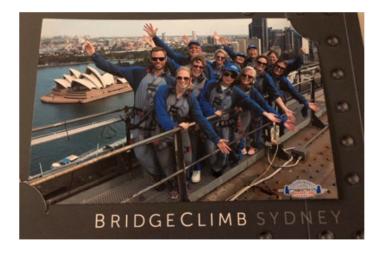

Unfortunately, all good things come to an end, so it was decided that they catch River Cat from Parramatta into Sydney, taking them past the Olympic Centre and ending up in Circular Quay Sydney. They then spent four days sightseeing in Sydney including the Bridge Walk, Bondi Beach, Manly, Captain Cook top deck lunch cruise, finishing up at The Rocks & Chinese Gardens. Joan, we hope you all enjoyed your Australian experiences.