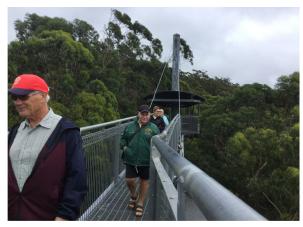

The following day, we drove south to The Illawarra Fly which is located at Knights Hill on the Southern Highlands. Take a walk through the treetops on our Treetop Walk. This is 1.5klm through beautiful temperate rainforests with 500m of steel walkways rested in the treetop canopies some 30m above the ground. The walkway culminates in the Knights Tower, a spiral tower that rises to the breathtaking 45m above the forest floor as shown in our photos.