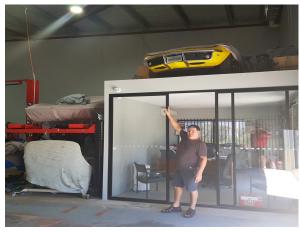

## **Terry's New Shed of Corvette Excellence**

Terry has moved to new location in Wangara, not quite as big as the previous location but big enough.

He wanted to store his sisters 68 Vette in a good location, as she will not be using it for a while.

So to save space, this is what he did. He built a new office with the roof capable of supporting three ton. Then he found a large forklift.

Then simply lifted the 68 onto the roof of the office!