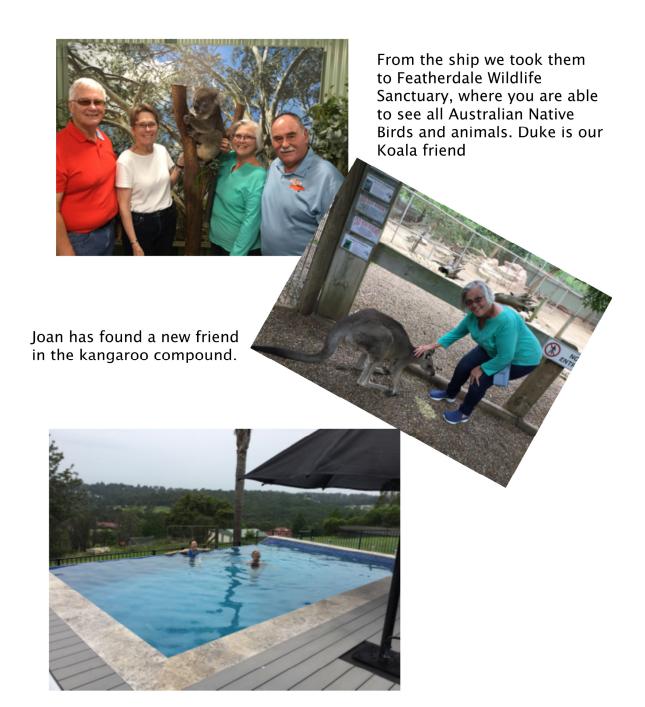

#### Joan Burnett's Australian visit

To all the Australian members, I would like to introduce Joan Burnett to you. Joan is the National NCRS Foundation Chair on the Board of Directors. She decided to spend some time "Down Under".

Joan Burnett, her sister Linda and husband Steve arriving in Sydney Harbour after a cruise from Sydney to New Zealand then back to Sydney.

Murray & Wendy waiting for Joan and her party to disembark from the Ship The Norwegian Jewel

Looking across Sydney Harbour to The Opera House in all its glory

After a hard morning discovering all our native animals, arriving home at Murray & Wendy's place, the girls decided to cool off considering the temperatute was 40C, while back in USA it was -10F. I think you agree they are much happier here.