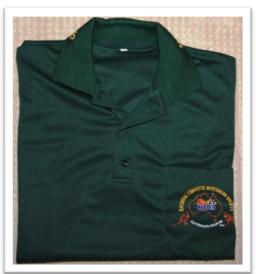

## **NCRS** Apparel

**BLUE DENIM \$35.00** 

**GREEN POLO \$ 40.00** 

LADIES SHIRTS \$ 35.00

**LEATHER JACKET \$300.00** 

WINDCHEATER JACKET \$45.00

CAP \$ 15.00