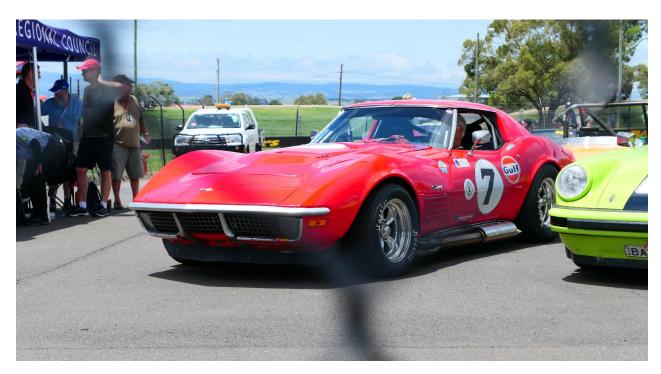

#### **Bathurst 12 Hour Race**

Friday practice for Liqui Moly Bathurst 12 hour race just keeps getting more exciting.

The Vodafone 888 AMG Car of Lowndes, Van Gisbergen and Whincup; and the 777 AMG Mercedes of Reynolds have the absolute best exhaust note ever!

While Group S Racing proved to be very competitive, the field was outclassed by Paul Blackie in his C3 Big Block Monster.