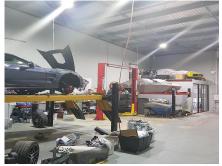

## **Terry's New Shed of Corvette Excellence**

Terry has moved to new location in Wangara, not quite as big as the previous location but big enough.

He wanted to store his sisters 68 Vette in a good location, as she will not be using it for a while.

So to save space, this is what he did. He built a new office with the roof capable of supporting three ton. Then he found a large forklift.

Then simply lifted the 68 onto the roof of the office!