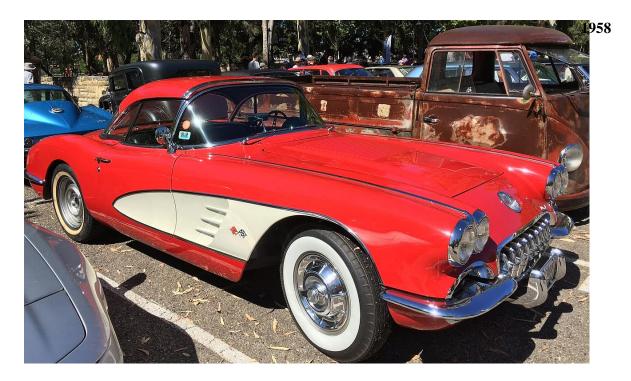

## Classic Cars & Coffee, Sunday 30th December 2018

Sunday between Christmas and New Year is a bit boring for those not away on holidays so **NCRS WA** arranged to attend **Classic Cars & Coffee** in the morning at the University of WA followed by lunch at Elmar's in the Swan Valley.

The show

Classics and Coffee was very well attended this year.

**NCRS** Corvettes on display

1954 Corvette

Corvette

At Elmar's in the Swan Valley

NCRS Members attending were Sharon & Andrew Ridge, Terry & Antonella Martin, Natalie & Steve Tchorzewski, Ian Gibbings, Gary Cowans & Pat Hehir