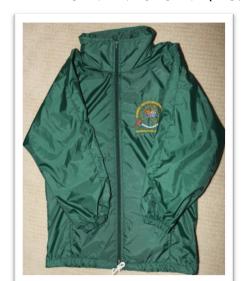

## **NCRS** Apparel

**BLUE DENIM \$35.00** 

**GREEN POLO \$ 40.00** 

LADIES SHIRTS \$ 35.00

**LEATHER JACKET \$300.00** 

WINDCHEATER JACKET \$45.00

CAP \$ 15.00