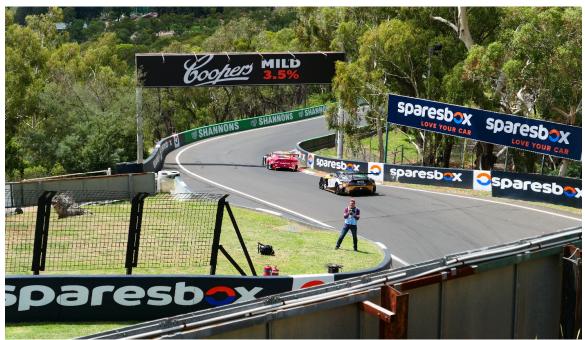

#### **Bathurst 12 Hour Race**

Friday practice for Liqui Moly Bathurst 12 hour race just keeps getting more exciting.

The Vodafone 888 AMG Car of Lowndes, Van Gisbergen and Whincup; and the 777 AMG Mercedes of Reynolds have the absolute best exhaust note ever!

While Group S Racing proved to be very competitive, the field was outclassed by Paul Blackie in his C3 Big Block Monster.