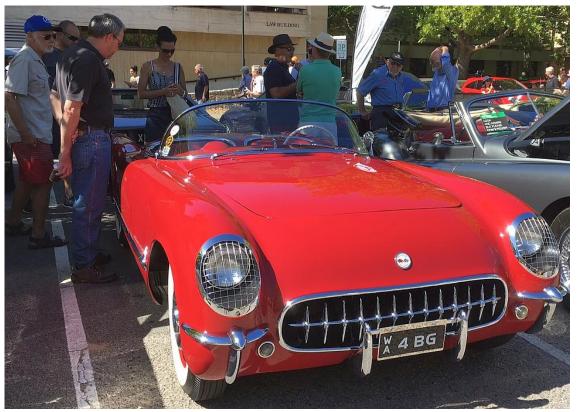

## Classic Cars & Coffee, Sunday 30th December 2018

Sunday between Christmas and New Year is a bit boring for those not away on holidays so **NCRS WA** arranged to attend **Classic Cars & Coffee** in the morning at the University of WA followed by lunch at Elmar's in the Swan Valley.

The show

Classics and Coffee was very well attended this year.

**NCRS** Corvettes on display

1954 Corvette

Corvette

At Elmar's in the Swan Valley

NCRS Members attending were Sharon & Andrew Ridge, Terry & Antonella Martin, Natalie & Steve Tchorzewski, Ian Gibbings, Gary Cowans & Pat Hehir