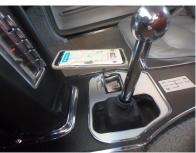

#### **C2** Mobile Phone Holder Stand Mount

I was searching for a mobile phone holder for my 65 Vette and could not find a suitable commercial model available. The one that stuck to the windshield did not appeal and I didn't want to damage mu dash to mount one.

The magnetic vent holder idea is a cheap and easy phone mounting option but unfortunately the C2 does not have any vents to mount it on.

I had an old C2 ashtray so I experimented with a bracket to mount on the console and not damage the car. By bolting a bracket to the ash snub inside the ashtray and bending to suit, mounting magnets on the top and employing the same metal disc on the phone case it worked a treat. The bracket is off centre to move it away from the gear shifter.

Now, with the various Aps available, I have Satellite Navigation, Speed Camera warning and also know exactly how fast I am going in KMH. Unfortunately its no good as a hands free phone as I cannot hear it over the side pipes!