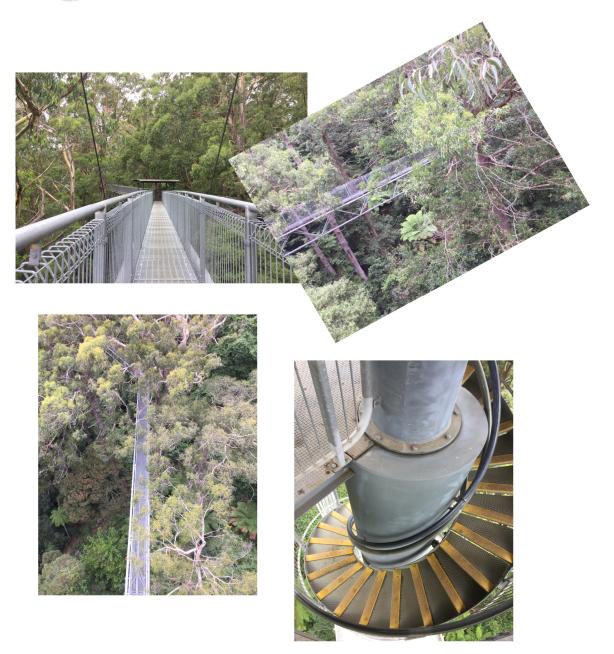

The following day, we drove south to The Illawarra Fly which is located at Knights Hill on the Southern Highlands. Take a walk through the treetops on our Treetop Walk. This is 1.5klm through beautiful temperate rainforests with 500m of steel walkways rested in the treetop canopies some 30m above the ground. The walkway culminates in the Knights Tower, a spiral tower that rises to the breathtaking 45m above the forest floor as shown in our photos.

Then there is the thrills and challenges of two confronting swaying springboard canterlevers, suspended 25m above the forest floor that can support 800 wombats (not sure where they would all fit but its true.