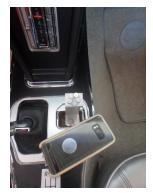

#### **C2** Mobile Phone Holder Stand Mount

I was searching for a mobile phone holder for my 65 Vette and could not find a suitable commercial model available. The one that stuck to the windshield did not appeal and I didn't want to damage mu dash to mount one.

The magnetic vent holder idea is a cheap and easy phone mounting option but unfortunately the C2 does not have any vents to mount it on.

I had an old C2 ashtray so I experimented with a bracket to mount on the console and not damage the car. By bolting a bracket to the ash snub inside the ashtray and bending to suit, mounting magnets on the top and employing the same metal disc on the phone case it worked a treat. The bracket is off centre to move it away from the gear shifter.

Now, with the various Aps available, I have Satellite Navigation, Speed Camera warning and also know exactly how fast I am going in KMH. Unfortunately its no good as a hands free phone as I cannot hear it over the side pipes!