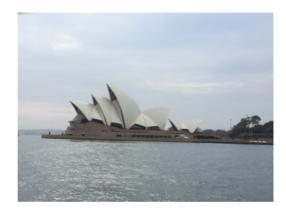

Looking across Sydney Harbour to The Opera House in all its glory

After a hard morning discovering all our native animals, arriving home at Murray & Wendy's place, the girls decided to cool off considering the temperatute was 40C, while back in USA it was -10F. I think you agree they are much happier here.