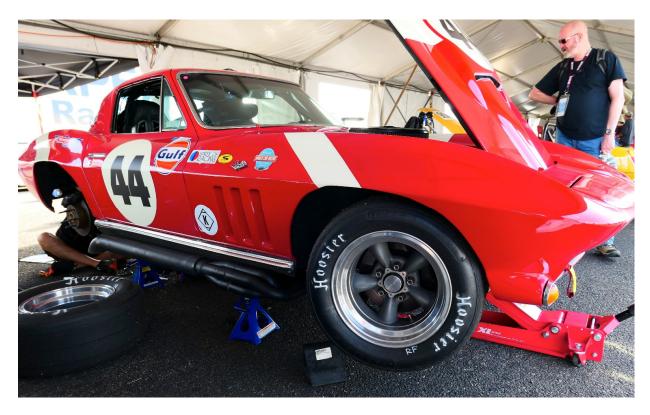

#### **Bathurst 12 Hour Race**

Friday practice for Liqui Moly Bathurst 12 hour race just keeps getting more exciting.

The Vodafone 888 AMG Car of Lowndes, Van Gisbergen and Whincup; and the 777 AMG Mercedes of Reynolds have the absolute best exhaust note ever!

While Group S Racing proved to be very competitive, the field was outclassed by Paul Blackie in his C3 Big Block Monster.