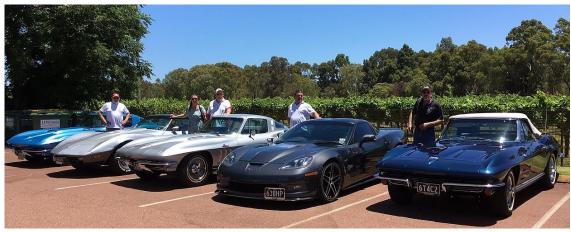

#### **Perth Poker Run**

A small group of enthusiastic NCRS members attended the second Perth Poker Run in aid of WA's oldest charity – Uni Camp for Kids on Sunday 10th February 2019. Sadly numbers of NCRS attendees was down this year with only five attending.

Perth Poker Run is a fun charity event open to families with pre-1978 cars, utes, trucks and vans including late model US imports.

It is an old style car rally based on the late AL Erdman's Big Al's Poker Runs from the past with families following route instructions and trying to find five manned checkpoints.

At each checkpoint, a random playing card will be shown to each 'Poker Runner' and the 3 CARS with the best 5 card poker hands will each receive a prize at the finish point

Members of Corvettes of WA also attended the event

Gary in his 65 Coupe and Andrew in his 64 Convertible.

Terry, Keith & Lesley Shugar's 66 Coupe.

The run cruised through out the Perth suburbs with the different routes crossing and running in parallel in some locations. The run ended at OakOver Winery in the Swan Valley. NCRS Members attending were , Lesley & Keith Shugar, Terry Martin, Andrew Ridge and Gary Cowans.