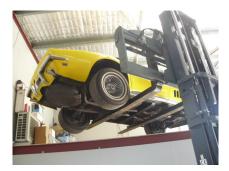

## **Terry's New Shed of Corvette Excellence**

Terry has moved to new location in Wangara, not quite as big as the previous location but big enough.

He wanted to store his sisters 68 Vette in a good location, as she will not be using it for a while.

So to save space, this is what he did. He built a new office with the roof capable of supporting three ton. Then he found a large forklift.

Then simply lifted the 68 onto the roof of the office!