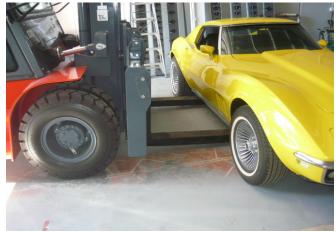

## **Terry's New Shed of Corvette Excellence**

Terry has moved to new location in Wangara, not quite as big as the previous location but big enough.

He wanted to store his sisters 68 Vette in a good location, as she will not be using it for a while.

So to save space, this is what he did. He built a new office with the roof capable of supporting three ton. Then he found a large forklift.

Then simply lifted the 68 onto the roof of the office!