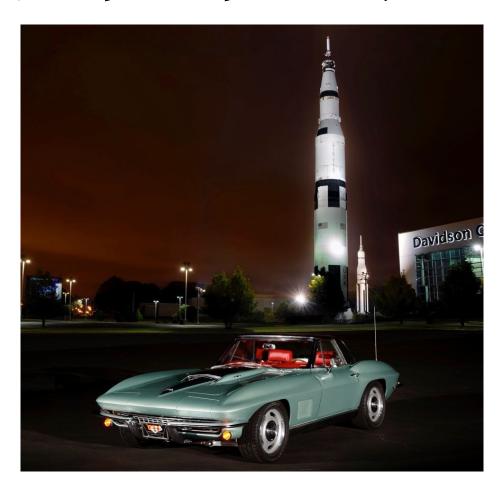

## January February Edition 2019

Jim Hornaday's '67 corvette at Davidson Museum