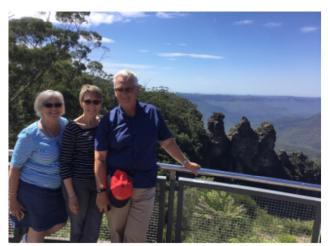

View of the Three Sisters at the Katoomba Lookout, we were very lucky it was a magnificent clear day.

From the Three Sisters, we travelled to the other side of the gorge to The Scienic Railway. This is the steepest passenger railway in the world being 52 degrees incline, stopping at the bottom being 310 metres