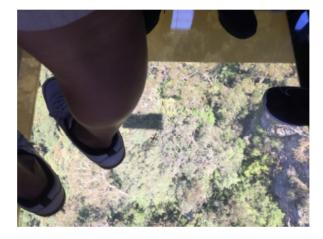

carrying 84 passengers.

Once we reached the bottom, we walked 2klm of jurassic rain forest the caught the Cable Car back to the top. From there we then hopped on the Scienic Skyway where they have a glass floor that you can look down 270mtrs to the bottom.