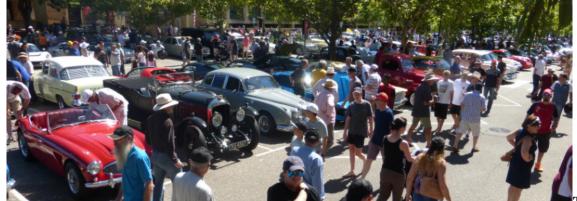

#### **All American Day**

New venue at Macarthur Square Campbelltown proved a big hit, especially with an undercover display area. There was a great turnout of quality cars, especially for the inaugural event in a new venue.

This was yet another well organized event by the Mustang Owner's Club of Australia and again raising \$10 000 for the Westmead Children's Hospital.

Congratulations to Harry for yet another trophy, Third Place Vette for the day.