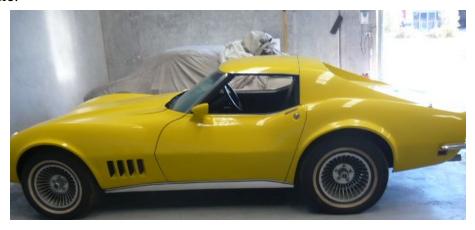

## **Terry's New Shed of Corvette Excellence**

Terry has moved to new location in Wangara, not quite as big as the previous location but big enough.

He wanted to store his sisters 68 Vette in a good location, as she will not be using it for a while.

So to save space, this is what he did. He built a new office with the roof capable of supporting three ton. Then he found a large forklift.

Then simply lifted the 68 onto the roof of the office!