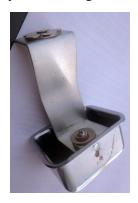

#### **C2** Mobile Phone Holder Stand Mount

I was searching for a mobile phone holder for my 65 Vette and could not find a suitable commercial model available. The one that stuck to the windshield did not appeal and I didn't want to damage mu dash to mount one.

The magnetic vent holder idea is a cheap and easy phone mounting option but unfortunately the C2 does not have any vents to mount it on.

I had an old C2 ashtray so I experimented with a bracket to mount on the console and not damage the car. By bolting a bracket to the ash snub inside the ashtray and bending to suit, mounting magnets on the top and employing the same metal disc on the phone case it worked a treat. The bracket is off centre to move it away from the gear shifter.