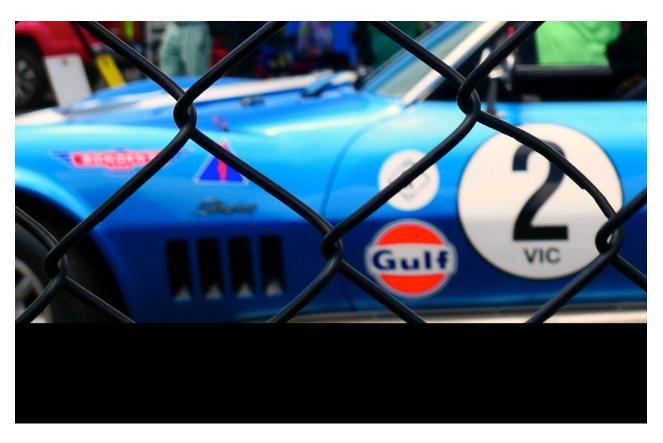

#### **Bathurst 12 Hour Race**

Friday practice for Liqui Moly Bathurst 12 hour race just keeps getting more exciting.

The Vodafone 888 AMG Car of Lowndes, Van Gisbergen and Whincup; and the 777 AMG Mercedes of Reynolds have the absolute best exhaust note ever!

While Group S Racing proved to be very competitive, the field was outclassed by Paul Blackie in his C3 Big Block Monster.