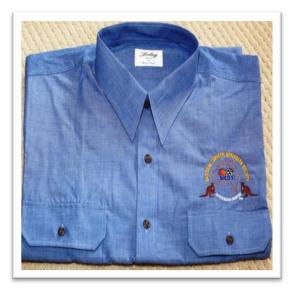

## **NCRS** Apparel

**BLUE DENIM \$35.00** 

**GREEN POLO \$ 40.00** 

LADIES SHIRTS \$ 35.00

**LEATHER JACKET \$300.00** 

WINDCHEATER JACKET \$45.00

CAP \$ 15.00