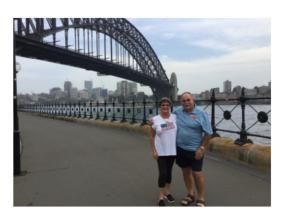

Joan Burnett, her sister Linda and husband Steve arriving in Sydney Harbour after a cruise from Sydney to New Zealand then back to Sydney.

Murray & Wendy waiting for Joan and her party to disembark from the Ship The Norwegian Jewel