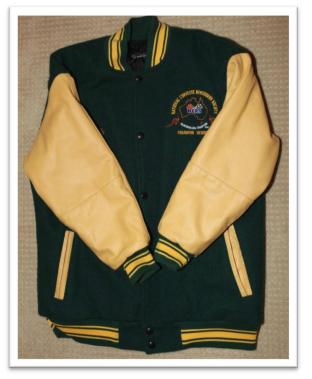

## **NCRS** Apparel

**BLUE DENIM \$35.00** 

**GREEN POLO \$ 40.00** 

LADIES SHIRTS \$ 35.00

**LEATHER JACKET \$300.00** 

WINDCHEATER JACKET \$45.00

CAP \$ 15.00