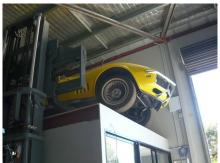

## **Terry's New Shed of Corvette Excellence**

Terry has moved to new location in Wangara, not quite as big as the previous location but big enough.

He wanted to store his sisters 68 Vette in a good location, as she will not be using it for a while.

So to save space, this is what he did. He built a new office with the roof capable of supporting three ton. Then he found a large forklift.

Then simply lifted the 68 onto the roof of the office!