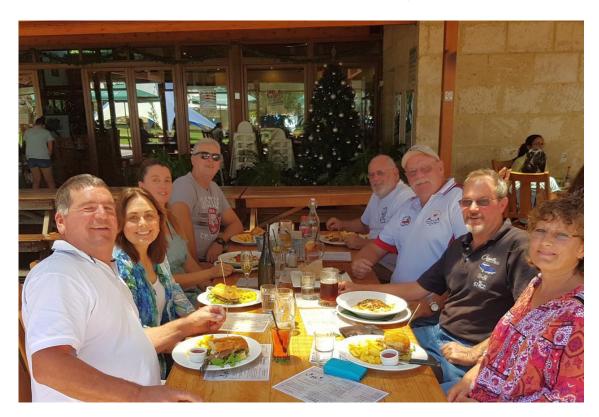

## Classic Cars & Coffee, Sunday 30th December 2018

Sunday between Christmas and New Year is a bit boring for those not away on holidays so **NCRS WA** arranged to attend **Classic Cars & Coffee** in the morning at the University of WA followed by lunch at Elmar's in the Swan Valley.

The show

Classics and Coffee was very well attended this year.

**NCRS** Corvettes on display

1954 Corvette

Corvette

At Elmar's in the Swan Valley

NCRS Members attending were Sharon & Andrew Ridge, Terry & Antonella Martin, Natalie & Steve Tchorzewski, Ian Gibbings, Gary Cowans & Pat Hehir