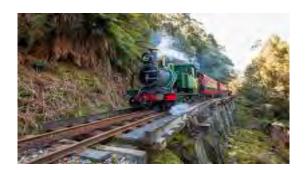

#### **DAY FOUR: Thursday March 31st.**

With the morning free, a chance to some local shopping or a walk on the foreshore.

Now for the "West Coast Wilderness Rail". In the afternoon we'll board the "River & Rainforest" train. Departing at 13.00hrs & returning at 17.00hrs

This is a relaxing steam train journey that departs from Strahan, taking in the magical harbour views as it follows the foreshores. The train enters a world of nature, but punctuated with feats of engineering.

#### Costs:

The Wilderness Carriage.

Balcony Carriage, a glass of sparkling wine or juice on arrival.

High Tea, Tea & Coffee. \$136.00 p/p

The Heritage Carriage. \$84.00 p/p

Staying at the Strahan Village.