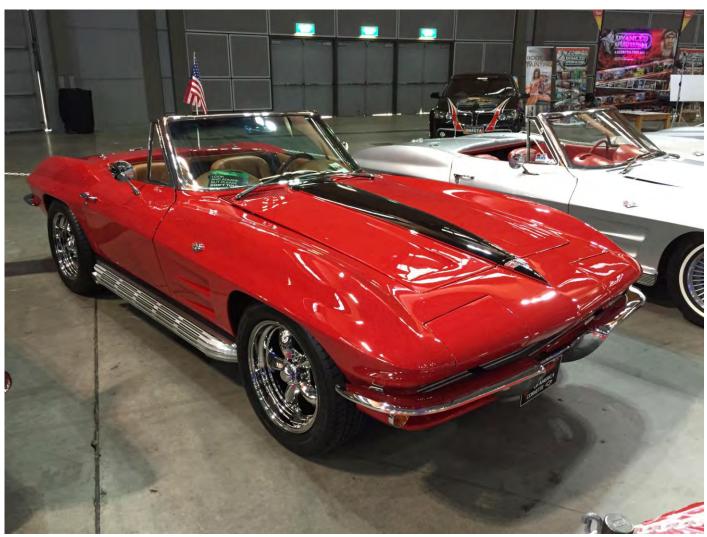

## V8 Super Cars Sydney 2015

Hi All,

At the final round of the V8 Supercars Championship, held at Olympic Park, Sydney, (4-5-6 of December) NCRS Australia, displayed 9 Corvettes at the 2015 "Sydney Auto Show".

The display consisted of a variety of generations.

Rod Grogan '63 Coupe

'63 Roadster

Bob Lynn. '64 Roadster

Scott Munter. '57 Roadster

Warryn Stenning. '68 Roadster

Geoff Cooper. '06 Coupe

Ross Reynolds. '93 Coupe

Brent Carr. '58 Roadster

Harry Turner. '63 GS Coupe

With tremendous exposure for our chapter, we where fortunate to have talks with previous Touring Car drivers, Russell Ingall, Glen Seaton & Norm Beechey.