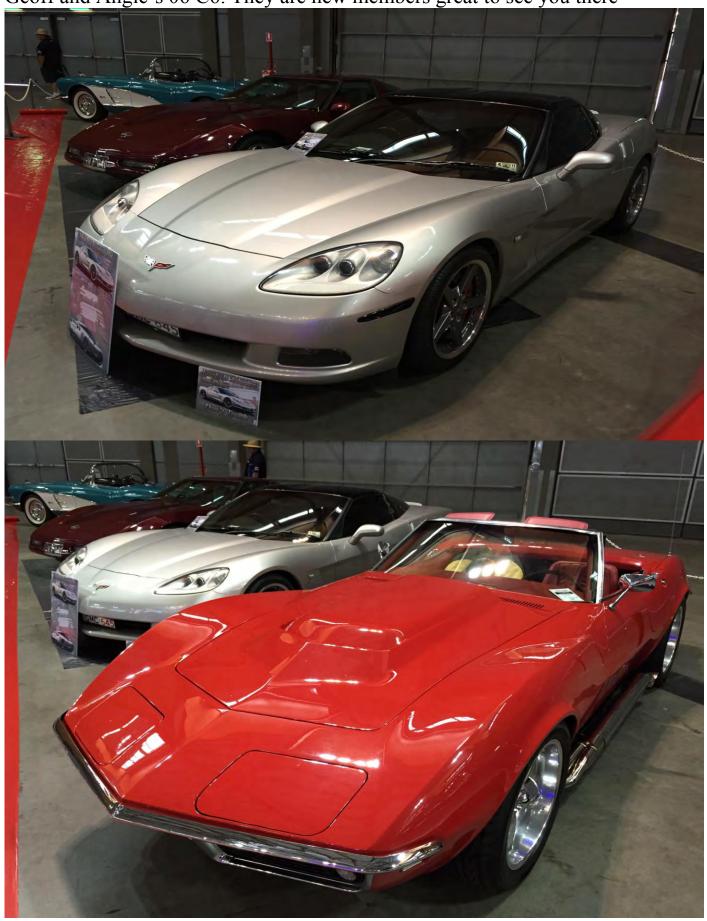

Bob's Great looking 64 Convertible

Warren's 68 C3 and Harry's Grand sports

Brent Car's 58 looking fantastic as all ways

Brent Car's 58 looking fantastic as all ways and Ross's immaculate 93 C4

Geoff and Angie's 06 C6. They are new members great to see you there