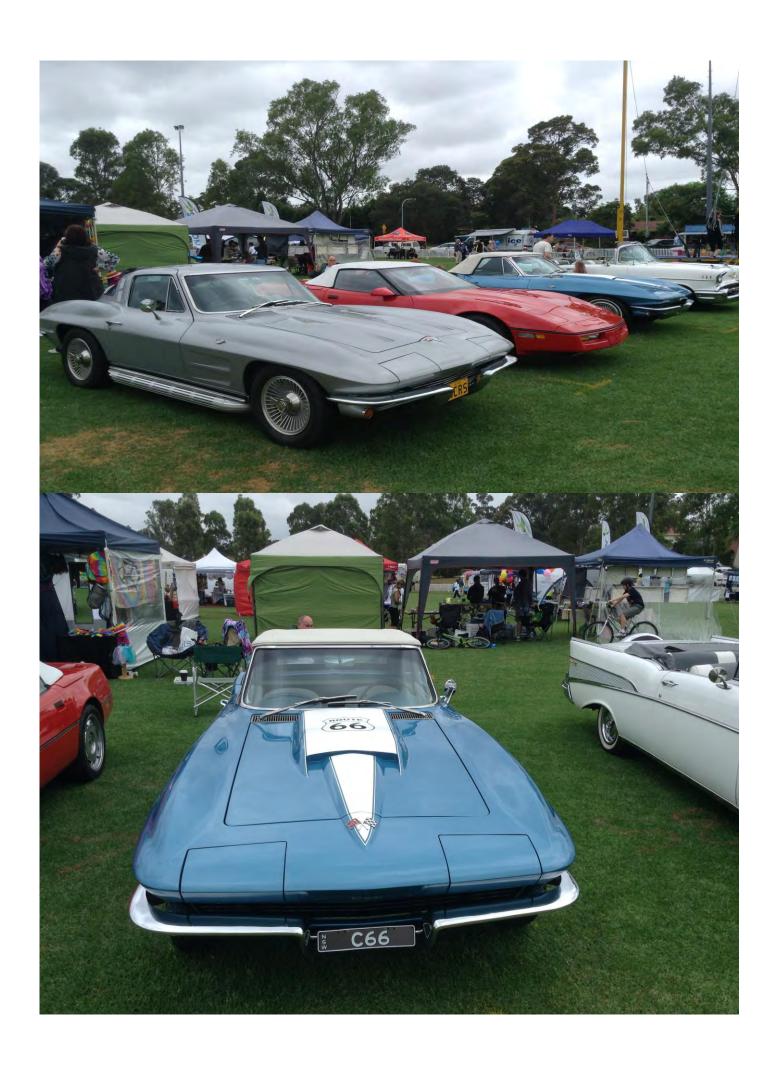

The display consisted of a variety of generations.

Rod Grogan '63 Coupe

'63 Roadster

Bob Lynn. '64 Roadster

Scott Munter. '57 Roadster

Warryn Stenning. '68 Roadster

Geoff Cooper. '06 Coupe

Ross Reynolds. '93 Coupe

Brent Carr. '58 Roadster

Harry Turner. '63 GS Coupe

With tremendous exposure for our chapter, we where fortunate to have talks with previous Touring Car drivers, Russell Ingall, Glen Seaton & Norm Beechey.