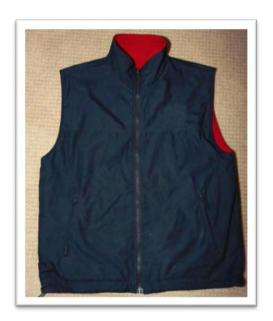

# **NCRS** Apparel

**BLUE DENIM \$35.00** 

**GREEN POLO \$ 40.00** 

LADIES SHIRTS \$ 35.00

LEATHER JACKET \$300.00

CAP \$ 15.00

DRINK HOLDERS \$10