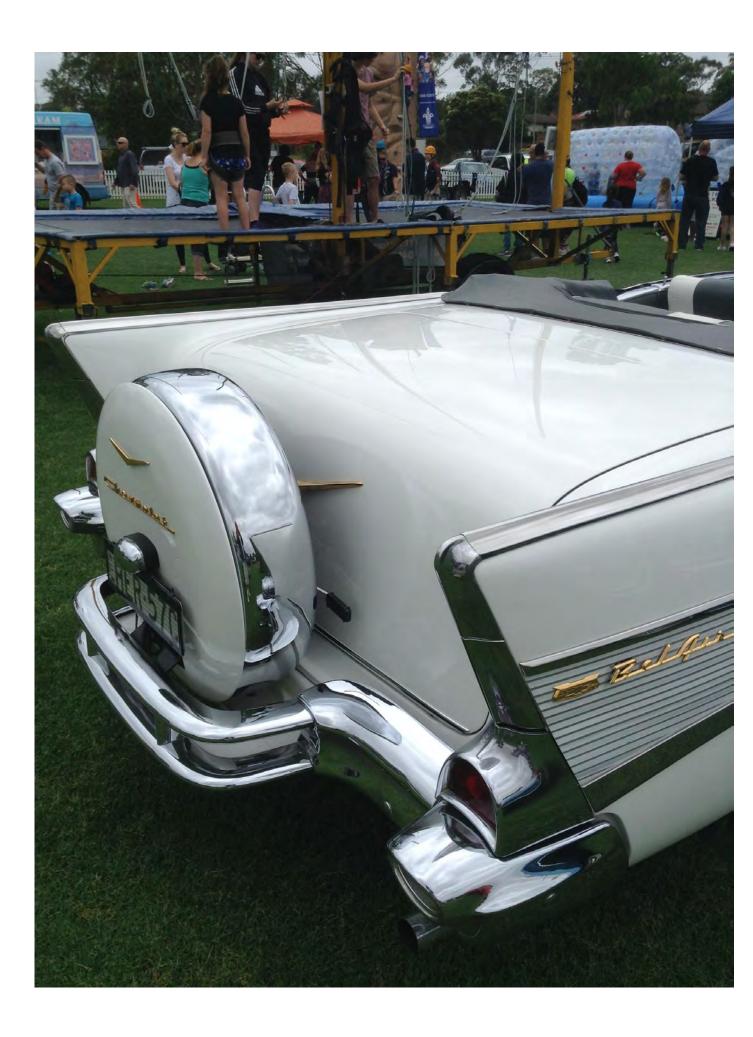

Rod's 1963 convertible

Bob's C6 Grand Sports

Clive's 1963 coupe

# **ROTARY DAY AT KINGS LANGLEY**

One of our Newest couples, Clive and Christine Owerko were approached to put on a small car show in Kings Langley for the Rotary in that area. Wendy and I decided to take two cars along to support them.

What a fantastic day. There were rides and air castles, segways and market stalls on the arena.

It was well attended even though it was quite chilly, thanks to the hot coffee we really enjoyed the day, thank you to Clive and Christine for arranging this event.