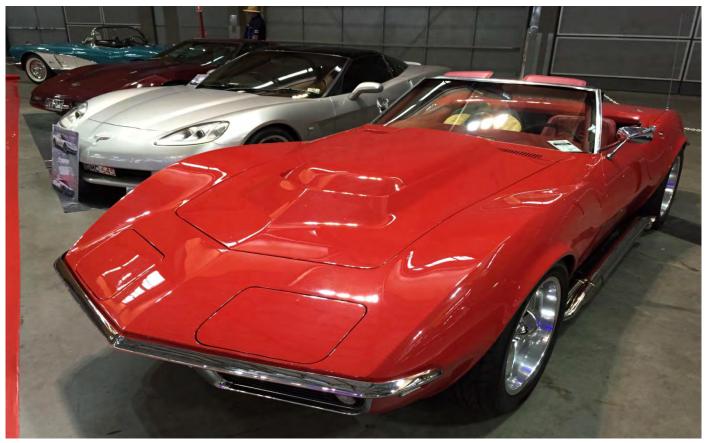

## V8 Super Cars Sydney 2015

Hi All,

At the final round of the V8 Supercars Championship, held at Olympic Park, Sydney, (4-5-6 of December) NCRS Australia, displayed 9 Corvettes at the 2015 "Sydney Auto Show".

The display consisted of a variety of generations.

Rod Grogan '63 Coupe

'63 Roadster

Bob Lynn. '64 Roadster

Scott Munter. '57 Roadster

Warryn Stenning. '68 Roadster

Geoff Cooper. '06 Coupe

Ross Reynolds. '93 Coupe

Brent Carr. '58 Roadster

Harry Turner. '63 GS Coupe

With tremendous exposure for our chapter, we where fortunate to have talks with previous Touring Car drivers, Russell Ingall, Glen Seaton & Norm Beechey.