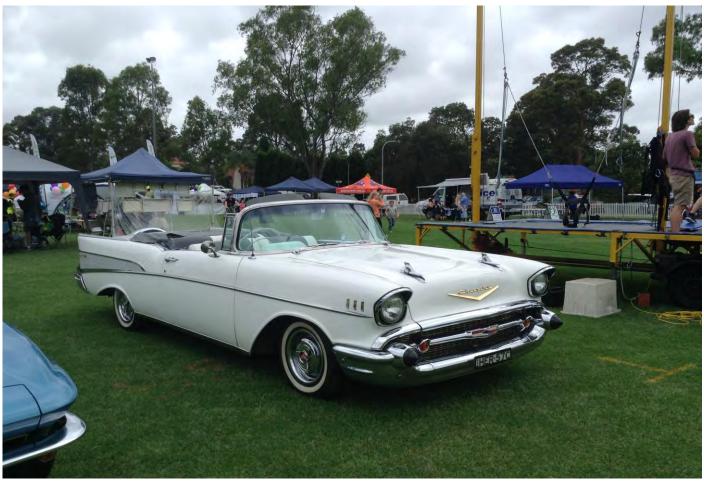

The display consisted of a variety of generations.

Rod Grogan '63 Coupe

'63 Roadster

Bob Lynn. '64 Roadster

Scott Munter. '57 Roadster

Warryn Stenning. '68 Roadster

Geoff Cooper. '06 Coupe

Ross Reynolds. '93 Coupe

Brent Carr. '58 Roadster

Harry Turner. '63 GS Coupe

With tremendous exposure for our chapter, we where fortunate to have talks with previous Touring Car drivers, Russell Ingall, Glen Seaton & Norm Beechey.