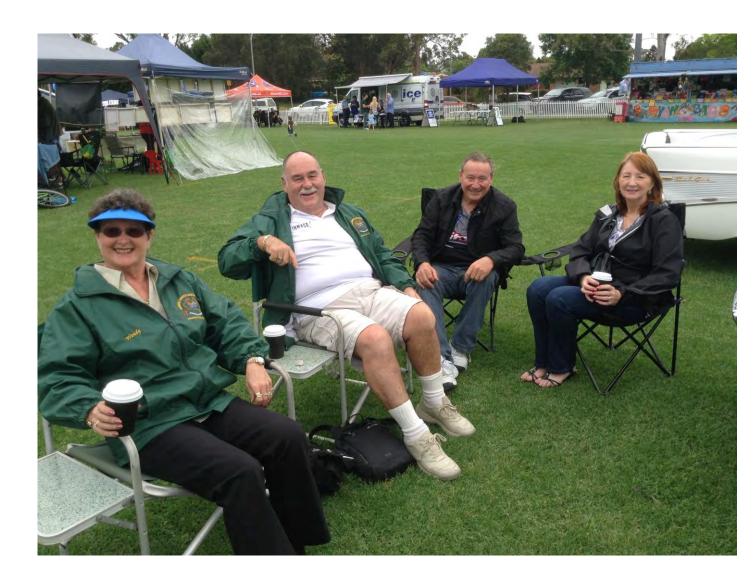

# **ROTARY DAY AT KINGS LANGLEY**

One of our Newest couples, Clive and Christine Owerko were approached to put on a small car show in Kings Langley for the Rotary in that area. Wendy and I decided to take two cars along to support them.

What a fantastic day. There were rides and air castles, segways and market stalls on the arena.

It was well attended even though it was quite chilly, thanks to the hot coffee we really enjoyed the day, thank you to Clive and Christine for arranging this event.