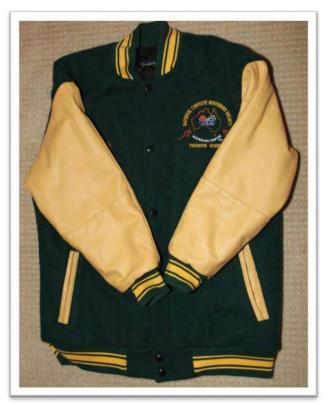

# **NCRS** Apparel

**BLUE DENIM \$35.00** 

**GREEN POLO \$ 40.00** 

LADIES SHIRTS \$ 35.00

LEATHER JACKET \$300.00

CAP \$ 15.00

DRINK HOLDERS \$10