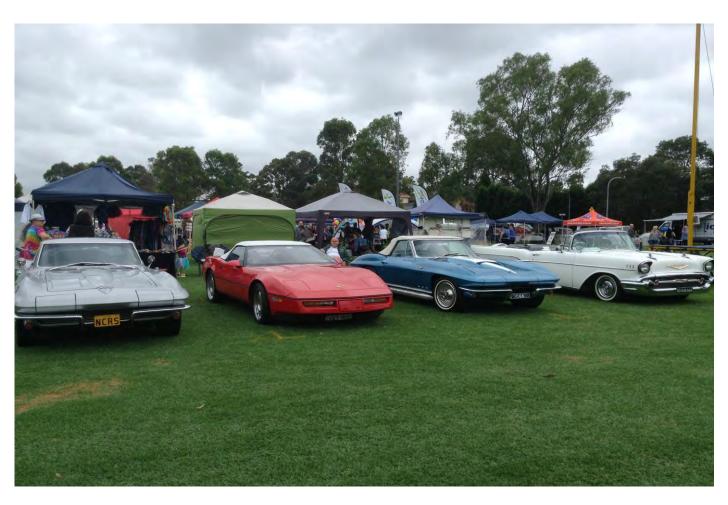

## V8 Super Cars Sydney 2015

Hi All,

At the final round of the V8 Supercars Championship, held at Olympic Park, Sydney, (4-5-6 of December) NCRS Australia, displayed 9 Corvettes at the 2015 "Sydney Auto Show".

The display consisted of a variety of generations.

Rod Grogan '63 Coupe

'63 Roadster

Bob Lynn. '64 Roadster

Scott Munter. '57 Roadster

Warryn Stenning. '68 Roadster

Geoff Cooper. '06 Coupe

Ross Reynolds. '93 Coupe

Brent Carr. '58 Roadster

Harry Turner. '63 GS Coupe

With tremendous exposure for our chapter, we where fortunate to have talks with previous Touring Car drivers, Russell Ingall, Glen Seaton & Norm Beechey.