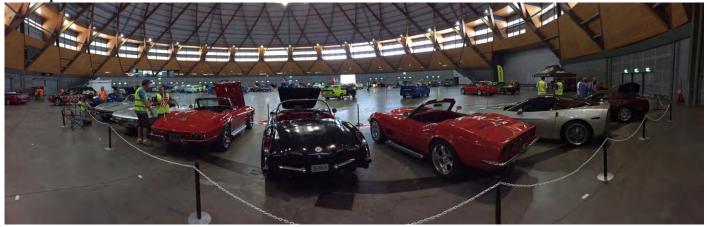

## V8 Super Cars Sydney 2015

Hi All,

At the final round of the V8 Supercars Championship, held at Olympic Park, Sydney, (4-5-6 of December) NCRS Australia, displayed 9 Corvettes at the 2015 "Sydney Auto Show".

The display consisted of a variety of generations.

Rod Grogan '63 Coupe

'63 Roadster

Bob Lynn. '64 Roadster

Scott Munter. '57 Roadster

Warryn Stenning. '68 Roadster

Geoff Cooper. '06 Coupe

Ross Reynolds. '93 Coupe

Warren's 68 looking great love the side pipes

Rod's fantastic matching pair 63 Split Coupe and convertible well done

Harry's Grand Sports

Scott's 58 looking awesome even without the girls

Two panoramic shot of the event