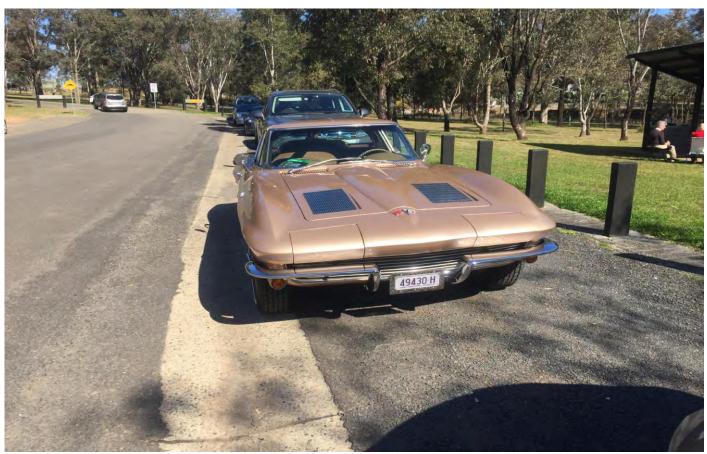

7 Tel (03) 9309-7652

<



# 2 x Michelin Pilot Sport tyres.

275/40 ZR 18 (40% worn) Suit C5 Corvette rear rims (18 x 9 1/2). \$200.00 OBO. Harry Turner 0409 409 59



# 4 x GM Chevrolet Corvette original 1998 C5 wheels.

Front (2 x 17x8 1/2)

Rear (2 x 18x9 1/2)

Made in the USA. (Later wheels were produced in Japan).

The wheels come with Michelin Pilot Sport Cup tyres. (50% worn but still legal) Fronts 255/40 ZR 17. Rears 285/30 ZR 18. \$800.00 the lot.

Harry Turner 0409 409 599

# MONTHLY ROUSE HILL BBQ



Keep an eye on the calendar for the upcoming BBQ in 2016, we all have a lot of fun and the food is great too.

There will be more information in upcoming Newsletters. So, please come along, support your Chapter and enjoy the day.



Rod's 1963 convertible



Bob's C6 Grand Sports



Clive's 1963 coupe



# **ROTARY DAY AT KINGS LANGLEY**



One of our Newest couples, Clive and Christine Owerko were approached to put on a small car show in Kings Langley for the Rotary in that area. Wendy and I decided to take two cars along to support them.

What a fantastic day. There were rides and air castles, segways and market stalls on the arena.

It was well attended even though it was quite chilly, thanks to the hot coffee we really enjoyed the day, thank you to Clive and Christine for arranging this event.

Murray and Wendy









## V8 Super Cars Sydney 2015

Hi All,

At the final round of the V8 Supercars Championship, held at Olympic Park, Sydney, (4-5-6 of December) NCRS Australia, displayed 9 Corvettes at the 2015 "Sydney Auto Show".

The display consisted of a variet