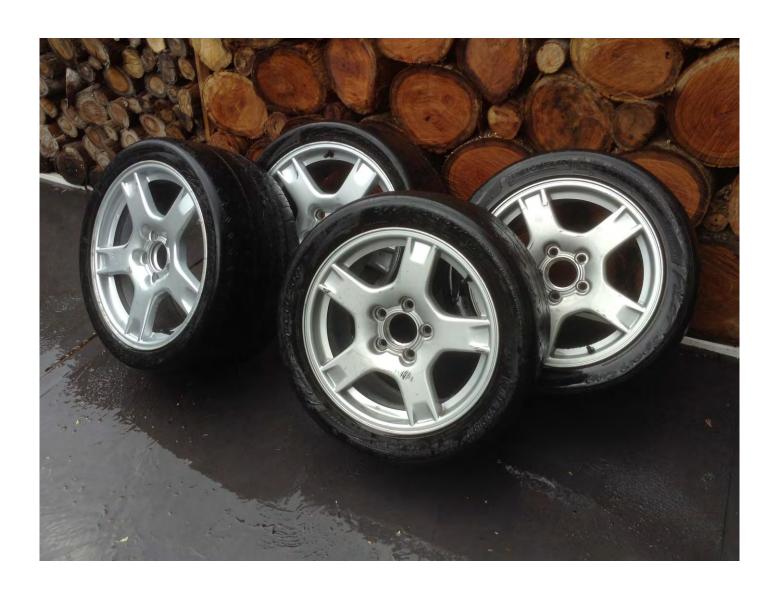

# 4 x GM Chevrolet Corvette original 1998 C5 wheels.

Front (2 x 17x8 1/2)

Rear (2 x 18x9 1/2)

Made in the USA. (Later wheels were produced in Japan).

The wheels come with Michelin Pilot Sport Cup tyres. (50% worn but still legal) Fronts 255/40 ZR 17. Rears 285/30 ZR 18. \$800.00 the lot.

Harry Turner 0409 409 599