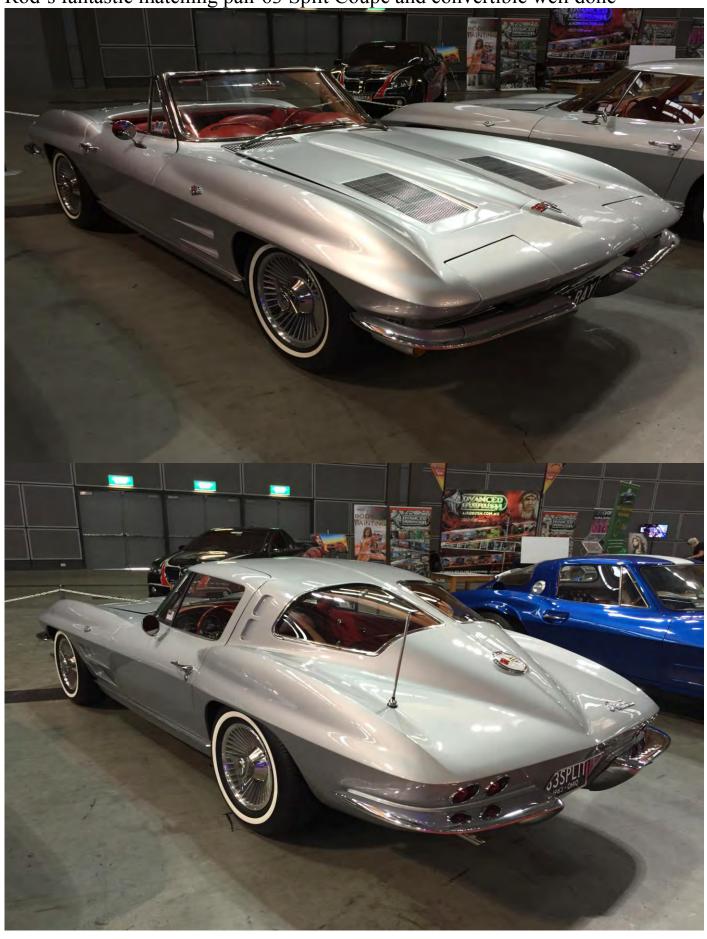

Rod's 1963 convertible

Bob's C6 Grand Sports

Clive's 1963 coupe

Warren's 68 looking great love the side pipes

Rod's fantastic matching pair 63 Split Coupe and convertible well done

Harry's Grand Sports

Scott's 58 looking awesome even without the girls

Two panoramic shot of the event