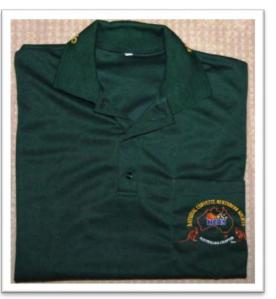

# **NCRS** Apparel

**BLUE DENIM \$35.00** 

**GREEN POLO \$ 40.00** 

LADIES SHIRTS \$ 35.00

LEATHER JACKET \$300.00

CAP \$ 15.00

DRINK HOLDERS \$10