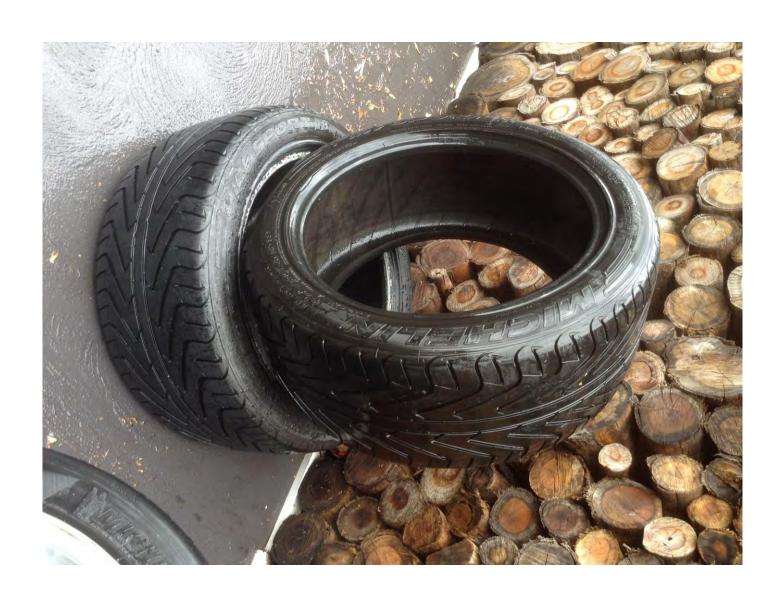

# 2 x Michelin Pilot Sport tyres.

275/40 ZR 18 (40% worn) Suit C5 Corvette rear rims (18 x 9 1/2). \$200.00 OBO. Harry Turner 0409 409 59