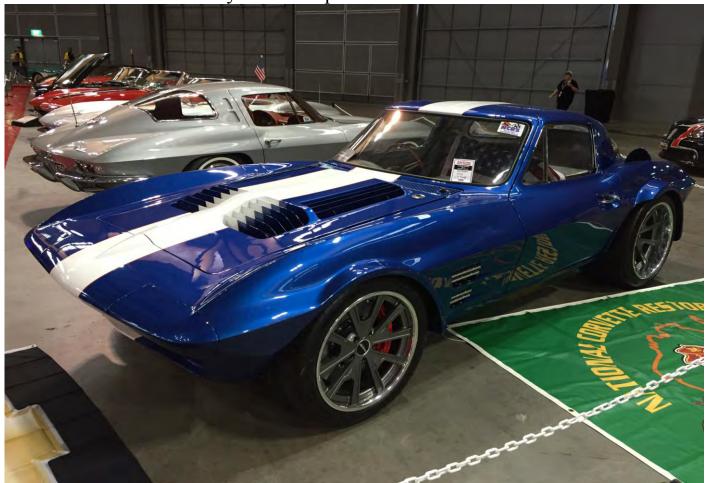

## V8 Super Cars Sydney 2015

Hi All,

At the final round of the V8 Supercars Championship, held at Olympic Park, Sydney, (4-5-6 of December) NCRS Australia, displayed 9 Corvettes at the 2015 "Sydney Auto Show".

The display consisted of a variety of generations.

Rod Grogan '63 Coupe

'63 Roadster

Bob Lynn. '64 Roadster

Scott Munter. '57 Roadster

Warryn Stenning. '68 Roadster

Geoff Cooper. '06 Coupe

Ross Reynolds. '93 Coupe

Brent Carr. '58 Roadster

Harry Turner. '63 GS Coupe

With tremendous exposure for our chapter, we where fortunate to have talks with previous Touring Car drivers, Russell Ingall, Glen Seaton & Norm Beechey.