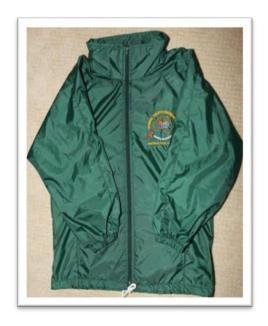

# **NCRS** Apparel

**BLUE DENIM \$35.00** 

**GREEN POLO \$ 40.00** 

LADIES SHIRTS \$ 35.00

LEATHER JACKET \$300.00

CAP \$ 15.00

DRINK HOLDERS \$10