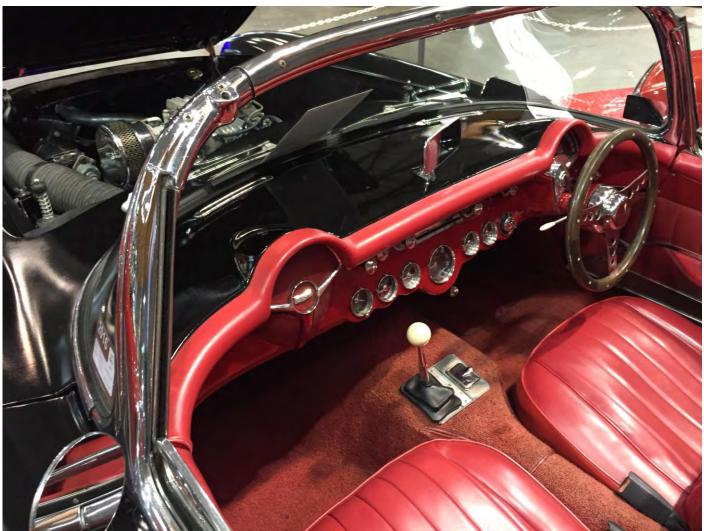

The display consisted of a variety of generations.

Rod Grogan '63 Coupe

'63 Roadster

Bob Lynn. '64 Roadster

Scott Munter. '57 Roadster

Warryn Stenning. '68 Roadster

Geoff Cooper. '06 Coupe

Ross Reynolds. '93 Coupe

Brent Carr. '58 Roadster

Harry Turner. '63 GS Coupe

With tremendous exposure for our chapter, we where fortunate to have talks with previous Touring Car drivers, Russell Ingall, Glen Seaton & Norm Beechey.