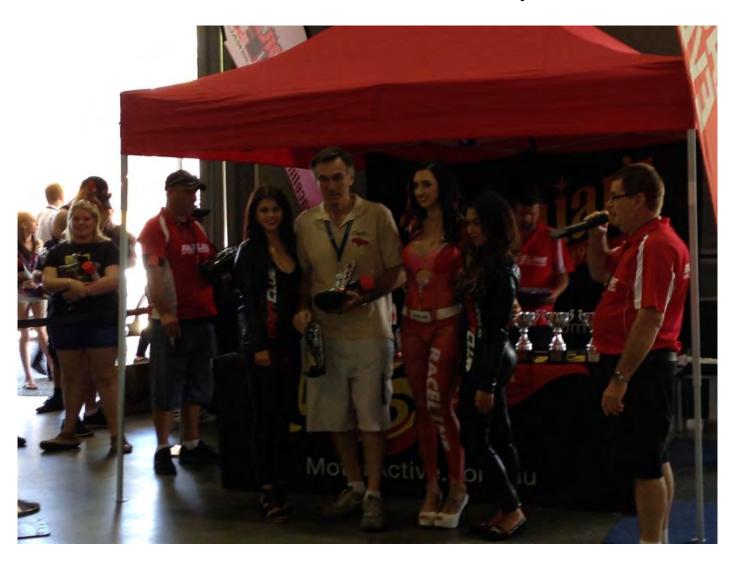

Over the weekend the most asked questions I had where: "How much?" & "Are all these Corvettes yours"?

At the trophy presentation Bob Lynn's '64 Roadster was voted "Top Convertible of the Show. NCRS Australia was voted "Top Club Display".

Many thanks to Bob Lynn for the organizing of our members for the show, at such short notice.

Congratulations to all chapter members who made the four-day commitment to attend this show & being part of the "Top Club Display".