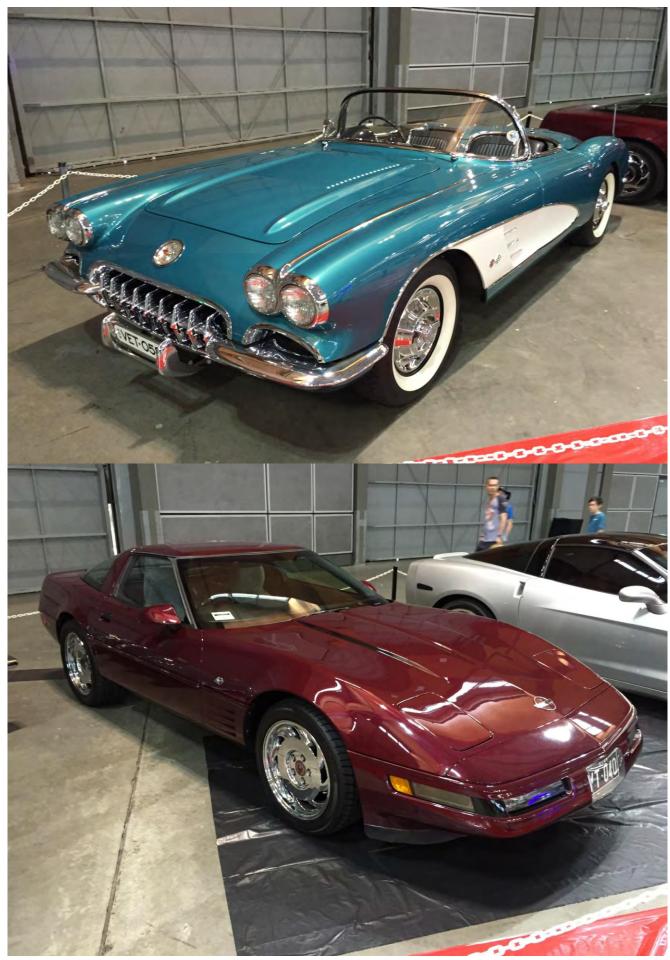

## V8 Super Cars Sydney 2015

Hi All,

At the final round of the V8 Supercars Championship, held at Olympic Park, Sydney, (4-5-6 of December) NCRS Australia, displayed 9 Corvettes at the 2015 "Sydney Auto Show".

The display consisted of a variety of generations.

Rod Grogan '63 Coupe

'63 Roadster

Bob Lynn. '64 Roadster

Scott Munter. '57 Roadster

Warryn Stenning. '68 Roadster

Geoff Cooper. '06 Coupe

Ross Reynolds. '93 Coupe

Brent Carr. '58 Roadster

Harry Turner. '63 GS Coupe

With tremendous exposure for our chapter, we where fortunate to have talks with previous Touring Car drivers, Russell Ingall, Glen Seaton & Norm Beechey.