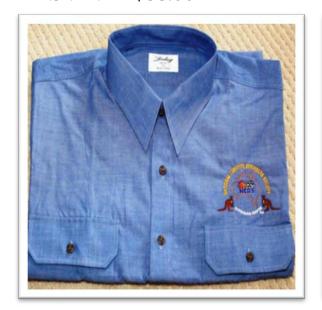

# **NCRS** Apparel

**BLUE DENIM \$35.00** 

**GREEN POLO \$ 40.00** 

LADIES SHIRTS \$ 35.00

LEATHER JACKET \$300.00

CAP \$ 15.00

DRINK HOLDERS \$10