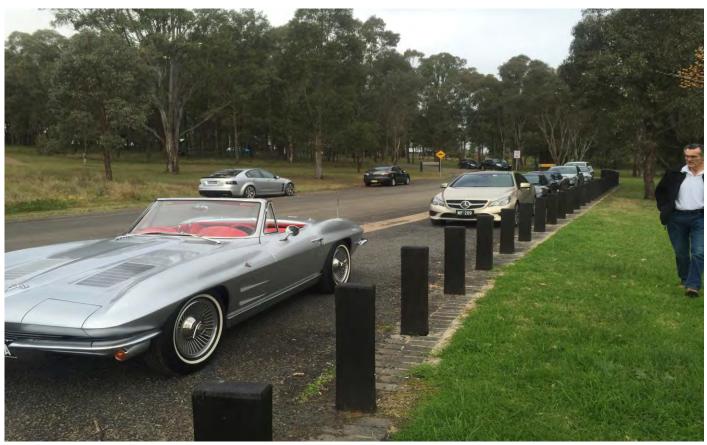

# **ROTARY DAY AT KINGS LANGLEY**

One of our Newest couples, Clive and Christine Owerko were approached to put on a small car show in Kings Langley for the Rotary in that area. Wendy and I decided to take two cars along to support them.

What a fantastic day. There were rides and air castles, segways and market stalls on the arena.

It was well attended even though it was quite chilly, thanks to the hot coffee we really enjoyed the day, thank you to Clive and Christine for arranging this event.