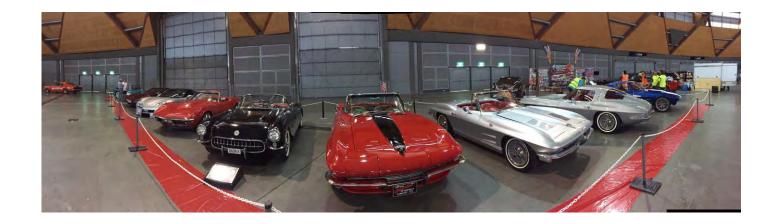

## V8 Super Cars Sydney 2015

Hi All,

At the final round of the V8 Supercars Championship, held at Olympic Park, Sydney, (4-5-6 of December) NCRS Australia, displayed 9 Corvettes at the 2015 "Sydney Auto Show".

The display consisted of a variety of generations.

Rod Grogan '63 Coupe

'63 Roadster

Bob Lynn. '64 Roadster

Scott Munter. '57 Roadster

Warryn Stenning. '68 Roadster

Geoff Cooper. '06 Coupe

Ross Reynolds. '93 Coupe

Warren's 68 looking great love the side pipes

Rod's fantastic matching pair 63 Split Coupe and convertible well done

Harry's Grand Sports

Scott's 58 looking awesome even without the girls

Two panoramic shot of the event