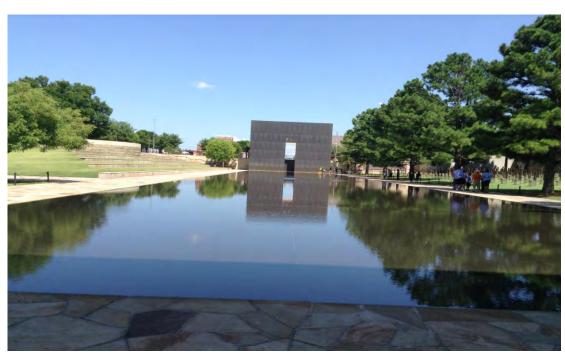

This is the Memorial The water is the footprint of the building.

Murray and Wendy, Roy and Cheri enjoying lunch. We hope you have enjoyed our Trip We are intending to go to Las Vegas in 2018, where the Southern Arizona Chapter is holding the NCRS National Convention, we are putting together a tour, if you wish to join us, contact me, we are also doing a Road Tour to the Convention More details TBA.