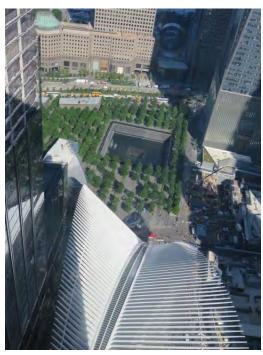

This is the view of the 911 Memorial from our room.

Inside the Oculus, the terminus for the railway station over 250,000 people pass through daily

Entrance to the train stations

Projected buildings to replace the Twin Towers.

This is another Memorial for 11 employees from American Express Building who happened to attend a meeting in the World Trade Centre building that very day

These are the perimeter walls around the two footprints of the Twin Towers, every person killed has a plaque on these walls.