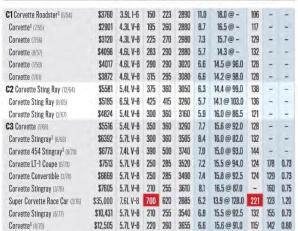

#### ROAD TEST SUMMARY CHEVROLET CORVETTE EDITION

\$67,915 6.2L V-8 460 465 3444 3.8 12.2 @ 117.0 1851 105 1.07

\$93,215 6.2L V-8 460 465 3452 3.7 12.1 @ 117.0 1701 96 1.18

Corvette ZO6 (2/15) \$105,210 6.2L V-8s 650 650 3536 3.3 11.5 @ 124.8 186 105 1.17

LEGEND For ENGINE TYPES, I is an inline design; H is a horizontally opposed, or flat, design. V, VR, and W describe cylinder configurations; the number following the letter is the number of cylinders. An additional letter, a "t" or an "s," designates turbo- or supercharging; "tt" is twin turbo; "qt" is quad turbo; "d" designates diesel; "h" designates hybrid. "FC" designates fuel cell; "EV" designates an electric vehicle. "YELLOW = new entry. RED BOX = leader in that category. 'estimated; "electronically limited; "automatic/automated transmission. ACCELERATION is measured with one foot of rollout subtracted. TOP SPEED is typically as reported by the manufacturer, but we occasionally measure or estimate it. BRAKING distances are measured from the beginning of pedal depression to a complete stop. ROADHOLD-ING is the average cornering grip measured around a full skidpad lap in each direction. DATA APPLIES TO THE MODEL AT THE TIME (ISSUE DATE) OF TESTING. R&T OFFICIAL TEST RESULTS ARE MARKED IN BLUE.