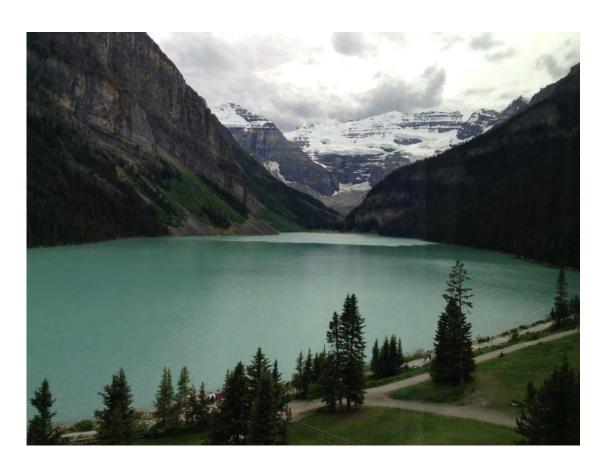

How tranquil is this ??

The aqua colour of the water caused by the glaciers grinding the rocks down causing a thing called ROCK FLOUR which colours the water

Our Accommodation in Fairmont Banff Spectacular