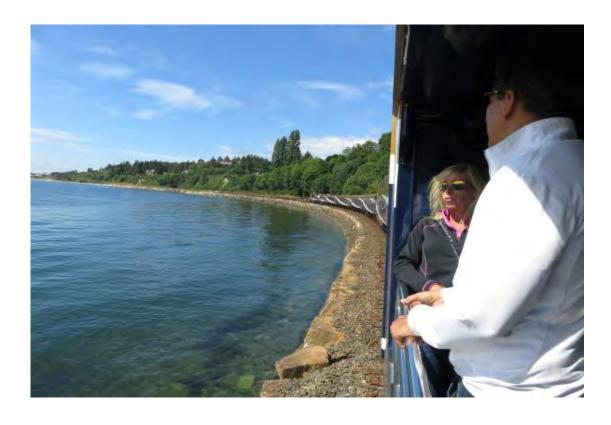

These are the painted doors on the hangers of the Boeing Factory, if you look at the bottom of the doors, there are cars and utes parked, look like toys compared to the size of the doors.

The next day we boarded the Rocky Mountaineer Train in Seattle and travelled to Vancouver. This was a one day trip.

We travelled the Gold Class option, this is what you get, full views and complimentary food, drinks and fantastic service.

On arrival in Vancouver, the train was locked into a compound and all the passengers cleared customs. This is the only train where this happens, all others have to clear customs at the border