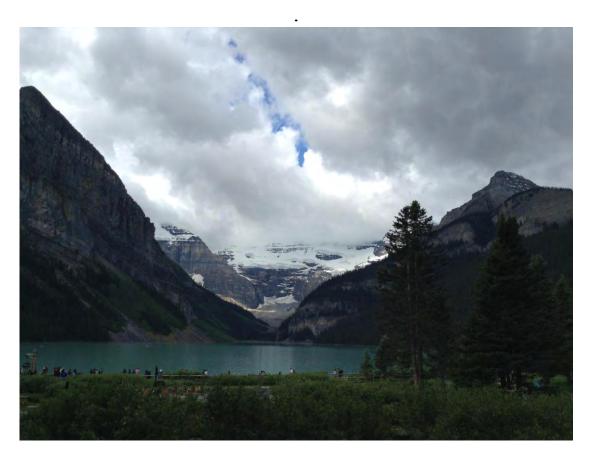

How tranquil is this ??

The aqua colour of the water caused by the glaciers grinding the rocks down causing a thing called ROCK FLOUR which colours the water

Our Accommodation in Fairmont Banff Spectacular

On our way to Chateau Fairmont, Lake Louise they have built these overpasses for the animals to cross over the freeway in safety.

What a fabulous place Chateau Lake Louise

We decided to do a day trip to the Glacier

We made it to the foot of the Glacier. Where we are standing, the ice is 270 metres deep....

Walking on air on glass floor Skywalk.

Our Room with a View.

Yoho National Park of Canada what a fantastic waterfall.