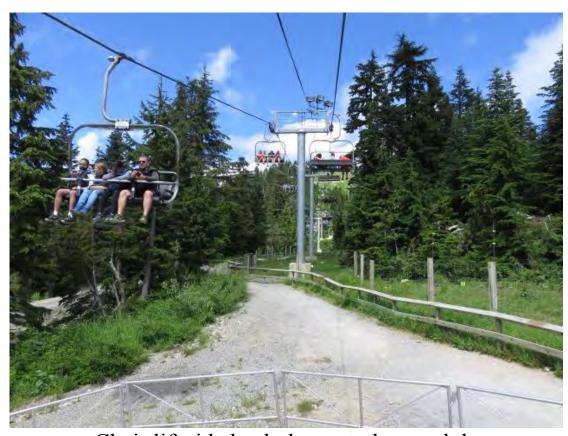

On arrival we stayed at the Fairmont Vancouver overlooking the harbour.

Here we are at the Capilano Suspension Bridge

View from the top of Grouse Mountain We got to see our Black Bear up close at last.

Chair lift ride back down to the gondola