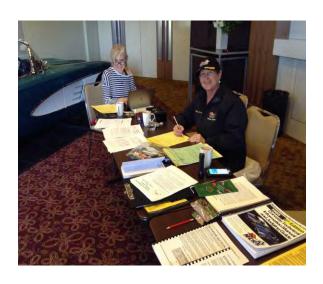

### **SYDNEY CHAPTER JUDGING MEET 2016**

Wendy's 1965 Convertible

Rod's 1963 Coupe

Joe's 1963 Coupe

Brent Carr and John Ward receiving Sportsman Awards as well as Col Harrisons C2

Deb and Wendy Tabulating.

We had a fantastic Chapter Meet. We had three cars being judged. All three cars received Top Flight Awards. Congratulations to all three members. Also a BIG thank you goes to Terry Martin and Colin Morris for making the journey from WA to attend. I would also like to thank all the other judges who attended, without them this event would not be a success. Prior to the Meet, we held a Special Meeting about doing changes to our Constitution, they consisted of decreasing the Event Registration fee from \$50 to \$20. Lunch fee from \$20 to \$15. Judging fees \$75 to \$150. We also decided to change from a 2-day judging Meet to an Annual Single Day Event. Also we appointed Andrew Christopolous as our Legal Advisor for the Chapter.