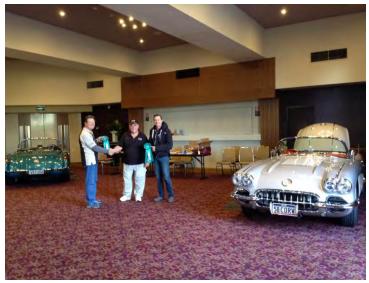

### **SYDNEY CHAPTER JUDGING MEET 2016**

Wendy's 1965 Convertible

Rod's 1963 Coupe

Joe's 1963 Coupe

Brent Carr and John Ward receiving Sportsman Awards as well as Col Harrisons C2

Deb and Wendy Tabulating.

We had a fantastic Chapter Meet. We had three cars being judged. All three cars received Top Flight Awards. Congratulations to all three members. Also a BIG thank you goes to Terry Martin and Colin Morris for making the journey from WA to attend. I would also like to thank all the other judges who attended, without them this event would not be a success. Prior to the Meet, we held a Special Meeting about doing changes to our Constitution, they consisted of decreasing the Event Registration fee from \$50 to \$20. Lunch fee from \$20 to \$15. Judging fees \$75 to \$150. We also decided to change from a 2-day judging Meet to an Annual Single Day Event. Also we appointed Andrew Christopolous as our Legal Advisor for the Chapter.