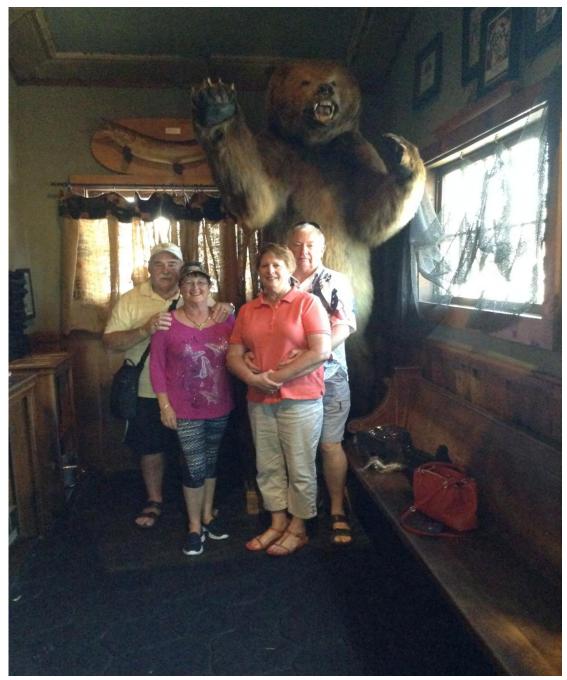

# NCRS AUSTRALIAN CHAPTER NEWSLETTER

September October Edition 2016

Murray and Wendy Receiving IMoE Award in America

**President** Murray Forman **Vice President Harry Turner** Secretary **Wendy Forman** Treasurer **Dianne Turner Membership Officer** Joe Caruana Merchandise **Richard Dickens** Webmaster **Gary Cowans Editor Wendy Forman** No. Plate Registrar **Andrew Mavin Event Co-ord. Andrew Christopoulos** Committee Rod Grogan

# **Presidents Report - Murray Forman**

Hi Everyone,

There has been a lot going on since we last spoke. Wendy and I fulfilled some of our Bucket List. We travelled to Canada and did the Rocky Mountaineer journey. Across to Toronto then drove Kay Sinclair's C5 on the Canadian Road Tour to Rhode Island NY. At the Convention, Wendy and I were presented with our IMoE for our 1967 convertible. A full detail of this magnificent trip is below.