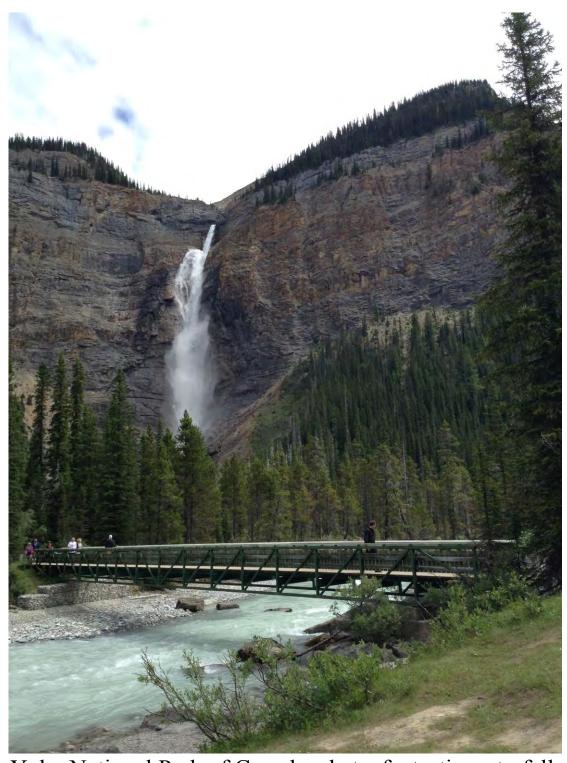

We made it to the foot of the Glacier. Where we are standing, the ice is 270 metres deep....

Walking on air on glass floor Skywalk.

Our Room with a View.

Yoho National Park of Canada what a fantastic waterfall.