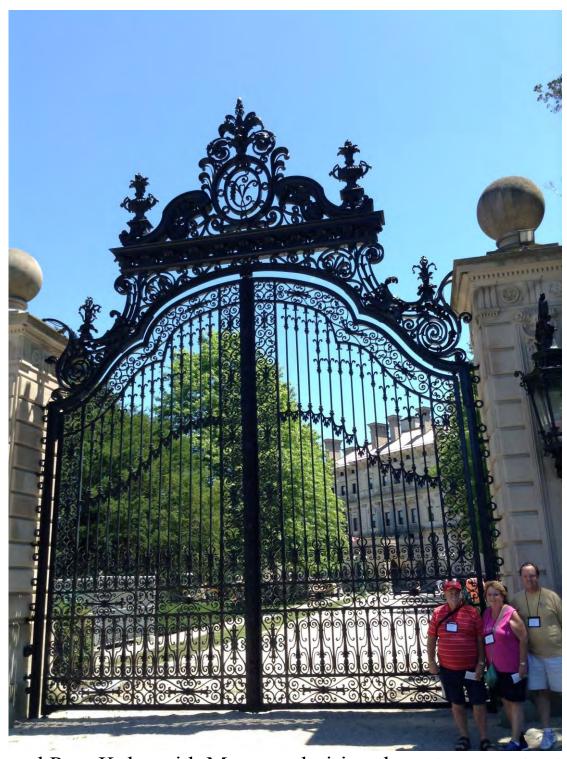

Scott and Pam Kohn with Murray admiring the entrance gates to The Breakers.

Note the four taps into the marble bath, they are hot and cold fresh water & hot and cold salt water. The servants had to fill the marble bath five times with HOT water before allowing the masters to hop in, as it took that all this hot water to heat up the marble.