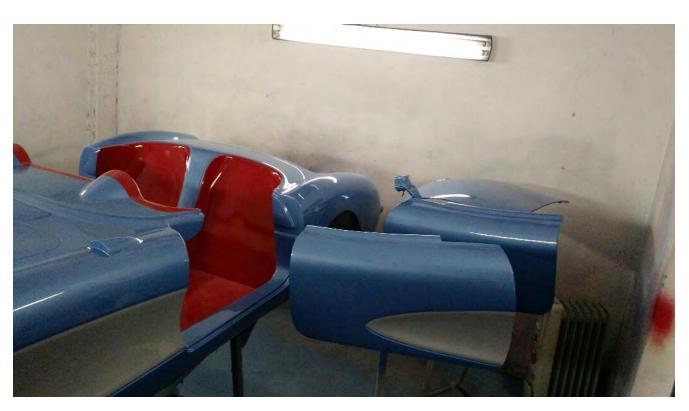

Text

C7 Corvette Stingray (9/13)

Well, only in America would a great idea come from, Australia!!!

While perusing my NCRS news letter early this year, I noticed an ad for a 2/3 scale C-1 Corvette. Interested, I contacted the company in Brazil that manufactures a variety of repli-cars. The result, you guessed it, I ordered one, that is currently in transit to us here in Alabama.

Built to my specification, this little car has a 3 speed transmission, powered by a motorcycle engine. The vehicle also has reverse, working horn and lights, seat belts and many details not seen on other miniature cars.

Of course, the final analysis will come when the car arrives in Alabama, but here are some in process photos to "wet your whistle ", in case you have the need for just one more piece of Corvette memorabilia.