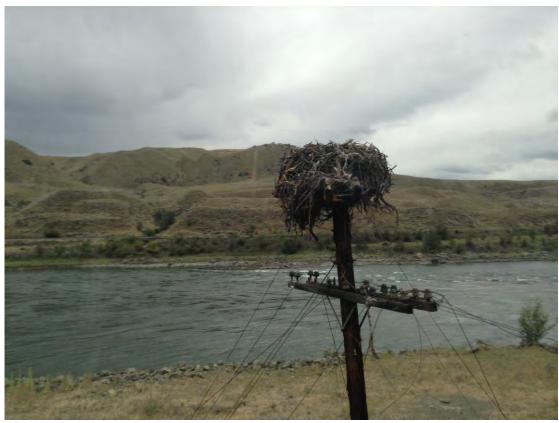

The following day, off to the train station to catch the Rocky Mountaineer from Vancouver to Lake Louise

The views are breathtaking everywhere you look.

An Osprey nest, as we fly past.

Another Osprey nest on top of bridge.