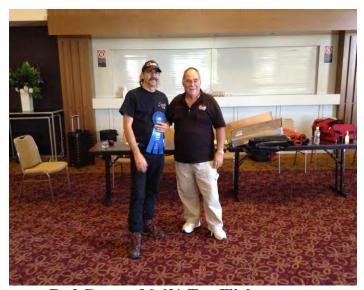

### **SYDNEY CHAPTER JUDGING MEET 2016**

Wendy's 1965 Convertible

Rod's 1963 Coupe

Joe's 1963 Coupe

Brent Carr and John Ward receiving Sportsman Awards as well as Col Harrisons C2

Deb and Wendy Tabulating.

Once again thank you to the members who attended the Special Meeting and also stayed for the Judging Meet.

Joe Caruana 99-4% Top Flight

Rod Grogan 96-6% Top Flight

Wendy Forman 97-8% Top Flight