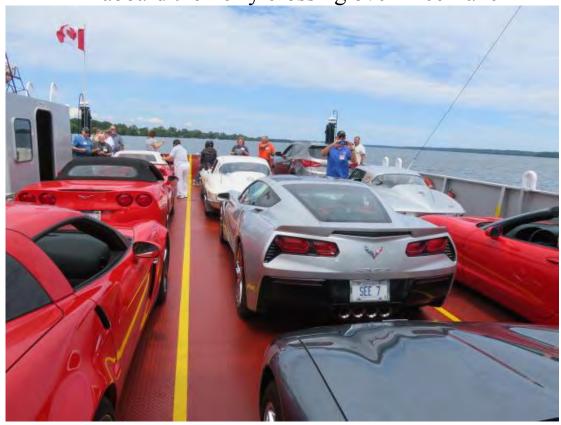

All aboard the Ferry crossing over Rice Lake

Our usual Drivers Meeting to discuss the days events.

New Brunswick McAdam railway station

Sandy Bay Giant Lobster

Boarding Digby Ferry from Prince Edward Island

Jeff and Val Stowell they drive a 1965 Ermine White coupe, we met them last year on the Canadian Road Tour and really enjoyed their friendship.

Map showing Ferry crossing over Bay of Fundy

Corvettes on the ferry.