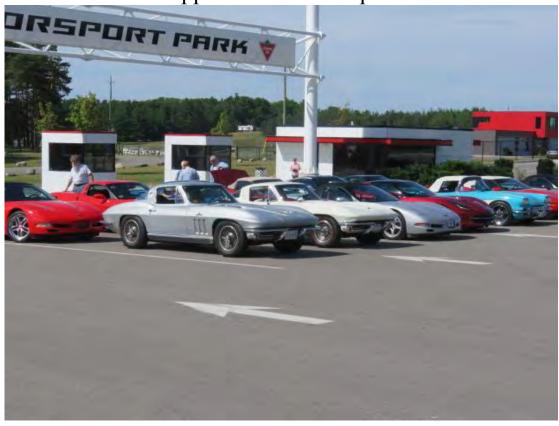

Scott and Kay held a BBQ for the Canadian Road Tour Participants

Assembled for the start of our Road Tour to Rhode Island.

Scott and Kay were very gracious to loan us their C5 for the journey.

We stopped in at the Mosport Park