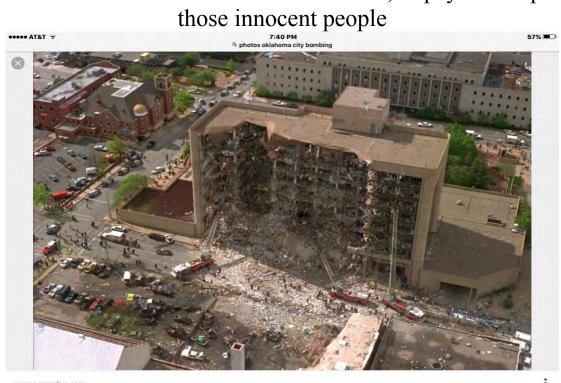

it is unbelievable, the amount of people in NY

An example of city parking in NY, cheap at \$200 for 24hours. From NY we flew to Dallas, hired our car and drove to Tulsa Oklahoma, where we stayed with our dear friends Roy and Cheri Sinor

We decided to visit the Oklahoma Memorial, to pay our respects to those innocent people

Revolutionary war begins, Oklahoma City bombing: Today in history ...

Each glass chair represents a person who was killed on that floor, the small chairs are the children who were in the Kresh.