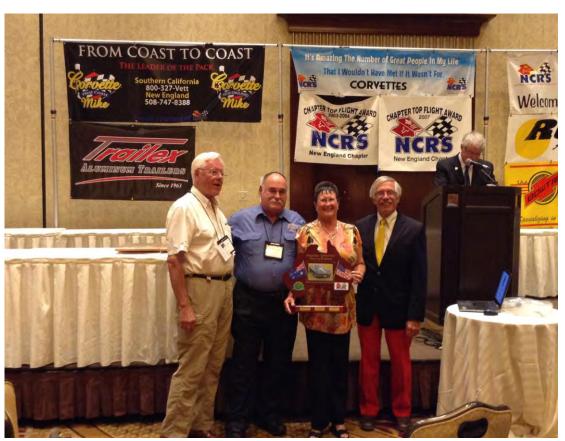

# NCRS AUSTRALIAN CHAPTER NEWSLETTER

September October Edition 2016

Murray and Wendy Receiving IMoE Award in America

**President** Murray Forman **Vice President Harry Turner** Secretary **Wendy Forman** Treasurer **Dianne Turner Membership Officer** Joe Caruana Merchandise **Richard Dickens** Webmaster **Gary Cowans Editor Wendy Forman** No. Plate Registrar **Andrew Mavin Event Co-ord. Andrew Christopoulos** Committee Rod Grogan

# **Presidents Report - Murray Forman**

Hi Everyone,

There has been a lot going on since we last spoke. Wendy and I fulfilled some of our Bucket List. We travelled to Canada and did the Rocky Mountaineer journey. Across to Toronto then drove Kay Sinclair's C5 on the Canadian Road Tour to Rhode Island NY. At the Convention, Wendy and I were presented with our IMoE for our 1967 convertible. A full detail of this magnificent trip is below.

Scott and Pam Murray Wendy enjoying lunch at Newport, Rhode Island

Another Mansion in Warwick, Rhode Is.

The Tour enjoying lunch

Murray and Wendy at Convention Dinner

Murray & Wendy receiving their IMOE Award for their 1967 convertible presented by Dave Hill and Dave McLellan