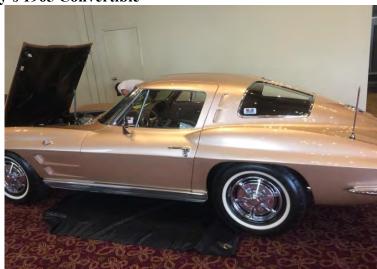

### **SYDNEY CHAPTER JUDGING MEET 2016**

Wendy's 1965 Convertible

Rod's 1963 Coupe

Joe's 1963 Coupe

Brent Carr and John Ward receiving Sportsman Awards as well as Col Harrisons C2

Deb and Wendy Tabulating.

We had a fantastic Chapter Meet. We had three cars being judged. All three cars received Top Flight Awards. Congratulations to all three members. Also a BIG thank you goes to Terry Martin and Colin Morris for making the journey from WA to attend. I would also like to thank all the other judges who attended, without them this event would not be a success. Prior to the Meet, we held a Special Meeting about doing changes to our Constitution, they consisted of decreasing the Event Registration fee from \$50 to \$20. Lunch fee from \$20 to \$15. Judging fees \$75 to \$150. We also decided to change from a 2-day judging Meet to an Annual Single Day Event. Also we appointed Andrew Christopolous as our Legal Advisor for the Chapter.