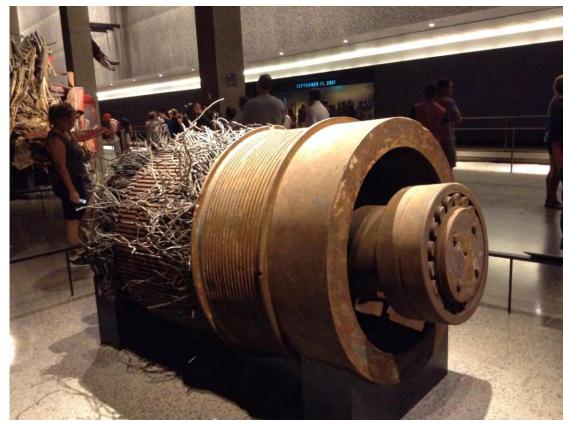

In the centre of this memorial is a void area where the water falls into which represents the endless flow of tears that flow into it is unable to fill the void.

One of the electric motors on one elevator.