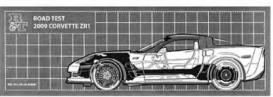

#### ROAD TEST SUMMARY CHEVROLET CORVETTE EDITION

\$67,915 6.2L V-8 460 465 3444 3.8 12.2 @ 117.0 1851 105 1.07

\$93,215 6.2L V-8 460 465 3452 3.7 12.1 @ 117.0 1701 96 1.18

Corvette ZO6 (2/15) \$105,210 6.2L V-8s 650 650 3536 3.3 11.5 @ 124.8 186 105 1.17

LEGEND For ENGINE TYPES, I is an inline design; H is a horizontally opposed, or flat, design. V, VR, and W describe cylinder configurations; the number following the letter is the number of cylinders. An additional letter, a "t" or an "s," designates turbo- or supercharging; "tt" is twin turbo; "qt" is quad turbo; "d" designates diesel; "h" designates hybrid. "FC" designates fuel cell; "EV" designates an electric vehicle. "YELLOW = new entry. RED BOX = leader in that category. 'estimated; "electronically limited; "automatic/automated transmission. ACCELERATION is measured with one foot of rollout subtracted. TOP SPEED is typically as reported by the manufacturer, but we occasionally measure or estimate it. BRAKING distances are measured from the beginning of pedal depression to a complete stop. ROADHOLD-ING is the average cornering grip measured around a full skidpad lap in each direction. DATA APPLIES TO THE MODEL AT THE TIME (ISSUE DATE) OF TESTING. R&T OFFICIAL TEST RESULTS ARE MARKED IN BLUE.