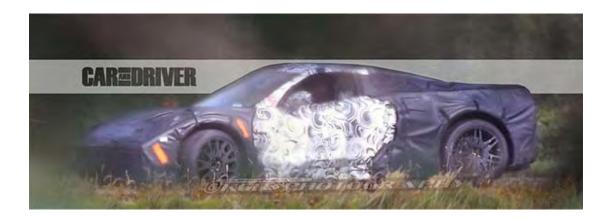

#### **Breaking News**

First, the mid-2019 Chevy Corvette was caught on film during covert testing in Michigan. This was the first time it was captured it with a clear view of what appears to be an engine mounted amidships. Second, it will only come with a Tremec TR-9007 Seven-Speed Dual-Clutch Automatic Transmission; no manual transmission will be available. There is another rumor that it will come with the new 10-Speed automatic being co-developed by Ford and GM. We may see this 10-Speed Automatic as an option in the 2018 C7 Corvette also. Third, the pushrod will probably be replaced by a DOHC V8. It is still being reported that the front-engine C7 Vette will still be sold concurrently, for a few years at least, after the launch of its more exotic sibling. There may also be a ZR1 high-performance front-engine C7 Corvette in the works.