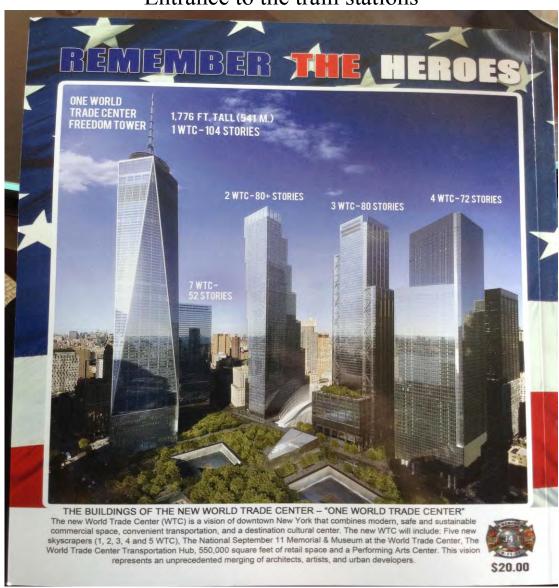

This is the view of the 911 Memorial from our room.

Inside the Oculus, the terminus for the railway station over 250,000 people pass through daily

Entrance to the train stations

Projected buildings to replace the Twin Towers.