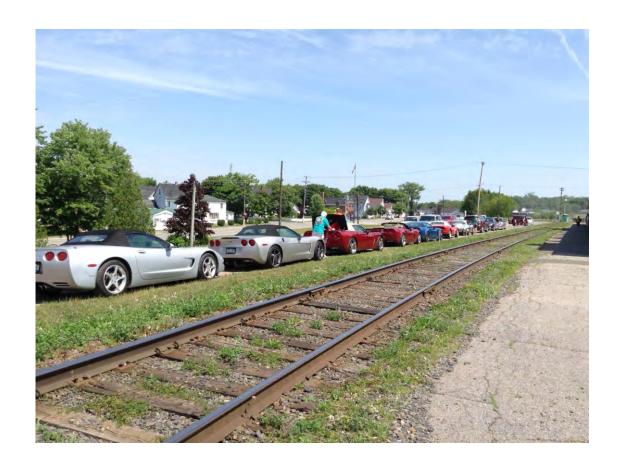

Jeff and Val Stowell they drive a 1965 Ermine White coupe, we met them last year on the Canadian Road Tour and really enjoyed their friendship.

Map showing Ferry crossing over Bay of Fundy

Corvettes on the ferry.