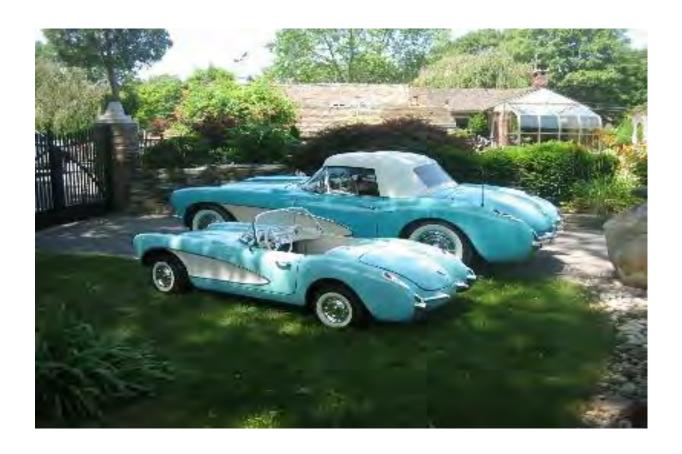

Text

C7 Corvette Stingray (9/13)

Well, only in America would a great idea come from, Australia!!!

While perusing my NCRS news letter early this year, I noticed an ad for a 2/3 scale C-1 Corvette. Interested, I contacted the company in Brazil that manufactures a variety of repli-cars. The result, you guessed it, I ordered one, that is currently in transit to us here in Alabama.

Built to my specification, this little car has a 3 speed transmission, powered by a motorcycle engine. The vehicle also has reverse, working horn and lights, seat belts and many details not seen on other miniature cars.

Of course, the final analysis will come when the car arrives in Alabama, but here are some in process photos to "wet your whistle ", in case you have the need for just one more piece of Corvette memorabilia.

Enjoy!

Jim Hornaday NCRS #2251