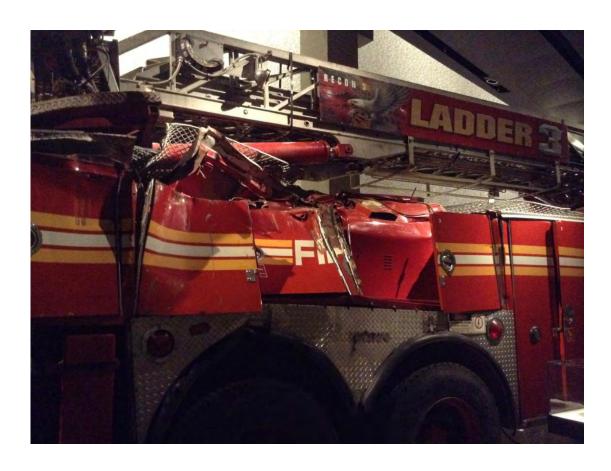

The force of the collapse of the building bent this column.

The remains of the No:3 ladder truck.

If you look carefully, you can see the imprint of the plane crashing into the building

We took a Topless Bus Tour through New York