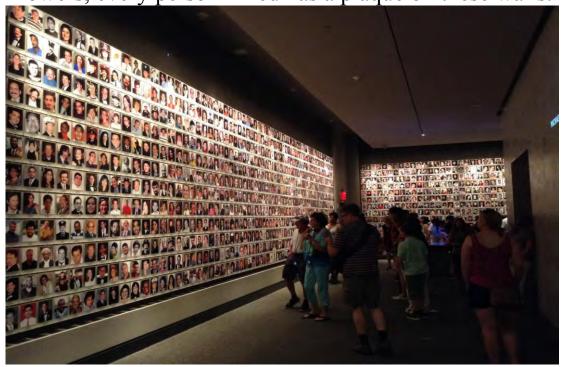

This is another Memorial for 11 employees from American Express Building who happened to attend a meeting in the World Trade Centre building that very day

These are the perimeter walls around the two footprints of the Twin Towers, every person killed has a plaque on these walls.

These are two of the four walls with photos of every single person who perished that fateful day

Every morning, at dawn a person places a white rose on the name of the person whose Birthday it was on that day.