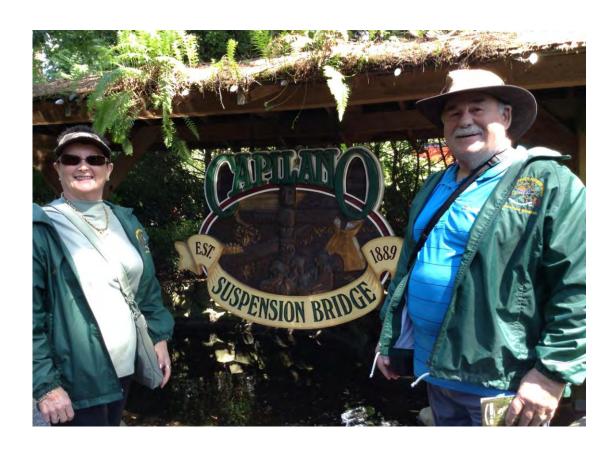

On arrival we stayed at the Fairmont Vancouver overlooking the harbour.

Here we are at the Capilano Suspension Bridge

View from the top of Grouse Mountain We got to see our Black Bear up close at last.

Chair lift ride back down to the gondola