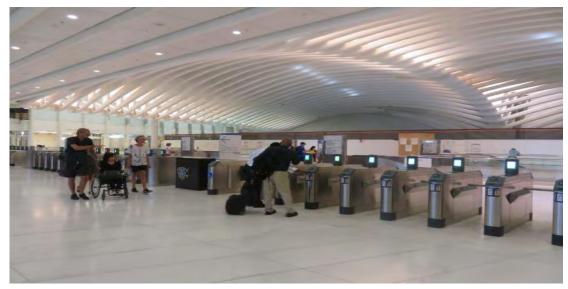

This is the view of the 911 Memorial from our room.

Inside the Oculus, the terminus for the railway station over 250,000 people pass through daily

Entrance to the train stations

Projected buildings to replace the Twin Towers.