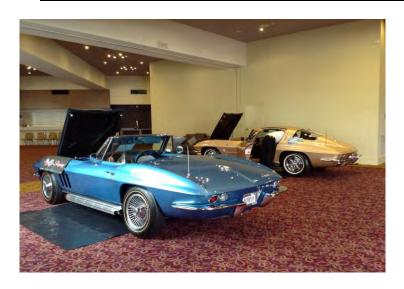

### **SYDNEY CHAPTER JUDGING MEET 2016**

Wendy's 1965 Convertible

Rod's 1963 Coupe

Joe's 1963 Coupe

Brent Carr and John Ward receiving Sportsman Awards as well as Col Harrisons C2

Deb and Wendy Tabulating.

We had a fantastic Chapter Meet. We had three cars being judged. All three cars received Top Flight Awards. Congratulations to all three members. Also a BIG thank you goes to Terry Martin and Colin Morris for making the journey from WA to attend. I would also like to thank all the other judges who attended, without them this event would not be a success. Prior to the Meet, we held a Special Meeting about doing changes to our Constitution, they consisted of decreasing the Event Registration fee from \$50 to \$20. Lunch fee from \$20 to \$15. Judging fees \$75 to \$150. We also decided to change from a 2-day judging Meet to an Annual Single Day Event. Also we appointed Andrew Christopolous as our Legal Advisor for the Chapter.