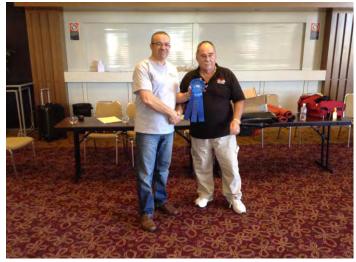

### **SYDNEY CHAPTER JUDGING MEET 2016**

Wendy's 1965 Convertible

Rod's 1963 Coupe

Joe's 1963 Coupe

Brent Carr and John Ward receiving Sportsman Awards as well as Col Harrisons C2

Deb and Wendy Tabulating.

Once again thank you to the members who attended the Special Meeting and also stayed for the Judging Meet.

Joe Caruana 99-4% Top Flight

Rod Grogan 96-6% Top Flight

Wendy Forman 97-8% Top Flight