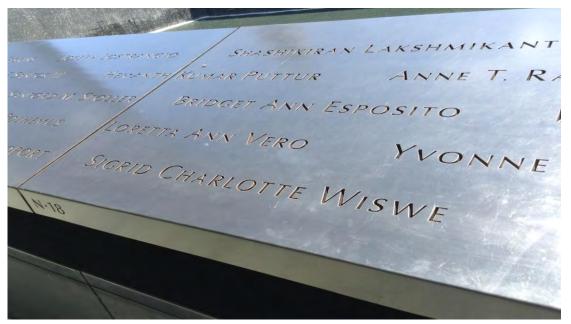

This is another Memorial for 11 employees from American Express Building who happened to attend a meeting in the World Trade Centre building that very day

These are the perimeter walls around the two footprints of the Twin Towers, every person killed has a plaque on these walls.

These are two of the four walls with photos of every single person who perished that fateful day

Every morning, at dawn a person places a white rose on the name of the person whose Birthday it was on that day.