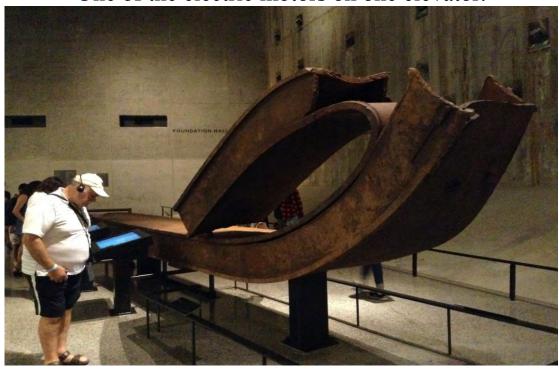

The force of the collapse of the building bent this column.

The remains of the No:3 ladder truck.

If you look carefully, you can see the imprint of the plane crashing into the building

We took a Topless Bus Tour through New York