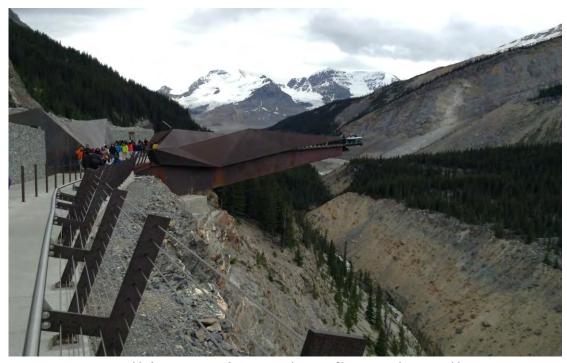

We made it to the foot of the Glacier. Where we are standing, the ice is 270 metres deep....

Walking on air on glass floor Skywalk.

Our Room with a View.

Yoho National Park of Canada what a fantastic waterfall.