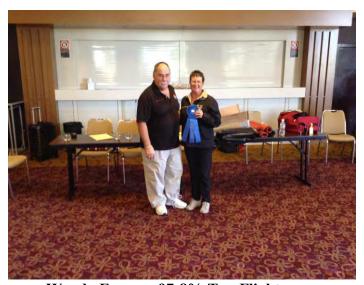

# NCRS AUSTRALIAN CHAPTER NEWSLETTER

September October Edition 2016

Murray and Wendy Receiving IMoE Award in America

**President** Murray Forman **Vice President Harry Turner** Secretary **Wendy Forman** Treasurer **Dianne Turner Membership Officer** Joe Caruana Merchandise **Richard Dickens** Webmaster **Gary Cowans Editor Wendy Forman** No. Plate Registrar **Andrew Mavin Event Co-ord. Andrew Christopoulos** Committee Rod Grogan

Scott and Pam Murray Wendy enjoying lunch at Newport, Rhode Island

Another Mansion in Warwick, Rhode Is.

The Tour enjoying lunch

Murray and Wendy at Convention Dinner

Murray & Wendy receiving their IMOE Award for their 1967 convertible presented by Dave Hill and Dave McLellan