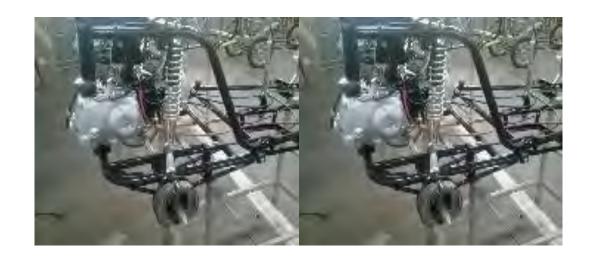

Text

C7 Corvette Stingray (9/13)

Well, only in America would a great idea come from, Australia!!!

While perusing my NCRS news letter early this year, I noticed an ad for a 2/3 scale C-1 Corvette. Interested, I contacted the company in Brazil that manufactures a variety of repli-cars. The result, you guessed it, I ordered one, that is currently in transit to us here in Alabama.

Built to my specification, this little car has a 3 speed transmission, powered by a motorcycle engine. The vehicle also has reverse, working horn and lights, seat belts and many details not seen on other miniature cars.

Of course, the final analysis will come when the car arrives in Alabama, but here are some in process photos to "wet your whistle ", in case you have the need for just one more piece of Corvette memorabilia.