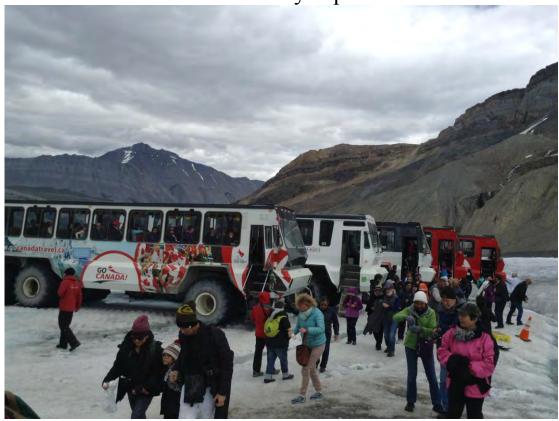

We made it to the foot of the Glacier. Where we are standing, the ice is 270 metres deep....

Walking on air on glass floor Skywalk.

Our Room with a View.

Yoho National Park of Canada what a fantastic waterfall.