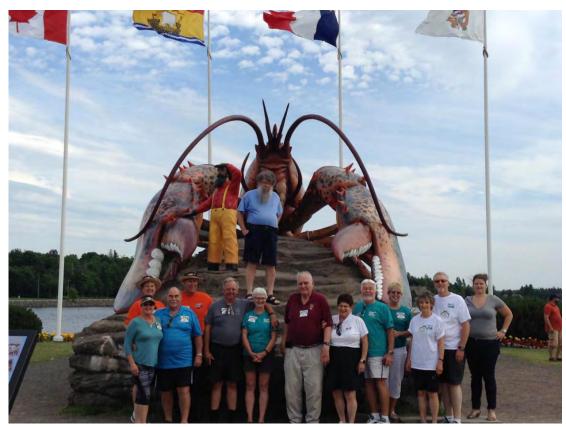

All aboard the Ferry crossing over Rice Lake

Our usual Drivers Meeting to discuss the days events.

New Brunswick McAdam railway station

Sandy Bay Giant Lobster

Boarding Digby Ferry from Prince Edward Island