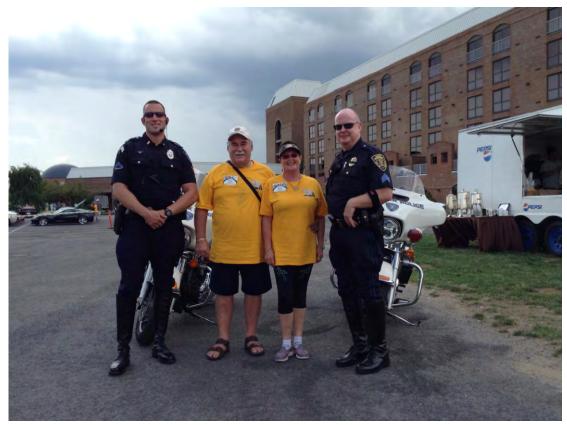

LAST NIGHT OUT PARTY

Thompson Motor Speedway where we had the chance to go around the track

Forming in Year formation ready for the Police Escort to the Crown Plaza where the Convention is held.

Arriving into the Convention Centre to the Welcoming Party

The judging marquis at the National Convention, Rhode Island.

Our Police Escort

C1"s on display for judging

Judging begins at Convention.

The Mansion Tour at the Marble House

The Breakers on the tour.Both The Breakers and The Marble House were the two Vanderbelt Brothers family summer residence