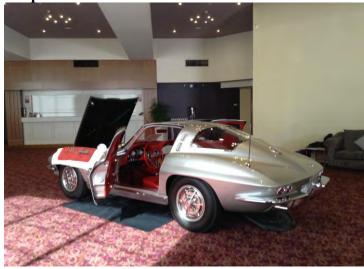

### **SYDNEY CHAPTER JUDGING MEET 2016**

Wendy's 1965 Convertible

Rod's 1963 Coupe

Joe's 1963 Coupe

Brent Carr and John Ward receiving Sportsman Awards as well as Col Harrisons C2

Deb and Wendy Tabulating.

We had a fantastic Chapter Meet. We had three cars being judged. All three cars received Top Flight Awards. Congratulations to all three members. Also a BIG thank you goes to Terry Martin and Colin Morris for making the journey from WA to attend. I would also like to thank all the other judges who attended, without them this event would not be a success. Prior to the Meet, we held a Special Meeting about doing changes to our Constitution, they consisted of decreasing the Event Registration fee from \$50 to \$20. Lunch fee from \$20 to \$15. Judging fees \$75 to \$150. We also decided to change from a 2-day judging Meet to an Annual Single Day Event. Also we appointed Andrew Christopolous as our Legal Advisor for the Chapter.