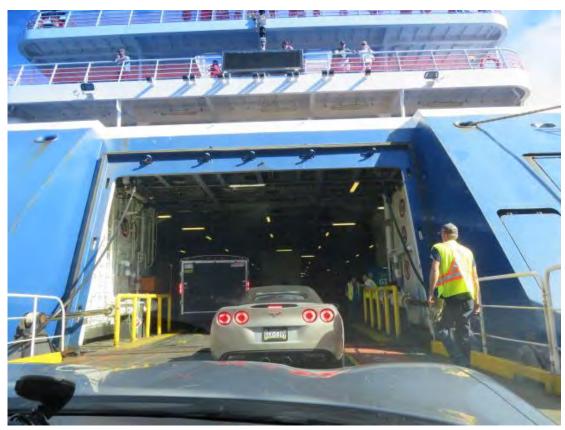

All aboard the Ferry crossing over Rice Lake

Our usual Drivers Meeting to discuss the days events.

New Brunswick McAdam railway station

Sandy Bay Giant Lobster

Boarding Digby Ferry from Prince Edward Island

Jeff and Val Stowell they drive a 1965 Ermine White coupe, we met them last year on the Canadian Road Tour and really enjoyed their friendship.

Map showing Ferry crossing over Bay of Fundy

Corvettes on the ferry.