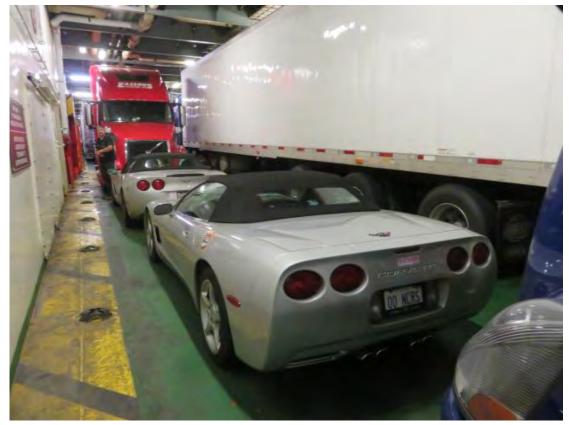

Jeff and Val Stowell they drive a 1965 Ermine White coupe, we met them last year on the Canadian Road Tour and really enjoyed their friendship.

Map showing Ferry crossing over Bay of Fundy

Corvettes on the ferry.