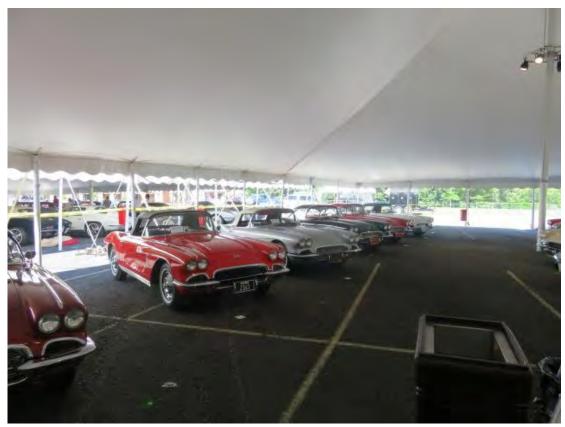

### **SYDNEY CHAPTER JUDGING MEET 2016**

Wendy's 1965 Convertible

Rod's 1963 Coupe

Joe's 1963 Coupe

Brent Carr and John Ward receiving Sportsman Awards as well as Col Harrisons C2

Deb and Wendy Tabulating.

We had a fantastic Chapter Meet. We had three cars being judged. All three cars received Top Flight Awards. Congratulations to all three members. Also a BIG thank you goes to Terry Martin and Colin Morris for making the journey from WA to attend. I would also like to thank all the other judges who attended, without them this event would not be a success. Prior to the Meet, we held a Special Meeting about doing changes to our Constitution, they consisted of decreasing the Event Registration fee from \$50 to \$20. Lunch fee from \$20 to \$15. Judging fees \$75 to \$150. We also decided to change from a 2-day judging Meet to an Annual Single Day Event. Also we appointed Andrew Christopolous as our Legal Advisor for the Chapter.