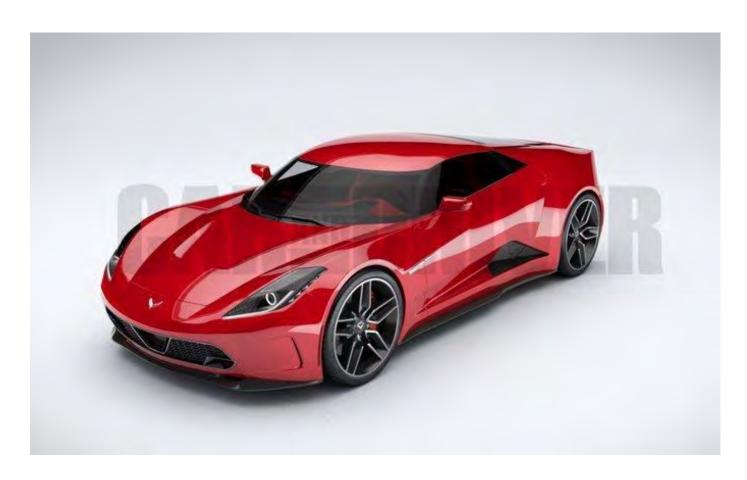

#### **Breaking News**

First, the mid-2019 Chevy Corvette was caught on film during covert testing in Michigan. This was the first time it was captured it with a clear view of what appears to be an engine mounted amidships. Second, it will only come with a Tremec TR-9007 Seven-Speed Dual-Clutch Automatic Transmission; no manual transmission will be available. There is another rumor that it will come with the new 10-Speed automatic being co-developed by Ford and GM. We may see this 10-Speed Automatic as an option in the 2018 C7 Corvette also. Third, the pushrod will probably be replaced by a DOHC V8. It is still being reported that the front-engine C7 Vette will still be sold concurrently, for a few years at least, after the launch of its more exotic sibling. There may also be a ZR1 high-performance front-engine C7 Corvette in the works.