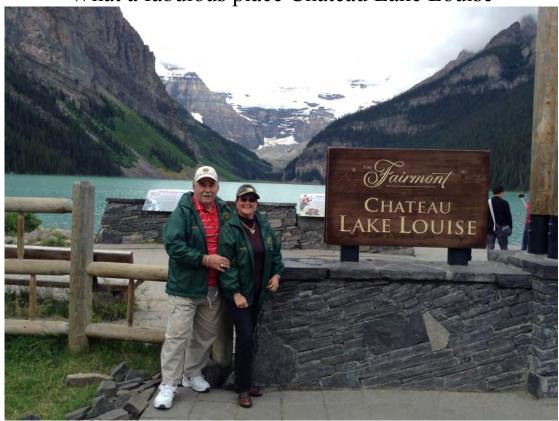

On our way to Chateau Fairmont, Lake Louise they have built these overpasses for the animals to cross over the freeway in safety.

What a fabulous place Chateau Lake Louise

We decided to do a day trip to the Glacier