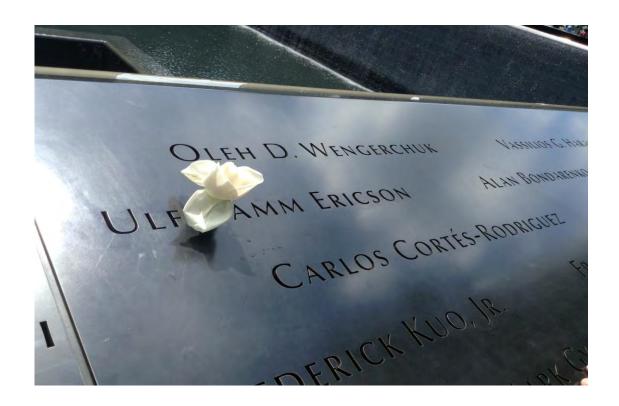

These are two of the four walls with photos of every single person who perished that fateful day

Every morning, at dawn a person places a white rose on the name of the person whose Birthday it was on that day.