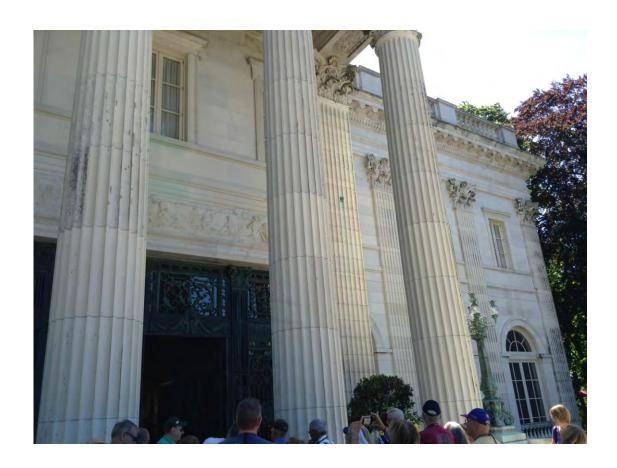

The judging marquis at the National Convention, Rhode Island.

Our Police Escort

C1"s on display for judging

Judging begins at Convention.

The Mansion Tour at the Marble House

The Breakers on the tour.Both The Breakers and The Marble House were the two Vanderbelt Brothers family summer residence