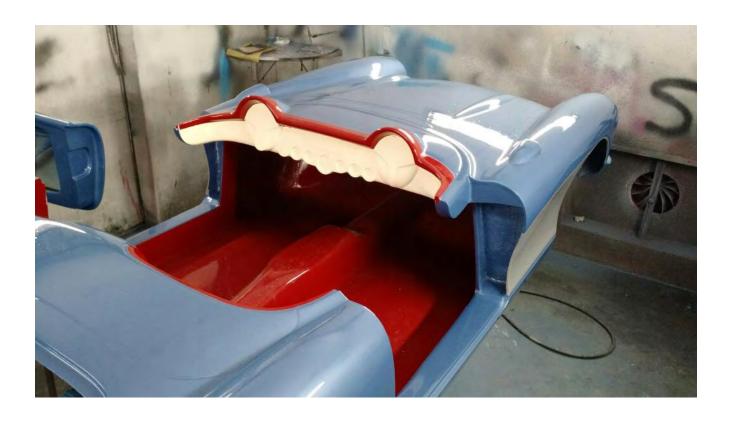

Text

C7 Corvette Stingray (9/13)

Well, only in America would a great idea come from, Australia!!!

While perusing my NCRS news letter early this year, I noticed an ad for a 2/3 scale C-1 Corvette. Interested, I contacted the company in Brazil that manufactures a variety of repli-cars. The result, you guessed it, I ordered one, that is currently in transit to us here in Alabama.

Built to my specification, this little car has a 3 speed transmission, powered by a motorcycle engine. The vehicle also has reverse, working horn and lights, seat belts and many details not seen on other miniature cars.

Of course, the final analysis will come when the car arrives in Alabama, but here are some in process photos to "wet your whistle ", in case you have the need for just one more piece of Corvette memorabilia.