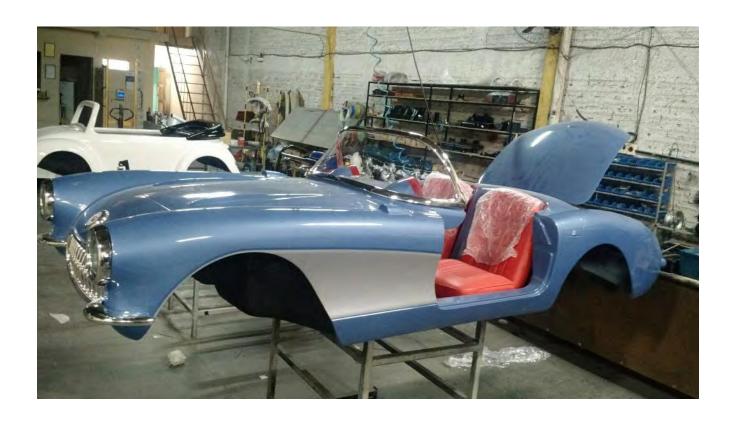

Text

C7 Corvette Stingray (9/13)

Well, only in America would a great idea come from, Australia!!!

While perusing my NCRS news letter early this year, I noticed an ad for a 2/3 scale C-1 Corvette. Interested, I contacted the company in Brazil that manufactures a variety of repli-cars. The result, you guessed it, I ordered one, that is currently in transit to us here in Alabama.

Built to my specification, this little car has a 3 speed transmission, powered by a motorcycle engine. The vehicle also has reverse, working horn and lights, seat belts and many details not seen on other miniature cars.

Of course, the final analysis will come when the car arrives in Alabama, but here are some in process photos to "wet your whistle ", in case you have the need for just one more piece of Corvette memorabilia.