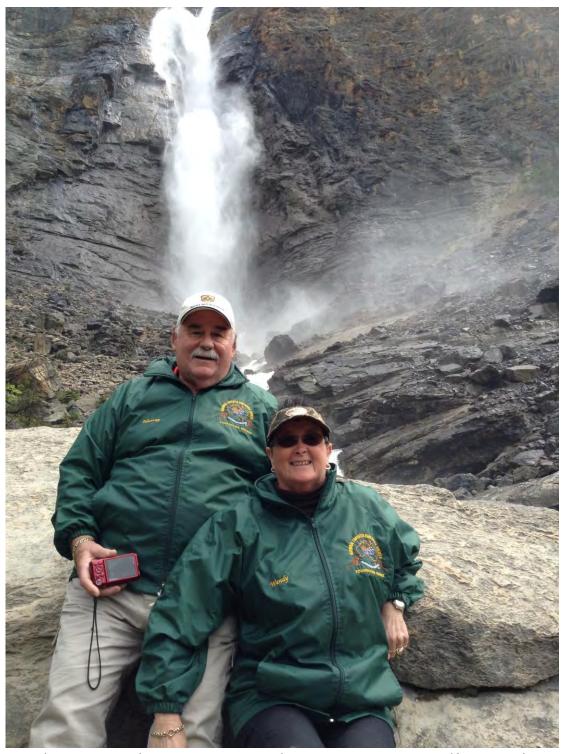

# **Presidents Report - Murray Forman**

Hi Everyone,

There has been a lot going on since we last spoke. Wendy and I fulfilled some of our Bucket List. We travelled to Canada and did the Rocky Mountaineer journey. Across to Toronto then drove Kay Sinclair's C5 on the Canadian Road Tour to Rhode Island NY. At the Convention, Wendy and I were presented with our IMoE for our 1967 convertible. A full detail of this magnificent trip is below.

Scott and Pam Murray Wendy enjoying lunch at Newport, Rhode Island

Another Mansion in Warwick, Rhode Is.

The Tour enjoying lunch

Murray and Wendy at Convention Dinner

Murray & Wendy receiving their IMOE Award for their 1967 convertible presented by Dave Hill and Dave McLellan