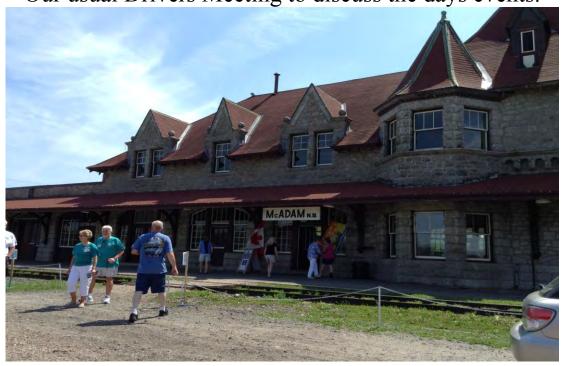

All aboard the Ferry crossing over Rice Lake

Our usual Drivers Meeting to discuss the days events.

New Brunswick McAdam railway station

Sandy Bay Giant Lobster

Boarding Digby Ferry from Prince Edward Island