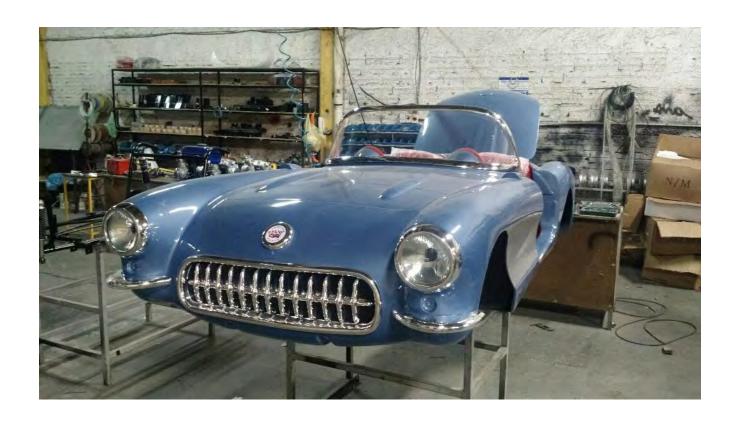

Text

C7 Corvette Stingray (9/13)

Well, only in America would a great idea come from, Australia!!!

While perusing my NCRS news letter early this year, I noticed an ad for a 2/3 scale C-1 Corvette. Interested, I contacted the company in Brazil that manufactures a variety of repli-cars. The result, you guessed it, I ordered one, that is currently in transit to us here in Alabama.

Built to my specification, this little car has a 3 speed transmission, powered by a motorcycle engine. The vehicle also has reverse, working horn and lights, seat belts and many details not seen on other miniature cars.

Of course, the final analysis will come when the car arrives in Alabama, but here are some in process photos to "wet your whistle ", in case you have the need for just one more piece of Corvette memorabilia.

Enjoy!

Jim Hornaday NCRS #2251