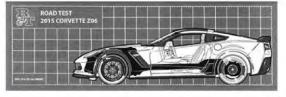

#### ROAD TEST SUMMARY CHEVROLET CORVETTE EDITION

\$67,915 6.2L V-8 460 465 3444 3.8 12.2 @ 117.0 1851 105 1.07

\$93,215 6.2L V-8 460 465 3452 3.7 12.1 @ 117.0 1701 96 1.18

Corvette ZO6 (2/15) \$105,210 6.2L V-8s 650 650 3536 3.3 11.5 @ 124.8 186 105 1.17

LEGEND For ENGINE TYPES, I is an inline design; H is a horizontally opposed, or flat, design. V, VR, and W describe cylinder configurations; the number following the letter is the number of cylinders. An additional letter, a "t" or an "s," designates turbo- or supercharging; "tt" is twin turbo; "qt" is quad turbo; "d" designates diesel; "h" designates hybrid. "FC" designates fuel cell; "EV" designates an electric vehicle. "YELLOW = new entry. RED BOX = leader in that category. 'estimated; "electronically limited; "automatic/automated transmission. ACCELERATION is measured with one foot of rollout subtracted. TOP SPEED is typically as reported by the manufacturer, but we occasionally measure or estimate it. BRAKING distances are measured from the beginning of pedal depression to a complete stop. ROADHOLD-ING is the average cornering grip measured around a full skidpad lap in each direction. DATA APPLIES TO THE MODEL AT THE TIME (ISSUE DATE) OF TESTING. R&T OFFICIAL TEST RESULTS ARE MARKED IN BLUE.