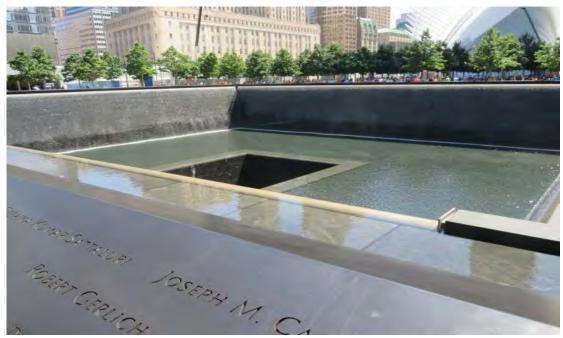

This is the view of the 911 Memorial from our room.

Inside the Oculus, the terminus for the railway station over 250,000 people pass through daily

Entrance to the train stations

Projected buildings to replace the Twin Towers.

This is another Memorial for 11 employees from American Express Building who happened to attend a meeting in the World Trade Centre building that very day

These are the perimeter walls around the two footprints of the Twin Towers, every person killed has a plaque on these walls.