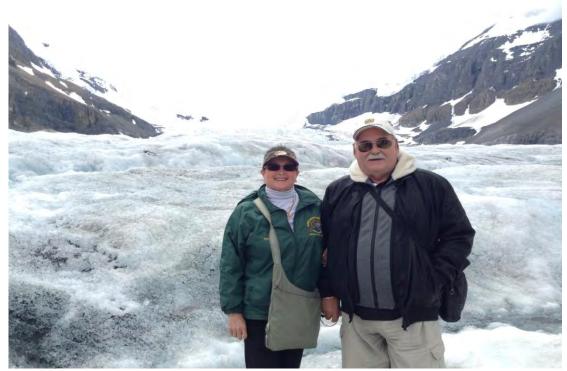

We made it to the foot of the Glacier. Where we are standing, the ice is 270 metres deep....

Walking on air on glass floor Skywalk.

Our Room with a View.

Yoho National Park of Canada what a fantastic waterfall.