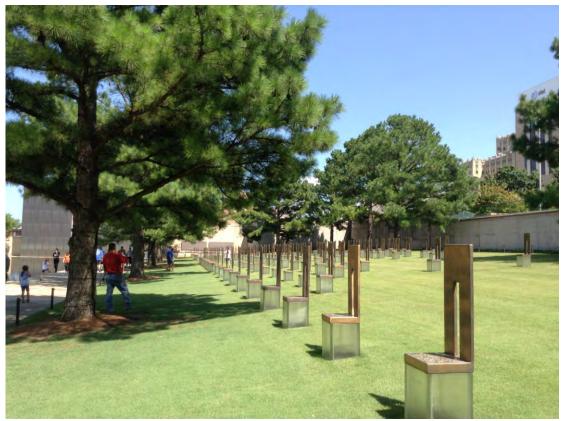

We decided to visit the Oklahoma Memorial, to pay our respects to those innocent people

Revolutionary war begins, Oklahoma City bombing: Today in history ...

Each glass chair represents a person who was killed on that floor, the small chairs are the children who were in the Kresh.