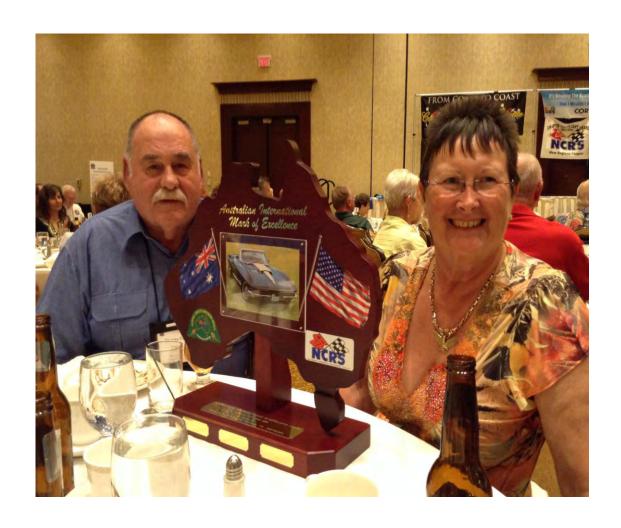

# **Presidents Report - Murray Forman**

Hi Everyone,

There has been a lot going on since we last spoke. Wendy and I fulfilled some of our Bucket List. We travelled to Canada and did the Rocky Mountaineer journey. Across to Toronto then drove Kay Sinclair's C5 on the Canadian Road Tour to Rhode Island NY. At the Convention, Wendy and I were presented with our IMoE for our 1967 convertible. A full detail of this magnificent trip is below.

Scott and Pam Murray Wendy enjoying lunch at Newport, Rhode Island

Another Mansion in Warwick, Rhode Is.

The Tour enjoying lunch

Murray and Wendy at Convention Dinner

Murray & Wendy receiving their IMOE Award for their 1967 convertible presented by Dave Hill and Dave McLellan