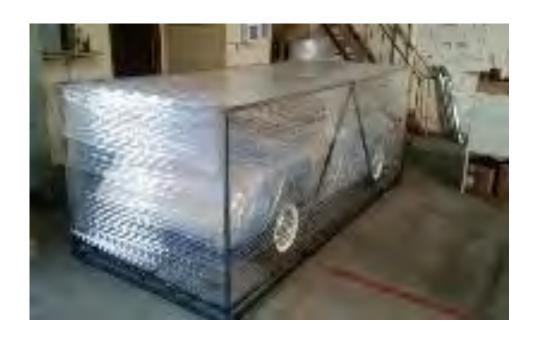

Text

C7 Corvette Stingray (9/13)

Well, only in America would a great idea come from, Australia!!!

While perusing my NCRS news letter early this year, I noticed an ad for a 2/3 scale C-1 Corvette. Interested, I contacted the company in Brazil that manufactures a variety of repli-cars. The result, you guessed it, I ordered one, that is currently in transit to us here in Alabama.

Built to my specification, this little car has a 3 speed transmission, powered by a motorcycle engine. The vehicle also has reverse, working horn and lights, seat belts and many details not seen on other miniature cars.

Of course, the final analysis will come when the car arrives in Alabama, but here are some in process photos to "wet your whistle ", in case you have the need for just one more piece of Corvette memorabilia.

Enjoy!

Jim Hornaday NCRS #2251