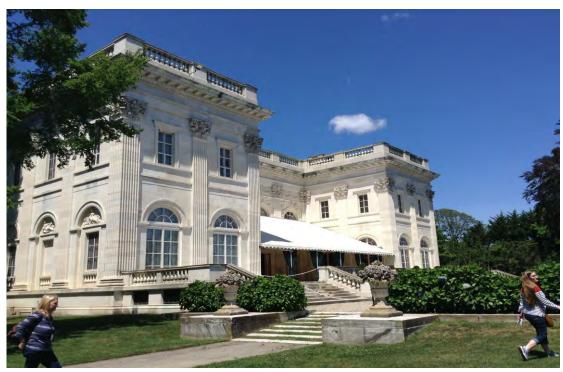

The judging marquis at the National Convention, Rhode Island.

Our Police Escort

C1"s on display for judging

Judging begins at Convention.

The Mansion Tour at the Marble House

The Breakers on the tour.Both The Breakers and The Marble House were the two Vanderbelt Brothers family summer residence