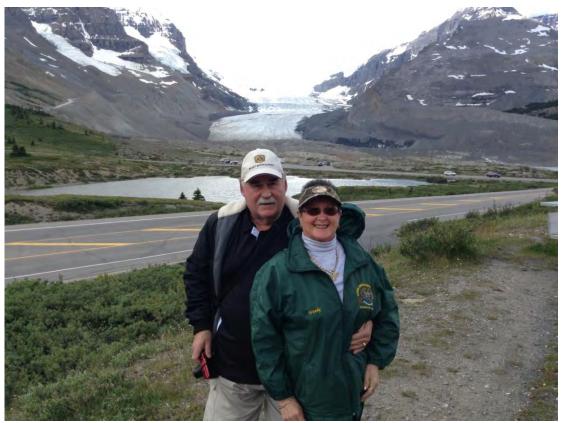

On our way to Chateau Fairmont, Lake Louise they have built these overpasses for the animals to cross over the freeway in safety.

What a fabulous place Chateau Lake Louise

We decided to do a day trip to the Glacier

We made it to the foot of the Glacier. Where we are standing, the ice is 270 metres deep....

Walking on air on glass floor Skywalk.

Our Room with a View.

Yoho National Park of Canada what a fantastic waterfall.