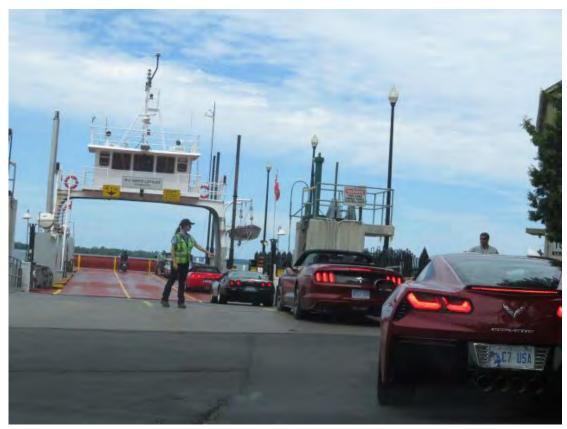

All aboard the Ferry crossing over Rice Lake

Our usual Drivers Meeting to discuss the days events.

New Brunswick McAdam railway station

Sandy Bay Giant Lobster

Boarding Digby Ferry from Prince Edward Island