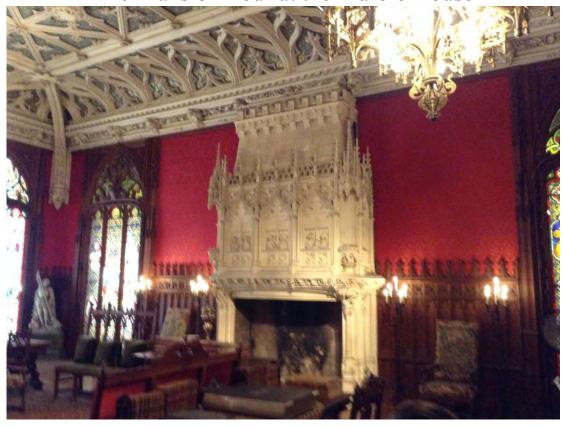

The judging marquis at the National Convention, Rhode Island.

Our Police Escort

C1"s on display for judging

Judging begins at Convention.

The Mansion Tour at the Marble House

The Breakers on the tour.Both The Breakers and The Marble House were the two Vanderbelt Brothers family summer residence

Scott and Pam Kohn with Murray admiring the entrance gates to The Breakers.

Note the four taps into the marble bath, they are hot and cold fresh water & hot and cold salt water. The servants had to fill the marble bath five times with HOT water before allowing the masters to hop in, as it took that all this hot water to heat up the marble.