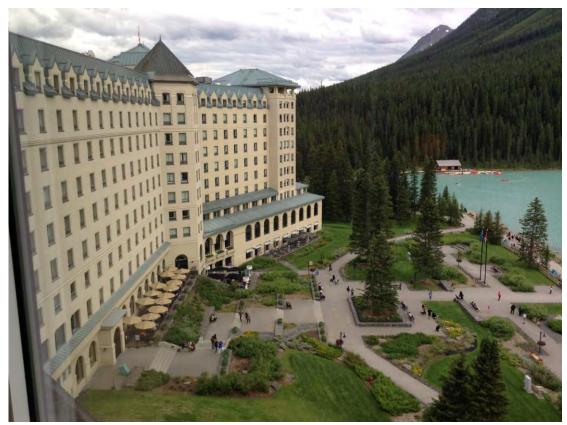

On our way to Chateau Fairmont, Lake Louise they have built these overpasses for the animals to cross over the freeway in safety.

What a fabulous place Chateau Lake Louise

We decided to do a day trip to the Glacier