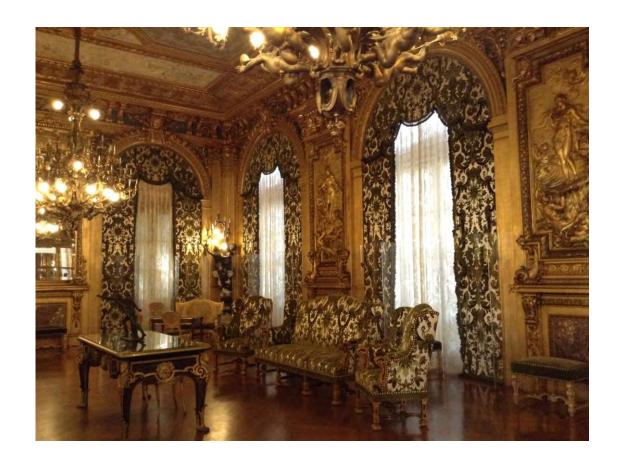

The judging marquis at the National Convention, Rhode Island.

Our Police Escort

C1"s on display for judging

Judging begins at Convention.

The Mansion Tour at the Marble House

The Breakers on the tour.Both The Breakers and The Marble House were the two Vanderbelt Brothers family summer residence

Scott and Pam Kohn with Murray admiring the entrance gates to The Breakers.

Note the four taps into the marble bath, they are hot and cold fresh water & hot and cold salt water. The servants had to fill the marble bath five times with HOT water before allowing the masters to hop in, as it took that all this hot water to heat up the marble.