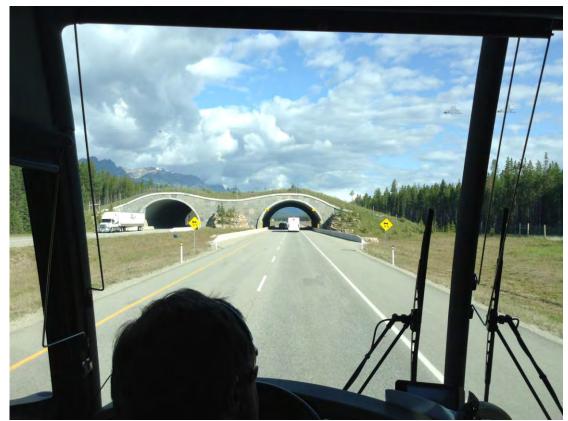

On our way to Chateau Fairmont, Lake Louise they have built these overpasses for the animals to cross over the freeway in safety.

What a fabulous place Chateau Lake Louise

We decided to do a day trip to the Glacier