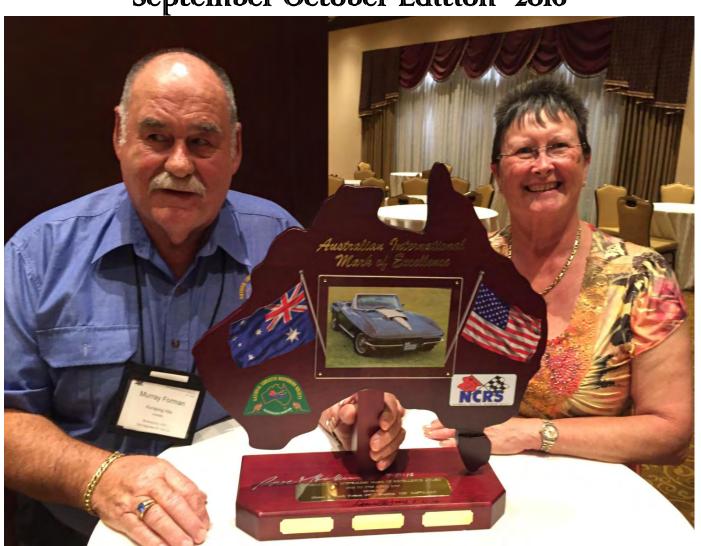

# NCRS AUSTRALIAN CHAPTER NEWSLETTER

September October Edition 2016

Murray and Wendy Receiving IMoE Award in America

**President** Murray Forman **Vice President Harry Turner** Secretary **Wendy Forman** Treasurer **Dianne Turner Membership Officer** Joe Caruana Merchandise **Richard Dickens** Webmaster **Gary Cowans Editor Wendy Forman** No. Plate Registrar **Andrew Mavin Event Co-ord. Andrew Christopoulos** Committee Rod Grogan

# **Presidents Report - Murray Forman**

Hi Everyone,

There has been a lot going on since we last spoke. Wendy and I fulfilled some of our Bucket List. We travelled to Canada and did the Rocky Mountaineer journey. Across to Toronto then drove Kay Sinclair's C5 on the Canadian Road Tour to Rhode Island NY. At the Convention, Wendy and I were presented with our IMoE for our 1967 convertible. A full detail of this magnificent trip is below.

Scott and Pam Murray Wendy enjoying lunch at Newport, Rhode Island

Another Mansion in Warwick, Rhode Is.

The Tour enjoying lunch

Murray and Wendy at Convention Dinner

Murray & Wendy receiving their IMOE Award for their 1967 convertible presented by Dave Hill and Dave McLellan