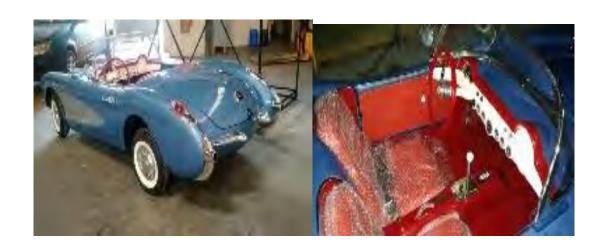

Text

C7 Corvette Stingray (9/13)

Well, only in America would a great idea come from, Australia!!!

While perusing my NCRS news letter early this year, I noticed an ad for a 2/3 scale C-1 Corvette. Interested, I contacted the company in Brazil that manufactures a variety of repli-cars. The result, you guessed it, I ordered one, that is currently in transit to us here in Alabama.

Built to my specification, this little car has a 3 speed transmission, powered by a motorcycle engine. The vehicle also has reverse, working horn and lights, seat belts and many details not seen on other miniature cars.

Of course, the final analysis will come when the car arrives in Alabama, but here are some in process photos to "wet your whistle ", in case you have the need for just one more piece of Corvette memorabilia.

Enjoy!

Jim Hornaday NCRS #2251