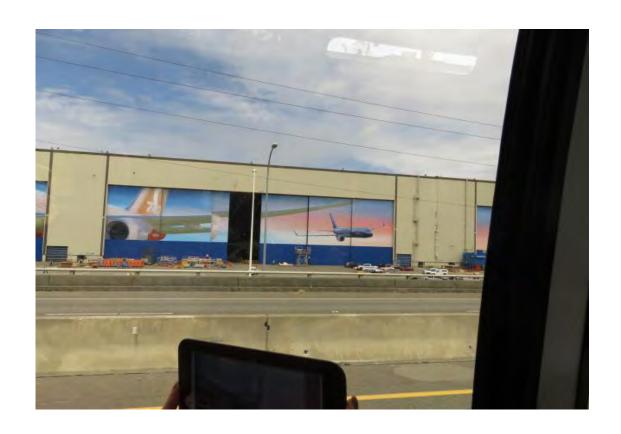

These are the painted doors on the hangers of the Boeing Factory, if you look at the bottom of the doors, there are cars and utes parked, look like toys compared to the size of the doors.

The next day we boarded the Rocky Mountaineer Train in Seattle and travelled to Vancouver. This was a one day trip.