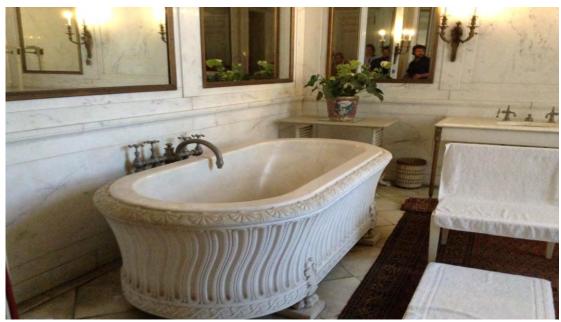

Scott and Pam Kohn with Murray admiring the entrance gates to The Breakers.

Note the four taps into the marble bath, they are hot and cold fresh water & hot and cold salt water. The servants had to fill the marble bath five times with HOT water before allowing the masters to hop in, as it took that all this hot water to heat up the marble.