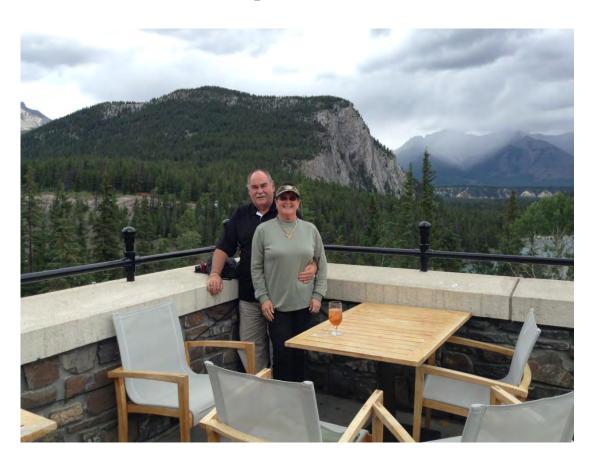

Scott and Pam Murray Wendy enjoying lunch at Newport, Rhode Island

Another Mansion in Warwick, Rhode Is.

The Tour enjoying lunch

Murray and Wendy at Convention Dinner

Murray & Wendy receiving their IMOE Award for their 1967 convertible presented by Dave Hill and Dave McLellan