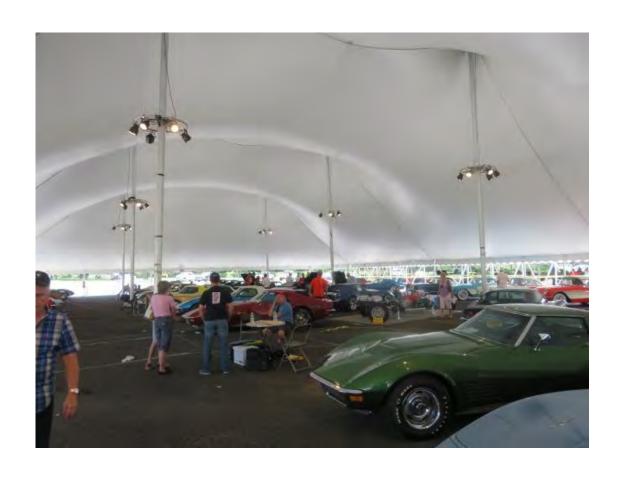

### **SYDNEY CHAPTER JUDGING MEET 2016**

Wendy's 1965 Convertible

Rod's 1963 Coupe

Joe's 1963 Coupe

Brent Carr and John Ward receiving Sportsman Awards as well as Col Harrisons C2

Deb and Wendy Tabulating.

We had a fantastic Chapter Meet. We had three cars being judged. All three cars received Top Flight Awards. Congratulations to all three members. Also a BIG thank you goes to Terry Martin and Colin Morris for making the journey from WA to attend. I would also like to thank all the other judges who attended, without them this event would not be a success. Prior to the Meet, we held a Special Meeting about doing changes to our Constitution, they consisted of decreasing the Event Registration fee from \$50 to \$20. Lunch fee from \$20 to \$15. Judging fees \$75 to \$150. We also decided to change from a 2-day judging Meet to an Annual Single Day Event. Also we appointed Andrew Christopolous as our Legal Advisor for the Chapter.