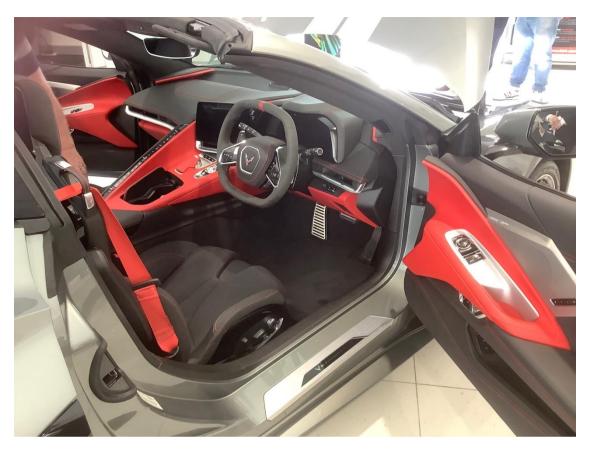

# Right Hand Drive C8 Release in Australia

Wendy & I were invited to the unveiling of the latest righthand drive C8 in Australia at Col Crawford GMSV dealership. We arrived in our 66 (ROKY) very early, way before everybody else. We were waiting in the carpark when all of a sudden, in drove this magnificent C8. We were very fortunate that we were able to spend about an hour to inspect the vehicle before the crowd arrived. I spent time with Allen from GMSV who explained the operation of the vehicle to me.

Oct Nov Dec 2021 Page 10 of 39

Of course... we had to see how Wendy felt behind the wheel, her face says everything.

As you can see, lots of room on the passenger side.

The rear trunk, even with the hard top in it, there still was space under it.

I was able to lay down and take this shot of the under carriage, absolutely flat, very impressive.

As you can see, they have really squeezed the engine into this compartment. The use of the carbon fibre really finishes the engine bay off.

Oct Nov Dec 2021 Page 15 of 39

In the front of the car, I was very surprised with the storage compartment (frunk) that is available for luggage.

Front: 245 x 35 x ZR19

Rear: 305x 30 x ZR20

Oct Nov Dec 2021 Page 16 of 39