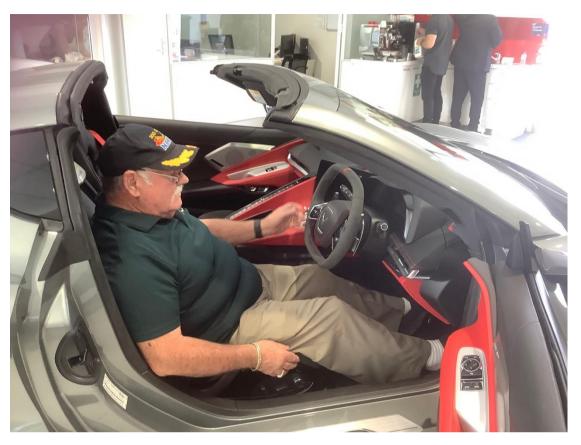

# Right Hand Drive C8 Release in Australia

Wendy & I were invited to the unveiling of the latest righthand drive C8 in Australia at Col Crawford GMSV dealership. We arrived in our 66 (ROKY) very early, way before everybody else. We were waiting in the carpark when all of a sudden, in drove this magnificent C8. We were very fortunate that we were able to spend about an hour to inspect the vehicle before the crowd arrived. I spent time with Allen from GMSV who explained the operation of the vehicle to me.

Oct Nov Dec 2021 Page 10 of 39

Of course... we had to see how Wendy felt behind the wheel, her face says everything.

As you can see, lots of room on the passenger side.

The rear trunk, even with the hard top in it, there still was space under it.