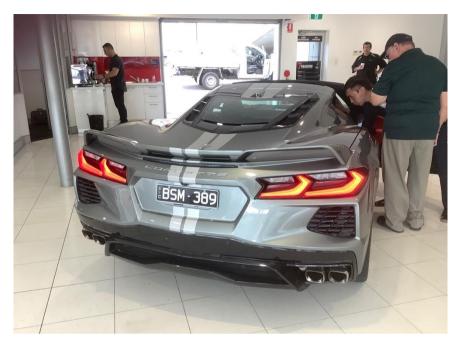

# Right Hand Drive C8 Release in Australia

Wendy & I were invited to the unveiling of the latest righthand drive C8 in Australia at Col Crawford GMSV dealership. We arrived in our 66 (ROKY) very early, way before everybody else. We were waiting in the carpark when all of a sudden, in drove this magnificent C8. We were very fortunate that we were able to spend about an hour to inspect the vehicle before the crowd arrived. I spent time with Allen from GMSV who explained the operation of the vehicle to me.

Oct Nov Dec 2021 Page 10 of 39

Of course... we had to see how Wendy felt behind the wheel, her face says everything.

As you can see, lots of room on the passenger side.

The rear trunk, even with the hard top in it, there still was space under it.

I was able to lay down and take this shot of the under carriage, absolutely flat, very impressive.

As you can see, they have really squeezed the engine into this compartment. The use of the carbon fibre really finishes the engine bay off.

Oct Nov Dec 2021 Page 15 of 39

In the front of the car, I was very surprised with the storage compartment (frunk) that is available for luggage.

Front: 245 x 35 x ZR19

Rear: 305x 30 x ZR20

Oct Nov Dec 2021 Page 16 of 39