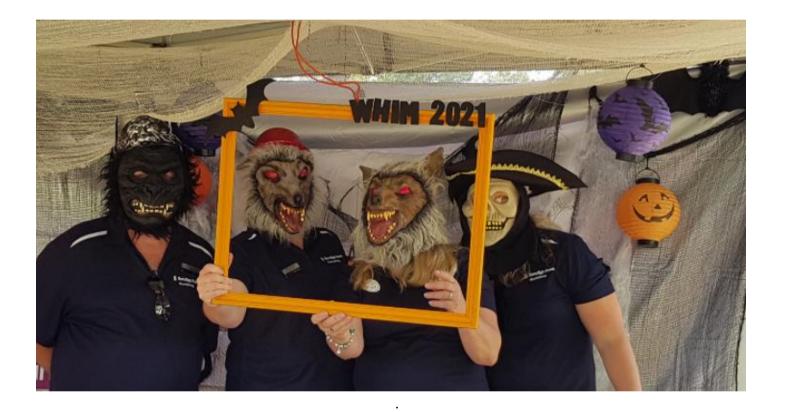

### **NCRS WA Road Tour & Christmas Lunch**

A fantastic day was had by WA Members on the Annual Spring Run up the Toodyay Road to Mt Helena on Sunday October 12 which was also the towns annual Whim Festival.

Members attending; Antonella & Terry Martin, Morten Benjaminsen and Danielle Atkinson, Tania & Gary Wilkinson, Wendy & Neil Bishop, Louis Lange & Richard Geiger, Harriet & Allan Grime, Natalie Tchorzewski, Sharon & Andrew Ridge, Gary Cowans and friends, Dave Jenkins and Scott Green.

This made parking a little difficult, but we managed to fit in.

Oct Nov Dec 2021 Page 29 of 39