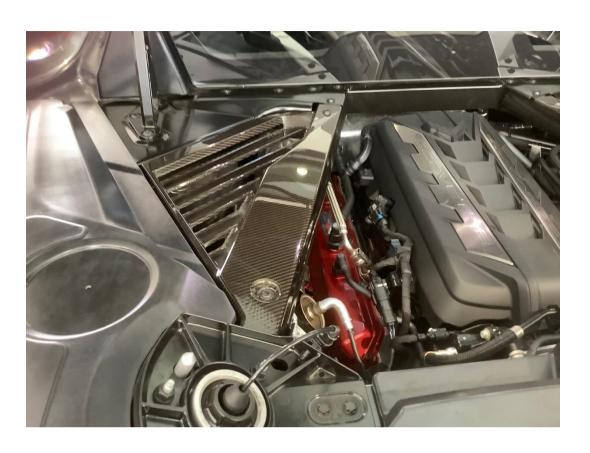

I was able to lay down and take this shot of the under carriage, absolutely flat, very impressive.

As you can see, they have really squeezed the engine into this compartment. The use of the carbon fibre really finishes the engine bay off.