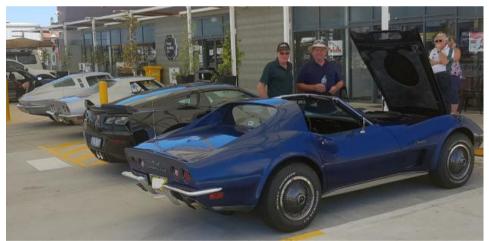

# Right Hand Drive C8 Release in Australia

Wendy & I were invited to the unveiling of the latest righthand drive C8 in Australia at Col Crawford GMSV dealership. We arrived in our 66 (ROKY) very early, way before everybody else. We were waiting in the carpark when all of a sudden, in drove this magnificent C8. We were very fortunate that we were able to spend about an hour to inspect the vehicle before the crowd arrived. I spent time with Allen from GMSV who explained the operation of the vehicle to me.

Oct Nov Dec 2021 Page 10 of 39

Of course... we had to see how Wendy felt behind the wheel, her face says everything.

As you can see, lots of room on the passenger side.

The rear trunk, even with the hard top in it, there still was space under it.

I was able to lay down and take this shot of the under carriage, absolutely flat, very impressive.

As you can see, they have really squeezed the engine into this compartment. The use of the carbon fibre really finishes the engine bay off.

Oct Nov Dec 2021 Page 15 of 39

In the front of the car, I was very surprised with the storage compartment (frunk) that is available for luggage.

Front: 245 x 35 x ZR19

Rear: 305x 30 x ZR20

Oct Nov Dec 2021 Page 16 of 39