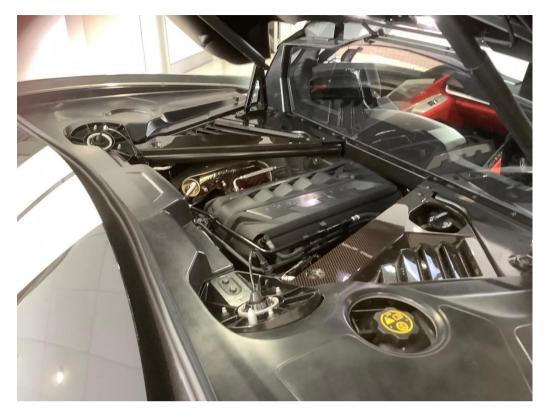

# Right Hand Drive C8 Release in Australia

Wendy & I were invited to the unveiling of the latest righthand drive C8 in Australia at Col Crawford GMSV dealership. We arrived in our 66 (ROKY) very early, way before everybody else. We were waiting in the carpark when all of a sudden, in drove this magnificent C8. We were very fortunate that we were able to spend about an hour to inspect the vehicle before the crowd arrived. I spent time with Allen from GMSV who explained the operation of the vehicle to me.

I was able to lay down and take this shot of the under carriage, absolutely flat, very impressive.

As you can see, they have really squeezed the engine into this compartment. The use of the carbon fibre really finishes the engine bay off.