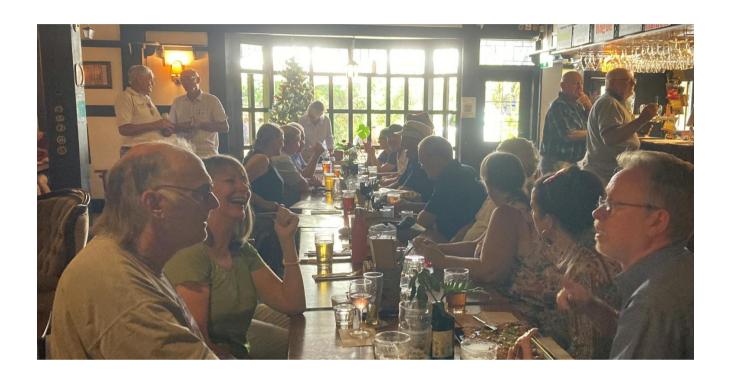

# **NSW Christmas Party 2021**

This year we held our Christmas Party at the Vanilla Cream Café in Annangrove. The weather was raining as usual, so this kept the cars and the members attendance down. We had 14 members attend and 3 corvettes. Even though the weather was atrocious, the function room they gave us and the service was fantastic. Enjoyed by everybody.