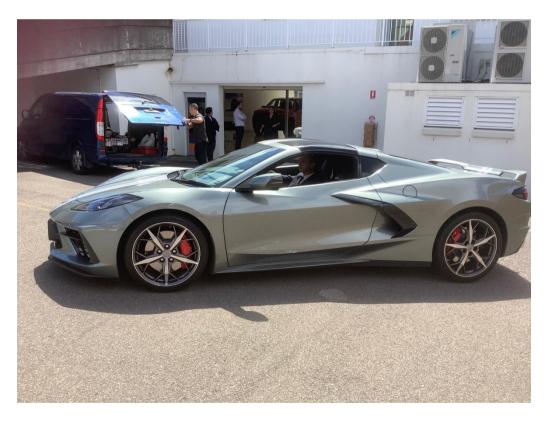

# Right Hand Drive C8 Release in Australia

Wendy & I were invited to the unveiling of the latest righthand drive C8 in Australia at Col Crawford GMSV dealership. We arrived in our 66 (ROKY) very early, way before everybody else. We were waiting in the carpark when all of a sudden, in drove this magnificent C8. We were very fortunate that we were able to spend about an hour to inspect the vehicle before the crowd arrived. I spent time with Allen from GMSV who explained the operation of the vehicle to me.

Oct Nov Dec 2021 Page 10 of 39

Of course... we had to see how Wendy felt behind the wheel, her face says everything.

As you can see, lots of room on the passenger side.

The rear trunk, even with the hard top in it, there still was space under it.

I was able to lay down and take this shot of the under carriage, absolutely flat, very impressive.

As you can see, they have really squeezed the engine into this compartment. The use of the carbon fibre really finishes the engine bay off.

Oct Nov Dec 2021 Page 15 of 39

In the front of the car, I was very surprised with the storage compartment (frunk) that is available for luggage.

Front: 245 x 35 x ZR19

Rear: 305x 30 x ZR20

Oct Nov Dec 2021 Page 16 of 39