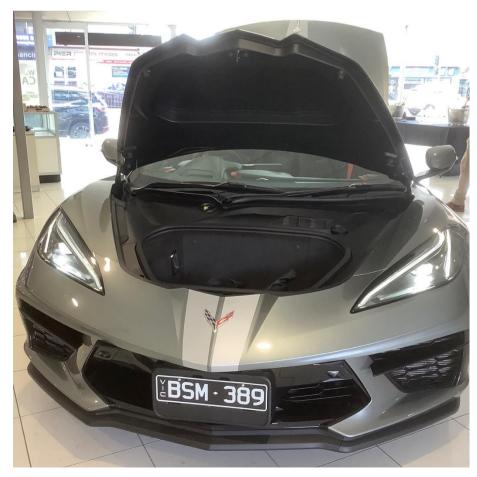

Oct Nov Dec 2021 Page 15 of 39

In the front of the car, I was very surprised with the storage compartment (frunk) that is available for luggage.

Front: 245 x 35 x ZR19

Rear: 305x 30 x ZR20

Oct Nov Dec 2021 Page 16 of 39