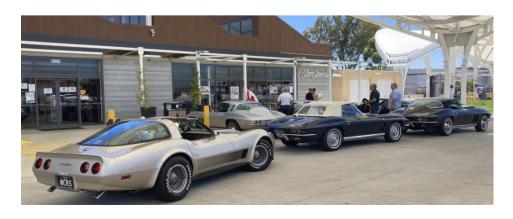

## NCRS WA Road Tour & Christmas Lunch

NCRS WA members enjoyed a fantastic Christmas Lunch and cold beers after a nice run on the "Danielle Mystery Road tour" to the Last Drop Elizabethan Pub. Food subsidised by the club was fantastic and the Free raffle with lots of prizes went down very well. It was also the first run for Terry's 73 Big Block Coupe.

#### Members attending.

Terry Martin, Morten Benjaminsen and Danielle Atkinson, Tania & Gary Wilkinson, Jenny & Peter Graham, Wendy & Neil Bishop, Louis Lange & Richard Geiger, Harriet & Allan Grime, Ian & Cheryl Gibbings, Nicola & Brad Watkins, Sharon & Andrew Ridge, Pat Hehir and Gary Cohans

### **NCRS WA Road Tour & Christmas Lunch**

A fantastic day was had by WA Members on the Annual Spring Run up the Toodyay Road to Mt Helena on Sunday October 12 which was also the towns annual Whim Festival.

Members attending; Antonella & Terry Martin, Morten Benjaminsen and Danielle Atkinson, Tania & Gary Wilkinson, Wendy & Neil Bishop, Louis Lange & Richard Geiger, Harriet & Allan Grime, Natalie Tchorzewski, Sharon & Andrew Ridge, Gary Cowans and friends, Dave Jenkins and Scott Green.