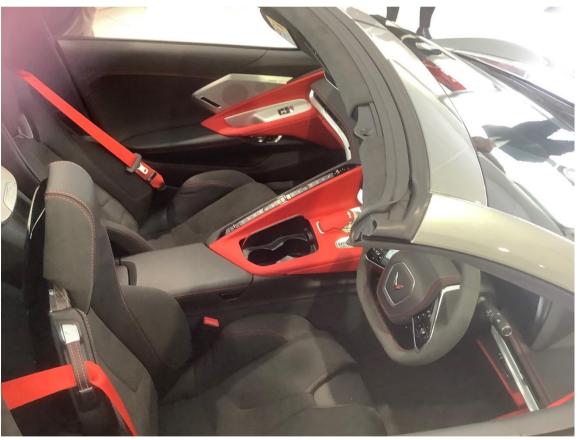

# Right Hand Drive C8 Release in Australia

Wendy & I were invited to the unveiling of the latest righthand drive C8 in Australia at Col Crawford GMSV dealership. We arrived in our 66 (ROKY) very early, way before everybody else. We were waiting in the carpark when all of a sudden, in drove this magnificent C8. We were very fortunate that we were able to spend about an hour to inspect the vehicle before the crowd arrived. I spent time with Allen from GMSV who explained the operation of the vehicle to me.

Oct Nov Dec 2021 Page 10 of 39

Of course... we had to see how Wendy felt behind the wheel, her face says everything.

As you can see, lots of room on the passenger side.

The rear trunk, even with the hard top in it, there still was space under it.

I was able to lay down and take this shot of the under carriage, absolutely flat, very impressive.

As you can see, they have really squeezed the engine into this compartment. The use of the carbon fibre really finishes the engine bay off.

Oct Nov Dec 2021 Page 15 of 39

In the front of the car, I was very surprised with the storage compartment (frunk) that is available for luggage.

Front: 245 x 35 x ZR19

Rear: 305x 30 x ZR20

Oct Nov Dec 2021 Page 16 of 39