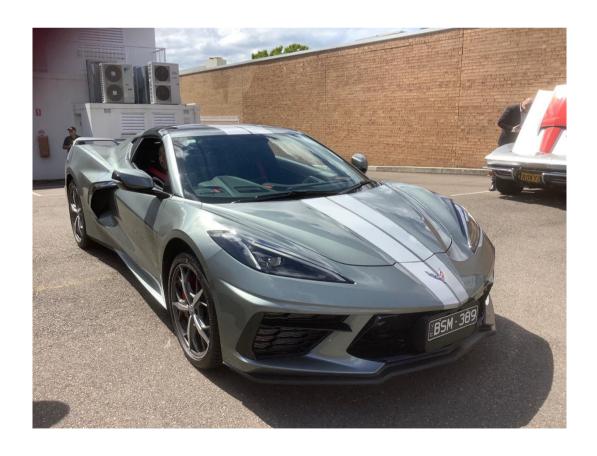

# Right Hand Drive C8 Release in Australia

Wendy & I were invited to the unveiling of the latest righthand drive C8 in Australia at Col Crawford GMSV dealership. We arrived in our 66 (ROKY) very early, way before everybody else. We were waiting in the carpark when all of a sudden, in drove this magnificent C8. We were very fortunate that we were able to spend about an hour to inspect the vehicle before the crowd arrived. I spent time with Allen from GMSV who explained the operation of the vehicle to me.

Oct Nov Dec 2021 Page 10 of 39

Of course... we had to see how Wendy felt behind the wheel, her face says everything.

As you can see, lots of room on the passenger side.

The rear trunk, even with the hard top in it, there still was space under it.

I was able to lay down and take this shot of the under carriage, absolutely flat, very impressive.

As you can see, they have really squeezed the engine into this compartment. The use of the carbon fibre really finishes the engine bay off.

Oct Nov Dec 2021 Page 15 of 39

In the front of the car, I was very surprised with the storage compartment (frunk) that is available for luggage.

Front: 245 x 35 x ZR19

Rear: 305x 30 x ZR20

Oct Nov Dec 2021 Page 16 of 39