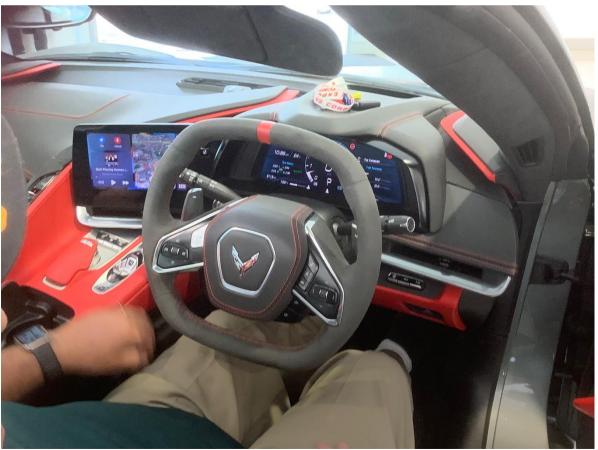

# Right Hand Drive C8 Release in Australia

Wendy & I were invited to the unveiling of the latest righthand drive C8 in Australia at Col Crawford GMSV dealership. We arrived in our 66 (ROKY) very early, way before everybody else. We were waiting in the carpark when all of a sudden, in drove this magnificent C8. We were very fortunate that we were able to spend about an hour to inspect the vehicle before the crowd arrived. I spent time with Allen from GMSV who explained the operation of the vehicle to me.

Oct Nov Dec 2021 Page 10 of 39

Of course... we had to see how Wendy felt behind the wheel, her face says everything.

As you can see, lots of room on the passenger side.

The rear trunk, even with the hard top in it, there still was space under it.