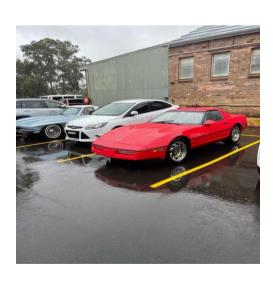

# **NSW Christmas Party 2021**

This year we held our Christmas Party at the Vanilla Cream Café in Annangrove. The weather was raining as usual, so this kept the cars and the members attendance down. We had 14 members attend and 3 corvettes. Even though the weather was atrocious, the function room they gave us and the service was fantastic. Enjoyed by everybody.