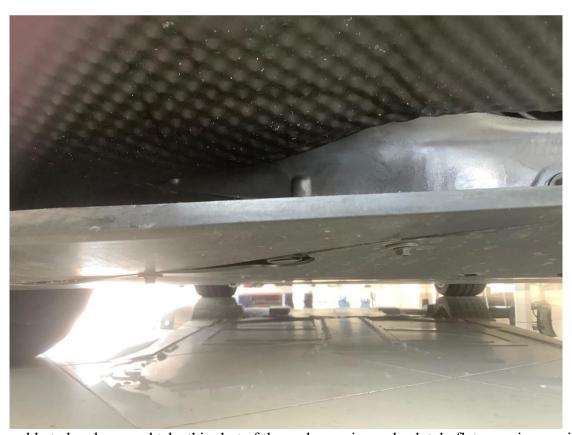

I was able to lay down and take this shot of the under carriage, absolutely flat, very impressive.

As you can see, they have really squeezed the engine into this compartment. The use of the carbon fibre really finishes the engine bay off.