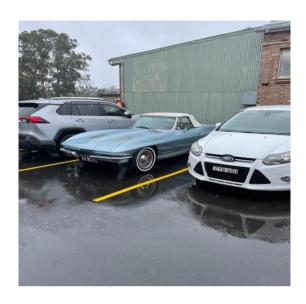

# Right Hand Drive C8 Release in Australia

Wendy & I were invited to the unveiling of the latest righthand drive C8 in Australia at Col Crawford GMSV dealership. We arrived in our 66 (ROKY) very early, way before everybody else. We were waiting in the carpark when all of a sudden, in drove this magnificent C8. We were very fortunate that we were able to spend about an hour to inspect the vehicle before the crowd arrived. I spent time with Allen from GMSV who explained the operation of the vehicle to me.