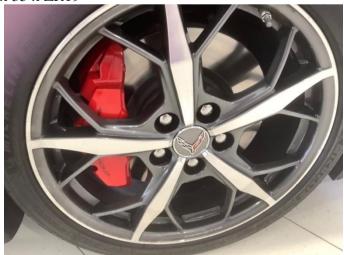

# Right Hand Drive C8 Release in Australia

Wendy & I were invited to the unveiling of the latest righthand drive C8 in Australia at Col Crawford GMSV dealership. We arrived in our 66 (ROKY) very early, way before everybody else. We were waiting in the carpark when all of a sudden, in drove this magnificent C8. We were very fortunate that we were able to spend about an hour to inspect the vehicle before the crowd arrived. I spent time with Allen from GMSV who explained the operation of the vehicle to me.

Oct Nov Dec 2021 Page 15 of 39

In the front of the car, I was very surprised with the storage compartment (frunk) that is available for luggage.

Front: 245 x 35 x ZR19

Rear: 305x 30 x ZR20

Oct Nov Dec 2021 Page 16 of 39