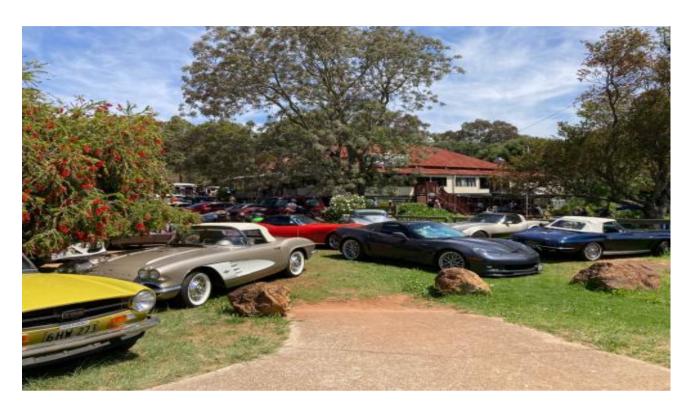

## NCRS WA Road Tour & Christmas Lunch

NCRS WA members enjoyed a fantastic Christmas Lunch and cold beers after a nice run on the "Danielle Mystery Road tour" to the Last Drop Elizabethan Pub. Food subsidised by the club was fantastic and the Free raffle with lots of prizes went down very well. It was also the first run for Terry's 73 Big Block Coupe.

#### Members attending.

Terry Martin, Morten Benjaminsen and Danielle Atkinson, Tania & Gary Wilkinson, Jenny & Peter Graham, Wendy & Neil Bishop, Louis Lange & Richard Geiger, Harriet & Allan Grime, Ian & Cheryl Gibbings, Nicola & Brad Watkins, Sharon & Andrew Ridge, Pat Hehir and Gary Cohans