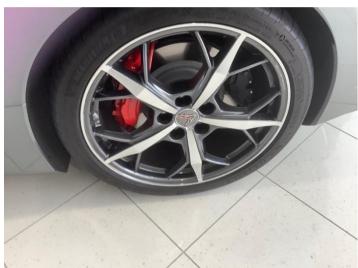

# Right Hand Drive C8 Release in Australia

Wendy & I were invited to the unveiling of the latest righthand drive C8 in Australia at Col Crawford GMSV dealership. We arrived in our 66 (ROKY) very early, way before everybody else. We were waiting in the carpark when all of a sudden, in drove this magnificent C8. We were very fortunate that we were able to spend about an hour to inspect the vehicle before the crowd arrived. I spent time with Allen from GMSV who explained the operation of the vehicle to me.

Oct Nov Dec 2021 Page 15 of 39

In the front of the car, I was very surprised with the storage compartment (frunk) that is available for luggage.

Front: 245 x 35 x ZR19

Rear: 305x 30 x ZR20

Oct Nov Dec 2021 Page 16 of 39