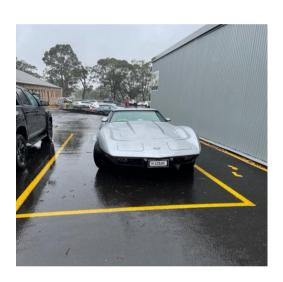

# Right Hand Drive C8 Release in Australia

Wendy & I were invited to the unveiling of the latest righthand drive C8 in Australia at Col Crawford GMSV dealership. We arrived in our 66 (ROKY) very early, way before everybody else. We were waiting in the carpark when all of a sudden, in drove this magnificent C8. We were very fortunate that we were able to spend about an hour to inspect the vehicle before the crowd arrived. I spent time with Allen from GMSV who explained the operation of the vehicle to me.

Oct Nov Dec 2021 Page 10 of 39

Of course... we had to see how Wendy felt behind the wheel, her face says everything.

As you can see, lots of room on the passenger side.

The rear trunk, even with the hard top in it, there still was space under it.

I was able to lay down and take this shot of the under carriage, absolutely flat, very impressive.

As you can see, they have really squeezed the engine into this compartment. The use of the carbon fibre really finishes the engine bay off.

Oct Nov Dec 2021 Page 15 of 39

In the front of the car, I was very surprised with the storage compartment (frunk) that is available for luggage.

Front: 245 x 35 x ZR19

Rear: 305x 30 x ZR20

Oct Nov Dec 2021 Page 16 of 39