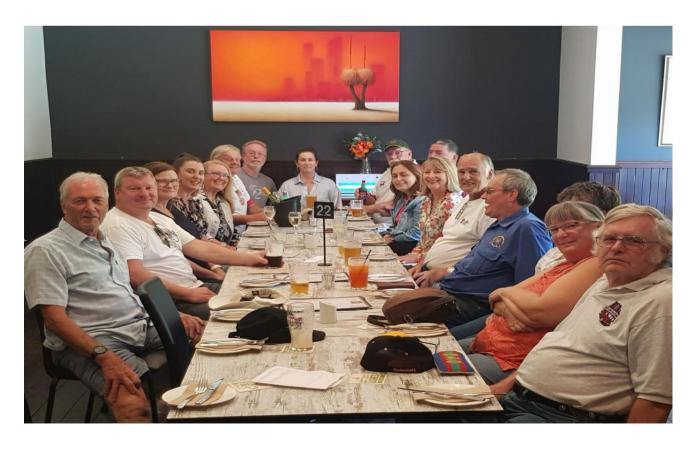

# **NSW Christmas Party 2021**

This year we held our Christmas Party at the Vanilla Cream Café in Annangrove. The weather was raining as usual, so this kept the cars and the members attendance down. We had 14 members attend and 3 corvettes. Even though the weather was atrocious, the function room they gave us and the service was fantastic. Enjoyed by everybody.