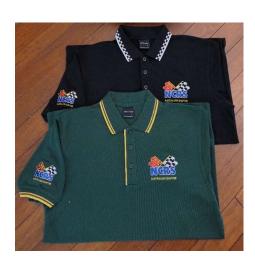

### **NCRS** Apparel

**BLUE DENIM \$35.00** 

**GREEN POLO \$ 40.00** 

LADIES SHIRTS \$ 35.00 LEATHER JACKET \$300.00

WINDCHEATER JACKET \$45.00

CAP \$ 15.00

Woollen Vest \$38.00

**DRINK HOLDERS \$10** 

Some new merchandise has been added to our range, including (very comfy) T-Shirts, Mugs, Pens and Tote bags. See photos of merchandise and samples of new Polo shirts below.