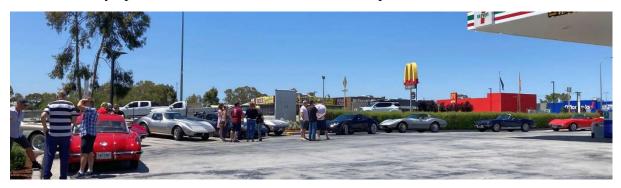

### **Sydney chapter Meet Dec2020**

Finally, at last we were able to hold a Sydney Flight Judging Meet, now that Covid has settled down in our State. It was decided to hold the Meet at Murray & Wendy's home.

We had a great roll up of 5 C2's and 1 C3. This was the last Chapter meet for 2020 and also The last opportunity for the members who were on Club registration to qualify for their renewal of registration for 2021

Oct Nov Dec 2020 Page 10 of 31

As you can see, both Rod and Joe brought out their magnificent C2 63 coupes. Joes is the only ZO6 63 that I am aware of in Australia

We had 18 Club Members attend to judge John's 1965 black on black 396 I was commissioned to inspect this vehicle for John up at Dubbo. After the inspection I reported to John the condition and the problems I had noted on the car. I informed John that the vehicle in its present condition was a mid to high Second flight. John approached me if I would bring the car up to a Top Flight standard. I then agreed to start the procedure, which meant a total body-off, full Restoration of the Chassis, completely strip the outside of the car for a brand new paint job. This procedure took approx 12 months to complete.