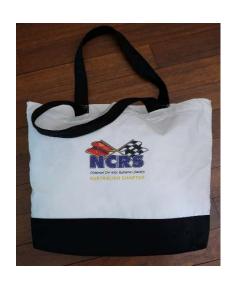

### **NCRS** Apparel

**BLUE DENIM \$35.00** 

**GREEN POLO \$ 40.00** 

LADIES SHIRTS \$ 35.00 LEATHER JACKET \$300.00

WINDCHEATER JACKET \$45.00

CAP \$ 15.00

Woollen Vest \$38.00

**DRINK HOLDERS \$10** 

Some new merchandise has been added to our range, including (very comfy) T-Shirts, Mugs, Pens and Tote bags. See photos of merchandise and samples of new Polo shirts below.