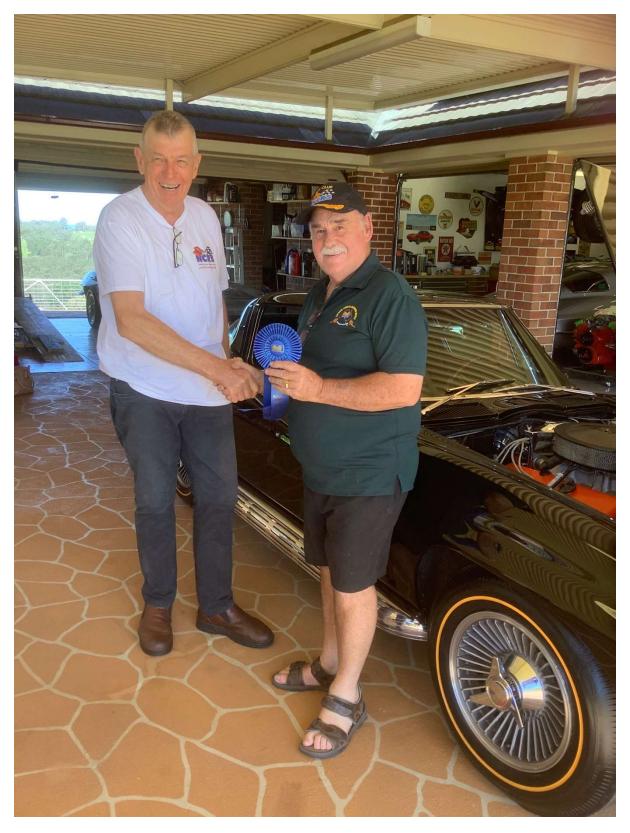

Ross in deep conversation with John about his car. The tabulators waiting for judging sheets.

Murray presenting John with his TOP FLIGHT ribbon after scoring 97-6%.