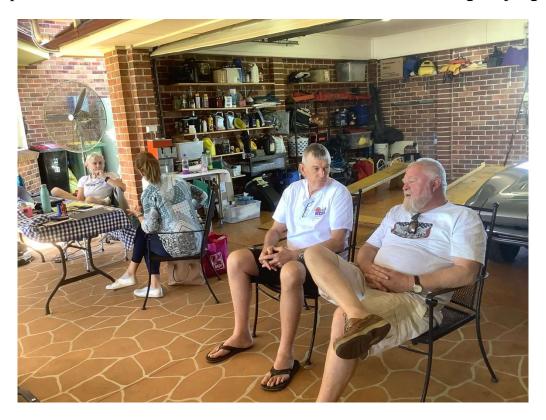

### **Sydney chapter Meet Dec2020**

Finally, at last we were able to hold a Sydney Flight Judging Meet, now that Covid has settled down in our State. It was decided to hold the Meet at Murray & Wendy's home.

We had a great roll up of 5 C2's and 1 C3. This was the last Chapter meet for 2020 and also The last opportunity for the members who were on Club registration to qualify for their renewal of registration for 2021

Oct Nov Dec 2020 Page 10 of 31

As you can see, both Rod and Joe brought out their magnificent C2 63 coupes. Joes is the only ZO6 63 that I am aware of in Australia

We had 18 Club Members attend to judge John's 1965 black on black 396 I was commissioned to inspect this vehicle for John up at Dubbo. After the inspection I reported to John the condition and the problems I had noted on the car. I informed John that the vehicle in its present condition was a mid to high Second flight. John approached me if I would bring the car up to a Top Flight standard. I then agreed to start the procedure, which meant a total body-off, full Restoration of the Chassis, completely strip the outside of the car for a brand new paint job. This procedure took approx 12 months to complete.