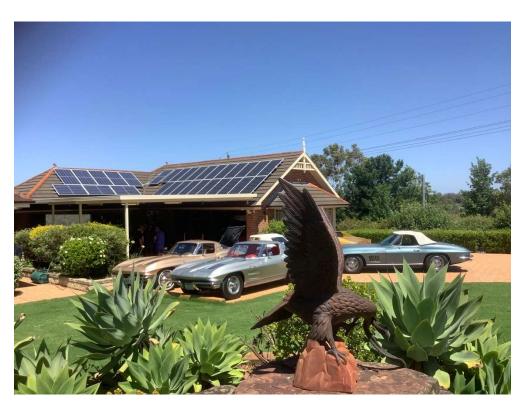

Oct Nov Dec 2020 Page 10 of 31

As you can see, both Rod and Joe brought out their magnificent C2 63 coupes. Joes is the only ZO6 63 that I am aware of in Australia

We had 18 Club Members attend to judge John's 1965 black on black 396 I was commissioned to inspect this vehicle for John up at Dubbo. After the inspection I reported to John the condition and the problems I had noted on the car. I informed John that the vehicle in its present condition was a mid to high Second flight. John approached me if I would bring the car up to a Top Flight standard. I then agreed to start the procedure, which meant a total body-off, full Restoration of the Chassis, completely strip the outside of the car for a brand new paint job. This procedure took approx 12 months to complete.

Ross in deep conversation with John about his car. The tabulators waiting for judging sheets.

Murray presenting John with his TOP FLIGHT ribbon after scoring 97-6%.