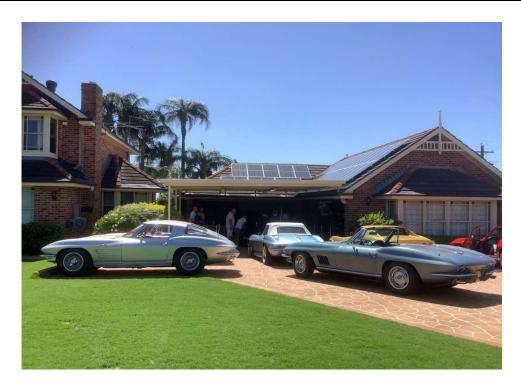

We had a great roll up of 5 C2's and 1 C3. This was the last Chapter meet for 2020 and also The last opportunity for the members who were on Club registration to qualify for their renewal of registration for 2021

Oct Nov Dec 2020 Page 10 of 31

As you can see, both Rod and Joe brought out their magnificent C2 63 coupes. Joes is the only ZO6 63 that I am aware of in Australia

We had 18 Club Members attend to judge John's 1965 black on black 396 I was commissioned to inspect this vehicle for John up at Dubbo. After the inspection I reported to John the condition and the problems I had noted on the car. I informed John that the vehicle in its present condition was a mid to high Second flight. John approached me if I would bring the car up to a Top Flight standard. I then agreed to start the procedure, which meant a total body-off, full Restoration of the Chassis, completely strip the outside of the car for a brand new paint job. This procedure took approx 12 months to complete.