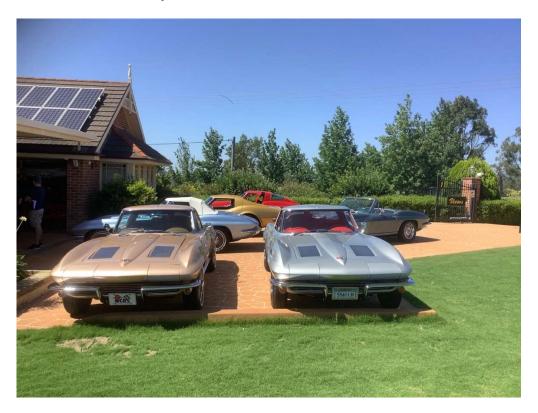

### **Sydney chapter Meet Dec2020**

Finally, at last we were able to hold a Sydney Flight Judging Meet, now that Covid has settled down in our State. It was decided to hold the Meet at Murray & Wendy's home.

We had a great roll up of 5 C2's and 1 C3. This was the last Chapter meet for 2020 and also The last opportunity for the members who were on Club registration to qualify for their renewal of registration for 2021