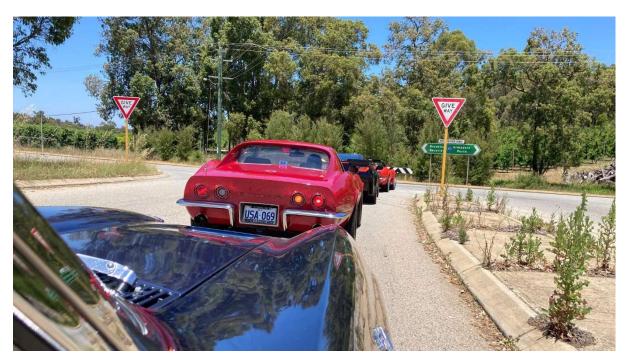

### **Sydney chapter Meet Dec2020**

Finally, at last we were able to hold a Sydney Flight Judging Meet, now that Covid has settled down in our State. It was decided to hold the Meet at Murray & Wendy's home.

We had a great roll up of 5 C2's and 1 C3. This was the last Chapter meet for 2020 and also The last opportunity for the members who were on Club registration to qualify for their renewal of registration for 2021

Oct Nov Dec 2020 Page 10 of 31

As you can see, both Rod and Joe brought out their magnificent C2 63 coupes. Joes is the only ZO6 63 that I am aware of in Australia

We had 18 Club Members attend to judge John's 1965 black on black 396 I was commissioned to inspect this vehicle for John up at Dubbo. After the inspection I reported to John the condition and the problems I had noted on the car. I informed John that the vehicle in its present condition was a mid to high Second flight. John approached me if I would bring the car up to a Top Flight standard. I then agreed to start the procedure, which meant a total body-off, full Restoration of the Chassis, completely strip the outside of the car for a brand new paint job. This procedure took approx 12 months to complete.