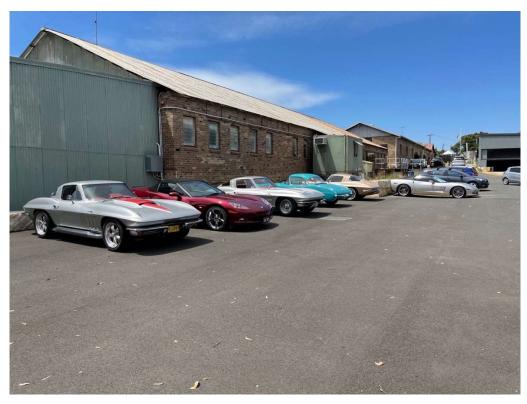

### **Sydney chapter Meet Dec2020**

Finally, at last we were able to hold a Sydney Flight Judging Meet, now that Covid has settled down in our State. It was decided to hold the Meet at Murray & Wendy's home.

We had a great roll up of 5 C2's and 1 C3. This was the last Chapter meet for 2020 and also The last opportunity for the members who were on Club registration to qualify for their renewal of registration for 2021

Oct Nov Dec 2020 Page 10 of 31

As you can see, both Rod and Joe brought out their magnificent C2 63 coupes. Joes is the only ZO6 63 that I am aware of in Australia

We had 18 Club Members attend to judge John's 1965 black on black 396 I was commissioned to inspect this vehicle for John up at Dubbo. After the inspection I reported to John the condition and the problems I had noted on the car. I informed John that the vehicle in its present condition was a mid to high Second flight. John approached me if I would bring the car up to a Top Flight standard. I then agreed to start the procedure, which meant a total body-off, full Restoration of the Chassis, completely strip the outside of the car for a brand new paint job. This procedure took approx 12 months to complete.