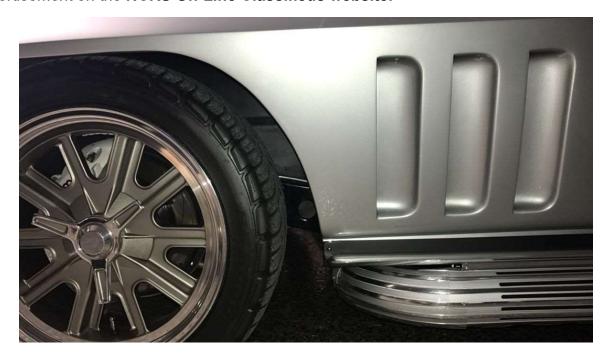

#### C2 Side pipe Protectors.

C2 Corvette side exhaust cover protectors protect your aluminium side exhaust covers from stone damage, tar, etc. No tools required for installation. Not available through any Corvette parts vendor catalogue, but directly from the manufacturer, James West in the US. \$US65.00 per pair plus shipping costs outside of the USA. For PayPal payments add \$US3.00. Please see his advertisement on the NCRS On-Line Classifieds website.