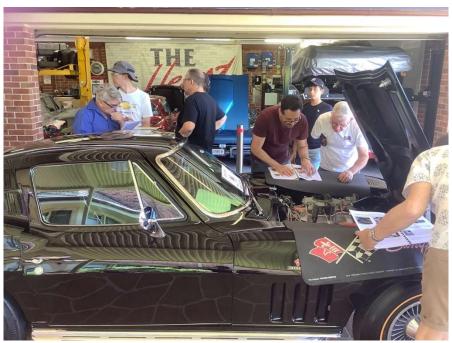

### **Sydney chapter Meet Dec2020**

Finally, at last we were able to hold a Sydney Flight Judging Meet, now that Covid has settled down in our State. It was decided to hold the Meet at Murray & Wendy's home.

We had a great roll up of 5 C2's and 1 C3. This was the last Chapter meet for 2020 and also The last opportunity for the members who were on Club registration to qualify for their renewal of registration for 2021

Oct Nov Dec 2020 Page 10 of 31

As you can see, both Rod and Joe brought out their magnificent C2 63 coupes. Joes is the only ZO6 63 that I am aware of in Australia

We had 18 Club Members attend to judge John's 1965 black on black 396 I was commissioned to inspect this vehicle for John up at Dubbo. After the inspection I reported to John the condition and the problems I had noted on the car. I informed John that the vehicle in its present condition was a mid to high Second flight. John approached me if I would bring the car up to a Top Flight standard. I then agreed to start the procedure, which meant a total body-off, full Restoration of the Chassis, completely strip the outside of the car for a brand new paint job. This procedure took approx 12 months to complete.

Richard and Barry working on the Mechanical section.

Andrew, Caroline and Richard are deep in conversation about the chassis.

Oct Nov Dec 2020 Page 13 of 31

Murray discussing with the exterior section about their judging deductions prior to talking To John the Owner.

Ross in deep conversation with John about his car. The tabulators waiting for judging sheets.

Murray presenting John with his TOP FLIGHT ribbon after scoring 97-6%.