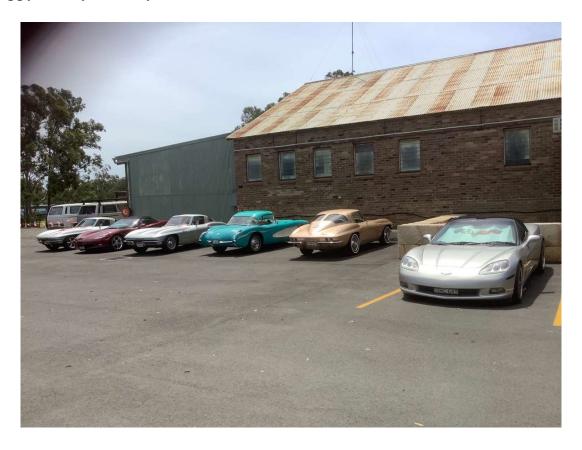

### **Sydney chapter Meet Dec2020**

Finally, at last we were able to hold a Sydney Flight Judging Meet, now that Covid has settled down in our State. It was decided to hold the Meet at Murray & Wendy's home.

We had a great roll up of 5 C2's and 1 C3. This was the last Chapter meet for 2020 and also The last opportunity for the members who were on Club registration to qualify for their renewal of registration for 2021

Oct Nov Dec 2020 Page 10 of 31

As you can see, both Rod and Joe brought out their magnificent C2 63 coupes. Joes is the only ZO6 63 that I am aware of in Australia

We had 18 Club Members attend to judge John's 1965 black on black 396 I was commissioned to inspect this vehicle for John up at Dubbo. After the inspection I reported to John the condition and the problems I had noted on the car. I informed John that the vehicle in its present condition was a mid to high Second flight. John approached me if I would bring the car up to a Top Flight standard. I then agreed to start the procedure, which meant a total body-off, full Restoration of the Chassis, completely strip the outside of the car for a brand new paint job. This procedure took approx 12 months to complete.