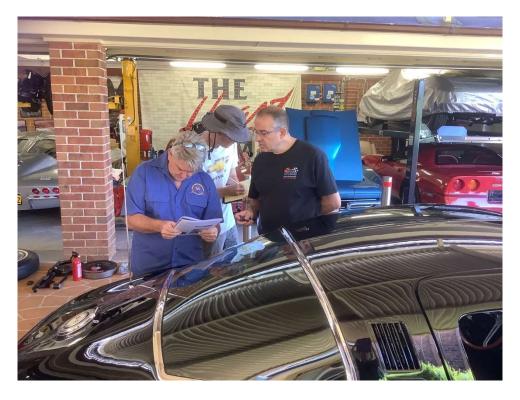

Oct Nov Dec 2020 Page 10 of 31

As you can see, both Rod and Joe brought out their magnificent C2 63 coupes. Joes is the only ZO6 63 that I am aware of in Australia

We had 18 Club Members attend to judge John's 1965 black on black 396 I was commissioned to inspect this vehicle for John up at Dubbo. After the inspection I reported to John the condition and the problems I had noted on the car. I informed John that the vehicle in its present condition was a mid to high Second flight. John approached me if I would bring the car up to a Top Flight standard. I then agreed to start the procedure, which meant a total body-off, full Restoration of the Chassis, completely strip the outside of the car for a brand new paint job. This procedure took approx 12 months to complete.

Richard and Barry working on the Mechanical section.

Andrew, Caroline and Richard are deep in conversation about the chassis.

Oct Nov Dec 2020 Page 13 of 31

Murray discussing with the exterior section about their judging deductions prior to talking To John the Owner.

Ross in deep conversation with John about his car. The tabulators waiting for judging sheets.

Murray presenting John with his TOP FLIGHT ribbon after scoring 97-6%.