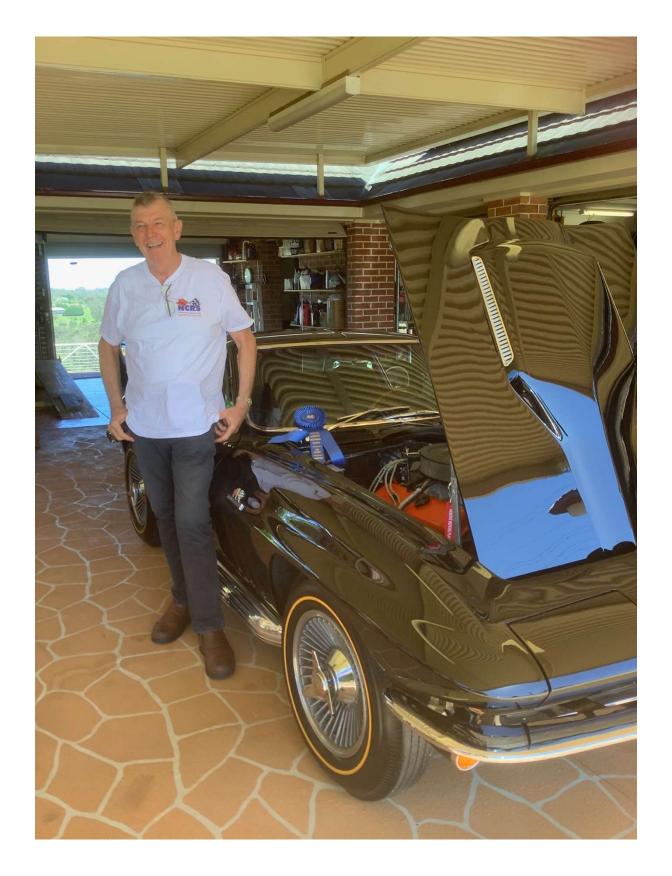

Oct Nov Dec 2020 Page 10 of 31

As you can see, both Rod and Joe brought out their magnificent C2 63 coupes. Joes is the only ZO6 63 that I am aware of in Australia

We had 18 Club Members attend to judge John's 1965 black on black 396 I was commissioned to inspect this vehicle for John up at Dubbo. After the inspection I reported to John the condition and the problems I had noted on the car. I informed John that the vehicle in its present condition was a mid to high Second flight. John approached me if I would bring the car up to a Top Flight standard. I then agreed to start the procedure, which meant a total body-off, full Restoration of the Chassis, completely strip the outside of the car for a brand new paint job. This procedure took approx 12 months to complete.

Ross in deep conversation with John about his car. The tabulators waiting for judging sheets.

Murray presenting John with his TOP FLIGHT ribbon after scoring 97-6%.