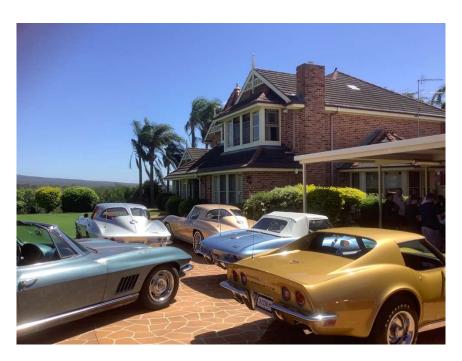

We had a great roll up of 5 C2's and 1 C3. This was the last Chapter meet for 2020 and also The last opportunity for the members who were on Club registration to qualify for their renewal of registration for 2021

Oct Nov Dec 2020 Page 10 of 31

As you can see, both Rod and Joe brought out their magnificent C2 63 coupes. Joes is the only ZO6 63 that I am aware of in Australia

We had 18 Club Members attend to judge John's 1965 black on black 396 I was commissioned to inspect this vehicle for John up at Dubbo. After the inspection I reported to John the condition and the problems I had noted on the car. I informed John that the vehicle in its present condition was a mid to high Second flight. John approached me if I would bring the car up to a Top Flight standard. I then agreed to start the procedure, which meant a total body-off, full Restoration of the Chassis, completely strip the outside of the car for a brand new paint job. This procedure took approx 12 months to complete.