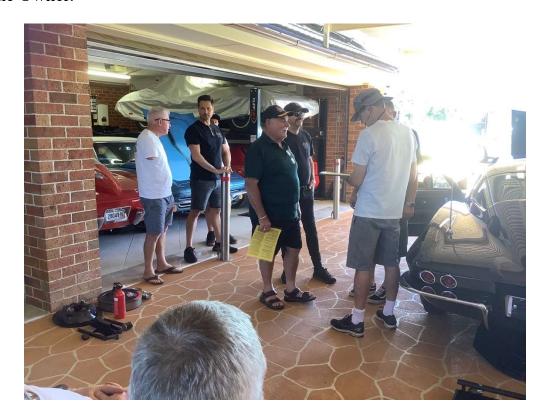

### **Sydney chapter Meet Dec2020**

Finally, at last we were able to hold a Sydney Flight Judging Meet, now that Covid has settled down in our State. It was decided to hold the Meet at Murray & Wendy's home.

We had a great roll up of 5 C2's and 1 C3. This was the last Chapter meet for 2020 and also The last opportunity for the members who were on Club registration to qualify for their renewal of registration for 2021

Oct Nov Dec 2020 Page 10 of 31

As you can see, both Rod and Joe brought out their magnificent C2 63 coupes. Joes is the only ZO6 63 that I am aware of in Australia

We had 18 Club Members attend to judge John's 1965 black on black 396 I was commissioned to inspect this vehicle for John up at Dubbo. After the inspection I reported to John the condition and the problems I had noted on the car. I informed John that the vehicle in its present condition was a mid to high Second flight. John approached me if I would bring the car up to a Top Flight standard. I then agreed to start the procedure, which meant a total body-off, full Restoration of the Chassis, completely strip the outside of the car for a brand new paint job. This procedure took approx 12 months to complete.