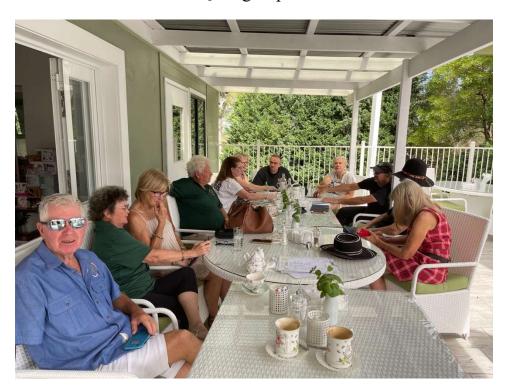

### **Sydney chapter Meet Dec2020**

Finally, at last we were able to hold a Sydney Flight Judging Meet, now that Covid has settled down in our State. It was decided to hold the Meet at Murray & Wendy's home.

We had a great roll up of 5 C2's and 1 C3. This was the last Chapter meet for 2020 and also The last opportunity for the members who were on Club registration to qualify for their renewal of registration for 2021

Oct Nov Dec 2020 Page 10 of 31

As you can see, both Rod and Joe brought out their magnificent C2 63 coupes. Joes is the only ZO6 63 that I am aware of in Australia

We had 18 Club Members attend to judge John's 1965 black on black 396 I was commissioned to inspect this vehicle for John up at Dubbo. After the inspection I reported to John the condition and the problems I had noted on the car. I informed John that the vehicle in its present condition was a mid to high Second flight. John approached me if I would bring the car up to a Top Flight standard. I then agreed to start the procedure, which meant a total body-off, full Restoration of the Chassis, completely strip the outside of the car for a brand new paint job. This procedure took approx 12 months to complete.