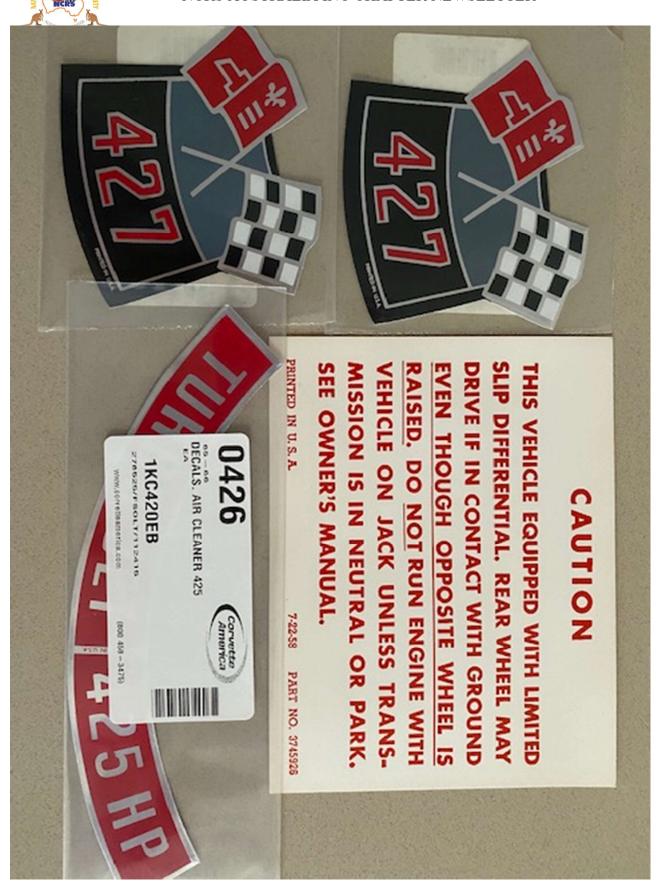

### For Sale

66BB new chrome air cleaner with screen print underneath \$110

AC Delco correct Air Cleaner \$120

Oct Nov Dec 2020 Page 19 of 31

427 stickers & warning label all \$20

BB new Relay Rod (draglink) NOS or manual steering 3hole with new rubber & clamp kit \$370 ono George 0411707069 thanks again.